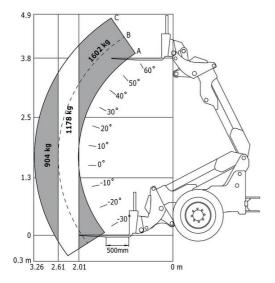

### MLA-T 516-75 H - Load chart

Machine on tires with forks - Load chart compliant with EN 474-3 (80%) Metric