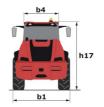

## MLA-T 516-75 H - Dimensional drawing

# MLA-T 516-75 H

|                                                                  | MLA-T 516-75 H Created on June 6, 2025 at 9:35 AM ( |
|------------------------------------------------------------------|-----------------------------------------------------|
| Capacities                                                       | Metric                                              |
| Static tipping load with bucket (straight)                       | 3535 kg                                             |
| Static tipping load with forks (straight)                        | 2732 kg                                             |
| Static tipping load with forks (full turn)                       | 2000 kg                                             |
| Max. payload with forks as per EN 474-3 (80%)                    | 1600 kg                                             |
| Max. height of bucket pivot point                                | h35 5.03 m                                          |
| Max. lifting height (below forks)                                | h3 4.84 m                                           |
| Maximum outreach                                                 | 3.30 m                                              |
| Weight and dimensions                                            |                                                     |
| Unladen weight (with forks) with 4-post canopy                   | 5543 kg                                             |
| Overall width of 4 posts canopy                                  | b22 1.28 m                                          |
| Overall cab width                                                | b4 1.28 m                                           |
| Overall height with 4 posts canopy                               | h38 2.48 m                                          |
| Articulation angle                                               | a19 44 °                                            |
| Overall width less bucket                                        | b1 1.74 m                                           |
| Overall length - Less Bucket                                     | 12 4.95 m                                           |
| Ground clearance                                                 | m4 0.31 m                                           |
| Engine                                                           | 1114 0.31 111                                       |
| Engine brand                                                     | Deutz                                               |
| Engine model                                                     | TD 3.6 L4                                           |
| Engine norm                                                      | Stage V, Tier 4                                     |
| Number of cylinders / Capacity of cylinders                      | 4 - 3600 cm <sup>3</sup>                            |
| I.C. Engine power rating / Power                                 | 74.30 Hp / 55.40 kW                                 |
| Max. torque / Engine rotation                                    | 330 Nm / 1600 rpm                                   |
| Engine cooling system                                            | 2 radiators water + hydraulic oil                   |
| Transmission                                                     | Z laulatois water + llyulaulit oli                  |
| Transmission type                                                | Hydrostatic                                         |
| Number of gears (forward / reverse)                              | 2/2                                                 |
| Max. travel speed (may vary according to applicable regulations) | 30 km/h                                             |
| Travel speed (laden)                                             | 20 km/h                                             |
| Differential lock                                                | Front and rear locking of the machine               |
| Parking brake                                                    | Manual                                              |
|                                                                  | Hydraulic drum brake on front axle, acting on all   |
| Service brake                                                    | wheels                                              |
| Hydraulics                                                       |                                                     |
| Hydraulic pump type                                              | Gear pump                                           |
| Hydraulic flow - Pressure                                        | 70 I/min / 200 bar                                  |
| High-Flow Option (I/min)                                         | 110 l/min                                           |
| Drive hydraulic system pressure                                  | 380 bar                                             |
| Tank capacities                                                  |                                                     |
| Hydraulic oil                                                    | 741                                                 |
| Fuel tank                                                        | 102 l                                               |
| Noise and vibration                                              |                                                     |
| Vibration on hands/arms                                          | < 2.50 m/s <sup>2</sup>                             |
| Miscellaneous                                                    |                                                     |
| Cab certification                                                | ROPS - FOPS cab (level 1)                           |