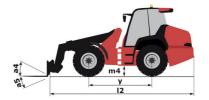

## MLA-T 516-75 H - Dimensional drawing

# MLA-T 516-75 H

|                                                                  | MLA-T 516-75 H Created on June 6, 2025 at 9:35 AM ( |
|------------------------------------------------------------------|-----------------------------------------------------|
| Capacities                                                       | Metric                                              |
| Static tipping load with bucket (straight)                       | 3535 kg                                             |
| Static tipping load with forks (straight)                        | 2732 kg                                             |
| Static tipping load with forks (full turn)                       | 2000 kg                                             |
| Max. payload with forks as per EN 474-3 (80%)                    | 1600 kg                                             |
| Max. height of bucket pivot point                                | h35 5.03 m                                          |
| Max. lifting height (below forks)                                | h3 4.84 m                                           |
| Maximum outreach                                                 | 3.30 m                                              |
| Weight and dimensions                                            |                                                     |
| Unladen weight (with forks) with 4-post canopy                   | 5543 kg                                             |
| Overall width of 4 posts canopy                                  | b22 1.28 m                                          |
| Overall cab width                                                | b4 1.28 m                                           |
| Overall height with 4 posts canopy                               | h38 2.48 m                                          |
| Articulation angle                                               | a19 44 °                                            |
| Overall width less bucket                                        | b1 1.74 m                                           |
| Overall length - Less Bucket                                     | 12 4.95 m                                           |
| Ground clearance                                                 | m4 0.31 m                                           |
| Engine                                                           | 1114 0.31 111                                       |
| Engine brand                                                     | Deutz                                               |
| Engine model                                                     | TD 3.6 L4                                           |
| Engine norm                                                      | Stage V, Tier 4                                     |
| Number of cylinders / Capacity of cylinders                      | 4 - 3600 cm <sup>3</sup>                            |
| I.C. Engine power rating / Power                                 | 74.30 Hp / 55.40 kW                                 |
| Max. torque / Engine rotation                                    | 330 Nm / 1600 rpm                                   |
| Engine cooling system                                            | 2 radiators water + hydraulic oil                   |
| Transmission                                                     | Z laulatois water + llyulaulit oli                  |
| Transmission type                                                | Hydrostatic                                         |
| Number of gears (forward / reverse)                              | 2/2                                                 |
| Max. travel speed (may vary according to applicable regulations) | 30 km/h                                             |
| Travel speed (laden)                                             | 20 km/h                                             |
| Differential lock                                                | Front and rear locking of the machine               |
| Parking brake                                                    | Manual                                              |
|                                                                  | Hydraulic drum brake on front axle, acting on all   |
| Service brake                                                    | wheels                                              |
| Hydraulics                                                       |                                                     |
| Hydraulic pump type                                              | Gear pump                                           |
| Hydraulic flow - Pressure                                        | 70 I/min / 200 bar                                  |
| High-Flow Option (I/min)                                         | 110 l/min                                           |
| Drive hydraulic system pressure                                  | 380 bar                                             |
| Tank capacities                                                  |                                                     |
| Hydraulic oil                                                    | 741                                                 |
| Fuel tank                                                        | 102 l                                               |
| Noise and vibration                                              |                                                     |
| Vibration on hands/arms                                          | < 2.50 m/s <sup>2</sup>                             |
| Miscellaneous                                                    |                                                     |
| Cab certification                                                | ROPS - FOPS cab (level 1)                           |