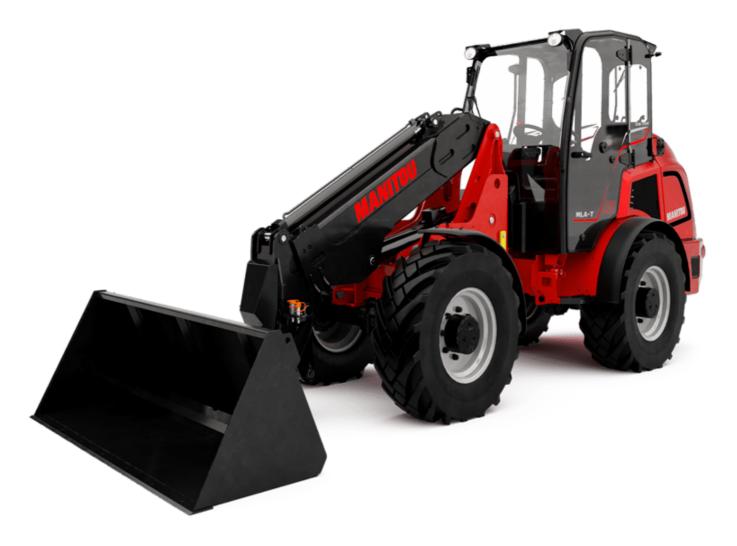

Technical sheet:

# MLA-T 516-75 H

|                                                                  | MLA-T 516-75 H Created on June 6, 2025 at 9:35 AM ( |
|------------------------------------------------------------------|-----------------------------------------------------|
| Capacities                                                       | Metric                                              |
| Static tipping load with bucket (straight)                       | 3535 kg                                             |
| Static tipping load with forks (straight)                        | 2732 kg                                             |
| Static tipping load with forks (full turn)                       | 2000 kg                                             |
| Max. payload with forks as per EN 474-3 (80%)                    | 1600 kg                                             |
| Max. height of bucket pivot point                                | h35 5.03 m                                          |
| Max. lifting height (below forks)                                | h3 4.84 m                                           |
| Maximum outreach                                                 | 3.30 m                                              |
| Weight and dimensions                                            |                                                     |
| Unladen weight (with forks) with 4-post canopy                   | 5543 kg                                             |
| Overall width of 4 posts canopy                                  | b22 1.28 m                                          |
| Overall cab width                                                | b4 1.28 m                                           |
| Overall height with 4 posts canopy                               | h38 2.48 m                                          |
| Articulation angle                                               | a19 44 °                                            |
| Overall width less bucket                                        | b1 1.74 m                                           |
| Overall length - Less Bucket                                     | 12 4.95 m                                           |
| Ground clearance                                                 | m4 0.31 m                                           |
| Engine                                                           | 1114 0.31 111                                       |
| Engine brand                                                     | Deutz                                               |
| Engine model                                                     | TD 3.6 L4                                           |
| Engine norm                                                      | Stage V, Tier 4                                     |
| Number of cylinders / Capacity of cylinders                      | 4 - 3600 cm <sup>3</sup>                            |
| I.C. Engine power rating / Power                                 | 74.30 Hp / 55.40 kW                                 |
| Max. torque / Engine rotation                                    | 330 Nm / 1600 rpm                                   |
| Engine cooling system                                            | 2 radiators water + hydraulic oil                   |
| Transmission                                                     | Z laulatois water + llyulaulit oli                  |
| Transmission type                                                | Hydrostatic                                         |
| Number of gears (forward / reverse)                              | 2/2                                                 |
| Max. travel speed (may vary according to applicable regulations) | 30 km/h                                             |
| Travel speed (laden)                                             | 20 km/h                                             |
| Differential lock                                                | Front and rear locking of the machine               |
| Parking brake                                                    | Manual                                              |
|                                                                  | Hydraulic drum brake on front axle, acting on all   |
| Service brake                                                    | wheels                                              |
| Hydraulics                                                       |                                                     |
| Hydraulic pump type                                              | Gear pump                                           |
| Hydraulic flow - Pressure                                        | 70 I/min / 200 bar                                  |
| High-Flow Option (I/min)                                         | 110 l/min                                           |
| Drive hydraulic system pressure                                  | 380 bar                                             |
| Tank capacities                                                  |                                                     |
| Hydraulic oil                                                    | 741                                                 |
| Fuel tank                                                        | 102 l                                               |
| Noise and vibration                                              |                                                     |
| Vibration on hands/arms                                          | < 2.50 m/s <sup>2</sup>                             |
| Miscellaneous                                                    |                                                     |
| Cab certification                                                | ROPS - FOPS cab (level 1)                           |