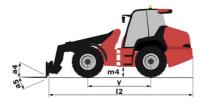

| -         | S       | S       |
| Speed control                                                 | 0         | 0       | S       |
| Third speed                                                   | 0         | 0       | S       |
| Lighting                                                      |           |         |         |
| Complete road lighting                                        | 0         | -       | S       |
| Front and rear LED work lights on cab (x4 : 2 front + 2 rear) | 0         | 0       | S       |
| Front and rear work lights on cab (x4)                        | \$/0**    | S       | -       |

### MLA-T 516-75 H - Load chart

Machine on tires with forks - Load chart compliant with EN 474-3 (80%) Metric



## MLA-T 516-75 H - Dimensional drawing











#### **Head Office**

B.P. 249 - 430 rue de l'Aubinière 44150 Ancenis Cedex - France Tel: +33 (0)2 40 09 10 11 - Fax: +33 (0)2 40 09 10 97 www.manitou.com



This publication provides a description of the configuration versions and options for Manitou products, which may differ for equipment. The equipment presented in this brochure may be part of a series, as an option, or it may not be available, depending on the versions. Manitou reserves the right, at any time and without notice, to amend the specifications described and represented. The specifications provided do not bind the manufacturer. For more details, please contact your Manitou agent. This is not a contractually binding document. The presentation of the products is not contractually binding. List of specifications non-exh