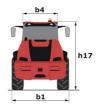

## MLA-T 516-75 H - Dimensional drawing

# MLA-T 516-75 H

|                                                                                                                 | MLA-T 516-75 H Cleated Oil July 31, 2023 at 3.30 PM     |
|-----------------------------------------------------------------------------------------------------------------|---------------------------------------------------------|
| Capacities                                                                                                      | Metric                                                  |
| Static tipping load with bucket (straight)                                                                      | 3535 kg                                                 |
| Static tipping load with forks (straight)                                                                       | 2732 kg                                                 |
| Static tipping load with forks (full turn)                                                                      | 2000 kg                                                 |
| Max. payload with forks as per EN 474-3 (80%)                                                                   | 1600 kg                                                 |
| Max. height of bucket pivot point                                                                               | h35 5.03 m                                              |
| Max. lifting height (below forks)                                                                               | h3 4.84 m                                               |
| Maximum outreach                                                                                                | 3.30 m                                                  |
| Weight and dimensions                                                                                           |                                                         |
| Unladen weight (with forks) with 4-post canopy                                                                  | 5543 kg                                                 |
| Overall width of 4 posts canopy                                                                                 | b22 1.28 m                                              |
| Overall cab width                                                                                               | b4 1.28 m                                               |
| Overall height with 4 posts canopy                                                                              | h38 2.48 m                                              |
| Articulation angle                                                                                              | a19 44°                                                 |
| Overall width less bucket                                                                                       | b1 1.74 m                                               |
| Overall length - Less Bucket                                                                                    | l2 4.95 m                                               |
| Ground clearance                                                                                                | m4 0.31 m                                               |
| Engine |                                                         |
| Engine brand                                                                                                    | Deutz                                                   |
| Engine model                                                                                                    | TD 3.6 L4                                               |
| Engine norm                                                                                                     | Stage V, Tier 4                                         |
| Number of cylinders / Capacity of cylinders                                                                     | 4 - 3600 cm³                                            |
| I.C. Engine power rating / Power                                                                                | 74.30 Hp / 55.40 kW                                     |
| Max. torque / Engine rotation                                                                                   | 330 Nm / 1600 rpm                                       |
| Engine cooling system                                                                                           | 2 radiators water + hydraulic oil                       |
| Transmission                                                                                                    |                                                         |
| Transmission type                                                                                               | Hydrostatic                                             |
| Number of gears (forward / reverse)                                                                             | 2/2                                                     |
| Max. travel speed (may vary according to applicable regulations)                                                | 30 km/h                                                 |
| Travel speed (laden)                                                                                            | 20 km/h                                                 |
| Differential lock                                                                                               | Front and rear locking of the machine                   |
| Parking brake                                                                                                   | Manual                                                  |
| Service brake                                                                                                   | Hydraulic drum brake on front axle, acting on<br>wheels |
| Hydraulics                                                                                                      |                                                         |
| Hydraulic pump type                                                                                             | Gear pump                                               |
| Hydraulic flow - Pressure                                                                                       | 70 l/min / 200 bar                                      |
| High-Flow Option (I/min)                                                                                        | 110 l/min                                               |
| Drive hydraulic system pressure                                                                                 | 380 bar                                                 |
| Tank capacities                                                                                                 |                                                         |
| Hydraulic oil                                                                                                   | 741                                                     |
| Fuel tank                                                                                                       | 102                                                     |
| Noise and vibration                                                                                             |                                                         |
| Vibration on hands/arms                                                                                         | < 2.50 m/s²                                             |
| Miscellaneous                                                                                                   |                                                         |
| Cab certification                                                                                               | ROPS - FOPS cab (level 1)                               |