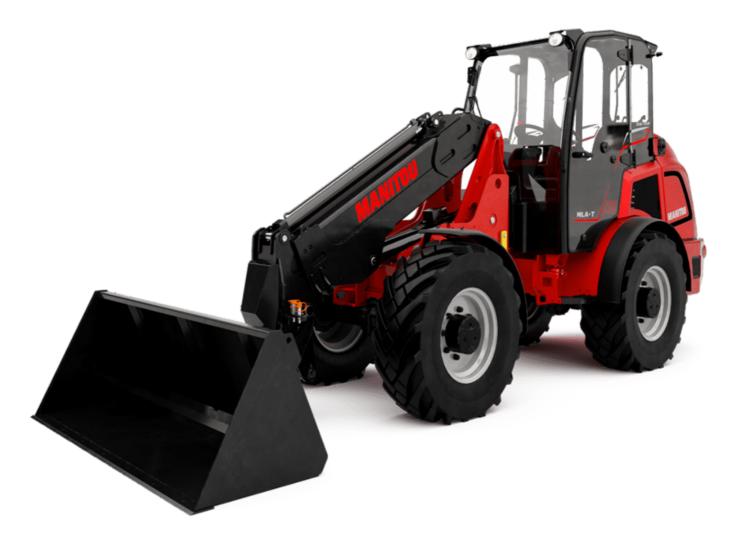

Technical sheet:

# MLA-T 516-75 H

|                                                                                                                 | MLA-T 516-75 H Cleated Oil July 31, 2023 at 3.30 PM     |
|-----------------------------------------------------------------------------------------------------------------|---------------------------------------------------------|
| Capacities                                                                                                      | Metric                                                  |
| Static tipping load with bucket (straight)                                                                      | 3535 kg                                                 |
| Static tipping load with forks (straight)                                                                       | 2732 kg                                                 |
| Static tipping load with forks (full turn)                                                                      | 2000 kg                                                 |
| Max. payload with forks as per EN 474-3 (80%)                                                                   | 1600 kg                                                 |
| Max. height of bucket pivot point                                                                               | h35 5.03 m                                              |
| Max. lifting height (below forks)                                                                               | h3 4.84 m                                               |
| Maximum outreach                                                                                                | 3.30 m                                                  |
| Weight and dimensions                                                                                           |                                                         |
| Unladen weight (with forks) with 4-post canopy                                                                  | 5543 kg                                                 |
| Overall width of 4 posts canopy                                                                                 | b22 1.28 m                                              |
| Overall cab width                                                                                               | b4 1.28 m                                               |
| Overall height with 4 posts canopy                                                                              | h38 2.48 m                                              |
| Articulation angle                                                                                              | a19 44°                                                 |
| Overall width less bucket                                                                                       | b1 1.74 m                                               |
| Overall length - Less Bucket                                                                                    | l2 4.95 m                                               |
| Ground clearance                                                                                                | m4 0.31 m                                               |
| Engine |                                                         |
| Engine brand                                                                                                    | Deutz                                                   |
| Engine model                                                                                                    | TD 3.6 L4                                               |
| Engine norm                                                                                                     | Stage V, Tier 4                                         |
| Number of cylinders / Capacity of cylinders                                                                     | 4 - 3600 cm³                                            |
| I.C. Engine power rating / Power                                                                                | 74.30 Hp / 55.40 kW                                     |
| Max. torque / Engine rotation                                                                                   | 330 Nm / 1600 rpm                                       |
| Engine cooling system                                                                                           | 2 radiators water + hydraulic oil                       |
| Transmission                                                                                                    |                                                         |
| Transmission type                                                                                               | Hydrostatic                                             |
| Number of gears (forward / reverse)                                                                             | 2/2                                                     |
| Max. travel speed (may vary according to applicable regulations)                                                | 30 km/h                                                 |
| Travel speed (laden)                                                                                            | 20 km/h                                                 |
| Differential lock                                                                                               | Front and rear locking of the machine                   |
| Parking brake                                                                                                   | Manual                                                  |
| Service brake                                                                                                   | Hydraulic drum brake on front axle, acting on<br>wheels |
| Hydraulics                                                                                                      |                                                         |
| Hydraulic pump type                                                                                             | Gear pump                                               |
| Hydraulic flow - Pressure                                                                                       | 70 l/min / 200 bar                                      |
| High-Flow Option (I/min)                                                                                        | 110 l/min                                               |
| Drive hydraulic system pressure                                                                                 | 380 bar                                                 |
| Tank capacities                                                                                                 |                                                         |
| Hydraulic oil                                                                                                   | 741                                                     |
| Fuel tank                                                                                                       | 102                                                     |
| Noise and vibration                                                                                             |                                                         |
| Vibration on hands/arms                                                                                         | < 2.50 m/s²                                             |
| Miscellaneous                                                                                                   |                                                         |
| Cab certification                                                                                               | ROPS - FOPS cab (level 1)                               |