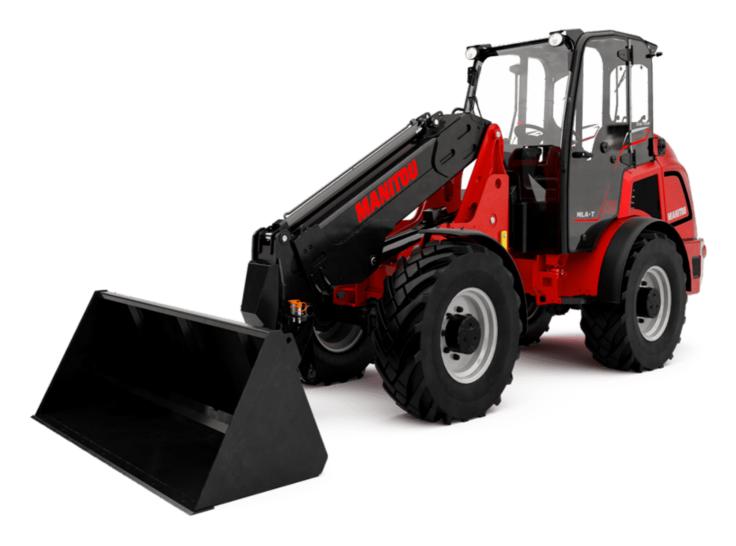

# MLA-T 516-75 H

|                                                                  | MLA-T 516-75 H | Created on August 1, 2025 at 6:10 PM U                   |  |
|------------------------------------------------------------------|----------------|----------------------------------------------------------|--|
| Capacities                                                       |                | Metric                                                   |  |
| Static tipping load with bucket (straight)                       |                | 3535 kg                                                  |  |
| Static tipping load with forks (straight)                        |                | 2732 kg                                                  |  |
| Static tipping load with forks (full turn)                       |                | 2000 kg                                                  |  |
| Max. payload with forks as per EN 474-3 (80%)                    |                | 1600 kg                                                  |  |
| Max. height of bucket pivot point                                | h35            | 5.03 m                                                   |  |
| Max. lifting height (below forks)                                | h3             | 4.84 m                                                   |  |
| Maximum outreach                                                 |                | 3.30 m                                                   |  |
| Weight and dimensions                                            |                |                                                          |  |
| Unladen weight (with forks) with 4-post canopy                   |                | 5543 kg                                                  |  |
| Overall width of 4 posts canopy                                  | b22            | 1.28 m                                                   |  |
| Overall cab width                                                | b4             | 1.28 m                                                   |  |
| Overall height with 4 posts canopy                               | h38            | 2.48 m                                                   |  |
| Articulation angle                                               | a19            | 44 °                                                     |  |
| Overall width less bucket                                        | b1             | 1.74 m                                                   |  |
| Overall length - Less Bucket                                     | 12             | 4.95 m                                                   |  |
| Ground clearance                                                 | m4             | 0.31 m                                                   |  |
| Engine                                                           | 1114           | 0.31 III                                                 |  |
| Engine brand                                                     |                | Deutz                                                    |  |
| Engine model                                                     |                | TD 3.6 L4                                                |  |
| Engine nrouer                                                    |                | Stage V, Tier 4                                          |  |
| Number of cylinders / Capacity of cylinders                      |                | Stage v, 11er 4<br>4 - 3600 cm <sup>3</sup>              |  |
|                                                                  |                |                                                          |  |
| I.C. Engine power rating / Power                                 |                | 74.30 Hp / 55.40 kW                                      |  |
| Max. torque / Engine rotation                                    |                | 330 Nm / 1600 rpm                                        |  |
| Engine cooling system                                            |                | 2 radiators water + hydraulic oil                        |  |
| Transmission Transmission type                                   |                | Hydrostatic                                              |  |
| Number of gears (forward / reverse)                              |                | 2 / 2                                                    |  |
| - , ,                                                            |                | 2 / Z<br>30 km/h                                         |  |
| Max. travel speed (may vary according to applicable regulations) |                | 30 km/n<br>20 km/h                                       |  |
| Travel speed (laden)                                             |                |                                                          |  |
| Differential lock                                                |                | Front and rear locking of the machine  Manual            |  |
| Parking brake                                                    |                |                                                          |  |
| Service brake                                                    |                | Hydraulic drum brake on front axle, acting on all wheels |  |
| Hydraulics                                                       |                |                                                          |  |
| Hydraulic pump type                                              |                | Gear pump                                                |  |
| Hydraulic flow - Pressure                                        |                | 70 I/min / 200 bar                                       |  |
| High-Flow Option (I/min)                                         |                | 110 l/min                                                |  |
| Drive hydraulic system pressure                                  |                | 380 bar                                                  |  |
| Tank capacities                                                  |                |                                                          |  |
| Hydraulic oil                                                    |                | 74                                                       |  |
| Fuel tank                                                        |                | 102 l                                                    |  |
| Noise and vibration                                              |                |                                                          |  |
| Vibration on hands/arms                                          |                | < 2.50 m/s²                                              |  |
| Miscellaneous                                                    |                | 2.00, 0                                                  |  |
| Cab certification                                                |                | ROPS - FOPS cab (level 1)                                |  |