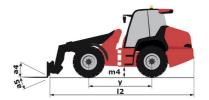

## MLA-T 516-75 H - Dimensional drawing

# MLA-T 516-75 H

|                                                                  | MLA-T 516-75 H | Created on August 1, 2025 at 6:10 PM U                   |  |
|------------------------------------------------------------------|----------------|----------------------------------------------------------|--|
| Capacities                                                       |                | Metric                                                   |  |
| Static tipping load with bucket (straight)                       |                | 3535 kg                                                  |  |
| Static tipping load with forks (straight)                        |                | 2732 kg                                                  |  |
| Static tipping load with forks (full turn)                       |                | 2000 kg                                                  |  |
| Max. payload with forks as per EN 474-3 (80%)                    |                | 1600 kg                                                  |  |
| Max. height of bucket pivot point                                | h35            | 5.03 m                                                   |  |
| Max. lifting height (below forks)                                | h3             | 4.84 m                                                   |  |
| Maximum outreach                                                 |                | 3.30 m                                                   |  |
| Weight and dimensions                                            |                |                                                          |  |
| Unladen weight (with forks) with 4-post canopy                   |                | 5543 kg                                                  |  |
| Overall width of 4 posts canopy                                  | b22            | 1.28 m                                                   |  |
| Overall cab width                                                | b4             | 1.28 m                                                   |  |
| Overall height with 4 posts canopy                               | h38            | 2.48 m                                                   |  |
| Articulation angle                                               | a19            | 44 °                                                     |  |
| Overall width less bucket                                        | b1             | 1.74 m                                                   |  |
| Overall length - Less Bucket                                     | 12             | 4.95 m                                                   |  |
| Ground clearance                                                 | m4             | 0.31 m                                                   |  |
| Engine                                                           | 1114           | 0.31 III                                                 |  |
| Engine brand                                                     |                | Deutz                                                    |  |
| Engine model                                                     |                | TD 3.6 L4                                                |  |
| Engine nrouer                                                    |                | Stage V, Tier 4                                          |  |
| Number of cylinders / Capacity of cylinders                      |                | Stage v, 11er 4<br>4 - 3600 cm <sup>3</sup>              |  |
|                                                                  |                |                                                          |  |
| I.C. Engine power rating / Power                                 |                | 74.30 Hp / 55.40 kW                                      |  |
| Max. torque / Engine rotation                                    |                | 330 Nm / 1600 rpm                                        |  |
| Engine cooling system                                            |                | 2 radiators water + hydraulic oil                        |  |
| Transmission Transmission type                                   |                | Hydrostatic                                              |  |
| Number of gears (forward / reverse)                              |                | 2 / 2                                                    |  |
| - , ,                                                            |                | 2 / Z<br>30 km/h                                         |  |
| Max. travel speed (may vary according to applicable regulations) |                | 30 km/n<br>20 km/h                                       |  |
| Travel speed (laden)                                             |                |                                                          |  |
| Differential lock                                                |                | Front and rear locking of the machine  Manual            |  |
| Parking brake                                                    |                |                                                          |  |
| Service brake                                                    |                | Hydraulic drum brake on front axle, acting on all wheels |  |
| Hydraulics                                                       |                |                                                          |  |
| Hydraulic pump type                                              |                | Gear pump                                                |  |
| Hydraulic flow - Pressure                                        |                | 70 I/min / 200 bar                                       |  |
| High-Flow Option (I/min)                                         |                | 110 l/min                                                |  |
| Drive hydraulic system pressure                                  |                | 380 bar                                                  |  |
| Tank capacities                                                  |                |                                                          |  |
| Hydraulic oil                                                    |                | 74                                                       |  |
| Fuel tank                                                        |                | 102 l                                                    |  |
| Noise and vibration                                              |                |                                                          |  |
| Vibration on hands/arms                                          |                | < 2.50 m/s²                                              |  |
| Miscellaneous                                                    |                | 2.00, 0                                                  |  |
| Cab certification                                                |                | ROPS - FOPS cab (level 1)                                |  |