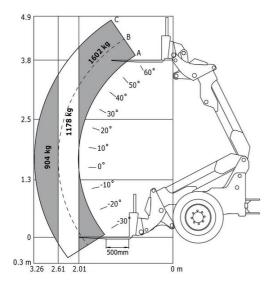

### MLA-T 516-75 H - Load chart

Machine on tires with forks - Load chart compliant with EN 474-3 (80%) Metric