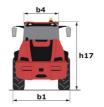

## MLA-T 516-75 H - Dimensional drawing

# MLA-T 516-75 H

|                                                                  | MLA-T 516-75 H | Created on August 1, 2025 at 6:10 PM U                   |  |
|------------------------------------------------------------------|----------------|----------------------------------------------------------|--|
| Capacities                                                       |                | Metric                                                   |  |
| Static tipping load with bucket (straight)                       |                | 3535 kg                                                  |  |
| Static tipping load with forks (straight)                        |                | 2732 kg                                                  |  |
| Static tipping load with forks (full turn)                       |                | 2000 kg                                                  |  |
| Max. payload with forks as per EN 474-3 (80%)                    |                | 1600 kg                                                  |  |
| Max. height of bucket pivot point                                | h35            | 5.03 m                                                   |  |
| Max. lifting height (below forks)                                | h3             | 4.84 m                                                   |  |
| Maximum outreach                                                 |                | 3.30 m                                                   |  |
| Weight and dimensions                                            |                |                                                          |  |
| Unladen weight (with forks) with 4-post canopy                   |                | 5543 kg                                                  |  |
| Overall width of 4 posts canopy                                  | b22            | 1.28 m                                                   |  |
| Overall cab width                                                | b4             | 1.28 m                                                   |  |
| Overall height with 4 posts canopy                               | h38            | 2.48 m                                                   |  |
| Articulation angle                                               | a19            | 44 °                                                     |  |
| Overall width less bucket                                        | b1             | 1.74 m                                                   |  |
| Overall length - Less Bucket                                     | 12             | 4.95 m                                                   |  |
| Ground clearance                                                 | m4             | 0.31 m                                                   |  |
| Engine                                                           | 1114           | 0.31 III                                                 |  |
| Engine brand                                                     |                | Deutz                                                    |  |
| Engine model                                                     |                | TD 3.6 L4                                                |  |
| Engine nrouer                                                    |                | Stage V, Tier 4                                          |  |
| Number of cylinders / Capacity of cylinders                      |                | Stage v, 11er 4<br>4 - 3600 cm <sup>3</sup>              |  |
|                                                                  |                |                                                          |  |
| I.C. Engine power rating / Power                                 |                | 74.30 Hp / 55.40 kW                                      |  |
| Max. torque / Engine rotation                                    |                | 330 Nm / 1600 rpm                                        |  |
| Engine cooling system                                            |                | 2 radiators water + hydraulic oil                        |  |
| Transmission Transmission type                                   |                | Hydrostatic                                              |  |
| Number of gears (forward / reverse)                              |                | 2 / 2                                                    |  |
| - , ,                                                            |                | 2 / Z<br>30 km/h                                         |  |
| Max. travel speed (may vary according to applicable regulations) |                | 30 km/n<br>20 km/h                                       |  |
| Travel speed (laden)                                             |                |                                                          |  |
| Differential lock                                                |                | Front and rear locking of the machine  Manual            |  |
| Parking brake                                                    |                |                                                          |  |
| Service brake                                                    |                | Hydraulic drum brake on front axle, acting on all wheels |  |
| Hydraulics                                                       |                |                                                          |  |
| Hydraulic pump type                                              |                | Gear pump                                                |  |
| Hydraulic flow - Pressure                                        |                | 70 I/min / 200 bar                                       |  |
| High-Flow Option (I/min)                                         |                | 110 l/min                                                |  |
| Drive hydraulic system pressure                                  |                | 380 bar                                                  |  |
| Tank capacities                                                  |                |                                                          |  |
| Hydraulic oil                                                    |                | 74                                                       |  |
| Fuel tank                                                        |                | 102 l                                                    |  |
| Noise and vibration                                              |                |                                                          |  |
| Vibration on hands/arms                                          |                | < 2.50 m/s²                                              |  |
| Miscellaneous                                                    |                | 2.00, 0                                                  |  |
| Cab certification                                                |                | ROPS - FOPS cab (level 1)                                |  |