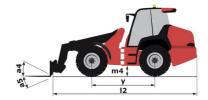

## MLA-T 516-75 H - Dimensional drawing

# MLA-T 516-75 H

|                                                                  | MLA-T 516-75 H Cleated Off May 19, 2025 at 5.42 An |
|------------------------------------------------------------------|----------------------------------------------------|
| Capacities                                                       | Metric                                             |
| Static tipping load with bucket (straight)                       | 3535 kg                                            |
| Static tipping load with forks (straight)                        | 2732 kg                                            |
| Static tipping load with forks (full turn)                       | 2000 kg                                            |
| Max. payload with forks as per EN 474-3 (80%)                    | 1600 kg                                            |
| Max. height of bucket pivot point                                | h35 5.03 m                                         |
| Max. lifting height (below forks)                                | h3 4.84 m                                          |
| Maximum outreach                                                 | 3.30 m                                             |
| Weight and dimensions                                            |                                                    |
| Unladen weight (with forks) with 4-post canopy                   | 5543 kg                                            |
| Overall width of 4 posts canopy                                  | b22 1.28 m                                         |
| Overall cab width                                                | b4 1.28 m                                          |
| Overall height with 4 posts canopy                               | h38 2.48 m                                         |
| Articulation angle                                               | a19 44°                                            |
| Overall width less bucket                                        | b1 1.74 m                                          |
| Overall length - Less Bucket                                     | 12 4.95 m                                          |
| Ground clearance                                                 | m4 0.31 m                                          |
| Engine                                                           |                                                    |
| Engine brand                                                     | Deutz                                              |
| Engine model                                                     | TD 3.6 L4                                          |
| Engine norm                                                      | Stage V, Tier 4                                    |
| Number of cylinders / Capacity of cylinders                      | 4 - 3600 cm <sup>3</sup>                           |
| I.C. Engine power rating / Power                                 | 74.30 Hp / 55.40 kW                                |
| Max. torque / Engine rotation                                    | 330 Nm / 1600 rpm                                  |
| Engine cooling system                                            | 2 radiators water + hydraulic oil                  |
| Transmission                                                     | 2 ladiatolo liata i njuladilo oli                  |
| Transmission type                                                | Hydrostatic                                        |
| Number of gears (forward / reverse)                              | 2/2                                                |
| Max. travel speed (may vary according to applicable regulations) | 30 km/h                                            |
| Travel speed (laden)                                             | 20 km/h                                            |
| Differential lock                                                | Front and rear locking of the machine              |
| Parking brake                                                    | Manual                                             |
| •                                                                | Hydraulic drum brake on front axle, acting on      |
| Service brake                                                    | wheels                                             |
| Hydraulics                                                       |                                                    |
| Hydraulic pump type                                              | Gear pump                                          |
| Hydraulic flow - Pressure                                        | 70 I/min / 200 bar                                 |
| High-Flow Option (I/min)                                         | 110 l/min                                          |
| Drive hydraulic system pressure                                  | 380 bar                                            |
| Tank capacities                                                  |                                                    |
| Hydraulic oil                                                    | 741                                                |
| Fuel tank                                                        | 102 I                                              |
| Noise and vibration                                              |                                                    |
| Vibration on hands/arms                                          | < 2.50 m/s <sup>2</sup>                            |
| Miscellaneous                                                    |                                                    |
| Cab certification                                                | ROPS - FOPS cab (level 1)                          |