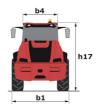

# MLA-T 516-75 H

|                                                                  | MLA-T 516-75 H Cleated Off May 19, 2025 at 5.42 An |
|------------------------------------------------------------------|----------------------------------------------------|
| Capacities                                                       | Metric                                             |
| Static tipping load with bucket (straight)                       | 3535 kg                                            |
| Static tipping load with forks (straight)                        | 2732 kg                                            |
| Static tipping load with forks (full turn)                       | 2000 kg                                            |
| Max. payload with forks as per EN 474-3 (80%)                    | 1600 kg                                            |
| Max. height of bucket pivot point                                | h35 5.03 m                                         |
| Max. lifting height (below forks)                                | h3 4.84 m                                          |
| Maximum outreach                                                 | 3.30 m                                             |
| Weight and dimensions                                            |                                                    |
| Unladen weight (with forks) with 4-post canopy                   | 5543 kg                                            |
| Overall width of 4 posts canopy                                  | b22 1.28 m                                         |
| Overall cab width                                                | b4 1.28 m                                          |
| Overall height with 4 posts canopy                               | h38 2.48 m                                         |
| Articulation angle                                               | a19 44°                                            |
| Overall width less bucket                                        | b1 1.74 m                                          |
| Overall length - Less Bucket                                     | 12 4.95 m                                          |
| Ground clearance                                                 | m4 0.31 m                                          |
| Engine                                                           |                                                    |
| Engine brand                                                     | Deutz                                              |
| Engine model                                                     | TD 3.6 L4                                          |
| Engine norm                                                      | Stage V, Tier 4                                    |
| Number of cylinders / Capacity of cylinders                      | 4 - 3600 cm <sup>3</sup>                           |
| I.C. Engine power rating / Power                                 | 74.30 Hp / 55.40 kW                                |
| Max. torque / Engine rotation                                    | 330 Nm / 1600 rpm                                  |
| Engine cooling system                                            | 2 radiators water + hydraulic oil                  |
| Transmission                                                     | 2 ladiatolo liata i njuladilo oli                  |
| Transmission type                                                | Hydrostatic                                        |
| Number of gears (forward / reverse)                              | 2/2                                                |
| Max. travel speed (may vary according to applicable regulations) | 30 km/h                                            |
| Travel speed (laden)                                             | 20 km/h                                            |
| Differential lock                                                | Front and rear locking of the machine              |
| Parking brake                                                    | Manual                                             |
| •                                                                | Hydraulic drum brake on front axle, acting on      |
| Service brake                                                    | wheels                                             |
| Hydraulics                                                       |                                                    |
| Hydraulic pump type                                              | Gear pump                                          |
| Hydraulic flow - Pressure                                        | 70 I/min / 200 bar                                 |
| High-Flow Option (I/min)                                         | 110 l/min                                          |
| Drive hydraulic system pressure                                  | 380 bar                                            |
| Tank capacities                                                  |                                                    |
| Hydraulic oil                                                    | 741                                                |
| Fuel tank                                                        | 102 I                                              |
| Noise and vibration                                              |                                                    |
| Vibration on hands/arms                                          | < 2.50 m/s <sup>2</sup>                            |
| Miscellaneous                                                    |                                                    |
| Cab certification                                                | ROPS - FOPS cab (level 1)                          |

## MLA-T 516-75 H - Dimensional drawing