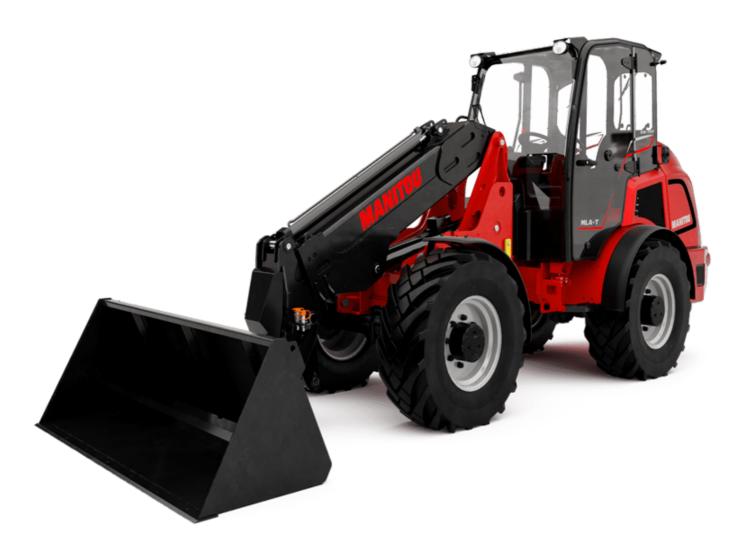

# MLA-T 516-75 H

|                                                                  | MLA-T 516-75 H Cleated Off May 19, 2025 at 5.42 An |
|------------------------------------------------------------------|----------------------------------------------------|
| Capacities                                                       | Metric                                             |
| Static tipping load with bucket (straight)                       | 3535 kg                                            |
| Static tipping load with forks (straight)                        | 2732 kg                                            |
| Static tipping load with forks (full turn)                       | 2000 kg                                            |
| Max. payload with forks as per EN 474-3 (80%)                    | 1600 kg                                            |
| Max. height of bucket pivot point                                | h35 5.03 m                                         |
| Max. lifting height (below forks)                                | h3 4.84 m                                          |
| Maximum outreach                                                 | 3.30 m                                             |
| Weight and dimensions                                            |                                                    |
| Unladen weight (with forks) with 4-post canopy                   | 5543 kg                                            |
| Overall width of 4 posts canopy                                  | b22 1.28 m                                         |
| Overall cab width                                                | b4 1.28 m                                          |
| Overall height with 4 posts canopy                               | h38 2.48 m                                         |
| Articulation angle                                               | a19 44°                                            |
| Overall width less bucket                                        | b1 1.74 m                                          |
| Overall length - Less Bucket                                     | 12 4.95 m                                          |
| Ground clearance                                                 | m4 0.31 m                                          |
| Engine                                                           |                                                    |
| Engine brand                                                     | Deutz                                              |
| Engine model                                                     | TD 3.6 L4                                          |
| Engine norm                                                      | Stage V, Tier 4                                    |
| Number of cylinders / Capacity of cylinders                      | 4 - 3600 cm <sup>3</sup>                           |
| I.C. Engine power rating / Power                                 | 74.30 Hp / 55.40 kW                                |
| Max. torque / Engine rotation                                    | 330 Nm / 1600 rpm                                  |
| Engine cooling system                                            | 2 radiators water + hydraulic oil                  |
| Transmission                                                     | 2 ladiatolo liata i njuladilo oli                  |
| Transmission type                                                | Hydrostatic                                        |
| Number of gears (forward / reverse)                              | 2/2                                                |
| Max. travel speed (may vary according to applicable regulations) | 30 km/h                                            |
| Travel speed (laden)                                             | 20 km/h                                            |
| Differential lock                                                | Front and rear locking of the machine              |
| Parking brake                                                    | Manual                                             |
| •                                                                | Hydraulic drum brake on front axle, acting on      |
| Service brake                                                    | wheels                                             |
| Hydraulics                                                       |                                                    |
| Hydraulic pump type                                              | Gear pump                                          |
| Hydraulic flow - Pressure                                        | 70 I/min / 200 bar                                 |
| High-Flow Option (I/min)                                         | 110 l/min                                          |
| Drive hydraulic system pressure                                  | 380 bar                                            |
| Tank capacities                                                  |                                                    |
| Hydraulic oil                                                    | 741                                                |
| Fuel tank                                                        | 102 I                                              |
| Noise and vibration                                              |                                                    |
| Vibration on hands/arms                                          | < 2.50 m/s <sup>2</sup>                            |
| Miscellaneous                                                    |                                                    |
| Cab certification                                                | ROPS - FOPS cab (level 1)                          |