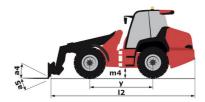

## MLA-T 516-75 H - Dimensional drawing

# MLA-T 516-75 H

|                                                                  | MLA-T 516-75 H | Created on June 6, 2025 at 11:14 AM UTC                    |  |
|------------------------------------------------------------------|----------------|------------------------------------------------------------|--|
| Capacities                                                       |                | Metric                                                     |  |
| Static tipping load with bucket (straight)                       |                | 3535 kg                                                    |  |
| Static tipping load with forks (straight)                        |                | 2732 kg                                                    |  |
| Static tipping load with forks (full turn)                       |                | 2000 kg                                                    |  |
| Max. payload with forks as per EN 474-3 (80%)                    |                | 1600 kg                                                    |  |
| Max. height of bucket pivot point                                | h35            | 5.03 m                                                     |  |
| Max. lifting height (below forks)                                | h3             | 4.84 m                                                     |  |
| Maximum outreach                                                 |                | 3.30 m                                                     |  |
| Weight and dimensions                                            |                |                                                            |  |
| Unladen weight (with forks) with 4-post canopy                   |                | 5543 kg                                                    |  |
| Overall width of 4 posts canopy                                  | b22            | 1.28 m                                                     |  |
| Overall cab width                                                | b4             | 1.28 m                                                     |  |
| Overall height with 4 posts canopy                               | h38            | 2.48 m                                                     |  |
| Articulation angle                                               | a19            | 44 °                                                       |  |
| Overall width less bucket                                        | b1             | 1.74 m                                                     |  |
| Overall length - Less Bucket                                     | 12             | 4.95 m                                                     |  |
| Ground clearance                                                 | m4             | 0.31 m                                                     |  |
| Engine                                                           | 1114           | 0.31 III                                                   |  |
| Engine brand                                                     |                | Deutz                                                      |  |
| Engine model                                                     |                | TD 3.6 L4                                                  |  |
| Engine norm                                                      |                | Stage V, Tier 4                                            |  |
| Number of cylinders / Capacity of cylinders                      |                | 4 - 3600 cm <sup>3</sup>                                   |  |
|                                                                  |                |                                                            |  |
| I.C. Engine power rating / Power                                 |                | 74.30 Hp / 55.40 kW                                        |  |
| Max. torque / Engine rotation                                    |                | 330 Nm / 1600 rpm                                          |  |
| Engine cooling system                                            |                | 2 radiators water + hydraulic oil                          |  |
| Transmission Transmission type                                   |                | Hydrostatic                                                |  |
| Number of gears (forward / reverse)                              |                | 2 / 2                                                      |  |
| Max. travel speed (may vary according to applicable regulations) |                | 30 km/h                                                    |  |
| Travel speed (laden)                                             |                | 20 km/h                                                    |  |
| Differential lock                                                |                | Front and rear locking of the machine                      |  |
|                                                                  |                | Manual                                                     |  |
| Parking brake                                                    |                |                                                            |  |
| Service brake                                                    |                | Hydraulic drum brake on front axle, acting on all 4 wheels |  |
| Hydraulics                                                       |                |                                                            |  |
| Hydraulic pump type                                              |                | Gear pump                                                  |  |
| Hydraulic flow - Pressure                                        |                | 70 I/min / 200 bar                                         |  |
| High-Flow Option (I/min)                                         |                | 110 l/min                                                  |  |
| Drive hydraulic system pressure                                  |                | 380 bar                                                    |  |
| Tank capacities                                                  |                |                                                            |  |
| Hydraulic oil                                                    |                | 74                                                         |  |
| Fuel tank                                                        |                | 102 l                                                      |  |
| Noise and vibration                                              |                |                                                            |  |
| Vibration on hands/arms                                          |                | < 2.50 m/s²                                                |  |
| Miscellaneous                                                    |                |                                                            |  |
|                                                                  |                |                                                            |  |