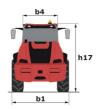

## MLA-T 516-75 H - Dimensional drawing

# MLA-T 516-75 H

|                                                                  | MLA-T 516-75 H | Created on June 6, 2025 at 11:14 AM UTC                    |  |
|------------------------------------------------------------------|----------------|------------------------------------------------------------|--|
| Capacities                                                       |                | Metric                                                     |  |
| Static tipping load with bucket (straight)                       |                | 3535 kg                                                    |  |
| Static tipping load with forks (straight)                        |                | 2732 kg                                                    |  |
| Static tipping load with forks (full turn)                       |                | 2000 kg                                                    |  |
| Max. payload with forks as per EN 474-3 (80%)                    |                | 1600 kg                                                    |  |
| Max. height of bucket pivot point                                | h35            | 5.03 m                                                     |  |
| Max. lifting height (below forks)                                | h3             | 4.84 m                                                     |  |
| Maximum outreach                                                 |                | 3.30 m                                                     |  |
| Weight and dimensions                                            |                |                                                            |  |
| Unladen weight (with forks) with 4-post canopy                   |                | 5543 kg                                                    |  |
| Overall width of 4 posts canopy                                  | b22            | 1.28 m                                                     |  |
| Overall cab width                                                | b4             | 1.28 m                                                     |  |
| Overall height with 4 posts canopy                               | h38            | 2.48 m                                                     |  |
| Articulation angle                                               | a19            | 44 °                                                       |  |
| Overall width less bucket                                        | b1             | 1.74 m                                                     |  |
| Overall length - Less Bucket                                     | 12             | 4.95 m                                                     |  |
| Ground clearance                                                 | m4             | 0.31 m                                                     |  |
| Engine                                                           | 1114           | 0.31 III                                                   |  |
| Engine brand                                                     |                | Deutz                                                      |  |
| Engine model                                                     |                | TD 3.6 L4                                                  |  |
| Engine norm                                                      |                | Stage V, Tier 4                                            |  |
| Number of cylinders / Capacity of cylinders                      |                | 4 - 3600 cm <sup>3</sup>                                   |  |
|                                                                  |                |                                                            |  |
| I.C. Engine power rating / Power                                 |                | 74.30 Hp / 55.40 kW                                        |  |
| Max. torque / Engine rotation                                    |                | 330 Nm / 1600 rpm                                          |  |
| Engine cooling system                                            |                | 2 radiators water + hydraulic oil                          |  |
| Transmission Transmission type                                   |                | Hydrostatic                                                |  |
| Number of gears (forward / reverse)                              |                | 2 / 2                                                      |  |
| Max. travel speed (may vary according to applicable regulations) |                | 30 km/h                                                    |  |
| Travel speed (laden)                                             |                | 20 km/h                                                    |  |
| Differential lock                                                |                | Front and rear locking of the machine                      |  |
|                                                                  |                | Manual                                                     |  |
| Parking brake                                                    |                |                                                            |  |
| Service brake                                                    |                | Hydraulic drum brake on front axle, acting on all 4 wheels |  |
| Hydraulics                                                       |                |                                                            |  |
| Hydraulic pump type                                              |                | Gear pump                                                  |  |
| Hydraulic flow - Pressure                                        |                | 70 I/min / 200 bar                                         |  |
| High-Flow Option (I/min)                                         |                | 110 l/min                                                  |  |
| Drive hydraulic system pressure                                  |                | 380 bar                                                    |  |
| Tank capacities                                                  |                |                                                            |  |
| Hydraulic oil                                                    |                | 74                                                         |  |
| Fuel tank                                                        |                | 102 l                                                      |  |
| Noise and vibration                                              |                |                                                            |  |
| Vibration on hands/arms                                          |                | < 2.50 m/s²                                                |  |
| Miscellaneous                                                    |                |                                                            |  |
|                                                                  |                |                                                            |  |