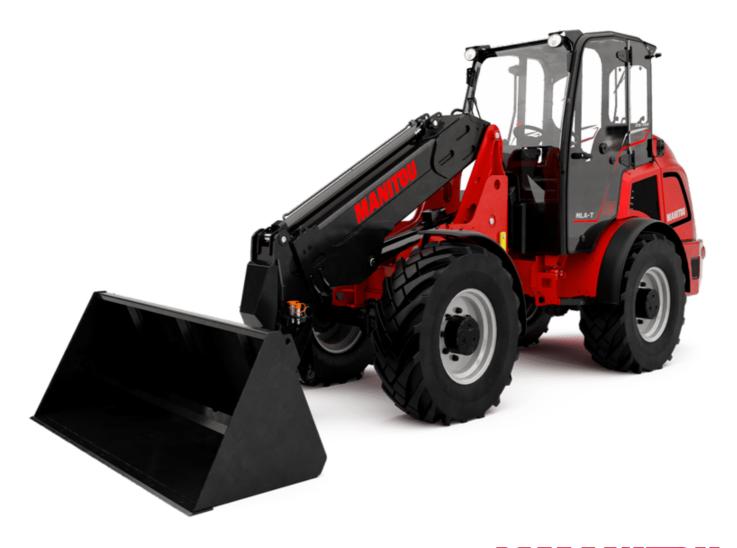

# MLA-T 516-75 H

|                                                                  | MLA-T 516-75 H | Created on August 1, 2025 at 6:11 PM U                   |  |
|------------------------------------------------------------------|----------------|----------------------------------------------------------|--|
| Capacities                                                       |                | Metric                                                   |  |
| Static tipping load with bucket (straight)                       |                | 3535 kg                                                  |  |
| Static tipping load with forks (straight)                        |                | 2732 kg                                                  |  |
| Static tipping load with forks (full turn)                       |                | 2000 kg                                                  |  |
| Max. payload with forks as per EN 474-3 (80%)                    |                | 1600 kg                                                  |  |
| Max. height of bucket pivot point                                | h35            | 5.03 m                                                   |  |
| Max. lifting height (below forks)                                | h3             | 4.84 m                                                   |  |
| Maximum outreach                                                 |                | 3.30 m                                                   |  |
| Weight and dimensions                                            |                |                                                          |  |
| Unladen weight (with forks) with 4-post canopy                   |                | 5543 kg                                                  |  |
| Overall width of 4 posts canopy                                  | b22            | 1.28 m                                                   |  |
| Overall cab width                                                | b4             | 1.28 m                                                   |  |
| Overall height with 4 posts canopy                               | h38            | 2.48 m                                                   |  |
| Articulation angle                                               | a19            | 44 °                                                     |  |
| Overall width less bucket                                        | b1             | 1.74 m                                                   |  |
| Overall length - Less Bucket                                     | 12             | 4.95 m                                                   |  |
| Ground clearance                                                 | m4             | 0.31 m                                                   |  |
| Engine                                                           | 1114           | 0.31 III                                                 |  |
| Engine brand                                                     |                | Deutz                                                    |  |
| Engine model                                                     |                | TD 3.6 L4                                                |  |
| Engine nrouer                                                    |                | 1D 3.0 L4 Stage V, Tier 4                                |  |
| Number of cylinders / Capacity of cylinders                      |                | 4 - 3600 cm <sup>3</sup>                                 |  |
|                                                                  |                |                                                          |  |
| I.C. Engine power rating / Power                                 |                | 74.30 Hp / 55.40 kW                                      |  |
| Max. torque / Engine rotation                                    |                | 330 Nm / 1600 rpm                                        |  |
| Engine cooling system                                            |                | 2 radiators water + hydraulic oil                        |  |
| Transmission Transmission type                                   |                | Hydrostatic                                              |  |
| Number of gears (forward / reverse)                              |                | 2 / 2                                                    |  |
| Max. travel speed (may vary according to applicable regulations) |                | 2 / 2<br>30 km/h                                         |  |
| Travel speed (laden)                                             |                | 20 km/h                                                  |  |
| Differential lock                                                |                | Front and rear locking of the machine                    |  |
| Parking brake                                                    |                | Front and rear locking of the machine  Manual            |  |
| raiking diake                                                    |                |                                                          |  |
| Service brake                                                    |                | Hydraulic drum brake on front axle, acting on all wheels |  |
| Hydraulics                                                       |                |                                                          |  |
| Hydraulic pump type                                              |                | Gear pump                                                |  |
| Hydraulic flow - Pressure                                        |                | 70 I/min / 200 bar                                       |  |
| High-Flow Option (I/min)                                         |                | 110 l/min                                                |  |
| Drive hydraulic system pressure                                  |                | 380 bar                                                  |  |
| Tank capacities                                                  |                |                                                          |  |
| Hydraulic oil                                                    |                | 74 I                                                     |  |
| Fuel tank                                                        |                | 102 l                                                    |  |
| Noise and vibration                                              |                |                                                          |  |
| Vibration on hands/arms                                          |                | < 2.50 m/s²                                              |  |
| Miscellaneous                                                    |                | 2.00 11,0                                                |  |
| Cab certification                                                |                | ROPS - FOPS cab (level 1)                                |  |