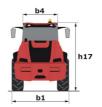

## MLA-T 516-75 H - Dimensional drawing

# MLA-T 516-75 H

|                                                                  | MLA-T 516-75 H | Created on August 1, 2025 at 6:11 PM U                   |  |
|------------------------------------------------------------------|----------------|----------------------------------------------------------|--|
| Capacities                                                       |                | Metric                                                   |  |
| Static tipping load with bucket (straight)                       |                | 3535 kg                                                  |  |
| Static tipping load with forks (straight)                        |                | 2732 kg                                                  |  |
| Static tipping load with forks (full turn)                       |                | 2000 kg                                                  |  |
| Max. payload with forks as per EN 474-3 (80%)                    |                | 1600 kg                                                  |  |
| Max. height of bucket pivot point                                | h35            | 5.03 m                                                   |  |
| Max. lifting height (below forks)                                | h3             | 4.84 m                                                   |  |
| Maximum outreach                                                 |                | 3.30 m                                                   |  |
| Weight and dimensions                                            |                |                                                          |  |
| Unladen weight (with forks) with 4-post canopy                   |                | 5543 kg                                                  |  |
| Overall width of 4 posts canopy                                  | b22            | 1.28 m                                                   |  |
| Overall cab width                                                | b4             | 1.28 m                                                   |  |
| Overall height with 4 posts canopy                               | h38            | 2.48 m                                                   |  |
| Articulation angle                                               | a19            | 44 °                                                     |  |
| Overall width less bucket                                        | b1             | 1.74 m                                                   |  |
| Overall length - Less Bucket                                     | 12             | 4.95 m                                                   |  |
| Ground clearance                                                 | m4             | 0.31 m                                                   |  |
| Engine                                                           | 1114           | 0.31 III                                                 |  |
| Engine brand                                                     |                | Deutz                                                    |  |
| Engine model                                                     |                | TD 3.6 L4                                                |  |
| Engine nrouer                                                    |                | 1D 3.0 L4 Stage V, Tier 4                                |  |
| Number of cylinders / Capacity of cylinders                      |                | 4 - 3600 cm <sup>3</sup>                                 |  |
|                                                                  |                |                                                          |  |
| I.C. Engine power rating / Power                                 |                | 74.30 Hp / 55.40 kW                                      |  |
| Max. torque / Engine rotation                                    |                | 330 Nm / 1600 rpm                                        |  |
| Engine cooling system                                            |                | 2 radiators water + hydraulic oil                        |  |
| Transmission Transmission type                                   |                | Hydrostatic                                              |  |
| Number of gears (forward / reverse)                              |                | 2 / 2                                                    |  |
| Max. travel speed (may vary according to applicable regulations) |                | 2 / 2<br>30 km/h                                         |  |
| Travel speed (laden)                                             |                | 20 km/h                                                  |  |
| Differential lock                                                |                | Front and rear locking of the machine                    |  |
| Parking brake                                                    |                | Front and rear locking of the machine  Manual            |  |
| raiking diake                                                    |                |                                                          |  |
| Service brake                                                    |                | Hydraulic drum brake on front axle, acting on all wheels |  |
| Hydraulics                                                       |                |                                                          |  |
| Hydraulic pump type                                              |                | Gear pump                                                |  |
| Hydraulic flow - Pressure                                        |                | 70 I/min / 200 bar                                       |  |
| High-Flow Option (I/min)                                         |                | 110 l/min                                                |  |
| Drive hydraulic system pressure                                  |                | 380 bar                                                  |  |
| Tank capacities                                                  |                |                                                          |  |
| Hydraulic oil                                                    |                | 74 I                                                     |  |
| Fuel tank                                                        |                | 102 l                                                    |  |
| Noise and vibration                                              |                |                                                          |  |
| Vibration on hands/arms                                          |                | < 2.50 m/s²                                              |  |
| Miscellaneous                                                    |                | 2.00 11,0                                                |  |
| Cab certification                                                |                | ROPS - FOPS cab (level 1)                                |  |