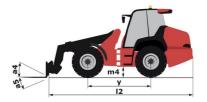

## MLA-T 516-75 H - Dimensional drawing

# MLA-T 516-75 H

|                                                                  | MLA-T 516-75 H | Created on August 1, 2025 at 6:11 PM U                   |  |
|------------------------------------------------------------------|----------------|----------------------------------------------------------|--|
| Capacities                                                       |                | Metric                                                   |  |
| Static tipping load with bucket (straight)                       |                | 3535 kg                                                  |  |
| Static tipping load with forks (straight)                        |                | 2732 kg                                                  |  |
| Static tipping load with forks (full turn)                       |                | 2000 kg                                                  |  |
| Max. payload with forks as per EN 474-3 (80%)                    |                | 1600 kg                                                  |  |
| Max. height of bucket pivot point                                | h35            | 5.03 m                                                   |  |
| Max. lifting height (below forks)                                | h3             | 4.84 m                                                   |  |
| Maximum outreach                                                 |                | 3.30 m                                                   |  |
| Weight and dimensions                                            |                |                                                          |  |
| Unladen weight (with forks) with 4-post canopy                   |                | 5543 kg                                                  |  |
| Overall width of 4 posts canopy                                  | b22            | 1.28 m                                                   |  |
| Overall cab width                                                | b4             | 1.28 m                                                   |  |
| Overall height with 4 posts canopy                               | h38            | 2.48 m                                                   |  |
| Articulation angle                                               | a19            | 44 °                                                     |  |
| Overall width less bucket                                        | b1             | 1.74 m                                                   |  |
| Overall length - Less Bucket                                     | 12             | 4.95 m                                                   |  |
| Ground clearance                                                 | m4             | 0.31 m                                                   |  |
| Engine                                                           | 1114           | 0.31 III                                                 |  |
| Engine brand                                                     |                | Deutz                                                    |  |
| Engine model                                                     |                | TD 3.6 L4                                                |  |
| Engine nrouer                                                    |                | 1D 3.0 L4 Stage V, Tier 4                                |  |
| Number of cylinders / Capacity of cylinders                      |                | 4 - 3600 cm <sup>3</sup>                                 |  |
|                                                                  |                |                                                          |  |
| I.C. Engine power rating / Power                                 |                | 74.30 Hp / 55.40 kW                                      |  |
| Max. torque / Engine rotation                                    |                | 330 Nm / 1600 rpm                                        |  |
| Engine cooling system                                            |                | 2 radiators water + hydraulic oil                        |  |
| Transmission Transmission type                                   |                | Hydrostatic                                              |  |
| Number of gears (forward / reverse)                              |                | 2 / 2                                                    |  |
| Max. travel speed (may vary according to applicable regulations) |                | 2 / 2<br>30 km/h                                         |  |
| Travel speed (laden)                                             |                | 20 km/h                                                  |  |
| Differential lock                                                |                | Front and rear locking of the machine                    |  |
| Parking brake                                                    |                | Front and rear locking of the machine  Manual            |  |
| raiking diake                                                    |                |                                                          |  |
| Service brake                                                    |                | Hydraulic drum brake on front axle, acting on all wheels |  |
| Hydraulics                                                       |                |                                                          |  |
| Hydraulic pump type                                              |                | Gear pump                                                |  |
| Hydraulic flow - Pressure                                        |                | 70 I/min / 200 bar                                       |  |
| High-Flow Option (I/min)                                         |                | 110 l/min                                                |  |
| Drive hydraulic system pressure                                  |                | 380 bar                                                  |  |
| Tank capacities                                                  |                |                                                          |  |
| Hydraulic oil                                                    |                | 74 I                                                     |  |
| Fuel tank                                                        |                | 102 l                                                    |  |
| Noise and vibration                                              |                |                                                          |  |
| Vibration on hands/arms                                          |                | < 2.50 m/s²                                              |  |
| Miscellaneous                                                    |                | 2.00 11,0                                                |  |
| Cab certification                                                |                | ROPS - FOPS cab (level 1)                                |  |