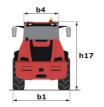

## MLA-T 516-75 H - Dimensional drawing

# MLA-T 516-75 H

|                                                                  | MLA-T 516-75 H | Created on August 1, 2025 at 6:06 PM U                   |  |
|------------------------------------------------------------------|----------------|----------------------------------------------------------|--|
| Capacities                                                       |                | Metric                                                   |  |
| Static tipping load with bucket (straight)                       |                | 3535 kg                                                  |  |
| Static tipping load with forks (straight)                        |                | 2732 kg                                                  |  |
| Static tipping load with forks (full turn)                       |                | 2000 kg                                                  |  |
| Max. payload with forks as per EN 474-3 (80%)                    |                | 1600 kg                                                  |  |
| Max. height of bucket pivot point                                | h35            | 5.03 m                                                   |  |
| Max. lifting height (below forks)                                | h3             | 4.84 m                                                   |  |
| Maximum outreach                                                 |                | 3.30 m                                                   |  |
| Weight and dimensions                                            |                |                                                          |  |
| Unladen weight (with forks) with 4-post canopy                   |                | 5543 kg                                                  |  |
| Overall width of 4 posts canopy                                  | b22            | 1.28 m                                                   |  |
| Overall cab width                                                | b4             | 1.28 m                                                   |  |
| Overall height with 4 posts canopy                               | h38            | 2.48 m                                                   |  |
| Articulation angle                                               | a19            | 44 °                                                     |  |
| Overall width less bucket                                        | b1             | 1.74 m                                                   |  |
| Overall length - Less Bucket                                     | 12             | 4.95 m                                                   |  |
| Ground clearance                                                 | m4             | 0.31 m                                                   |  |
| Engine                                                           | 1114           | 0.31 III                                                 |  |
| Engine brand                                                     |                | Deutz                                                    |  |
| Engine model                                                     |                | TD 3.6 L4                                                |  |
| Engine nrouer                                                    |                | Stage V, Tier 4                                          |  |
| Number of cylinders / Capacity of cylinders                      |                | 4 - 3600 cm <sup>3</sup>                                 |  |
|                                                                  |                |                                                          |  |
| I.C. Engine power rating / Power                                 |                | 74.30 Hp / 55.40 kW                                      |  |
| Max. torque / Engine rotation                                    |                | 330 Nm / 1600 rpm                                        |  |
| Engine cooling system                                            |                | 2 radiators water + hydraulic oil                        |  |
| Transmission Transmission type                                   |                | Hydrostatic                                              |  |
| Number of gears (forward / reverse)                              |                | 2 / 2                                                    |  |
| Max. travel speed (may vary according to applicable regulations) |                | 2 / 2<br>30 km/h                                         |  |
| Travel speed (laden)                                             |                | 20 km/h                                                  |  |
| Differential lock                                                |                |                                                          |  |
| Parking brake                                                    |                | Front and rear locking of the machine  Manual            |  |
| raiking diake                                                    |                |                                                          |  |
| Service brake                                                    |                | Hydraulic drum brake on front axle, acting on all wheels |  |
| Hydraulics                                                       |                |                                                          |  |
| Hydraulic pump type                                              |                | Gear pump                                                |  |
| Hydraulic flow - Pressure                                        |                | 70 l/min / 200 bar                                       |  |
| High-Flow Option (I/min)                                         |                | 110 l/min                                                |  |
| Drive hydraulic system pressure                                  |                | 380 bar                                                  |  |
| Tank capacities                                                  |                |                                                          |  |
| Hydraulic oil                                                    |                | 74 I                                                     |  |
| Fuel tank                                                        |                | 102 l                                                    |  |
| Noise and vibration                                              |                |                                                          |  |
| Vibration on hands/arms                                          |                | < 2.50 m/s²                                              |  |
| Miscellaneous                                                    |                | 2.00 11/10                                               |  |
| Cab certification                                                |                | ROPS - FOPS cab (level 1)                                |  |