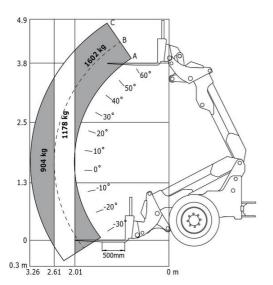

### MLA-T 516-75 H - Load chart

Machine on tires with forks - Load chart compliant with EN 474-3 (80%) Metric