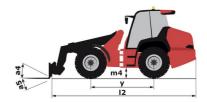

## MLA-T 516-75 H - Dimensional drawing

# MLA-T 516-75 H

|                                                                  | MLA-T 516-75 H | Created on August 1, 2025 at 6:06 PM U                   |  |
|------------------------------------------------------------------|----------------|----------------------------------------------------------|--|
| Capacities                                                       |                | Metric                                                   |  |
| Static tipping load with bucket (straight)                       |                | 3535 kg                                                  |  |
| Static tipping load with forks (straight)                        |                | 2732 kg                                                  |  |
| Static tipping load with forks (full turn)                       |                | 2000 kg                                                  |  |
| Max. payload with forks as per EN 474-3 (80%)                    |                | 1600 kg                                                  |  |
| Max. height of bucket pivot point                                | h35            | 5.03 m                                                   |  |
| Max. lifting height (below forks)                                | h3             | 4.84 m                                                   |  |
| Maximum outreach                                                 |                | 3.30 m                                                   |  |
| Weight and dimensions                                            |                |                                                          |  |
| Unladen weight (with forks) with 4-post canopy                   |                | 5543 kg                                                  |  |
| Overall width of 4 posts canopy                                  | b22            | 1.28 m                                                   |  |
| Overall cab width                                                | b4             | 1.28 m                                                   |  |
| Overall height with 4 posts canopy                               | h38            | 2.48 m                                                   |  |
| Articulation angle                                               | a19            | 44 °                                                     |  |
| Overall width less bucket                                        | b1             | 1.74 m                                                   |  |
| Overall length - Less Bucket                                     | 12             | 4.95 m                                                   |  |
| Ground clearance                                                 | m4             | 0.31 m                                                   |  |
| Engine                                                           | 1114           | 0.31 III                                                 |  |
| Engine brand                                                     |                | Deutz                                                    |  |
| Engine model                                                     |                | TD 3.6 L4                                                |  |
| Engine nrouer                                                    |                | Stage V, Tier 4                                          |  |
| Number of cylinders / Capacity of cylinders                      |                | 4 - 3600 cm <sup>3</sup>                                 |  |
|                                                                  |                |                                                          |  |
| I.C. Engine power rating / Power                                 |                | 74.30 Hp / 55.40 kW                                      |  |
| Max. torque / Engine rotation                                    |                | 330 Nm / 1600 rpm                                        |  |
| Engine cooling system                                            |                | 2 radiators water + hydraulic oil                        |  |
| Transmission Transmission type                                   |                | Hydrostatic                                              |  |
| Number of gears (forward / reverse)                              |                | 2 / 2                                                    |  |
| Max. travel speed (may vary according to applicable regulations) |                | 2 / 2<br>30 km/h                                         |  |
| Travel speed (laden)                                             |                | 20 km/h                                                  |  |
| Differential lock                                                |                |                                                          |  |
| Parking brake                                                    |                | Front and rear locking of the machine  Manual            |  |
| raiking diake                                                    |                |                                                          |  |
| Service brake                                                    |                | Hydraulic drum brake on front axle, acting on all wheels |  |
| Hydraulics                                                       |                |                                                          |  |
| Hydraulic pump type                                              |                | Gear pump                                                |  |
| Hydraulic flow - Pressure                                        |                | 70 l/min / 200 bar                                       |  |
| High-Flow Option (I/min)                                         |                | 110 l/min                                                |  |
| Drive hydraulic system pressure                                  |                | 380 bar                                                  |  |
| Tank capacities                                                  |                |                                                          |  |
| Hydraulic oil                                                    |                | 74 I                                                     |  |
| Fuel tank                                                        |                | 102 l                                                    |  |
| Noise and vibration                                              |                |                                                          |  |
| Vibration on hands/arms                                          |                | < 2.50 m/s²                                              |  |
| Miscellaneous                                                    |                | 2.00 11/10                                               |  |
| Cab certification                                                |                | ROPS - FOPS cab (level 1)                                |  |