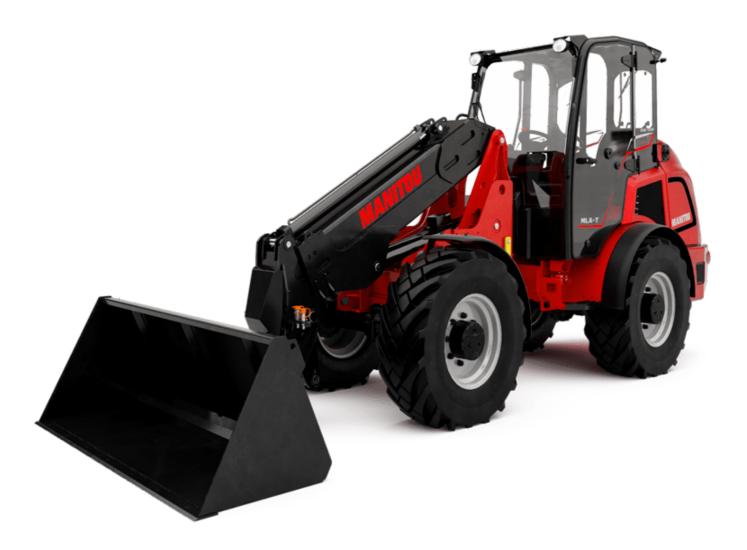

Technical sheet:

# MLA-T 516-75 H

|                                                                  | MLA-T 516-75 H | Created on August 1, 2025 at 6:06 PM U                   |  |
|------------------------------------------------------------------|----------------|----------------------------------------------------------|--|
| Capacities                                                       |                | Metric                                                   |  |
| Static tipping load with bucket (straight)                       |                | 3535 kg                                                  |  |
| Static tipping load with forks (straight)                        |                | 2732 kg                                                  |  |
| Static tipping load with forks (full turn)                       |                | 2000 kg                                                  |  |
| Max. payload with forks as per EN 474-3 (80%)                    |                | 1600 kg                                                  |  |
| Max. height of bucket pivot point                                | h35            | 5.03 m                                                   |  |
| Max. lifting height (below forks)                                | h3             | 4.84 m                                                   |  |
| Maximum outreach                                                 |                | 3.30 m                                                   |  |
| Weight and dimensions                                            |                |                                                          |  |
| Unladen weight (with forks) with 4-post canopy                   |                | 5543 kg                                                  |  |
| Overall width of 4 posts canopy                                  | b22            | 1.28 m                                                   |  |
| Overall cab width                                                | b4             | 1.28 m                                                   |  |
| Overall height with 4 posts canopy                               | h38            | 2.48 m                                                   |  |
| Articulation angle                                               | a19            | 44 °                                                     |  |
| Overall width less bucket                                        | b1             | 1.74 m                                                   |  |
| Overall length - Less Bucket                                     | 12             | 4.95 m                                                   |  |
| Ground clearance                                                 | m4             | 0.31 m                                                   |  |
| Engine                                                           | 1114           | 0.31 III                                                 |  |
| Engine brand                                                     |                | Deutz                                                    |  |
| Engine model                                                     |                | TD 3.6 L4                                                |  |
| Engine nrouer                                                    |                | Stage V, Tier 4                                          |  |
| Number of cylinders / Capacity of cylinders                      |                | 4 - 3600 cm <sup>3</sup>                                 |  |
|                                                                  |                |                                                          |  |
| I.C. Engine power rating / Power                                 |                | 74.30 Hp / 55.40 kW                                      |  |
| Max. torque / Engine rotation                                    |                | 330 Nm / 1600 rpm                                        |  |
| Engine cooling system                                            |                | 2 radiators water + hydraulic oil                        |  |
| Transmission Transmission type                                   |                | Hydrostatic                                              |  |
| Number of gears (forward / reverse)                              |                | 2 / 2                                                    |  |
| Max. travel speed (may vary according to applicable regulations) |                | 2 / 2<br>30 km/h                                         |  |
| Travel speed (laden)                                             |                | 20 km/h                                                  |  |
| Differential lock                                                |                |                                                          |  |
| Parking brake                                                    |                | Front and rear locking of the machine  Manual            |  |
| raiking diake                                                    |                |                                                          |  |
| Service brake                                                    |                | Hydraulic drum brake on front axle, acting on all wheels |  |
| Hydraulics                                                       |                |                                                          |  |
| Hydraulic pump type                                              |                | Gear pump                                                |  |
| Hydraulic flow - Pressure                                        |                | 70 l/min / 200 bar                                       |  |
| High-Flow Option (I/min)                                         |                | 110 l/min                                                |  |
| Drive hydraulic system pressure                                  |                | 380 bar                                                  |  |
| Tank capacities                                                  |                |                                                          |  |
| Hydraulic oil                                                    |                | 74 I                                                     |  |
| Fuel tank                                                        |                | 102 l                                                    |  |
| Noise and vibration                                              |                |                                                          |  |
| Vibration on hands/arms                                          |                | < 2.50 m/s²                                              |  |
| Miscellaneous                                                    |                | 2.00 11/10                                               |  |
| Cab certification                                                |                | ROPS - FOPS cab (level 1)                                |  |