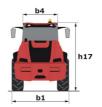

## MLA-T 516-75 H - Dimensional drawing

# MLA-T 516-75 H

|                                                                  | MLA-1 310-73 N | realed off August 12, 2025 at 6.57 PW 0           |  |
|------------------------------------------------------------------|----------------|---------------------------------------------------|--|
| Capacities                                                       |                | Metric                                            |  |
| Static tipping load with bucket (straight)                       |                | 3535 kg                                           |  |
| Static tipping load with forks (straight)                        |                | 2732 kg                                           |  |
| Static tipping load with forks (full turn)                       |                | 2000 kg                                           |  |
| Max. payload with forks as per EN 474-3 (80%)                    |                | 1600 kg                                           |  |
| Max. height of bucket pivot point                                | h35            | 5.03 m                                            |  |
| Max. lifting height (below forks)                                | h3             | 4.84 m                                            |  |
| Maximum outreach                                                 |                | 3.30 m                                            |  |
| Weight and dimensions                                            |                |                                                   |  |
| Jnladen weight (with forks) with 4-post canopy                   |                | 5543 kg                                           |  |
| Overall width of 4 posts canopy                                  | b22            | 1.28 m                                            |  |
| Overall cab width                                                | b4             | 1.28 m                                            |  |
| Overall height with 4 posts canopy                               | h38            | 2.48 m                                            |  |
| Articulation angle                                               | a19            | 44 °                                              |  |
| Overall width less bucket                                        | b1             | 1.74 m                                            |  |
| Overall length - Less Bucket                                     | 12             | 4.95 m                                            |  |
| Ground clearance                                                 | m4             | 0.31 m                                            |  |
| Engine                                                           |                |                                                   |  |
| Engine brand                                                     |                | Deutz                                             |  |
| Engine model                                                     |                | TD 3.6 L4                                         |  |
| Engine norm                                                      |                | Stage V, Tier 4                                   |  |
| Number of cylinders / Capacity of cylinders                      |                | 4 - 3600 cm <sup>3</sup>                          |  |
| .C. Engine power rating / Power                                  |                | 74.30 Hp / 55.40 kW                               |  |
| Max. torque / Engine rotation                                    |                | 330 Nm / 1600 rpm                                 |  |
| Engine cooling system                                            |                | 2 radiators water + hydraulic oil                 |  |
| Transmission                                                     |                | ,,,,,,,,,,,,,,,,,,,,,,,,,,,,,,,,,,,,,,,           |  |
| Fransmission type                                                |                | Hydrostatic                                       |  |
| Number of gears (forward / reverse)                              |                | 2/2                                               |  |
| Max. travel speed (may vary according to applicable regulations) |                | 30 km/h                                           |  |
| Fravel speed (laden)                                             |                | 20 km/h                                           |  |
| Differential lock                                                |                | Front and rear locking of the machine             |  |
| Parking brake                                                    |                | Manual                                            |  |
|                                                                  |                | Hydraulic drum brake on front axle, acting on all |  |
| Service brake                                                    |                | wheels                                            |  |
| <del>lydraulics</del>                                            |                |                                                   |  |
| Hydraulic pump type                                              |                | Gear pump                                         |  |
| Hydraulic flow - Pressure                                        |                | 70 l/min / 200 bar                                |  |
| High-Flow Option (I/min)                                         |                | 110 l/min                                         |  |
| Orive hydraulic system pressure                                  |                | 380 bar                                           |  |
| Tank capacities                                                  |                |                                                   |  |
| lydraulic oil                                                    |                | 74 I                                              |  |
| uel tank                                                         |                | 102 l                                             |  |
| Noise and vibration                                              |                |                                                   |  |
| Vibration on hands/arms                                          |                | < 2.50 m/s²                                       |  |
| Miscellaneous                                                    |                |                                                   |  |
| Cab certification                                                |                | ROPS - FOPS cab (level 1)                         |  |