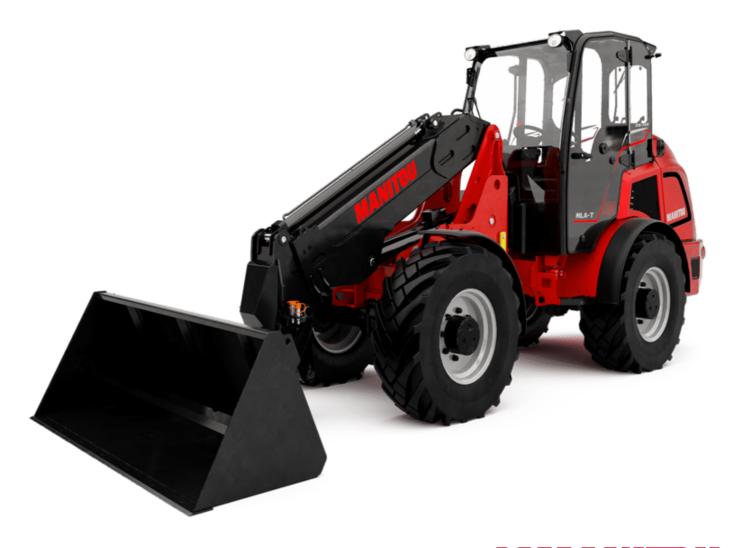

# MLA-T 516-75 H

|                                                                  | MLA-1 310-73 N | realed off August 12, 2025 at 6.57 PW 0           |  |
|------------------------------------------------------------------|----------------|---------------------------------------------------|--|
| Capacities                                                       |                | Metric                                            |  |
| Static tipping load with bucket (straight)                       |                | 3535 kg                                           |  |
| Static tipping load with forks (straight)                        |                | 2732 kg                                           |  |
| Static tipping load with forks (full turn)                       |                | 2000 kg                                           |  |
| Max. payload with forks as per EN 474-3 (80%)                    |                | 1600 kg                                           |  |
| Max. height of bucket pivot point                                | h35            | 5.03 m                                            |  |
| Max. lifting height (below forks)                                | h3             | 4.84 m                                            |  |
| Maximum outreach                                                 |                | 3.30 m                                            |  |
| Weight and dimensions                                            |                |                                                   |  |
| Jnladen weight (with forks) with 4-post canopy                   |                | 5543 kg                                           |  |
| Overall width of 4 posts canopy                                  | b22            | 1.28 m                                            |  |
| Overall cab width                                                | b4             | 1.28 m                                            |  |
| Overall height with 4 posts canopy                               | h38            | 2.48 m                                            |  |
| Articulation angle                                               | a19            | 44 °                                              |  |
| Overall width less bucket                                        | b1             | 1.74 m                                            |  |
| Overall length - Less Bucket                                     | 12             | 4.95 m                                            |  |
| Ground clearance                                                 | m4             | 0.31 m                                            |  |
| Engine                                                           |                |                                                   |  |
| Engine brand                                                     |                | Deutz                                             |  |
| Engine model                                                     |                | TD 3.6 L4                                         |  |
| Engine norm                                                      |                | Stage V, Tier 4                                   |  |
| Number of cylinders / Capacity of cylinders                      |                | 4 - 3600 cm <sup>3</sup>                          |  |
| .C. Engine power rating / Power                                  |                | 74.30 Hp / 55.40 kW                               |  |
| Max. torque / Engine rotation                                    |                | 330 Nm / 1600 rpm                                 |  |
| Engine cooling system                                            |                | 2 radiators water + hydraulic oil                 |  |
| Transmission                                                     |                | ,,,,,,,,,,,,,,,,,,,,,,,,,,,,,,,,,,,,,,,           |  |
| Fransmission type                                                |                | Hydrostatic                                       |  |
| Number of gears (forward / reverse)                              |                | 2/2                                               |  |
| Max. travel speed (may vary according to applicable regulations) |                | 30 km/h                                           |  |
| Fravel speed (laden)                                             |                | 20 km/h                                           |  |
| Differential lock                                                |                | Front and rear locking of the machine             |  |
| Parking brake                                                    |                | Manual                                            |  |
|                                                                  |                | Hydraulic drum brake on front axle, acting on all |  |
| Service brake                                                    |                | wheels                                            |  |
| <del>lydraulics</del>                                            |                |                                                   |  |
| Hydraulic pump type                                              |                | Gear pump                                         |  |
| Hydraulic flow - Pressure                                        |                | 70 l/min / 200 bar                                |  |
| High-Flow Option (I/min)                                         |                | 110 l/min                                         |  |
| Orive hydraulic system pressure                                  |                | 380 bar                                           |  |
| Tank capacities                                                  |                |                                                   |  |
| lydraulic oil                                                    |                | 74 I                                              |  |
| uel tank                                                         |                | 102 l                                             |  |
| Noise and vibration                                              |                |                                                   |  |
| Vibration on hands/arms                                          |                | < 2.50 m/s²                                       |  |
| Miscellaneous                                                    |                |                                                   |  |
| Cab certification                                                |                | ROPS - FOPS cab (level 1)                         |  |