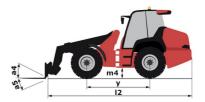

## MLA-T 516-75 H - Dimensional drawing

# MLA-T 516-75 H

|                                                                  | MLA-1 310-73 N | realed off August 12, 2025 at 6.57 PW 0           |  |
|------------------------------------------------------------------|----------------|---------------------------------------------------|--|
| Capacities                                                       |                | Metric                                            |  |
| Static tipping load with bucket (straight)                       |                | 3535 kg                                           |  |
| Static tipping load with forks (straight)                        |                | 2732 kg                                           |  |
| Static tipping load with forks (full turn)                       |                | 2000 kg                                           |  |
| Max. payload with forks as per EN 474-3 (80%)                    |                | 1600 kg                                           |  |
| Max. height of bucket pivot point                                | h35            | 5.03 m                                            |  |
| Max. lifting height (below forks)                                | h3             | 4.84 m                                            |  |
| Maximum outreach                                                 |                | 3.30 m                                            |  |
| Weight and dimensions                                            |                |                                                   |  |
| Jnladen weight (with forks) with 4-post canopy                   |                | 5543 kg                                           |  |
| Overall width of 4 posts canopy                                  | b22            | 1.28 m                                            |  |
| Overall cab width                                                | b4             | 1.28 m                                            |  |
| Overall height with 4 posts canopy                               | h38            | 2.48 m                                            |  |
| Articulation angle                                               | a19            | 44 °                                              |  |
| Overall width less bucket                                        | b1             | 1.74 m                                            |  |
| Overall length - Less Bucket                                     | 12             | 4.95 m                                            |  |
| Ground clearance                                                 | m4             | 0.31 m                                            |  |
| Engine                                                           |                |                                                   |  |
| Engine brand                                                     |                | Deutz                                             |  |
| Engine model                                                     |                | TD 3.6 L4                                         |  |
| Engine norm                                                      |                | Stage V, Tier 4                                   |  |
| Number of cylinders / Capacity of cylinders                      |                | 4 - 3600 cm <sup>3</sup>                          |  |
| .C. Engine power rating / Power                                  |                | 74.30 Hp / 55.40 kW                               |  |
| Max. torque / Engine rotation                                    |                | 330 Nm / 1600 rpm                                 |  |
| Engine cooling system                                            |                | 2 radiators water + hydraulic oil                 |  |
| Transmission                                                     |                | ,,,,,,,,,,,,,,,,,,,,,,,,,,,,,,,,,,,,,,,           |  |
| Fransmission type                                                |                | Hydrostatic                                       |  |
| Number of gears (forward / reverse)                              |                | 2/2                                               |  |
| Max. travel speed (may vary according to applicable regulations) |                | 30 km/h                                           |  |
| Fravel speed (laden)                                             |                | 20 km/h                                           |  |
| Differential lock                                                |                | Front and rear locking of the machine             |  |
| Parking brake                                                    |                | Manual                                            |  |
|                                                                  |                | Hydraulic drum brake on front axle, acting on all |  |
| Service brake                                                    |                | wheels                                            |  |
| <del>lydraulics</del>                                            |                |                                                   |  |
| Hydraulic pump type                                              |                | Gear pump                                         |  |
| Hydraulic flow - Pressure                                        |                | 70 l/min / 200 bar                                |  |
| High-Flow Option (I/min)                                         |                | 110 l/min                                         |  |
| Orive hydraulic system pressure                                  |                | 380 bar                                           |  |
| Tank capacities                                                  |                |                                                   |  |
| lydraulic oil                                                    |                | 74 I                                              |  |
| uel tank                                                         |                | 102 l                                             |  |
| Noise and vibration                                              |                |                                                   |  |
| Vibration on hands/arms                                          |                | < 2.50 m/s²                                       |  |
| Miscellaneous                                                    |                |                                                   |  |
| Cab certification                                                |                | ROPS - FOPS cab (level 1)                         |  |