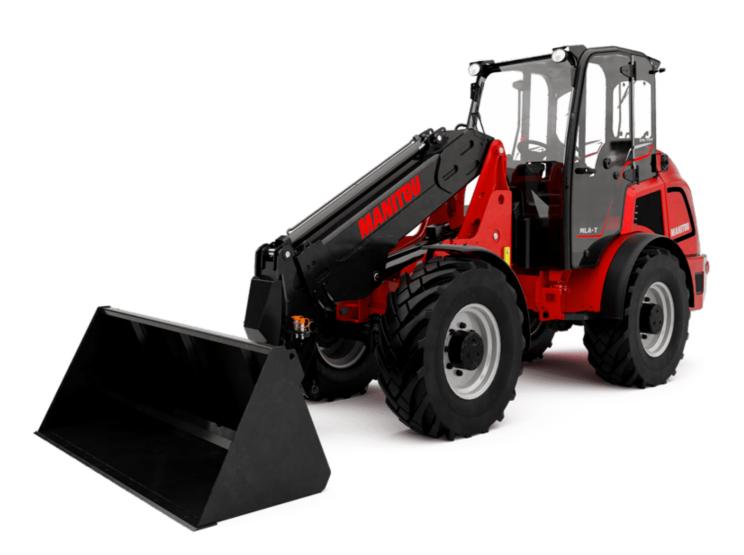

Technical sheet :

## MLA-T 516-75 H

| MLA-T 516-75 H Created of | n August 12, | 2025 at 4:49 PM UTC |
|---------------------------|--------------|---------------------|
|---------------------------|--------------|---------------------|