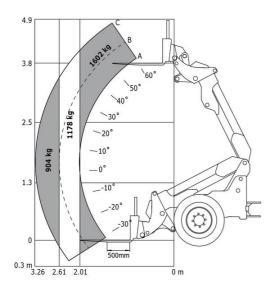

## MLA-T 516-75 H - Load chart

Machine on tires with forks - Load chart compliant with EN 474-3 (80%) Metric