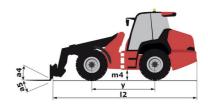

### MLA-T 516-75 H - Dimensional drawing

# MLA-T 516-75 H

|                                                                  | MLA-T 516-75 H Greated Off May 11, 2024 at 10.36.24 |
|------------------------------------------------------------------|-----------------------------------------------------|
| Capacities                                                       | Metric                                              |
| Static tipping load with bucket (straight)                       | 3535 kg                                             |
| Static tipping load with forks (straight)                        | 2732 kg                                             |
| Static tipping load with forks (full turn)                       | 2000 kg                                             |
| Max. payload with forks as per EN 474-3 (80%)                    | 1600 kg                                             |
| Max. height of bucket pivot point                                | h35 5.03 m                                          |
| Max. lifting height (below forks)                                | h3 4.84 m                                           |
| Max. outreach                                                    | 3.30 m                                              |
| Weight and dimensions                                            |                                                     |
| Unladen weight (with forks) with 4-post canopy                   | 5543 kg                                             |
| Overall width of 4 posts canopy                                  | b22 1.28 m                                          |
| Overall cab width                                                | b4 1.28 m                                           |
| Overall height with 4 posts canopy                               | h38 2.48 m                                          |
| Articulation angle                                               | a19 44°                                             |
| Overall width less bucket                                        | b1 1.74 m                                           |
| Overall length - Less Bucket                                     | 12 4.95 m                                           |
| Ground clearance                                                 | m4 0.31 m                                           |
| ingine                                                           |                                                     |
| ingine brand                                                     | Deutz                                               |
| ngine model                                                      | TD 3.6 L4                                           |
| ngine norm                                                       | Stage V, Tier 4                                     |
| lumber of cylinders / Capacity of cylinders                      | 4 - 3600 cm <sup>3</sup>                            |
| C. Engine power rating / Power                                   | 74.30 Hp / 55.40 kW                                 |
| Max. torque / Engine rotation                                    | 330 Nm / 1600 rpm                                   |
| ingine cooling system                                            | 2 radiators water + hydraulic oil                   |
| ransmission                                                      |                                                     |
| ransmission type                                                 | Hydrostatic                                         |
| lumber of gears (forward / reverse)                              | 2/2                                                 |
| fax. travel speed (may vary according to applicable regulations) | 30 km/h                                             |
| ravel speed (laden)                                              | 20 km/h                                             |
| Offerential lock                                                 | Front and rear locking of the machin                |
| Parking brake                                                    | Manual                                              |
| lydraulics                                                       |                                                     |
| lydraulic pump type                                              | Gear pump                                           |
| Hydraulic flow - Pressure                                        | 70 l/min / 200 bar                                  |
| ligh-Flow Option (I/min)                                         | 110 l/min                                           |
| Drive hydraulic system pressure                                  | 380 bar                                             |
| ank capacities                                                   |                                                     |
| lydraulic oil                                                    | 741                                                 |
| uel tank                                                         | 102                                                 |
| Voise and vibration                                              |                                                     |
| fibration to whole hand/arm                                      | < 2.50 m/s <sup>2</sup>                             |
| Miscellaneous                                                    | ₹ 2.50 III/S²                                       |
| Safety cab homologation                                          | ROPS - FOPS level 1 cab                             |