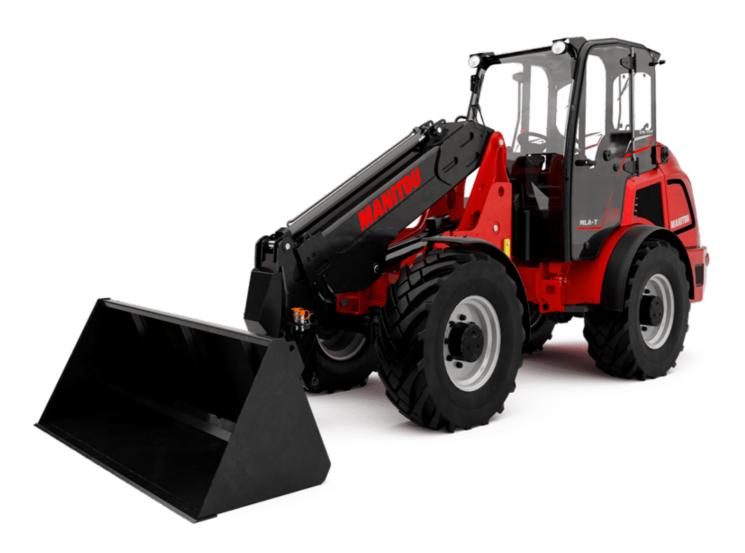

# MLA-T 516-75 H

|                                                                  | MLA-T 516-75 H Greated Off May 11, 2024 at 10.36.24 |
|------------------------------------------------------------------|-----------------------------------------------------|
| Capacities                                                       | Metric                                              |
| Static tipping load with bucket (straight)                       | 3535 kg                                             |
| Static tipping load with forks (straight)                        | 2732 kg                                             |
| Static tipping load with forks (full turn)                       | 2000 kg                                             |
| Max. payload with forks as per EN 474-3 (80%)                    | 1600 kg                                             |
| Max. height of bucket pivot point                                | h35 5.03 m                                          |
| Max. lifting height (below forks)                                | h3 4.84 m                                           |
| Max. outreach                                                    | 3.30 m                                              |
| Weight and dimensions                                            |                                                     |
| Unladen weight (with forks) with 4-post canopy                   | 5543 kg                                             |
| Overall width of 4 posts canopy                                  | b22 1.28 m                                          |
| Overall cab width                                                | b4 1.28 m                                           |
| Overall height with 4 posts canopy                               | h38 2.48 m                                          |
| Articulation angle                                               | a19 44°                                             |
| Overall width less bucket                                        | b1 1.74 m                                           |
| Overall length - Less Bucket                                     | 12 4.95 m                                           |
| Ground clearance                                                 | m4 0.31 m                                           |
| ingine                                                           |                                                     |
| ingine brand                                                     | Deutz                                               |
| ngine model                                                      | TD 3.6 L4                                           |
| ngine norm                                                       | Stage V, Tier 4                                     |
| lumber of cylinders / Capacity of cylinders                      | 4 - 3600 cm <sup>3</sup>                            |
| C. Engine power rating / Power                                   | 74.30 Hp / 55.40 kW                                 |
| Max. torque / Engine rotation                                    | 330 Nm / 1600 rpm                                   |
| ingine cooling system                                            | 2 radiators water + hydraulic oil                   |
| ransmission                                                      |                                                     |
| ransmission type                                                 | Hydrostatic                                         |
| lumber of gears (forward / reverse)                              | 2/2                                                 |
| fax. travel speed (may vary according to applicable regulations) | 30 km/h                                             |
| ravel speed (laden)                                              | 20 km/h                                             |
| Offerential lock                                                 | Front and rear locking of the machin                |
| Parking brake                                                    | Manual                                              |
| lydraulics                                                       |                                                     |
| lydraulic pump type                                              | Gear pump                                           |
| Hydraulic flow - Pressure                                        | 70 l/min / 200 bar                                  |
| ligh-Flow Option (I/min)                                         | 110 l/min                                           |
| Drive hydraulic system pressure                                  | 380 bar                                             |
| ank capacities                                                   |                                                     |
| lydraulic oil                                                    | 741                                                 |
| uel tank                                                         | 102                                                 |
| Voise and vibration                                              |                                                     |
| fibration to whole hand/arm                                      | < 2.50 m/s <sup>2</sup>                             |
| Miscellaneous                                                    | ₹ 2.50 III/S²                                       |
| Safety cab homologation                                          | ROPS - FOPS level 1 cab                             |