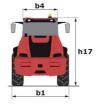

# MLA-T 516-75 H

|                                                                  | MLA-T 516-75 H Greated Off May 11, 2024 at 10.36.24 |
|------------------------------------------------------------------|-----------------------------------------------------|
| Capacities                                                       | Metric                                              |
| Static tipping load with bucket (straight)                       | 3535 kg                                             |
| Static tipping load with forks (straight)                        | 2732 kg                                             |
| Static tipping load with forks (full turn)                       | 2000 kg                                             |
| Max. payload with forks as per EN 474-3 (80%)                    | 1600 kg                                             |
| Max. height of bucket pivot point                                | h35 5.03 m                                          |
| Max. lifting height (below forks)                                | h3 4.84 m                                           |
| Max. outreach                                                    | 3.30 m                                              |
| Weight and dimensions                                            |                                                     |
| Unladen weight (with forks) with 4-post canopy                   | 5543 kg                                             |
| Overall width of 4 posts canopy                                  | b22 1.28 m                                          |
| Overall cab width                                                | b4 1.28 m                                           |
| Overall height with 4 posts canopy                               | h38 2.48 m                                          |
| Articulation angle                                               | a19 44°                                             |
| Overall width less bucket                                        | b1 1.74 m                                           |
| Overall length - Less Bucket                                     | 12 4.95 m                                           |
| Ground clearance                                                 | m4 0.31 m                                           |
| ingine                                                           |                                                     |
| ingine brand                                                     | Deutz                                               |
| ngine model                                                      | TD 3.6 L4                                           |
| ngine norm                                                       | Stage V, Tier 4                                     |
| lumber of cylinders / Capacity of cylinders                      | 4 - 3600 cm <sup>3</sup>                            |
| C. Engine power rating / Power                                   | 74.30 Hp / 55.40 kW                                 |
| Max. torque / Engine rotation                                    | 330 Nm / 1600 rpm                                   |
| ingine cooling system                                            | 2 radiators water + hydraulic oil                   |
| ransmission                                                      |                                                     |
| ransmission type                                                 | Hydrostatic                                         |
| lumber of gears (forward / reverse)                              | 2/2                                                 |
| fax. travel speed (may vary according to applicable regulations) | 30 km/h                                             |
| ravel speed (laden)                                              | 20 km/h                                             |
| Offerential lock                                                 | Front and rear locking of the machin                |
| Parking brake                                                    | Manual                                              |
| lydraulics                                                       |                                                     |
| lydraulic pump type                                              | Gear pump                                           |
| Hydraulic flow - Pressure                                        | 70 l/min / 200 bar                                  |
| ligh-Flow Option (I/min)                                         | 110 l/min                                           |
| Drive hydraulic system pressure                                  | 380 bar                                             |
| ank capacities                                                   |                                                     |
| lydraulic oil                                                    | 741                                                 |
| uel tank                                                         | 102                                                 |
| Voise and vibration                                              |                                                     |
| fibration to whole hand/arm                                      | < 2.50 m/s <sup>2</sup>                             |
| Miscellaneous                                                    | ₹ 2.50 III/S²                                       |
| Safety cab homologation                                          | ROPS - FOPS level 1 cab                             |

### MLA-T 516-75 H - Dimensional drawing