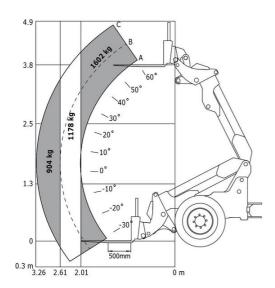

#### MLA-T 516-75 H - Load chart

Machine on tyres with forks - Load chart compliant with EN 474-3 (80%) Metric