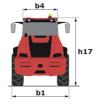

### MLA-T 516-75 H - Dimensional drawing

# MLA-T 516-75 H

| Capacities                                                       |     | Metric                                |  |
|------------------------------------------------------------------|-----|---------------------------------------|--|
| Static tipping load with bucket (straight)                       |     | 3535 kg                               |  |
| Static tipping load with forks (straight)                        |     | 2732 kg                               |  |
| Static tipping load with forks (full turn)                       |     | 2000 kg                               |  |
| Max. payload with forks as per EN 474-3 (80%)                    |     | 1600 kg                               |  |
| Max. height of bucket pivot point                                | h35 | 5.03 m                                |  |
| Max. lifting height (below forks)                                | h3  | 4.84 m                                |  |
| Max. outreach                                                    |     | 3.30 m                                |  |
| Weight and dimensions                                            |     |                                       |  |
| Unladen weight (with forks) with 4-post canopy                   |     | 5543 kg                               |  |
| Overall width of 4 posts canopy                                  | b22 | 1.28 m                                |  |
| Overall cab width                                                | b4  | 1.28 m                                |  |
| Overall height with 4 posts canopy                               | h38 | 2.48 m                                |  |
| Articulation angle                                               | a19 | 44 °                                  |  |
| Overall width less bucket                                        | b1  | 1.74 m                                |  |
| Overall length - Less Bucket                                     | 12  | 4.95 m                                |  |
| Ground clearance                                                 | m4  | 0.31 m                                |  |
| Engine                                                           |     |                                       |  |
| Engine brand                                                     |     | Deutz                                 |  |
| Engine model                                                     |     | TD 3.6 L4                             |  |
| Engine norm                                                      |     | Stage V, Tier 4                       |  |
| Number of cylinders / Capacity of cylinders                      |     | 4 - 3600 cm³                          |  |
| I.C. Engine power rating / Power                                 |     | 74.30 Hp / 55.40 kW                   |  |
| Max. torque / Engine rotation                                    |     | 330 Nm / 1600 rpm                     |  |
| Engine cooling system                                            |     | 2 radiators water + hydraulic oil     |  |
| Transmission                                                     |     |                                       |  |
| Transmission type                                                |     | Hydrostatic                           |  |
| Number of gears (forward / reverse)                              |     | 2/2                                   |  |
| Max. travel speed (may vary according to applicable regulations) |     | 30 km/h                               |  |
| Travel speed (laden)                                             |     | 20 km/h                               |  |
| Differential lock                                                |     | Front and rear locking of the machine |  |
| Parking brake                                                    |     | Manual                                |  |
| Hydraulics                                                       |     |                                       |  |
| Hydraulic pump type                                              |     | Gear pump                             |  |
| Hydraulic flow - Pressure                                        |     | 70 l/min / 200 bar                    |  |
| High-Flow Option (I/min)                                         |     | 110 l/min                             |  |
| Drive hydraulic system pressure                                  |     | 380 bar                               |  |
| Tank capacities                                                  |     |                                       |  |
| Hydraulic oil                                                    |     | 74                                    |  |
| Fuel tank                                                        |     | 102 I                                 |  |
| Noise and vibration                                              |     |                                       |  |
| Vibration to whole hand/arm                                      |     | < 2.50 m/s²                           |  |
| Miscellaneous                                                    |     |                                       |  |