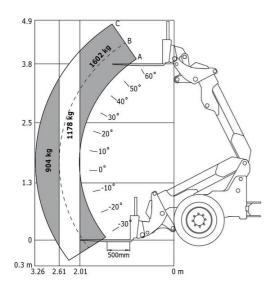

#### MLA-T 516-75 H - Load chart

Machine on tyres with forks - Load chart compliant with EN 474-3 (80%) Metric