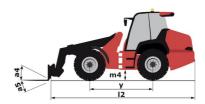

### MLA-T 516-75 H - Dimensional drawing

# MLA-T 516-75 H

| Capacities                                                       |     | Metric                                |  |
|------------------------------------------------------------------|-----|---------------------------------------|--|
| Static tipping load with bucket (straight)                       |     | 3535 kg                               |  |
| Static tipping load with forks (straight)                        |     | 2732 kg                               |  |
| Static tipping load with forks (full turn)                       |     | 2000 kg                               |  |
| Max. payload with forks as per EN 474-3 (80%)                    |     | 1600 kg                               |  |
| Max. height of bucket pivot point                                | h35 | 5.03 m                                |  |
| Max. lifting height (below forks)                                | h3  | 4.84 m                                |  |
| Max. outreach                                                    |     | 3.30 m                                |  |
| Weight and dimensions                                            |     |                                       |  |
| Unladen weight (with forks) with 4-post canopy                   |     | 5543 kg                               |  |
| Overall width of 4 posts canopy                                  | b22 | 1.28 m                                |  |
| Overall cab width                                                | b4  | 1.28 m                                |  |
| Overall height with 4 posts canopy                               | h38 | 2.48 m                                |  |
| Articulation angle                                               | a19 | 44 °                                  |  |
| Overall width less bucket                                        | b1  | 1.74 m                                |  |
| Overall length - Less Bucket                                     | 12  | 4.95 m                                |  |
| Ground clearance                                                 | m4  | 0.31 m                                |  |
| Engine                                                           |     |                                       |  |
| Engine brand                                                     |     | Deutz                                 |  |
| Engine model                                                     |     | TD 3.6 L4                             |  |
| Engine norm                                                      |     | Stage V, Tier 4                       |  |
| Number of cylinders / Capacity of cylinders                      |     | 4 - 3600 cm³                          |  |
| I.C. Engine power rating / Power                                 |     | 74.30 Hp / 55.40 kW                   |  |
| Max. torque / Engine rotation                                    |     | 330 Nm / 1600 rpm                     |  |
| Engine cooling system                                            |     | 2 radiators water + hydraulic oil     |  |
| Transmission                                                     |     |                                       |  |
| Transmission type                                                |     | Hydrostatic                           |  |
| Number of gears (forward / reverse)                              |     | 2/2                                   |  |
| Max. travel speed (may vary according to applicable regulations) |     | 30 km/h                               |  |
| Travel speed (laden)                                             |     | 20 km/h                               |  |
| Differential lock                                                |     | Front and rear locking of the machine |  |
| Parking brake                                                    |     | Manual                                |  |
| Hydraulics                                                       |     |                                       |  |
| Hydraulic pump type                                              |     | Gear pump                             |  |
| Hydraulic flow - Pressure                                        |     | 70 l/min / 200 bar                    |  |
| High-Flow Option (I/min)                                         |     | 110 l/min                             |  |
| Drive hydraulic system pressure                                  |     | 380 bar                               |  |
| Tank capacities                                                  |     |                                       |  |
| Hydraulic oil                                                    |     | 74                                    |  |
| Fuel tank                                                        |     | 102 I                                 |  |
| Noise and vibration                                              |     |                                       |  |
| Vibration to whole hand/arm                                      |     | < 2.50 m/s²                           |  |
| Miscellaneous                                                    |     |                                       |  |