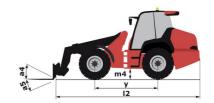

## MLA-T 516-75 H

| Capacities                                                       |     | Metric                                |  |
|------------------------------------------------------------------|-----|---------------------------------------|--|
| Static tipping load with bucket (straight)                       |     | 3535 kg                               |  |
| Static tipping load with forks (straight)                        |     | 2732 kg                               |  |
| Static tipping load with forks (full turn)                       |     | 2000 kg                               |  |
| Max. payload with forks as per EN 474-3 (80%)                    |     | 1600 kg                               |  |
| Max. height of bucket pivot point                                | h35 | 5.03 m                                |  |
| Max. lifting height (below forks)                                | h3  | 4.84 m                                |  |
| Max. outreach                                                    |     | 3.30 m                                |  |
| Weight and dimensions                                            |     |                                       |  |
| Unladen weight (with forks) with 4-post canopy                   |     | 5543 kg                               |  |
| Overall width of 4 posts canopy                                  | b22 | 1.28 m                                |  |
| Overall cab width                                                | b4  | 1.28 m                                |  |
| Overall height with 4 posts canopy                               | h38 | 2.48 m                                |  |
| Articulation angle                                               | a19 | 44 °                                  |  |
| Overall width less bucket                                        | b1  | 1.74 m                                |  |
| Overall length - Less Bucket                                     | 12  | 4.95 m                                |  |
| Ground clearance                                                 | m4  | 0.31 m                                |  |
| Engine                                                           |     |                                       |  |
| Engine brand                                                     |     | Deutz                                 |  |
| Engine model                                                     |     | TD 3.6 L4                             |  |
| Engine norm                                                      |     | Stage V, Tier 4                       |  |
| Number of cylinders / Capacity of cylinders                      |     | 4 - 3600 cm <sup>3</sup>              |  |
| I.C. Engine power rating / Power                                 |     | 74.30 Hp / 55.40 kW                   |  |
| Max. torque / Engine rotation                                    |     | 330 Nm / 1600 rpm                     |  |
| Engine cooling system                                            |     | 2 radiators water + hydraulic oil     |  |
| Transmission                                                     |     |                                       |  |
| Transmission type                                                |     | Hydrostatic                           |  |
| Number of gears (forward / reverse)                              |     | 2/2                                   |  |
| Max. travel speed (may vary according to applicable regulations) |     | 30 km/h                               |  |
| Travel speed (laden)                                             |     | 20 km/h                               |  |
| Differential lock                                                |     | Front and rear locking of the machine |  |
| Parking brake                                                    |     | Manual                                |  |
| Hydraulics                                                       |     |                                       |  |
| Hydraulic pump type                                              |     | Gear pump                             |  |
| Hydraulic flow - Pressure                                        |     | 70 l/min / 200 bar                    |  |
| High-Flow Option (I/min)                                         |     | 110 l/min                             |  |
| Drive hydraulic system pressure                                  |     | 380 bar                               |  |
| Tank capacities                                                  |     |                                       |  |
| Hydraulic oil                                                    |     | 74                                    |  |
| Fuel tank                                                        |     | 102                                   |  |
| Noise and vibration                                              |     |                                       |  |
| Vibration on hands/arms                                          |     | < 2.50 m/s²                           |  |
| Miscellaneous                                                    |     |                                       |  |
| Safety cab homologation                                          |     | ROPS - FOPS level 1 cab               |  |

## MLA-T 516-75 H - Load chart

Machine on tyres with forks - Load chart compliant with EN 474-3 (80%) Metric

MLA-T 516-75 H - Dimensional drawing

Head Office B.P. 249 - 430 rue de l'Aubinière 44150 Ancenis Cedex - France Tel: +33 (0)2 40 09 10 11 - Fax: +33 (0)2 40 09 10 97 www.manitou.com