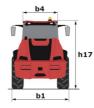

## MLA-T 516-75 H

| Capacities                                                       |     | Metric                                |  |
|------------------------------------------------------------------|-----|---------------------------------------|--|
| Static tipping load with bucket (straight)                       |     | 3535 kg                               |  |
| Static tipping load with forks (straight)                        |     | 2732 kg                               |  |
| Static tipping load with forks (full turn)                       |     | 2000 kg                               |  |
| Max. payload with forks as per EN 474-3 (80%)                    |     | 1600 kg                               |  |
| Max. height of bucket pivot point                                | h35 | 5.03 m                                |  |
| Max. lifting height (below forks)                                | h3  | 4.84 m                                |  |
| Max. outreach                                                    |     | 3.30 m                                |  |
| Weight and dimensions                                            |     |                                       |  |
| Unladen weight (with forks) with 4-post canopy                   |     | 5543 kg                               |  |
| Overall width of 4 posts canopy                                  | b22 | 1.28 m                                |  |
| Overall cab width                                                | b4  | 1.28 m                                |  |
| Overall height with 4 posts canopy                               | h38 | 2.48 m                                |  |
| Articulation angle                                               | a19 | 44 °                                  |  |
| Overall width less bucket                                        | b1  | 1.74 m                                |  |
| Overall length - Less Bucket                                     | 12  | 4.95 m                                |  |
| Ground clearance                                                 | m4  | 0.31 m                                |  |
| Engine                                                           |     |                                       |  |
| Engine brand                                                     |     | Deutz                                 |  |
| Engine model                                                     |     | TD 3.6 L4                             |  |
| Engine norm                                                      |     | Stage V, Tier 4                       |  |
| Number of cylinders / Capacity of cylinders                      |     | 4 - 3600 cm <sup>3</sup>              |  |
| I.C. Engine power rating / Power                                 |     | 74.30 Hp / 55.40 kW                   |  |
| Max. torque / Engine rotation                                    |     | 330 Nm / 1600 rpm                     |  |
| Engine cooling system                                            |     | 2 radiators water + hydraulic oil     |  |
| Transmission                                                     |     |                                       |  |
| Transmission type                                                |     | Hydrostatic                           |  |
| Number of gears (forward / reverse)                              |     | 2/2                                   |  |
| Max. travel speed (may vary according to applicable regulations) |     | 30 km/h                               |  |
| Travel speed (laden)                                             |     | 20 km/h                               |  |
| Differential lock                                                |     | Front and rear locking of the machine |  |
| Parking brake                                                    |     | Manual                                |  |
| Hydraulics                                                       |     |                                       |  |
| Hydraulic pump type                                              |     | Gear pump                             |  |
| Hydraulic flow - Pressure                                        |     | 70 l/min / 200 bar                    |  |
| High-Flow Option (I/min)                                         |     | 110 l/min                             |  |
| Drive hydraulic system pressure                                  |     | 380 bar                               |  |
| Tank capacities                                                  |     |                                       |  |
| Hydraulic oil                                                    |     | 74                                    |  |
| Fuel tank                                                        |     | 102                                   |  |
| Noise and vibration                                              |     |                                       |  |
| Vibration on hands/arms                                          |     | < 2.50 m/s²                           |  |
| Miscellaneous                                                    |     |                                       |  |
| Safety cab homologation                                          |     | ROPS - FOPS level 1 cab               |  |

## MLA-T 516-75 H - Load chart

Machine on tyres with forks - Load chart compliant with EN 474-3 (80%) Metric

MLA-T 516-75 H - Dimensional drawing

Head Office B.P. 249 - 430 rue de l'Aubinière 44150 Ancenis Cedex - France Tel: +33 (0)2 40 09 10 11 - Fax: +33 (0)2 40 09 10 97 www.manitou.com