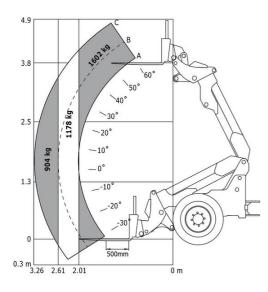

## MLA-T 516-75 H - Load chart

Machine on tyres with forks - Load chart compliant with EN 474-3 (80%) Metric

MLA-T 516-75 H - Dimensional drawing

Head Office B.P. 249 - 430 rue de l'Aubinière 44150 Ancenis Cedex - France Tel: +33 (0)2 40 09 10 11 - Fax: +33 (0)2 40 09 10 97 www.manitou.com