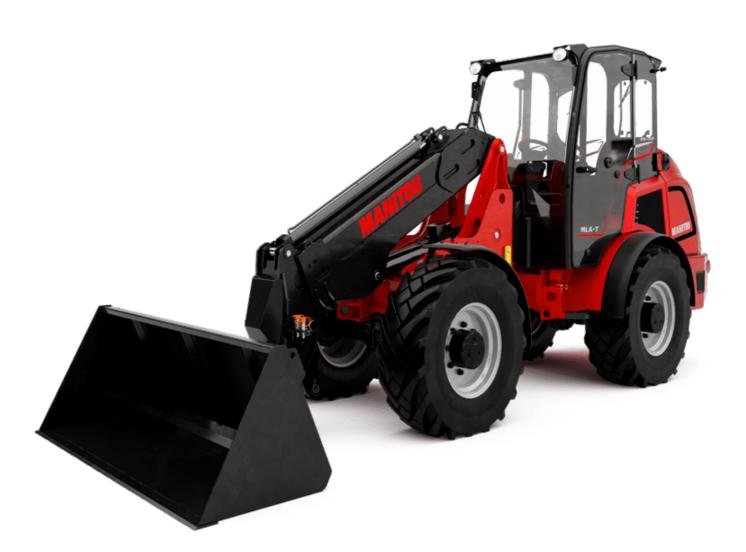

## MLA-T 516-75 H

| Capacities                                                       |     | Metric                                |  |
|------------------------------------------------------------------|-----|---------------------------------------|--|
| Static tipping load with bucket (straight)                       |     | 3535 kg                               |  |
| Static tipping load with forks (straight)                        |     | 2732 kg                               |  |
| Static tipping load with forks (full turn)                       |     | 2000 kg                               |  |
| Max. payload with forks as per EN 474-3 (80%)                    |     | 1600 kg                               |  |
| Max. height of bucket pivot point                                | h35 | 5.03 m                                |  |
| Max. lifting height (below forks)                                | h3  | 4.84 m                                |  |
| Max. outreach                                                    |     | 3.30 m                                |  |
| Weight and dimensions                                            |     |                                       |  |
| Unladen weight (with forks) with 4-post canopy                   |     | 5543 kg                               |  |
| Overall width of 4 posts canopy                                  | b22 | 1.28 m                                |  |
| Overall cab width                                                | b4  | 1.28 m                                |  |
| Overall height with 4 posts canopy                               | h38 | 2.48 m                                |  |
| Articulation angle                                               | a19 | 44 °                                  |  |
| Overall width less bucket                                        | b1  | 1.74 m                                |  |
| Overall length - Less Bucket                                     | 12  | 4.95 m                                |  |
| Ground clearance                                                 | m4  | 0.31 m                                |  |
| Engine                                                           |     |                                       |  |
| Engine brand                                                     |     | Deutz                                 |  |
| Engine model                                                     |     | TD 3.6 L4                             |  |
| Engine norm                                                      |     | Stage V, Tier 4                       |  |
| Number of cylinders / Capacity of cylinders                      |     | 4 - 3600 cm <sup>3</sup>              |  |
| I.C. Engine power rating / Power                                 |     | 74.30 Hp / 55.40 kW                   |  |
| Max. torque / Engine rotation                                    |     | 330 Nm / 1600 rpm                     |  |
| Engine cooling system                                            |     | 2 radiators water + hydraulic oil     |  |
| Transmission                                                     |     |                                       |  |
| Transmission type                                                |     | Hydrostatic                           |  |
| Number of gears (forward / reverse)                              |     | 2/2                                   |  |
| Max. travel speed (may vary according to applicable regulations) |     | 30 km/h                               |  |
| Travel speed (laden)                                             |     | 20 km/h                               |  |
| Differential lock                                                |     | Front and rear locking of the machine |  |
| Parking brake                                                    |     | Manual                                |  |
| Hydraulics                                                       |     |                                       |  |
| Hydraulic pump type                                              |     | Gear pump                             |  |
| Hydraulic flow - Pressure                                        |     | 70 l/min / 200 bar                    |  |
| High-Flow Option (I/min)                                         |     | 110 l/min                             |  |
| Drive hydraulic system pressure                                  |     | 380 bar                               |  |
| Tank capacities                                                  |     |                                       |  |
| Hydraulic oil                                                    |     | 74                                    |  |
| Fuel tank                                                        |     | 102                                   |  |
| Noise and vibration                                              |     |                                       |  |
| Vibration on hands/arms                                          |     | < 2.50 m/s²                           |  |
| Miscellaneous                                                    |     |                                       |  |
| Safety cab homologation                                          |     | ROPS - FOPS level 1 cab               |  |