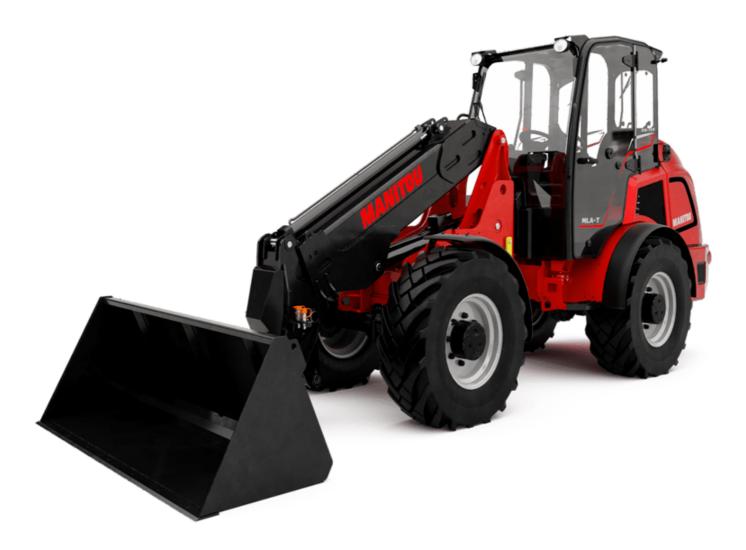

Technical sheet:

# MLA-T 516-75 H





|