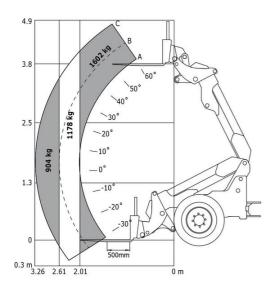

|
| Self cleaning air prefilter                                  | -         | S       | S       |
| Speed control                                                | 0         | 0       | S       |
| Third speed                                                  | 0         | 0       | S       |
| Lighting                                                     |           |         |         |
| Complete road lighting                                       | 0         | -       | S       |
| Front and rear LED work lights on cab (x4: 2 front + 2 rear) | 0         | 0       | S       |
| Front and rear work lights on cab (x4)                       | \$/0**    | S       | -       |

#### MLA-T 516-75 H - Load chart

Machine on tyres with forks - Load chart compliant with EN 474-3 (80%) Metric



### MLA-T 516-75 H - Dimensional drawing











#### **Head Office**

B.P. 249 - 430 rue de l'Aubinière 44150 Ancenis Cedex - France Tel: +33 (0)2 40 09 10 11 - Fax: +33 (0)2 40 09 10 97 www.manitou.com



This publication provides a description of the configuration versions and options for Manitou products, which may differ for equipment. The equipment presented in this brochure may be part of a series, as an option, or it may not be available, depending on the versions. Manitou reserves the right, at any time and without notice, to amend the specifications described and represented. The specifications provided do not bind the manufacturer. For more details, please contact your Manitou agent. This is not a contractually binding document. The presentation of the products is not contr