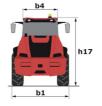

### MLA-T 516-75 H - Dimensional drawing

# MLA-T 516-75 H

|                                                                  | MLA-T 516-75 H Greated Off May 12, 2024 at 3.20.36 P |
|------------------------------------------------------------------|------------------------------------------------------|
| Capacities                                                       | Metric                                               |
| Static tipping load with bucket (straight)                       | 3535 kg                                              |
| Static tipping load with forks (straight)                        | 2732 kg                                              |
| Static tipping load with forks (full turn)                       | 2000 kg                                              |
| Max. payload with forks as per EN 474-3 (80%)                    | 1600 kg                                              |
| Max. height of bucket pivot point                                | h35 5.03 m                                           |
| Max. lifting height (below forks)                                | h3 4.84 m                                            |
| Max. outreach                                                    | 3.30 m                                               |
| Weight and dimensions                                            |                                                      |
| Unladen weight (with forks) with 4-post canopy                   | 5543 kg                                              |
| Overall width of 4 posts canopy                                  | b22 1.28 m                                           |
| Overall cab width                                                | b4 1.28 m                                            |
| Overall height with 4 posts canopy                               | h38 2.48 m                                           |
| Articulation angle                                               | a19 44°                                              |
| Overall width less bucket                                        | b1 1.74 m                                            |
| Overall length - Less Bucket                                     | 12 4.95 m                                            |
| Ground clearance                                                 | m4 0.31 m                                            |
| Engine                                                           | 1117 0.01 111                                        |
| Engine brand                                                     | Deutz                                                |
| Engine model                                                     | TD 3.6 L4                                            |
| Engine norm                                                      | Stage V, Tier 4                                      |
| Number of cylinders / Capacity of cylinders                      | 4 - 3600 cm <sup>3</sup>                             |
| .C. Engine power rating / Power                                  | 74.30 Hp / 55.40 kW                                  |
| Max. torque / Engine rotation                                    | 330 Nm / 1600 rpm                                    |
|                                                                  | 2 radiators water + hydraulic oil                    |
| Engine cooling system  Fransmission                              | Z laulatois water + riyulaulic oii                   |
| Transmission type                                                | Understation                                         |
| <i>7</i> 1                                                       | Hydrostatic                                          |
| Number of gears (forward / reverse)                              | 2 / 2                                                |
| Max. travel speed (may vary according to applicable regulations) | 30 km/h                                              |
| Travel speed (laden)                                             | 20 km/h                                              |
| Offerential lock                                                 | Front and rear locking of the machine                |
| Parking brake                                                    | Manual                                               |
| lydraulics                                                       |                                                      |
| lydraulic pump type                                              | Gear pump                                            |
| Hydraulic flow - Pressure                                        | 70 I/min / 200 bar                                   |
| High-Flow Option (I/min)                                         | 110 l/min                                            |
| Drive hydraulic system pressure                                  | 380 bar                                              |
| Fank capacities                                                  |                                                      |
| łydraulic oil                                                    | 741                                                  |
| Fuel tank                                                        | 102 l                                                |
| Noise and vibration                                              |                                                      |
| /ibration to whole hand/arm                                      | < 2.50 m/s <sup>2</sup>                              |
| Miscellaneous                                                    |                                                      |
| Safety cab homologation                                          | ROPS - FOPS level 1 cab                              |