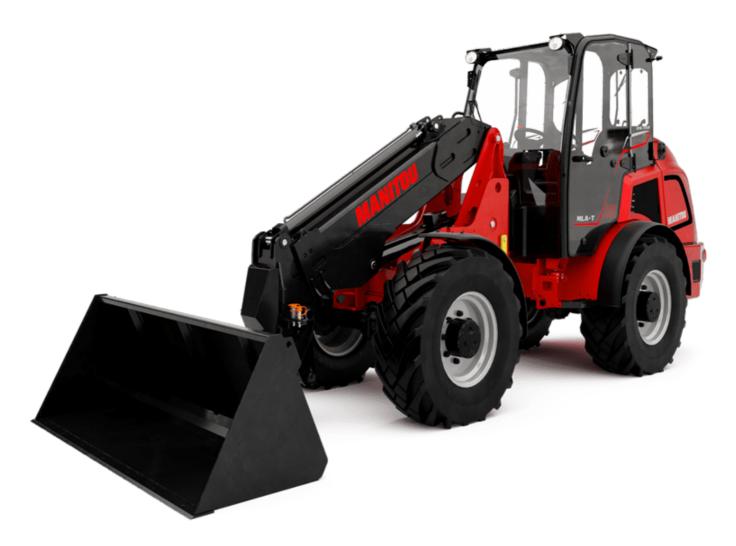

# MLA-T 516-75 H

|                                                                  | MLA-T 516-75 H Greated Off May 12, 2024 at 3.20.36 P |
|------------------------------------------------------------------|------------------------------------------------------|
| Capacities                                                       | Metric                                               |
| Static tipping load with bucket (straight)                       | 3535 kg                                              |
| Static tipping load with forks (straight)                        | 2732 kg                                              |
| Static tipping load with forks (full turn)                       | 2000 kg                                              |
| Max. payload with forks as per EN 474-3 (80%)                    | 1600 kg                                              |
| Max. height of bucket pivot point                                | h35 5.03 m                                           |
| Max. lifting height (below forks)                                | h3 4.84 m                                            |
| Max. outreach                                                    | 3.30 m                                               |
| Weight and dimensions                                            |                                                      |
| Unladen weight (with forks) with 4-post canopy                   | 5543 kg                                              |
| Overall width of 4 posts canopy                                  | b22 1.28 m                                           |
| Overall cab width                                                | b4 1.28 m                                            |
| Overall height with 4 posts canopy                               | h38 2.48 m                                           |
| Articulation angle                                               | a19 44°                                              |
| Overall width less bucket                                        | b1 1.74 m                                            |
| Overall length - Less Bucket                                     | 12 4.95 m                                            |
| Ground clearance                                                 | m4 0.31 m                                            |
| Engine                                                           | 1117 0.01 111                                        |
| Engine brand                                                     | Deutz                                                |
| Engine model                                                     | TD 3.6 L4                                            |
| Engine norm                                                      | Stage V, Tier 4                                      |
| Number of cylinders / Capacity of cylinders                      | 4 - 3600 cm <sup>3</sup>                             |
| .C. Engine power rating / Power                                  | 74.30 Hp / 55.40 kW                                  |
| Max. torque / Engine rotation                                    | 330 Nm / 1600 rpm                                    |
|                                                                  | 2 radiators water + hydraulic oil                    |
| Engine cooling system  Fransmission                              | Z laulatois water + riyulaulic oii                   |
| Transmission type                                                | Understation                                         |
| <i>7</i> 1                                                       | Hydrostatic                                          |
| Number of gears (forward / reverse)                              | 2 / 2                                                |
| Max. travel speed (may vary according to applicable regulations) | 30 km/h                                              |
| Travel speed (laden)                                             | 20 km/h                                              |
| Offerential lock                                                 | Front and rear locking of the machine                |
| Parking brake                                                    | Manual                                               |
| lydraulics                                                       |                                                      |
| lydraulic pump type                                              | Gear pump                                            |
| Hydraulic flow - Pressure                                        | 70 I/min / 200 bar                                   |
| High-Flow Option (I/min)                                         | 110 l/min                                            |
| Drive hydraulic system pressure                                  | 380 bar                                              |
| Fank capacities                                                  |                                                      |
| łydraulic oil                                                    | 741                                                  |
| Fuel tank                                                        | 102 l                                                |
| Noise and vibration                                              |                                                      |
| /ibration to whole hand/arm                                      | < 2.50 m/s <sup>2</sup>                              |
| Miscellaneous                                                    |                                                      |
| Safety cab homologation                                          | ROPS - FOPS level 1 cab                              |