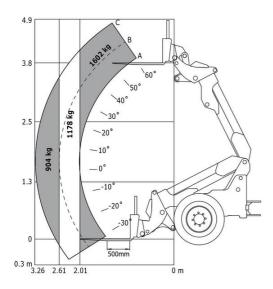

#### MLA-T 516-75 H - Load chart

Machine on tyres with forks - Load chart compliant with EN 474-3 (80%) Metric