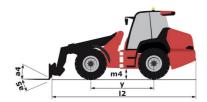

### MLA-T 516-75 H - Dimensional drawing

# MLA-T 516-75 H

|                                                                  | MLA-T 516-75 H Greated Off May 12, 2024 at 3.20.36 P |
|------------------------------------------------------------------|------------------------------------------------------|
| Capacities                                                       | Metric                                               |
| Static tipping load with bucket (straight)                       | 3535 kg                                              |
| Static tipping load with forks (straight)                        | 2732 kg                                              |
| Static tipping load with forks (full turn)                       | 2000 kg                                              |
| Max. payload with forks as per EN 474-3 (80%)                    | 1600 kg                                              |
| Max. height of bucket pivot point                                | h35 5.03 m                                           |
| Max. lifting height (below forks)                                | h3 4.84 m                                            |
| Max. outreach                                                    | 3.30 m                                               |
| Weight and dimensions                                            |                                                      |
| Unladen weight (with forks) with 4-post canopy                   | 5543 kg                                              |
| Overall width of 4 posts canopy                                  | b22 1.28 m                                           |
| Overall cab width                                                | b4 1.28 m                                            |
| Overall height with 4 posts canopy                               | h38 2.48 m                                           |
| Articulation angle                                               | a19 44°                                              |
| Overall width less bucket                                        | b1 1.74 m                                            |
| Overall length - Less Bucket                                     | 12 4.95 m                                            |
| Ground clearance                                                 | m4 0.31 m                                            |
| Engine                                                           | 1117 0.01 111                                        |
| Engine brand                                                     | Deutz                                                |
| Engine model                                                     | TD 3.6 L4                                            |
| Engine norm                                                      | Stage V, Tier 4                                      |
| Number of cylinders / Capacity of cylinders                      | 4 - 3600 cm <sup>3</sup>                             |
| .C. Engine power rating / Power                                  | 74.30 Hp / 55.40 kW                                  |
| Max. torque / Engine rotation                                    | 330 Nm / 1600 rpm                                    |
|                                                                  | 2 radiators water + hydraulic oil                    |
| Engine cooling system  Fransmission                              | Z laulatois water + riyulaulic oii                   |
| Transmission type                                                | Understation                                         |
| <i>7</i> 1                                                       | Hydrostatic                                          |
| Number of gears (forward / reverse)                              | 2 / 2                                                |
| Max. travel speed (may vary according to applicable regulations) | 30 km/h                                              |
| Travel speed (laden)                                             | 20 km/h                                              |
| Offerential lock                                                 | Front and rear locking of the machine                |
| Parking brake                                                    | Manual                                               |
| lydraulics                                                       |                                                      |
| lydraulic pump type                                              | Gear pump                                            |
| Hydraulic flow - Pressure                                        | 70 I/min / 200 bar                                   |
| High-Flow Option (I/min)                                         | 110 l/min                                            |
| Drive hydraulic system pressure                                  | 380 bar                                              |
| Fank capacities                                                  |                                                      |
| łydraulic oil                                                    | 741                                                  |
| Fuel tank                                                        | 102 l                                                |
| Noise and vibration                                              |                                                      |
| /ibration to whole hand/arm                                      | < 2.50 m/s <sup>2</sup>                              |
| Miscellaneous                                                    |                                                      |
| Safety cab homologation                                          | ROPS - FOPS level 1 cab                              |