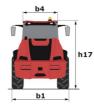

## MLA-T 516-75 H

|                                                                  | MLA-1 516-75 H Oldalda Olt May 9, 2024 at 0.21.02 H M |                                       |  |
|------------------------------------------------------------------|-------------------------------------------------------|---------------------------------------|--|
| Capacities                                                       |                                                       | Metric                                |  |
| Static tipping load with bucket (straight)                       |                                                       | 3535 kg                               |  |
| Static tipping load with forks (straight)                        |                                                       | 2732 kg                               |  |
| Static tipping load with forks (full turn)                       |                                                       | 2000 kg                               |  |
| Max. payload with forks as per EN 474-3 (80%)                    |                                                       | 1600 kg                               |  |
| Max. height of bucket pivot point                                | h35                                                   | 5.03 m                                |  |
| Max. lifting height (below forks)                                | h3                                                    | 4.84 m                                |  |
| Max. outreach                                                    |                                                       | 3.30 m                                |  |
| Neight and dimensions                                            |                                                       |                                       |  |
| Jnladen weight (with forks) with 4-post canopy                   |                                                       | 5543 kg                               |  |
| Overall width of 4 posts canopy                                  | b22                                                   | 1.28 m                                |  |
| Overall cab width                                                | b4                                                    | 1.28 m                                |  |
| Overall height with 4 posts canopy                               | h38                                                   | 2.48 m                                |  |
| Articulation angle                                               | a19                                                   | 44 °                                  |  |
| Overall width less bucket                                        | b1                                                    | 1.74 m                                |  |
| Overall length - Less Bucket                                     | 12                                                    | 4.95 m                                |  |
| Ground clearance                                                 | m4                                                    | 0.31 m                                |  |
| Engine                                                           |                                                       |                                       |  |
| Engine brand                                                     |                                                       | Deutz                                 |  |
| Engine model                                                     |                                                       | TD 3.6 L4                             |  |
| Engine norm                                                      |                                                       | Stage V, Tier 4                       |  |
| Number of cylinders / Capacity of cylinders                      |                                                       | 4 - 3600 cm <sup>3</sup>              |  |
| .C. Engine power rating / Power                                  |                                                       | 74.30 Hp / 55.40 kW                   |  |
| Max. torque / Engine rotation                                    |                                                       | 330 Nm / 1600 rpm                     |  |
| Engine cooling system                                            |                                                       | 2 radiators water + hydraulic oil     |  |
| Fransmission                                                     |                                                       |                                       |  |
| Fransmission type                                                |                                                       | Hydrostatic                           |  |
| Number of gears (forward / reverse)                              |                                                       | 2/2                                   |  |
| Max. travel speed (may vary according to applicable regulations) |                                                       | 30 km/h                               |  |
| Fravel speed (laden)                                             |                                                       | 20 km/h                               |  |
| Differential lock                                                |                                                       | Front and rear locking of the machine |  |
| Parking brake                                                    |                                                       | Manual                                |  |
| Hydraulics                                                       |                                                       |                                       |  |
| Hydraulic pump type                                              |                                                       | Gear pump                             |  |
| Hydraulic flow - Pressure                                        |                                                       | 70 l/min / 200 bar                    |  |
| High-Flow Option (I/min)                                         |                                                       | 110 l/min                             |  |
| Drive hydraulic system pressure                                  |                                                       | 380 bar                               |  |
| Tank capacities                                                  |                                                       |                                       |  |
| Hydraulic oil                                                    |                                                       | 74                                    |  |
| Fuel tank                                                        |                                                       | 102                                   |  |
| Noise and vibration                                              |                                                       | 1021                                  |  |
| Vibration to whole hand/arm                                      |                                                       | < 2.50 m/s²                           |  |
| Miscellaneous                                                    |                                                       | × 2.30 m/s-                           |  |
|                                                                  |                                                       | ROPS - FOPS level 1 cab               |  |