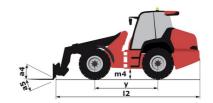

## MLA-T 516-75 H

|                                                                  | MLA-1 516-75 H Oldalda Olt May 9, 2024 at 0.21.02 H M |                                       |  |
|------------------------------------------------------------------|-------------------------------------------------------|---------------------------------------|--|
| Capacities                                                       |                                                       | Metric                                |  |
| Static tipping load with bucket (straight)                       |                                                       | 3535 kg                               |  |
| Static tipping load with forks (straight)                        |                                                       | 2732 kg                               |  |
| Static tipping load with forks (full turn)                       |                                                       | 2000 kg                               |  |
| Max. payload with forks as per EN 474-3 (80%)                    |                                                       | 1600 kg                               |  |
| Max. height of bucket pivot point                                | h35                                                   | 5.03 m                                |  |
| Max. lifting height (below forks)                                | h3                                                    | 4.84 m                                |  |
| Max. outreach                                                    |                                                       | 3.30 m                                |  |
| Neight and dimensions                                            |                                                       |                                       |  |
| Jnladen weight (with forks) with 4-post canopy                   |                                                       | 5543 kg                               |  |
| Overall width of 4 posts canopy                                  | b22                                                   | 1.28 m                                |  |
| Overall cab width                                                | b4                                                    | 1.28 m                                |  |
| Overall height with 4 posts canopy                               | h38                                                   | 2.48 m                                |  |
| Articulation angle                                               | a19                                                   | 44 °                                  |  |
| Overall width less bucket                                        | b1                                                    | 1.74 m                                |  |
| Overall length - Less Bucket                                     | 12                                                    | 4.95 m                                |  |
| Ground clearance                                                 | m4                                                    | 0.31 m                                |  |
| Engine                                                           |                                                       |                                       |  |
| Engine brand                                                     |                                                       | Deutz                                 |  |
| Engine model                                                     |                                                       | TD 3.6 L4                             |  |
| Engine norm                                                      |                                                       | Stage V, Tier 4                       |  |
| Number of cylinders / Capacity of cylinders                      |                                                       | 4 - 3600 cm <sup>3</sup>              |  |
| .C. Engine power rating / Power                                  |                                                       | 74.30 Hp / 55.40 kW                   |  |
| Max. torque / Engine rotation                                    |                                                       | 330 Nm / 1600 rpm                     |  |
| Engine cooling system                                            |                                                       | 2 radiators water + hydraulic oil     |  |
| Fransmission                                                     |                                                       |                                       |  |
| Fransmission type                                                |                                                       | Hydrostatic                           |  |
| Number of gears (forward / reverse)                              |                                                       | 2/2                                   |  |
| Max. travel speed (may vary according to applicable regulations) |                                                       | 30 km/h                               |  |
| Fravel speed (laden)                                             |                                                       | 20 km/h                               |  |
| Differential lock                                                |                                                       | Front and rear locking of the machine |  |
| Parking brake                                                    |                                                       | Manual                                |  |
| Hydraulics                                                       |                                                       |                                       |  |
| Hydraulic pump type                                              |                                                       | Gear pump                             |  |
| Hydraulic flow - Pressure                                        |                                                       | 70 l/min / 200 bar                    |  |
| High-Flow Option (I/min)                                         |                                                       | 110 l/min                             |  |
| Drive hydraulic system pressure                                  |                                                       | 380 bar                               |  |
| Tank capacities                                                  |                                                       |                                       |  |
| Hydraulic oil                                                    |                                                       | 74                                    |  |
| Fuel tank                                                        |                                                       | 102                                   |  |
| Noise and vibration                                              |                                                       | 1021                                  |  |
| Vibration to whole hand/arm                                      |                                                       | < 2.50 m/s²                           |  |
| Miscellaneous                                                    |                                                       | × 2.30 m/s-                           |  |
|                                                                  |                                                       | ROPS - FOPS level 1 cab               |  |

## MLA-T 516-75 H - Load chart

Machine on tyres with forks - Load chart compliant with EN 474-3 (80%) Metric

MLA-T 516-75 H - Dimensional drawing

Head Office B.P. 249 - 430 rue de l'Aubinière 44150 Ancenis Cedex - France Tel: +33 (0)2 40 09 10 11 - Fax: +33 (0)2 40 09 10 97 www.manitou.com