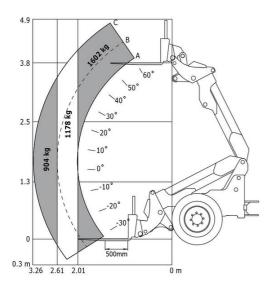

## MLA-T 516-75 H - Load chart

Machine on tyres with forks - Load chart compliant with EN 474-3 (80%) Metric

MLA-T 516-75 H - Dimensional drawing

Head Office B.P. 249 - 430 rue de l'Aubinière 44150 Ancenis Cedex - France Tel: +33 (0)2 40 09 10 11 - Fax: +33 (0)2 40 09 10 97 www.manitou.com