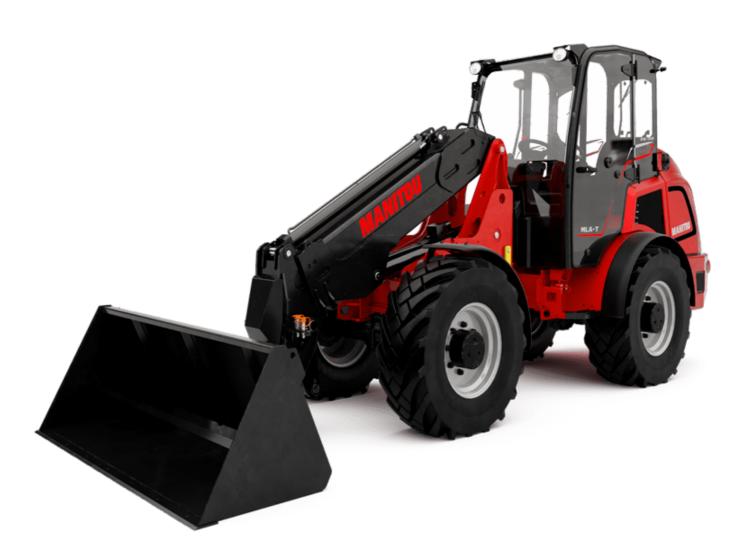

## MLA-T 516-75 H

|                                                                  | MLA-1 516-75 H Oldalda Olt May 9, 2024 at 0.21.02 H M |                                       |  |
|------------------------------------------------------------------|-------------------------------------------------------|---------------------------------------|--|
| Capacities                                                       |                                                       | Metric                                |  |
| Static tipping load with bucket (straight)                       |                                                       | 3535 kg                               |  |
| Static tipping load with forks (straight)                        |                                                       | 2732 kg                               |  |
| Static tipping load with forks (full turn)                       |                                                       | 2000 kg                               |  |
| Max. payload with forks as per EN 474-3 (80%)                    |                                                       | 1600 kg                               |  |
| Max. height of bucket pivot point                                | h35                                                   | 5.03 m                                |  |
| Max. lifting height (below forks)                                | h3                                                    | 4.84 m                                |  |
| Max. outreach                                                    |                                                       | 3.30 m                                |  |
| Neight and dimensions                                            |                                                       |                                       |  |
| Jnladen weight (with forks) with 4-post canopy                   |                                                       | 5543 kg                               |  |
| Overall width of 4 posts canopy                                  | b22                                                   | 1.28 m                                |  |
| Overall cab width                                                | b4                                                    | 1.28 m                                |  |
| Overall height with 4 posts canopy                               | h38                                                   | 2.48 m                                |  |
| Articulation angle                                               | a19                                                   | 44 °                                  |  |
| Overall width less bucket                                        | b1                                                    | 1.74 m                                |  |
| Overall length - Less Bucket                                     | 12                                                    | 4.95 m                                |  |
| Ground clearance                                                 | m4                                                    | 0.31 m                                |  |
| Engine                                                           |                                                       |                                       |  |
| Engine brand                                                     |                                                       | Deutz                                 |  |
| Engine model                                                     |                                                       | TD 3.6 L4                             |  |
| Engine norm                                                      |                                                       | Stage V, Tier 4                       |  |
| Number of cylinders / Capacity of cylinders                      |                                                       | 4 - 3600 cm <sup>3</sup>              |  |
| .C. Engine power rating / Power                                  |                                                       | 74.30 Hp / 55.40 kW                   |  |
| Max. torque / Engine rotation                                    |                                                       | 330 Nm / 1600 rpm                     |  |
| Engine cooling system                                            |                                                       | 2 radiators water + hydraulic oil     |  |
| Fransmission                                                     |                                                       |                                       |  |
| Fransmission type                                                |                                                       | Hydrostatic                           |  |
| Number of gears (forward / reverse)                              |                                                       | 2/2                                   |  |
| Max. travel speed (may vary according to applicable regulations) |                                                       | 30 km/h                               |  |
| Fravel speed (laden)                                             |                                                       | 20 km/h                               |  |
| Differential lock                                                |                                                       | Front and rear locking of the machine |  |
| Parking brake                                                    |                                                       | Manual                                |  |
| Hydraulics                                                       |                                                       |                                       |  |
| Hydraulic pump type                                              |                                                       | Gear pump                             |  |
| Hydraulic flow - Pressure                                        |                                                       | 70 l/min / 200 bar                    |  |
| High-Flow Option (I/min)                                         |                                                       | 110 l/min                             |  |
| Drive hydraulic system pressure                                  |                                                       | 380 bar                               |  |
| Tank capacities                                                  |                                                       |                                       |  |
| Hydraulic oil                                                    |                                                       | 74                                    |  |
| Fuel tank                                                        |                                                       | 102                                   |  |
| Noise and vibration                                              |                                                       | 1021                                  |  |
| Vibration to whole hand/arm                                      |                                                       | < 2.50 m/s²                           |  |
| Miscellaneous                                                    |                                                       | × 2.30 m/s-                           |  |
|                                                                  |                                                       | ROPS - FOPS level 1 cab               |  |