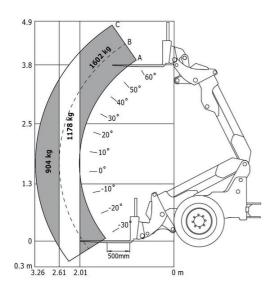

#### MLA-T 516-75 H - Load chart

Machine on tyres with forks - Load chart compliant with EN 474-3 (80%) Metric