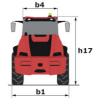

# MLA-T 516-75 H

|                                                                  | MLA-T 516-75 H Greated Off May 10, 2024 at 2.25.14 F | NVI U I |  |  |
|------------------------------------------------------------------|------------------------------------------------------|---------|--|--|
| Capacities                                                       | Metric                                               |         |  |  |
| Static tipping load with bucket (straight)                       | 3535 kg                                              |         |  |  |
| Static tipping load with forks (straight)                        | 2732 kg                                              |         |  |  |
| Static tipping load with forks (full turn)                       | 2000 kg                                              |         |  |  |
| Max. payload with forks as per EN 474-3 (80%)                    | 1600 kg                                              |         |  |  |
| Max. height of bucket pivot point                                | h35 5.03 m                                           |         |  |  |
| Max. lifting height (below forks)                                | h3 4.84 m                                            |         |  |  |
| Max. outreach                                                    | 3.30 m                                               |         |  |  |
| Weight and dimensions                                            |                                                      |         |  |  |
| Unladen weight (with forks) with 4-post canopy                   | 5543 kg                                              |         |  |  |
| Overall width of 4 posts canopy                                  | b22 1.28 m                                           |         |  |  |
| Overall cab width                                                | b4 1.28 m                                            |         |  |  |
| Overall height with 4 posts canopy                               | h38 2.48 m                                           |         |  |  |
| Articulation angle                                               | a19 44°                                              |         |  |  |
| Overall width less bucket                                        | b1 1.74 m                                            |         |  |  |
| Overall length - Less Bucket                                     | 12 4.95 m                                            |         |  |  |
| Ground clearance                                                 | m4 0.31 m                                            |         |  |  |
| Engine                                                           | 0.31 III                                             |         |  |  |
| Engine brand                                                     | Deutz                                                |         |  |  |
| Engine model                                                     | TD 3.6 L4                                            |         |  |  |
| Engine norm                                                      | Stage V, Tier 4                                      |         |  |  |
| Number of cylinders / Capacity of cylinders                      | 4 - 3600 cm <sup>3</sup>                             |         |  |  |
| I.C. Engine power rating / Power                                 | 74.30 Hp / 55.40 kW                                  |         |  |  |
| Max. torque / Engine rotation                                    | 330 Nm / 1600 rpm                                    |         |  |  |
| Engine cooling system                                            | 2 radiators water + hydraulic oil                    |         |  |  |
| Transmission                                                     | Z ladiatois water + riyuladiic oii                   |         |  |  |
| Transmission type                                                | Hydrostatic                                          |         |  |  |
| Number of gears (forward / reverse)                              | 2 / 2                                                |         |  |  |
| Max. travel speed (may vary according to applicable regulations) | 30 km/h                                              |         |  |  |
| Travel speed (laden)                                             | 20 km/h                                              |         |  |  |
| Differential lock                                                | Front and rear locking of the machine                |         |  |  |
| Parking brake                                                    | Manual                                               | ;       |  |  |
| Hydraulics                                                       | Walidal                                              |         |  |  |
| Hydraulic pump type                                              | Gear pump                                            |         |  |  |
| Hydraulic flow - Pressure                                        | 70 I/min / 200 bar                                   |         |  |  |
| High-Flow Option (I/min)                                         | 110 l/min                                            |         |  |  |
|                                                                  | 380 bar                                              |         |  |  |
| Drive hydraulic system pressure  Tank capacities                 | 200 ngi                                              |         |  |  |
| Hydraulic oil                                                    | 741                                                  |         |  |  |
| ,                                                                | 102                                                  |         |  |  |
| Fuel tank Noise and vibration                                    | 1021                                                 |         |  |  |
| Noise and vibration                                              | 0.50 / 2                                             |         |  |  |
| Vibration to whole hand/arm                                      | < 2.50 m/s <sup>2</sup>                              |         |  |  |
| Miscellaneous                                                    |                                                      |         |  |  |
| Safety cab homologation                                          | ROPS - FOPS level 1 cab                              |         |  |  |

### MLA-T 516-75 H - Dimensional drawing