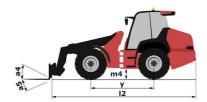

| -         | S       | S       |
| Speed control                                               | 0         | 0       | S       |
| Third speed                                                 | 0         | 0       | S       |
| Lighting                                                    |           |         |         |
| Complete road lighting                                      | 0         | -       | S       |
| Front and rear LED work lights on cab (x4:2 front + 2 rear) | 0         | 0       | S       |
| Front and rear work lights on cab (x4)                      | S/0**     | S       | -       |

#### MLA-T 516-75 H - Load chart

Machine on tyres with forks - Load chart compliant with EN 474-3 (80%) Metric



### MLA-T 516-75 H - Dimensional drawing











#### **Head Office**

B.P. 249 - 430 rue de l'Aubinière 44150 Ancenis Cedex - France Tel: +33 (0)2 40 09 10 11 - Fax: +33 (0)2 40 09 10 97 www.manitou.com



This publication provides a description of the configuration versions and options for Manitou products, which may differ for equipment. The equipment presented in this brochure may be part of a series, as an option, or it may not be available, depending on the versions. Manitou reserves the right, at any time and without notice, to amend the specifications described and represented. The specifications provided do not bind the manufacturer. For more details, please contact your Manitou agent. This is not a contractually binding document. The presentation of the products is not contractually binding. List of specifications non-exh