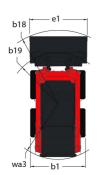

Technical sheet :

| Capacities                                           |     | Metric                |
|------------------------------------------------------|-----|-----------------------|
| Rated Operating Capacity                             |     | 476 kg                |
| Rated Operating Capacity with Optional Counterweight |     | 533 kg                |
| Unladen weight                                       |     | 1905 kg               |
| Weight and dimensions                                |     |                       |
| Wheelbase                                            | у   | 876 mm                |
| Overall Operating Height - Fully Raised              | h27 | 3546 mm               |
| Height to Hinge Pin - Fully Raised                   | h28 | 2746 mm               |
| Overall Height to top of ROPS                        | h17 | 1786 mm               |
| Dump angle at full height                            | а5  | 42 °                  |
| Dump height                                          | h29 | 2146 mm               |
| Overall length with bucket                           | 116 | 2896 mm               |
| Dump reach - Full height                             | r6  | 579 mm                |
| Rollback at ground                                   | a13 | 29 °                  |
| Seat to ground height                                | h30 | 828 mm                |
| Overall width less bucket                            | b1  | 1229 mm               |
| Bucket Width                                         | e1  | 1404 mm               |
| Ground clearance                                     | m4  | 152 mm                |
| Overall length - Less Bucket                         | 12  | 2258 mm               |
| Departure angle                                      | a2  | 26 °                  |
| Clearance Radius - Front with Bucket                 | b18 | 1763 mm               |
| Performances                                         |     |                       |
| Travel speed (unladen)                               |     | 9.50 km/h             |
| Wheels                                               |     |                       |
| Standard tires                                       |     | 27 x 8.5 x 15 HD      |
| Engine                                               |     |                       |
| Engine brand                                         |     | Yanmar                |
| Engine model                                         |     | 3TNV88C-KMSV          |
| Engine norm                                          |     | Stage V, Tier 4       |
| Gross Power                                          |     | 25.50 kW              |
| Net Power                                            |     | 24.70 kW              |
| Max. torque / Engine rotation                        |     | 108 Nm / 2800 rpm     |
| Power source                                         |     | Diesel                |
| I.C. Engine power rating                             |     | 34.20 Hp              |
| Battery voltage                                      |     | 12 V                  |
| Alternator                                           |     | 40 kW                 |
| Starter                                              |     | 2.30 kW               |
| Hydraulics                                           |     | 2.30 KW               |
| Standard flow - Auxiliary hydraulics                 |     | 55.10 l/min           |
| Auxiliary Hydraulic Pressure                         |     | 189.60 bar            |
| Tank capacities                                      |     | 105.00 bai            |
| Fuel tank                                            |     | 39.40                 |
|                                                      |     | 39.401                |
| Hydraulic tank capacity                              |     | 1.60 l                |
| Displacement Noise and displacement                  |     | 1.601                 |
| Noise and vibration                                  |     | 404 10                |
| Noise to environment (LwA)                           |     | 101 dB                |
| Noise at driving position (LpA)                      |     | 80 dB                 |
| Whole-Body Vibration (ISO 2631-1)                    |     | 0.81 m/s <sup>2</sup> |
| Vibration on hands/arms                              |     | < 0.93 m/s²           |