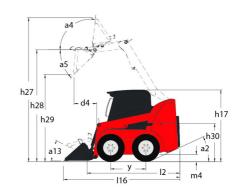

Technical sheet :

| Capacities                                           |     | Metric                |
|------------------------------------------------------|-----|-----------------------|
| Rated Operating Capacity                             |     | 476 kg                |
| Rated Operating Capacity with Optional Counterweight |     | 533 kg                |
| Unladen weight                                       |     | 1905 kg               |
| Weight and dimensions                                |     |                       |
| Wheelbase                                            | у   | 876 mm                |
| Overall Operating Height - Fully Raised              | h27 | 3546 mm               |
| Height to Hinge Pin - Fully Raised                   | h28 | 2746 mm               |
| Overall Height to top of ROPS                        | h17 | 1786 mm               |
| Dump angle at full height                            | а5  | 42 °                  |
| Dump height                                          | h29 | 2146 mm               |
| Overall length with bucket                           | 116 | 2896 mm               |
| Dump reach - Full height                             | r6  | 579 mm                |
| Rollback at ground                                   | a13 | 29 °                  |
| Seat to ground height                                | h30 | 828 mm                |
| Overall width less bucket                            | b1  | 1229 mm               |
| Bucket Width                                         | e1  | 1404 mm               |
| Ground clearance                                     | m4  | 152 mm                |
| Overall length - Less Bucket                         | 12  | 2258 mm               |
| Departure angle                                      | a2  | 26 °                  |
| Clearance Radius - Front with Bucket                 | b18 | 1763 mm               |
| Performances                                         |     |                       |
| Travel speed (unladen)                               |     | 9.50 km/h             |
| Wheels                                               |     |                       |
| Standard tires                                       |     | 27 x 8.5 x 15 HD      |
| Engine                                               |     |                       |
| Engine brand                                         |     | Yanmar                |
| Engine model                                         |     | 3TNV88C-KMSV          |
| Engine norm                                          |     | Stage V, Tier 4       |
| Gross Power                                          |     | 25.50 kW              |
| Net Power                                            |     | 24.70 kW              |
| Max. torque / Engine rotation                        |     | 108 Nm / 2800 rpm     |
| Power source                                         |     | Diesel                |
| I.C. Engine power rating                             |     | 34.20 Hp              |
| Battery voltage                                      |     | 12 V                  |
| Alternator                                           |     | 40 kW                 |
| Starter                                              |     | 2.30 kW               |
| Hydraulics                                           |     | 2.30 KW               |
| Standard flow - Auxiliary hydraulics                 |     | 55.10 l/min           |
| Auxiliary Hydraulic Pressure                         |     | 189.60 bar            |
| Tank capacities                                      |     | 105.00 bai            |
| Fuel tank                                            |     | 39.40                 |
|                                                      |     | 39.401                |
| Hydraulic tank capacity                              |     | 1.60 l                |
| Displacement Noise and displacement                  |     | 1.601                 |
| Noise and vibration                                  |     | 404 10                |
| Noise to environment (LwA)                           |     | 101 dB                |
| Noise at driving position (LpA)                      |     | 80 dB                 |
| Whole-Body Vibration (ISO 2631-1)                    |     | 0.81 m/s <sup>2</sup> |
| Vibration on hands/arms                              |     | < 0.93 m/s²           |

## 1050R - Dimensional drawing

1050R Created on 21 November 2024 at 14:01 UTC