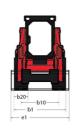

Technical sheet :

| Capacities                                           |     | Metric                |
|------------------------------------------------------|-----|-----------------------|
| Rated Operating Capacity                             |     | 476 kg                |
| Rated Operating Capacity with Optional Counterweight |     | 533 kg                |
| Unladen weight                                       |     | 1905 kg               |
| Weight and dimensions                                |     |                       |
| Wheelbase                                            | у   | 876 mm                |
| Overall Operating Height - Fully Raised              | h27 | 3546 mm               |
| Height to Hinge Pin - Fully Raised                   | h28 | 2746 mm               |
| Overall Height to top of ROPS                        | h17 | 1786 mm               |
| Dump angle at full height                            | а5  | 42 °                  |
| Dump height                                          | h29 | 2146 mm               |
| Overall length with bucket                           | 116 | 2896 mm               |
| Dump reach - Full height                             | r6  | 579 mm                |
| Rollback at ground                                   | a13 | 29 °                  |
| Seat to ground height                                | h30 | 828 mm                |
| Overall width less bucket                            | b1  | 1229 mm               |
| Bucket Width                                         | e1  | 1404 mm               |
| Ground clearance                                     | m4  | 152 mm                |
| Overall length - Less Bucket                         | 12  | 2258 mm               |
| Departure angle                                      | a2  | 26 °                  |
| Clearance Radius - Front with Bucket                 | b18 | 1763 mm               |
| Performances                                         |     |                       |
| Travel speed (unladen)                               |     | 9.50 km/h             |
| Wheels                                               |     |                       |
| Standard tires                                       |     | 27 x 8.5 x 15 HD      |
| Engine                                               |     |                       |
| Engine brand                                         |     | Yanmar                |
| Engine model                                         |     | 3TNV88C-KMSV          |
| Engine norm                                          |     | Stage V, Tier 4       |
| Gross Power                                          |     | 25.50 kW              |
| Net Power                                            |     | 24.70 kW              |
| Max. torque / Engine rotation                        |     | 108 Nm / 2800 rpm     |
| Power source                                         |     | Diesel                |
| I.C. Engine power rating                             |     | 34.20 Hp              |
| Battery voltage                                      |     | 12 V                  |
| Alternator                                           |     | 40 kW                 |
| Starter                                              |     | 2.30 kW               |
| Hydraulics                                           |     | 2.30 KW               |
| Standard flow - Auxiliary hydraulics                 |     | 55.10 l/min           |
| Auxiliary Hydraulic Pressure                         |     | 189.60 bar            |
| Tank capacities                                      |     | 105.00 bai            |
| Fuel tank                                            |     | 39.40                 |
|                                                      |     | 39.401                |
| Hydraulic tank capacity                              |     | 1.60 l                |
| Displacement Noise and displacement                  |     | 1.601                 |
| Noise and vibration                                  |     | 404 10                |
| Noise to environment (LwA)                           |     | 101 dB                |
| Noise at driving position (LpA)                      |     | 80 dB                 |
| Whole-Body Vibration (ISO 2631-1)                    |     | 0.81 m/s <sup>2</sup> |
| Vibration on hands/arms                              |     | < 0.93 m/s²           |