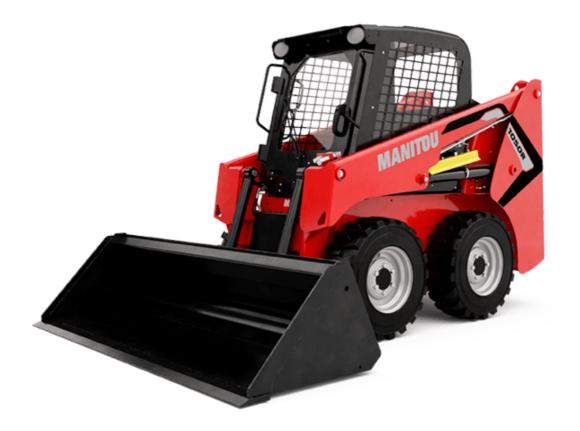

Technical sheet :

| Capacities                                           |     | Metric                |
|------------------------------------------------------|-----|-----------------------|
| Rated Operating Capacity                             |     | 476 kg                |
| Rated Operating Capacity with Optional Counterweight |     | 533 kg                |
| Unladen weight                                       |     | 1905 kg               |
| Weight and dimensions                                |     |                       |
| Wheelbase                                            | у   | 876 mm                |
| Overall Operating Height - Fully Raised              | h27 | 3546 mm               |
| Height to Hinge Pin - Fully Raised                   | h28 | 2746 mm               |
| Overall Height to top of ROPS                        | h17 | 1786 mm               |
| Dump angle at full height                            | а5  | 42 °                  |
| Dump height                                          | h29 | 2146 mm               |
| Overall length with bucket                           | 116 | 2896 mm               |
| Dump reach - Full height                             | r6  | 579 mm                |
| Rollback at ground                                   | a13 | 29 °                  |
| Seat to ground height                                | h30 | 828 mm                |
| Overall width less bucket                            | b1  | 1229 mm               |
| Bucket Width                                         | e1  | 1404 mm               |
| Ground clearance                                     | m4  | 152 mm                |
| Overall length - Less Bucket                         | 12  | 2258 mm               |
| Departure angle                                      | a2  | 26 °                  |
| Clearance Radius - Front with Bucket                 | b18 | 1763 mm               |
| Performances                                         |     |                       |
| Travel speed (unladen)                               |     | 9.50 km/h             |
| Wheels                                               |     |                       |
| Standard tires                                       |     | 27 x 8.5 x 15 HD      |
| Engine                                               |     |                       |
| Engine brand                                         |     | Yanmar                |
| Engine model                                         |     | 3TNV88C-KMSV          |
| Engine norm                                          |     | Stage V, Tier 4       |
| Gross Power                                          |     | 25.50 kW              |
| Net Power                                            |     | 24.70 kW              |
| Max. torque / Engine rotation                        |     | 108 Nm / 2800 rpm     |
| Power source                                         |     | Diesel                |
| I.C. Engine power rating                             |     | 34.20 Hp              |
| Battery voltage                                      |     | 12 V                  |
| Alternator                                           |     | 40 kW                 |
| Starter                                              |     | 2.30 kW               |
| Hydraulics                                           |     | 2.30 KW               |
| Standard flow - Auxiliary hydraulics                 |     | 55.10 l/min           |
| Auxiliary Hydraulic Pressure                         |     | 189.60 bar            |
| Tank capacities                                      |     | 105.00 bai            |
| Fuel tank                                            |     | 39.40                 |
|                                                      |     | 39.401                |
| Hydraulic tank capacity                              |     | 1.60 l                |
| Displacement Noise and displacement                  |     | 1.601                 |
| Noise and vibration                                  |     | 404 10                |
| Noise to environment (LwA)                           |     | 101 dB                |
| Noise at driving position (LpA)                      |     | 80 dB                 |
| Whole-Body Vibration (ISO 2631-1)                    |     | 0.81 m/s <sup>2</sup> |
| Vibration on hands/arms                              |     | < 0.93 m/s²           |