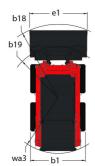

|               | < 0.93 m/s <sup>2</sup>             |

## 1050R - Dimensional drawing







## **Equipment**

| -                                                |          |
|--------------------------------------------------|----------|
| Integral Access Plate (removable)                | Standard |
| Lifting function                                 |          |
| All-Tach® Attachment Mounting System             | Standard |
| Auxiliary Hydraulics                             | Standard |
| Lighting                                         |          |
| Work Lights - Front and Rear                     | Standard |
| Motorization/Power                               |          |
| Engine Block Heater                              | Standard |
| Operator station                                 |          |
| Cab Enclosure                                    | Optional |
| Foot a