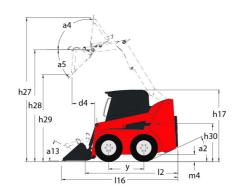

|               | < 0.93 m/s <sup>2</sup>             |

## 1050R - Dimensional drawing







## **Equipment**

| -                                                |          |
|--------------------------------------------------|----------|
| Integral Access Plate (removable)                | Standard |
| Lifting function                                 |          |
| All-Tach® Attachment Mounting System             | Standard |
| Auxiliary Hydraulics                             | Standard |
| Lighting                                         |          |
| Work Lights - Front and Rear                     | Standard |
| Motorization/Power                               |          |
| Engine Block Heater                              | Standard |
| Operator station                                 |          |
| Cab Enclosure                                    | Optional |
| Foot and H