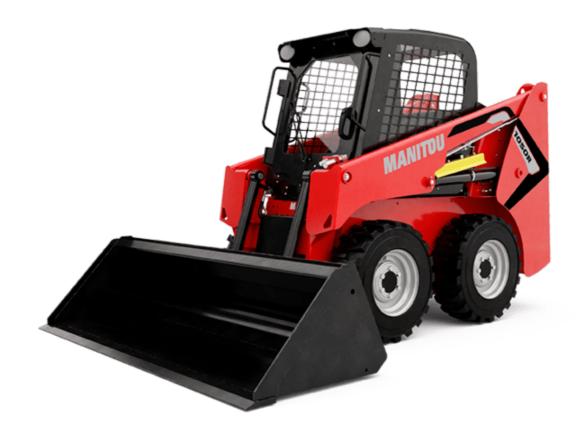

Technical sheet:

## 1050R





|