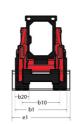

|               | < 0.93 m/s <sup>2</sup>             |

## 1050R - Dimensional drawing







## **Equipment**

| -                                                |          |
|--------------------------------------------------|----------|
| Integral Access Plate (removable)                | Standard |
| Lifting function                                 |          |
| All-Tach® Attachment Mounting System             | Standard |
| Auxiliary Hydraulics                             | Standard |
| Lighting                                         |          |
| Work Lights - Front and Rear                     | Standard |
| Motorization/Power                               |          |
| Engine Block Heater                              | Standard |
| Operator station                                 |          |
| Cab Enclosure                                    | Optional |
| Foot and