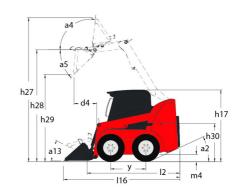

Technical sheet :

|     | Metric                                                                                        |
|-----|-----------------------------------------------------------------------------------------------|
|     |                                                                                               |
|     | 476 kg                                                                                        |
|     | 533 kg                                                                                        |
|     | 1905 kg                                                                                       |
|     |                                                                                               |
| у   | 876 mm                                                                                        |
| h27 | 3546 mm                                                                                       |
| h28 | 2746 mm                                                                                       |
| h17 | 1786 mm                                                                                       |
| а5  | 42 °                                                                                          |
| h29 | 2146 mm                                                                                       |
| 116 | 2896 mm                                                                                       |
| гб  | 579 mm                                                                                        |
| a13 | 29 °                                                                                          |
| h30 | 828 mm                                                                                        |
| b1  | 1229 mm                                                                                       |
| e1  | 1404 mm                                                                                       |
| m4  | 152 mm                                                                                        |
| 12  | 2258 mm                                                                                       |
| a2  | 26 °                                                                                          |
| b18 | 1763 mm                                                                                       |
|     |                                                                                               |
|     | 9.50 km/h                                                                                     |
|     |                                                                                               |
|     | 27 x 8.5 x 15 HD                                                                              |
|     |                                                                                               |
|     | Yanmar                                                                                        |
|     | 3TNV88C-KMSV                                                                                  |
|     | Stage V, Tier 4                                                                               |
|     | 25.50 kW                                                                                      |
|     | 24.70 kW                                                                                      |
|     | 108 Nm / 2800 rpm                                                                             |
|     | Diesel                                                                                        |
|     | 34.20 Hp                                                                                      |
|     | 12 V                                                                                          |
|     | 40 kW                                                                                         |
|     | 2.30 kW                                                                                       |
|     | 2.30 KW                                                                                       |
|     | 55.10 l/min                                                                                   |
|     | 189.60 bar                                                                                    |
|     | 109.00 bai                                                                                    |
|     | 39.40 l                                                                                       |
|     | 39.401                                                                                        |
|     | 1.60 l                                                                                        |
|     | 1.601                                                                                         |
|     | 101 -10                                                                                       |
|     | 101 dB                                                                                        |
|     | 80 dB                                                                                         |
|     | 0.81 m/s <sup>2</sup>                                                                         |
|     | h27<br>h28<br>h17<br>a5<br>h29<br>116<br>r6<br>a13<br>h30<br>b1<br>e1<br>e1<br>m4<br>i2<br>a2 |

## 1050R - Dimensional drawing

1050R Created on August 12, 2025 at 7:11 PM UTC