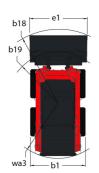

Technical sheet :

|     | Metric                                                                                        |
|-----|-----------------------------------------------------------------------------------------------|
|     |                                                                                               |
|     | 476 kg                                                                                        |
|     | 533 kg                                                                                        |
|     | 1905 kg                                                                                       |
|     |                                                                                               |
| у   | 876 mm                                                                                        |
| h27 | 3546 mm                                                                                       |
| h28 | 2746 mm                                                                                       |
| h17 | 1786 mm                                                                                       |
| а5  | 42 °                                                                                          |
| h29 | 2146 mm                                                                                       |
| 116 | 2896 mm                                                                                       |
| гб  | 579 mm                                                                                        |
| a13 | 29 °                                                                                          |
| h30 | 828 mm                                                                                        |
| b1  | 1229 mm                                                                                       |
| e1  | 1404 mm                                                                                       |
| m4  | 152 mm                                                                                        |
| 12  | 2258 mm                                                                                       |
| a2  | 26 °                                                                                          |
| b18 | 1763 mm                                                                                       |
|     |                                                                                               |
|     | 9.50 km/h                                                                                     |
|     |                                                                                               |
|     | 27 x 8.5 x 15 HD                                                                              |
|     |                                                                                               |
|     | Yanmar                                                                                        |
|     | 3TNV88C-KMSV                                                                                  |
|     | Stage V, Tier 4                                                                               |
|     | 25.50 kW                                                                                      |
|     | 24.70 kW                                                                                      |
|     | 108 Nm / 2800 rpm                                                                             |
|     | Diesel                                                                                        |
|     | 34.20 Hp                                                                                      |
|     | 12 V                                                                                          |
|     | 40 kW                                                                                         |
|     | 2.30 kW                                                                                       |
|     | 2.30 KW                                                                                       |
|     | 55.10 l/min                                                                                   |
|     | 189.60 bar                                                                                    |
|     | 109.00 bai                                                                                    |
|     | 39.40 l                                                                                       |
|     | 39.401                                                                                        |
|     | 1.60 l                                                                                        |
|     | 1.601                                                                                         |
|     | 101 -10                                                                                       |
|     | 101 dB                                                                                        |
|     | 80 dB                                                                                         |
|     | 0.81 m/s <sup>2</sup>                                                                         |
|     | h27<br>h28<br>h17<br>a5<br>h29<br>116<br>r6<br>a13<br>h30<br>b1<br>e1<br>e1<br>m4<br>i2<br>a2 |