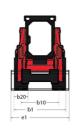

Technical sheet :

|     | Metric                                                                                        |
|-----|-----------------------------------------------------------------------------------------------|
|     |                                                                                               |
|     | 476 kg                                                                                        |
|     | 533 kg                                                                                        |
|     | 1905 kg                                                                                       |
|     |                                                                                               |
| у   | 876 mm                                                                                        |
| h27 | 3546 mm                                                                                       |
| h28 | 2746 mm                                                                                       |
| h17 | 1786 mm                                                                                       |
| а5  | 42 °                                                                                          |
| h29 | 2146 mm                                                                                       |
| 116 | 2896 mm                                                                                       |
| гб  | 579 mm                                                                                        |
| a13 | 29 °                                                                                          |
| h30 | 828 mm                                                                                        |
| b1  | 1229 mm                                                                                       |
| e1  | 1404 mm                                                                                       |
| m4  | 152 mm                                                                                        |
| 12  | 2258 mm                                                                                       |
| a2  | 26 °                                                                                          |
| b18 | 1763 mm                                                                                       |
|     |                                                                                               |
|     | 9.50 km/h                                                                                     |
|     |                                                                                               |
|     | 27 x 8.5 x 15 HD                                                                              |
|     |                                                                                               |
|     | Yanmar                                                                                        |
|     | 3TNV88C-KMSV                                                                                  |
|     | Stage V, Tier 4                                                                               |
|     | 25.50 kW                                                                                      |
|     | 24.70 kW                                                                                      |
|     | 108 Nm / 2800 rpm                                                                             |
|     | Diesel                                                                                        |
|     | 34.20 Hp                                                                                      |
|     | 12 V                                                                                          |
|     | 40 kW                                                                                         |
|     | 2.30 kW                                                                                       |
|     | 2.30 KW                                                                                       |
|     | 55.10 l/min                                                                                   |
|     | 189.60 bar                                                                                    |
|     | 109.00 bai                                                                                    |
|     | 39.40 l                                                                                       |
|     | 39.401                                                                                        |
|     | 1.60 l                                                                                        |
|     | 1.601                                                                                         |
|     | 101 -10                                                                                       |
|     | 101 dB                                                                                        |
|     | 80 dB                                                                                         |
|     | 0.81 m/s <sup>2</sup>                                                                         |
|     | h27<br>h28<br>h17<br>a5<br>h29<br>116<br>r6<br>a13<br>h30<br>b1<br>e1<br>e1<br>m4<br>i2<br>a2 |