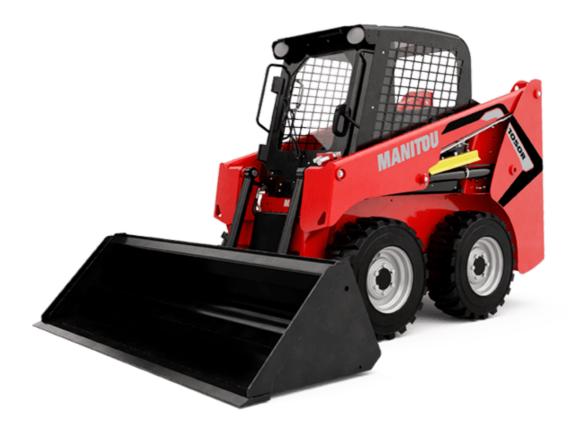

Technical sheet :

|     | Metric                                                                                        |
|-----|-----------------------------------------------------------------------------------------------|
|     |                                                                                               |
|     | 476 kg                                                                                        |
|     | 533 kg                                                                                        |
|     | 1905 kg                                                                                       |
|     |                                                                                               |
| у   | 876 mm                                                                                        |
| h27 | 3546 mm                                                                                       |
| h28 | 2746 mm                                                                                       |
| h17 | 1786 mm                                                                                       |
| а5  | 42 °                                                                                          |
| h29 | 2146 mm                                                                                       |
| 116 | 2896 mm                                                                                       |
| гб  | 579 mm                                                                                        |
| a13 | 29 °                                                                                          |
| h30 | 828 mm                                                                                        |
| b1  | 1229 mm                                                                                       |
| e1  | 1404 mm                                                                                       |
| m4  | 152 mm                                                                                        |
| 12  | 2258 mm                                                                                       |
| a2  | 26 °                                                                                          |
| b18 | 1763 mm                                                                                       |
|     |                                                                                               |
|     | 9.50 km/h                                                                                     |
|     |                                                                                               |
|     | 27 x 8.5 x 15 HD                                                                              |
|     |                                                                                               |
|     | Yanmar                                                                                        |
|     | 3TNV88C-KMSV                                                                                  |
|     | Stage V, Tier 4                                                                               |
|     | 25.50 kW                                                                                      |
|     | 24.70 kW                                                                                      |
|     | 108 Nm / 2800 rpm                                                                             |
|     | Diesel                                                                                        |
|     | 34.20 Hp                                                                                      |
|     | 12 V                                                                                          |
|     | 40 kW                                                                                         |
|     | 2.30 kW                                                                                       |
|     | 2.30 KW                                                                                       |
|     | 55.10 l/min                                                                                   |
|     | 189.60 bar                                                                                    |
|     | 109.00 bai                                                                                    |
|     | 39.40 l                                                                                       |
|     | 39.401                                                                                        |
|     | 1.60 l                                                                                        |
|     | 1.601                                                                                         |
|     | 101 -10                                                                                       |
|     | 101 dB                                                                                        |
|     | 80 dB                                                                                         |
|     | 0.81 m/s <sup>2</sup>                                                                         |
|     | h27<br>h28<br>h17<br>a5<br>h29<br>116<br>r6<br>a13<br>h30<br>b1<br>e1<br>e1<br>m4<br>i2<br>a2 |