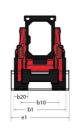

Technical sheet :

| Capacities                                           |     | Metric                |
|------------------------------------------------------|-----|-----------------------|
| Rated Operating Capacity                             |     | 476 kg                |
| Rated Operating Capacity with Optional Counterweight |     | 533 kg                |
| Unladen weight                                       |     | 1905 kg               |
| Weight and dimensions                                |     |                       |
| Wheelbase                                            | у   | 876 mm                |
| Overall Operating Height - Fully Raised              | h27 | 3546 mm               |
| Height to Hinge Pin - Fully Raised                   | h28 | 2746 mm               |
| Overall Height to top of ROPS                        | h17 | 1786 mm               |
| Dump angle at full height                            | а5  | 42 °                  |
| Dump height                                          | h29 | 2146 mm               |
| Overall length with bucket                           | 116 | 2896 mm               |
| Dump reach - Full height                             | r6  | 579 mm                |
| Rollback at ground                                   | a13 | 29 °                  |
| Seat to ground height                                | h30 | 828 mm                |
| Overall width less bucket                            | b1  | 1229 mm               |
| Bucket Width                                         | e1  | 1404 mm               |
| Ground clearance                                     | m4  | 152 mm                |
| Overall length - Less Bucket                         | 12  | 2258 mm               |
| Departure angle                                      | a2  | 26 °                  |
| Clearance Radius - Front with Bucket                 | b18 | 1763 mm               |
| Performances                                         |     |                       |
| Travel speed (unladen)                               |     | 9.50 km/h             |
| Wheels                                               |     |                       |
| Standard tires                                       |     | 27 x 8.5 x 15 HD      |
| Engine                                               |     |                       |
| Engine brand                                         |     | Yanmar                |
| Engine model                                         |     | 3TNV88C-KMSV          |
| Engine norm                                          |     | Stage V, Tier 4       |
| Gross Power                                          |     | 25.50 kW              |
| Net Power                                            |     | 24.70 kW              |
| Max. torque / Engine rotation                        |     | 108 Nm / 2800 rpm     |
| Power source                                         |     | Diesel                |
| I.C. Engine power rating                             |     | 34.20 Hp              |
| Battery voltage                                      |     | 12 V                  |
| Alternator                                           |     | 40 kW                 |
| Starter                                              |     | 2.30 kW               |
| Hydraulics                                           |     | 2.30 KW               |
| Standard flow - Auxiliary hydraulics                 |     | 55.10 l/min           |
| Auxiliary Hydraulic Pressure                         |     | 189.60 bar            |
| Tank capacities                                      |     | 105.00 bai            |
| Fuel tank                                            |     | 39.40                 |
|                                                      |     | 39.401                |
| Hydraulic tank capacity                              |     | 1.60 l                |
| Displacement Noise and displacement                  |     | 1.601                 |
| Noise and vibration                                  |     | 404 10                |
| Noise to environment (LwA)                           |     | 101 dB                |
| Noise at driving position (LpA)                      |     | 80 dB                 |
| Whole-Body Vibration (ISO 2631-1)                    |     | 0.81 m/s <sup>2</sup> |
| Vibration on hands/arms                              |     | < 0.93 m/s²           |