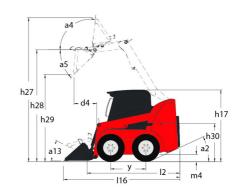

Technical sheet :

| Capacities                                           |     | Metric                |
|------------------------------------------------------|-----|-----------------------|
| Rated Operating Capacity                             |     | 476 kg                |
| Rated Operating Capacity with Optional Counterweight |     | 533 kg                |
| Unladen weight                                       |     | 1905 kg               |
| Weight and dimensions                                |     |                       |
| Wheelbase                                            | у   | 876 mm                |
| Overall Operating Height - Fully Raised              | h27 | 3546 mm               |
| Height to Hinge Pin - Fully Raised                   | h28 | 2746 mm               |
| Overall Height to top of ROPS                        | h17 | 1786 mm               |
| Dump angle at full height                            | а5  | 42 °                  |
| Dump height                                          | h29 | 2146 mm               |
| Overall length with bucket                           | 116 | 2896 mm               |
| Dump reach - Full height                             | r6  | 579 mm                |
| Rollback at ground                                   | a13 | 29 °                  |
| Seat to ground height                                | h30 | 828 mm                |
| Overall width less bucket                            | b1  | 1229 mm               |
| Bucket Width                                         | e1  | 1404 mm               |
| Ground clearance                                     | m4  | 152 mm                |
| Overall length - Less Bucket                         | 12  | 2258 mm               |
| Departure angle                                      | a2  | 26 °                  |
| Clearance Radius - Front with Bucket                 | b18 | 1763 mm               |
| Performances                                         |     |                       |
| Travel speed (unladen)                               |     | 9.50 km/h             |
| Wheels                                               |     |                       |
| Standard tires                                       |     | 27 x 8.5 x 15 HD      |
| Engine                                               |     |                       |
| Engine brand                                         |     | Yanmar                |
| Engine model                                         |     | 3TNV88C-KMSV          |
| Engine norm                                          |     | Stage V, Tier 4       |
| Gross Power                                          |     | 25.50 kW              |
| Net Power                                            |     | 24.70 kW              |
| Max. torque / Engine rotation                        |     | 108 Nm / 2800 rpm     |
| Power source                                         |     | Diesel                |
| I.C. Engine power rating                             |     | 34.20 Hp              |
| Battery voltage                                      |     | 12 V                  |
| Alternator                                           |     | 40 kW                 |
| Starter                                              |     | 2.30 kW               |
| Hydraulics                                           |     | 2.30 KW               |
| Standard flow - Auxiliary hydraulics                 |     | 55.10 l/min           |
| Auxiliary Hydraulic Pressure                         |     | 189.60 bar            |
| Tank capacities                                      |     | 105.00 bai            |
| Fuel tank                                            |     | 39.40                 |
|                                                      |     | 39.401                |
| Hydraulic tank capacity                              |     | 1.60 l                |
| Displacement Noise and displacement                  |     | 1.601                 |
| Noise and vibration                                  |     | 404 10                |
| Noise to environment (LwA)                           |     | 101 dB                |
| Noise at driving position (LpA)                      |     | 80 dB                 |
| Whole-Body Vibration (ISO 2631-1)                    |     | 0.81 m/s <sup>2</sup> |
| Vibration on hands/arms                              |     | < 0.93 m/s²           |