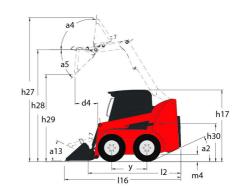

Technical sheet :

| Capacities                                                           |     | Metric                         |
|----------------------------------------------------------------------|-----|--------------------------------|
| Rated Operating Capacity                                             |     | 476 kg                         |
| Rated Operating Capacity with Optional Counterweight                 |     | 533 kg                         |
| Unladen weight                                                       |     | 1905 kg                        |
| Weight and dimensions                                                |     |                                |
| Wheelbase                                                            | у   | 876 mm                         |
| Overall Operating Height - Fully Raised                              | h27 | 3546 mm                        |
| Height to Hinge Pin - Fully Raised                                   | h28 | 2746 mm                        |
| Overall Height to top of ROPS                                        | h17 | 1786 mm                        |
| Dump angle at full height                                            | а5  | 42 °                           |
| Dump height                                                          | h29 | 2146 mm                        |
| Overall length with bucket                                           | 116 | 2896 mm                        |
| Dump reach - Full height                                             | r6  | 579 mm                         |
| Rollback at ground                                                   | a13 | 29 °                           |
| Seat to ground height                                                | h30 | 828 mm                         |
| Overall width less bucket                                            | b1  | 1229 mm                        |
| Bucket Width                                                         | e1  | 1404 mm                        |
| Ground clearance                                                     | m4  | 152 mm                         |
| Overall length - Less Bucket                                         | 12  | 2258 mm                        |
| Departure angle                                                      | a2  | 26 °                           |
| Clearance Radius - Front with Bucket                                 | b18 | 1763 mm                        |
| Performances                                                         |     |                                |
| Travel speed (unladen)                                               |     | 9.50 km/h                      |
| Wheels                                                               |     | 5100 km/n                      |
| Standard tires                                                       |     | 27 x 8.5 x 15 HD               |
| Engine                                                               |     |                                |
| Engine brand                                                         |     | Yanmar                         |
| Engine model                                                         |     | 3TNV88C-KMSV                   |
| Engine norm                                                          |     | Stage V, Tier 4                |
| Gross Power                                                          |     | 25.50 kW                       |
| Net Power                                                            |     | 24.70 kW                       |
| Max. torque / Engine rotation                                        |     | 108 Nm / 2800 rpm              |
| Power source                                                         |     | Diesel                         |
| I.C. Engine power rating                                             |     | 34.20 Hp                       |
| Battery voltage                                                      |     | 12 V                           |
| Alternator                                                           |     | 40 kW                          |
| Starter                                                              |     | 2.30 kW                        |
| Hydraulics                                                           |     | 2.00 km                        |
| Standard flow - Auxiliary hydraulics                                 |     | 55.10 l/min                    |
| Auxiliary Hydraulic Pressure                                         |     | 189.60 bar                     |
| Tank capacities                                                      |     | 105.00 Bai                     |
| Fuel tank                                                            |     | 39.40 l                        |
| Hydraulic tank capacity                                              |     | 30.30 1                        |
| Displacement                                                         |     | 1.60                           |
| Noise and vibration                                                  |     | 1.001                          |
| Noise and volation                                                   |     | 101 dB                         |
| · · ·                                                                |     | 80 dB                          |
| Noise at driving position (LpA)<br>Whole-Body Vibration (ISO 2631-1) |     | 80 dB<br>0.81 m/s <sup>2</sup> |
| White-body vibidituli (150 2031-1)                                   |     | 0.81 11/5-                     |

## 1050R - Dimensional drawing

1050R Created on 21 November 2024 at 1:41 PM UTC