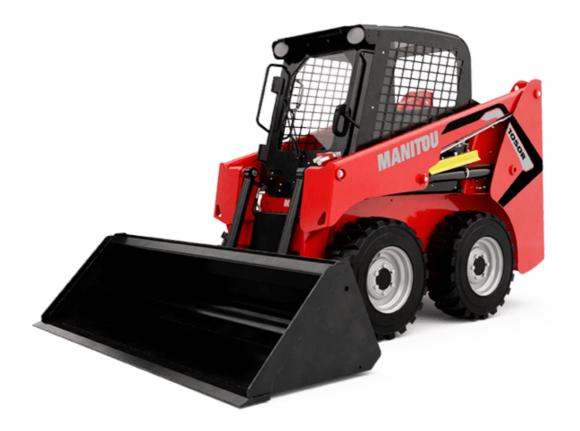

Technical sheet :

| Capacities                                                           |     | Metric                         |
|----------------------------------------------------------------------|-----|--------------------------------|
| Rated Operating Capacity                                             |     | 476 kg                         |
| Rated Operating Capacity with Optional Counterweight                 |     | 533 kg                         |
| Unladen weight                                                       |     | 1905 kg                        |
| Weight and dimensions                                                |     |                                |
| Wheelbase                                                            | у   | 876 mm                         |
| Overall Operating Height - Fully Raised                              | h27 | 3546 mm                        |
| Height to Hinge Pin - Fully Raised                                   | h28 | 2746 mm                        |
| Overall Height to top of ROPS                                        | h17 | 1786 mm                        |
| Dump angle at full height                                            | а5  | 42 °                           |
| Dump height                                                          | h29 | 2146 mm                        |
| Overall length with bucket                                           | 116 | 2896 mm                        |
| Dump reach - Full height                                             | r6  | 579 mm                         |
| Rollback at ground                                                   | a13 | 29 °                           |
| Seat to ground height                                                | h30 | 828 mm                         |
| Overall width less bucket                                            | b1  | 1229 mm                        |
| Bucket Width                                                         | e1  | 1404 mm                        |
| Ground clearance                                                     | m4  | 152 mm                         |
| Overall length - Less Bucket                                         | 12  | 2258 mm                        |
| Departure angle                                                      | a2  | 26 °                           |
| Clearance Radius - Front with Bucket                                 | b18 | 1763 mm                        |
| Performances                                                         |     |                                |
| Travel speed (unladen)                                               |     | 9.50 km/h                      |
| Wheels                                                               |     | 5100 km/n                      |
| Standard tires                                                       |     | 27 x 8.5 x 15 HD               |
| Engine                                                               |     |                                |
| Engine brand                                                         |     | Yanmar                         |
| Engine model                                                         |     | 3TNV88C-KMSV                   |
| Engine norm                                                          |     | Stage V, Tier 4                |
| Gross Power                                                          |     | 25.50 kW                       |
| Net Power                                                            |     | 24.70 kW                       |
| Max. torque / Engine rotation                                        |     | 108 Nm / 2800 rpm              |
| Power source                                                         |     | Diesel                         |
| I.C. Engine power rating                                             |     | 34.20 Hp                       |
| Battery voltage                                                      |     | 12 V                           |
| Alternator                                                           |     | 40 kW                          |
| Starter                                                              |     | 2.30 kW                        |
| Hydraulics                                                           |     | 2.00 km                        |
| Standard flow - Auxiliary hydraulics                                 |     | 55.10 l/min                    |
| Auxiliary Hydraulic Pressure                                         |     | 189.60 bar                     |
| Tank capacities                                                      |     | 105.00 Bai                     |
| Fuel tank                                                            |     | 39.40 l                        |
| Hydraulic tank capacity                                              |     | 30.30 1                        |
| Displacement                                                         |     | 1.60                           |
| Noise and vibration                                                  |     | 1.001                          |
| Noise and volation                                                   |     | 101 dB                         |
| · · ·                                                                |     | 80 dB                          |
| Noise at driving position (LpA)<br>Whole-Body Vibration (ISO 2631-1) |     | 80 dB<br>0.81 m/s <sup>2</sup> |
| White-body vibidituli (150 2031-1)                                   |     | 0.81 11/5-                     |