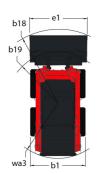

Technical sheet :

| Capacities                                                           |     | Metric                         |
|----------------------------------------------------------------------|-----|--------------------------------|
| Rated Operating Capacity                                             |     | 476 kg                         |
| Rated Operating Capacity with Optional Counterweight                 |     | 533 kg                         |
| Unladen weight                                                       |     | 1905 kg                        |
| Weight and dimensions                                                |     |                                |
| Wheelbase                                                            | у   | 876 mm                         |
| Overall Operating Height - Fully Raised                              | h27 | 3546 mm                        |
| Height to Hinge Pin - Fully Raised                                   | h28 | 2746 mm                        |
| Overall Height to top of ROPS                                        | h17 | 1786 mm                        |
| Dump angle at full height                                            | а5  | 42 °                           |
| Dump height                                                          | h29 | 2146 mm                        |
| Overall length with bucket                                           | 116 | 2896 mm                        |
| Dump reach - Full height                                             | r6  | 579 mm                         |
| Rollback at ground                                                   | a13 | 29 °                           |
| Seat to ground height                                                | h30 | 828 mm                         |
| Overall width less bucket                                            | b1  | 1229 mm                        |
| Bucket Width                                                         | e1  | 1404 mm                        |
| Ground clearance                                                     | m4  | 152 mm                         |
| Overall length - Less Bucket                                         | 12  | 2258 mm                        |
| Departure angle                                                      | a2  | 26 °                           |
| Clearance Radius - Front with Bucket                                 | b18 | 1763 mm                        |
| Performances                                                         |     |                                |
| Travel speed (unladen)                                               |     | 9.50 km/h                      |
| Wheels                                                               |     | 5100 km/n                      |
| Standard tires                                                       |     | 27 x 8.5 x 15 HD               |
| Engine                                                               |     |                                |
| Engine brand                                                         |     | Yanmar                         |
| Engine model                                                         |     | 3TNV88C-KMSV                   |
| Engine norm                                                          |     | Stage V, Tier 4                |
| Gross Power                                                          |     | 25.50 kW                       |
| Net Power                                                            |     | 24.70 kW                       |
| Max. torque / Engine rotation                                        |     | 108 Nm / 2800 rpm              |
| Power source                                                         |     | Diesel                         |
| I.C. Engine power rating                                             |     | 34.20 Hp                       |
| Battery voltage                                                      |     | 12 V                           |
| Alternator                                                           |     | 40 kW                          |
| Starter                                                              |     | 2.30 kW                        |
| Hydraulics                                                           |     | 2.00 km                        |
| Standard flow - Auxiliary hydraulics                                 |     | 55.10 l/min                    |
| Auxiliary Hydraulic Pressure                                         |     | 189.60 bar                     |
| Tank capacities                                                      |     | 105.00 Bai                     |
| Fuel tank                                                            |     | 39.40 l                        |
| Hydraulic tank capacity                                              |     | 30.30 1                        |
| Displacement                                                         |     | 1.60                           |
| Noise and vibration                                                  |     | 1.001                          |
| Noise and volation                                                   |     | 101 dB                         |
| · · ·                                                                |     | 80 dB                          |
| Noise at driving position (LpA)<br>Whole-Body Vibration (ISO 2631-1) |     | 80 dB<br>0.81 m/s <sup>2</sup> |
| White-body vibidituli (150 2031-1)                                   |     | 0.81 11/5-                     |