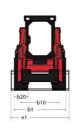

Technical sheet :

| Capacities                                                           |     | Metric                         |
|----------------------------------------------------------------------|-----|--------------------------------|
| Rated Operating Capacity                                             |     | 476 kg                         |
| Rated Operating Capacity with Optional Counterweight                 |     | 533 kg                         |
| Unladen weight                                                       |     | 1905 kg                        |
| Weight and dimensions                                                |     |                                |
| Wheelbase                                                            | у   | 876 mm                         |
| Overall Operating Height - Fully Raised                              | h27 | 3546 mm                        |
| Height to Hinge Pin - Fully Raised                                   | h28 | 2746 mm                        |
| Overall Height to top of ROPS                                        | h17 | 1786 mm                        |
| Dump angle at full height                                            | а5  | 42 °                           |
| Dump height                                                          | h29 | 2146 mm                        |
| Overall length with bucket                                           | 116 | 2896 mm                        |
| Dump reach - Full height                                             | r6  | 579 mm                         |
| Rollback at ground                                                   | a13 | 29 °                           |
| Seat to ground height                                                | h30 | 828 mm                         |
| Overall width less bucket                                            | b1  | 1229 mm                        |
| Bucket Width                                                         | e1  | 1404 mm                        |
| Ground clearance                                                     | m4  | 152 mm                         |
| Overall length - Less Bucket                                         | 12  | 2258 mm                        |
| Departure angle                                                      | a2  | 26 °                           |
| Clearance Radius - Front with Bucket                                 | b18 | 1763 mm                        |
| Performances                                                         |     |                                |
| Travel speed (unladen)                                               |     | 9.50 km/h                      |
| Wheels                                                               |     | 5100 km/n                      |
| Standard tires                                                       |     | 27 x 8.5 x 15 HD               |
| Engine                                                               |     |                                |
| Engine brand                                                         |     | Yanmar                         |
| Engine model                                                         |     | 3TNV88C-KMSV                   |
| Engine norm                                                          |     | Stage V, Tier 4                |
| Gross Power                                                          |     | 25.50 kW                       |
| Net Power                                                            |     | 24.70 kW                       |
| Max. torque / Engine rotation                                        |     | 108 Nm / 2800 rpm              |
| Power source                                                         |     | Diesel                         |
| I.C. Engine power rating                                             |     | 34.20 Hp                       |
| Battery voltage                                                      |     | 12 V                           |
| Alternator                                                           |     | 40 kW                          |
| Starter                                                              |     | 2.30 kW                        |
| Hydraulics                                                           |     | 2.00 km                        |
| Standard flow - Auxiliary hydraulics                                 |     | 55.10 l/min                    |
| Auxiliary Hydraulic Pressure                                         |     | 189.60 bar                     |
| Tank capacities                                                      |     | 105.00 Bai                     |
| Fuel tank                                                            |     | 39.40 l                        |
| Hydraulic tank capacity                                              |     | 30.30 1                        |
| Displacement                                                         |     | 1.60                           |
| Noise and vibration                                                  |     | 1.001                          |
| Noise and volation                                                   |     | 101 dB                         |
| · · ·                                                                |     | 80 dB                          |
| Noise at driving position (LpA)<br>Whole-Body Vibration (ISO 2631-1) |     | 80 dB<br>0.81 m/s <sup>2</sup> |
| White-body vibidituli (150 2031-1)                                   |     | 0.81 11/5-                     |