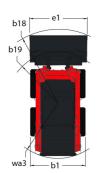

Technical sheet :

|                                                                      |     | ,                              |
|----------------------------------------------------------------------|-----|--------------------------------|
| Capacities                                                           |     | Metric                         |
| Rated Operating Capacity                                             |     | 476 kg                         |
| Rated Operating Capacity with Optional Counterweight                 |     | 533 kg                         |
| Unladen weight                                                       |     | 1905 kg                        |
| Weight and dimensions                                                |     |                                |
| Wheelbase                                                            | У   | 876 mm                         |
| Overall Operating Height - Fully Raised                              | h27 | 3546 mm                        |
| Height to Hinge Pin - Fully Raised                                   | h28 | 2746 mm                        |
| Overall Height to top of ROPS                                        | h17 | 1786 mm                        |
| Dump angle at full height                                            | a5  | 42 °                           |
| Dump height                                                          | h29 | 2146 mm                        |
| Overall length with bucket                                           | 116 | 2896 mm                        |
| Dump reach - Full height                                             | гб  | 579 mm                         |
| Rollback at ground                                                   | a13 | 29 °                           |
| Seat to ground height                                                | h30 | 828 mm                         |
| Overall width less bucket                                            | b1  | 1229 mm                        |
| Bucket Width                                                         | e1  | 1404 mm                        |
| Ground clearance                                                     | m4  | 152 mm                         |
| Overall length - Less Bucket                                         | 12  | 2258 mm                        |
| Departure angle                                                      | a2  | 26 °                           |
| Clearance Radius - Front with Bucket                                 | b18 | 1763 mm                        |
| Performances                                                         |     |                                |
| Travel speed (unladen)                                               |     | 9.50 km/h                      |
| Wheels                                                               |     |                                |
| Standard tires                                                       |     | 27 x 8.5 x 15 HD               |
| Engine                                                               |     |                                |
| Engine brand                                                         |     | Yanmar                         |
| Engine model                                                         |     | 3TNV88C-KMSV                   |
| Engine norm                                                          |     | Stage V, Tier 4                |
| Gross Power                                                          |     | 25.50 kW                       |
| Net Power                                                            |     | 24.70 kW                       |
| Max. torque / Engine rotation                                        |     | 108 Nm / 2800 rpm              |
| Power source                                                         |     | Diesel                         |
| I.C. Engine power rating                                             |     | 34.20 Hp                       |
| Battery voltage                                                      |     | 12 V                           |
| Alternator                                                           |     | 40 kW                          |
| Starter                                                              |     | 2.30 kW                        |
| Hydraulics                                                           |     |                                |
| Standard flow - Auxiliary hydraulics                                 |     | 55.10 l/min                    |
| Auxiliary Hydraulic Pressure                                         |     | 189.60 bar                     |
| Tank capacities                                                      |     |                                |
| Fuel tank                                                            |     | 39.40 l                        |
| Hydraulic tank capacity                                              |     | 30.30                          |
| Displacement                                                         |     | 1.60                           |
| Noise and vibration                                                  |     | 1.001                          |
| Noise to environment (LwA)                                           |     | 101 dB                         |
|                                                                      |     | 80 dB                          |
| Noise at driving position (LpA)<br>Whole-Body Vibration (ISO 2631-1) |     | 80 dB<br>0.81 m/s <sup>2</sup> |
| WINDE-DULY VIDIATION (ISU 2031-1)                                    |     | U.01 III/S*                    |

## 1050R - Dimensional drawing

1050R Created on December 22, 2024 at 4:04 AM UTC