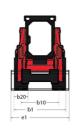

Technical sheet :

|                                                                      |     | ,                              |
|----------------------------------------------------------------------|-----|--------------------------------|
| Capacities                                                           |     | Metric                         |
| Rated Operating Capacity                                             |     | 476 kg                         |
| Rated Operating Capacity with Optional Counterweight                 |     | 533 kg                         |
| Unladen weight                                                       |     | 1905 kg                        |
| Weight and dimensions                                                |     |                                |
| Wheelbase                                                            | У   | 876 mm                         |
| Overall Operating Height - Fully Raised                              | h27 | 3546 mm                        |
| Height to Hinge Pin - Fully Raised                                   | h28 | 2746 mm                        |
| Overall Height to top of ROPS                                        | h17 | 1786 mm                        |
| Dump angle at full height                                            | a5  | 42 °                           |
| Dump height                                                          | h29 | 2146 mm                        |
| Overall length with bucket                                           | 116 | 2896 mm                        |
| Dump reach - Full height                                             | гб  | 579 mm                         |
| Rollback at ground                                                   | a13 | 29 °                           |
| Seat to ground height                                                | h30 | 828 mm                         |
| Overall width less bucket                                            | b1  | 1229 mm                        |
| Bucket Width                                                         | e1  | 1404 mm                        |
| Ground clearance                                                     | m4  | 152 mm                         |
| Overall length - Less Bucket                                         | 12  | 2258 mm                        |
| Departure angle                                                      | a2  | 26 °                           |
| Clearance Radius - Front with Bucket                                 | b18 | 1763 mm                        |
| Performances                                                         |     |                                |
| Travel speed (unladen)                                               |     | 9.50 km/h                      |
| Wheels                                                               |     |                                |
| Standard tires                                                       |     | 27 x 8.5 x 15 HD               |
| Engine                                                               |     |                                |
| Engine brand                                                         |     | Yanmar                         |
| Engine model                                                         |     | 3TNV88C-KMSV                   |
| Engine norm                                                          |     | Stage V, Tier 4                |
| Gross Power                                                          |     | 25.50 kW                       |
| Net Power                                                            |     | 24.70 kW                       |
| Max. torque / Engine rotation                                        |     | 108 Nm / 2800 rpm              |
| Power source                                                         |     | Diesel                         |
| I.C. Engine power rating                                             |     | 34.20 Hp                       |
| Battery voltage                                                      |     | 12 V                           |
| Alternator                                                           |     | 40 kW                          |
| Starter                                                              |     | 2.30 kW                        |
| Hydraulics                                                           |     |                                |
| Standard flow - Auxiliary hydraulics                                 |     | 55.10 l/min                    |
| Auxiliary Hydraulic Pressure                                         |     | 189.60 bar                     |
| Tank capacities                                                      |     |                                |
| Fuel tank                                                            |     | 39.40 l                        |
| Hydraulic tank capacity                                              |     | 30.30                          |
| Displacement                                                         |     | 1.60                           |
| Noise and vibration                                                  |     | 1.001                          |
| Noise to environment (LwA)                                           |     | 101 dB                         |
|                                                                      |     | 80 dB                          |
| Noise at driving position (LpA)<br>Whole-Body Vibration (ISO 2631-1) |     | 80 dB<br>0.81 m/s <sup>2</sup> |
| WINDE-DULY VIDIATION (ISU 2031-1)                                    |     | U.01 III/S*                    |

## 1050R - Dimensional drawing

1050R Created on December 22, 2024 at 4:04 AM UTC