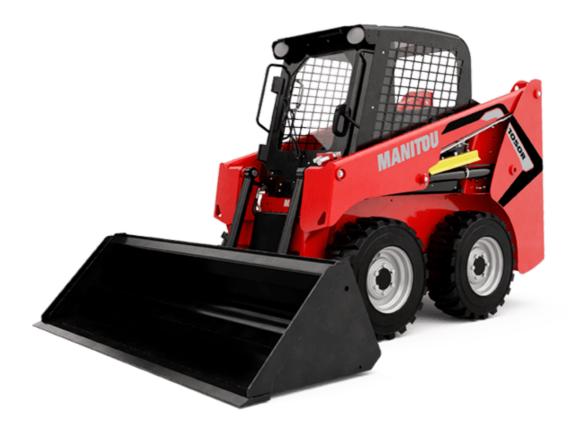

Technical sheet :

|                                                                      |     | ,                              |
|----------------------------------------------------------------------|-----|--------------------------------|
| Capacities                                                           |     | Metric                         |
| Rated Operating Capacity                                             |     | 476 kg                         |
| Rated Operating Capacity with Optional Counterweight                 |     | 533 kg                         |
| Unladen weight                                                       |     | 1905 kg                        |
| Weight and dimensions                                                |     |                                |
| Wheelbase                                                            | У   | 876 mm                         |
| Overall Operating Height - Fully Raised                              | h27 | 3546 mm                        |
| Height to Hinge Pin - Fully Raised                                   | h28 | 2746 mm                        |
| Overall Height to top of ROPS                                        | h17 | 1786 mm                        |
| Dump angle at full height                                            | a5  | 42 °                           |
| Dump height                                                          | h29 | 2146 mm                        |
| Overall length with bucket                                           | 116 | 2896 mm                        |
| Dump reach - Full height                                             | гб  | 579 mm                         |
| Rollback at ground                                                   | a13 | 29 °                           |
| Seat to ground height                                                | h30 | 828 mm                         |
| Overall width less bucket                                            | b1  | 1229 mm                        |
| Bucket Width                                                         | e1  | 1404 mm                        |
| Ground clearance                                                     | m4  | 152 mm                         |
| Overall length - Less Bucket                                         | 12  | 2258 mm                        |
| Departure angle                                                      | a2  | 26 °                           |
| Clearance Radius - Front with Bucket                                 | b18 | 1763 mm                        |
| Performances                                                         |     |                                |
| Travel speed (unladen)                                               |     | 9.50 km/h                      |
| Wheels                                                               |     |                                |
| Standard tires                                                       |     | 27 x 8.5 x 15 HD               |
| Engine                                                               |     |                                |
| Engine brand                                                         |     | Yanmar                         |
| Engine model                                                         |     | 3TNV88C-KMSV                   |
| Engine norm                                                          |     | Stage V, Tier 4                |
| Gross Power                                                          |     | 25.50 kW                       |
| Net Power                                                            |     | 24.70 kW                       |
| Max. torque / Engine rotation                                        |     | 108 Nm / 2800 rpm              |
| Power source                                                         |     | Diesel                         |
| I.C. Engine power rating                                             |     | 34.20 Hp                       |
| Battery voltage                                                      |     | 12 V                           |
| Alternator                                                           |     | 40 kW                          |
| Starter                                                              |     | 2.30 kW                        |
| Hydraulics                                                           |     |                                |
| Standard flow - Auxiliary hydraulics                                 |     | 55.10 l/min                    |
| Auxiliary Hydraulic Pressure                                         |     | 189.60 bar                     |
| Tank capacities                                                      |     |                                |
| Fuel tank                                                            |     | 39.40 l                        |
| Hydraulic tank capacity                                              |     | 30.30                          |
| Displacement                                                         |     | 1.60                           |
| Noise and vibration                                                  |     | 1.001                          |
| Noise to environment (LwA)                                           |     | 101 dB                         |
|                                                                      |     | 80 dB                          |
| Noise at driving position (LpA)<br>Whole-Body Vibration (ISO 2631-1) |     | 80 dB<br>0.81 m/s <sup>2</sup> |
| WINDE-DULY VIDIATION (ISU 2031-1)                                    |     | U.01 III/S*                    |