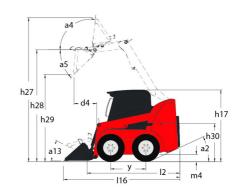

Technical sheet :

|                                                                      |     | ,                              |
|----------------------------------------------------------------------|-----|--------------------------------|
| Capacities                                                           |     | Metric                         |
| Rated Operating Capacity                                             |     | 476 kg                         |
| Rated Operating Capacity with Optional Counterweight                 |     | 533 kg                         |
| Unladen weight                                                       |     | 1905 kg                        |
| Weight and dimensions                                                |     |                                |
| Wheelbase                                                            | У   | 876 mm                         |
| Overall Operating Height - Fully Raised                              | h27 | 3546 mm                        |
| Height to Hinge Pin - Fully Raised                                   | h28 | 2746 mm                        |
| Overall Height to top of ROPS                                        | h17 | 1786 mm                        |
| Dump angle at full height                                            | a5  | 42 °                           |
| Dump height                                                          | h29 | 2146 mm                        |
| Overall length with bucket                                           | 116 | 2896 mm                        |
| Dump reach - Full height                                             | гб  | 579 mm                         |
| Rollback at ground                                                   | a13 | 29 °                           |
| Seat to ground height                                                | h30 | 828 mm                         |
| Overall width less bucket                                            | b1  | 1229 mm                        |
| Bucket Width                                                         | e1  | 1404 mm                        |
| Ground clearance                                                     | m4  | 152 mm                         |
| Overall length - Less Bucket                                         | 12  | 2258 mm                        |
| Departure angle                                                      | a2  | 26 °                           |
| Clearance Radius - Front with Bucket                                 | b18 | 1763 mm                        |
| Performances                                                         |     |                                |
| Travel speed (unladen)                                               |     | 9.50 km/h                      |
| Wheels                                                               |     |                                |
| Standard tires                                                       |     | 27 x 8.5 x 15 HD               |
| Engine                                                               |     |                                |
| Engine brand                                                         |     | Yanmar                         |
| Engine model                                                         |     | 3TNV88C-KMSV                   |
| Engine norm                                                          |     | Stage V, Tier 4                |
| Gross Power                                                          |     | 25.50 kW                       |
| Net Power                                                            |     | 24.70 kW                       |
| Max. torque / Engine rotation                                        |     | 108 Nm / 2800 rpm              |
| Power source                                                         |     | Diesel                         |
| I.C. Engine power rating                                             |     | 34.20 Hp                       |
| Battery voltage                                                      |     | 12 V                           |
| Alternator                                                           |     | 40 kW                          |
| Starter                                                              |     | 2.30 kW                        |
| Hydraulics                                                           |     |                                |
| Standard flow - Auxiliary hydraulics                                 |     | 55.10 l/min                    |
| Auxiliary Hydraulic Pressure                                         |     | 189.60 bar                     |
| Tank capacities                                                      |     |                                |
| Fuel tank                                                            |     | 39.40 l                        |
| Hydraulic tank capacity                                              |     | 30.30                          |
| Displacement                                                         |     | 1.60                           |
| Noise and vibration                                                  |     | 1.001                          |
| Noise to environment (LwA)                                           |     | 101 dB                         |
|                                                                      |     | 80 dB                          |
| Noise at driving position (LpA)<br>Whole-Body Vibration (ISO 2631-1) |     | 80 dB<br>0.81 m/s <sup>2</sup> |
| WINDE-DULY VIDIATION (ISU 2031-1)                                    |     | U.01 III/S*                    |

## 1050R - Dimensional drawing

1050R Created on December 22, 2024 at 4:04 AM UTC