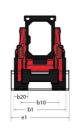

Technical sheet :

| y<br>h27 | Metric<br>476 kg<br>533 kg<br>1905 kg                        |
|----------|--------------------------------------------------------------|
|          | 533 kg                                                       |
|          |                                                              |
|          | 1905 kg                                                      |
|          |                                                              |
|          |                                                              |
| h97      | 876 mm                                                       |
|          | 3546 mm                                                      |
| h28      | 2746 mm                                                      |
| h17      | 1786 mm                                                      |
| a5       | 42 °                                                         |
| h29      | 2146 mm                                                      |
| 116      | 2896 mm                                                      |
| rб       | 579 mm                                                       |
| a13      | 29 °                                                         |
| h30      | 828 mm                                                       |
| b1       | 1229 mm                                                      |
| e1       | 1404 mm                                                      |
| m4       | 152 mm                                                       |
| 12       | 2258 mm                                                      |
| a2       | 26 °                                                         |
| b18      | 1763 mm                                                      |
|          |                                                              |
|          | 9.50 km/h                                                    |
|          |                                                              |
|          | 27 x 8.5 x 15 HD                                             |
|          |                                                              |
|          | Yanmar                                                       |
|          | 3TNV88C-KMSV                                                 |
|          | Stage V, Tier 4                                              |
|          | 25.50 kW                                                     |
|          | 24.70 kW                                                     |
|          | 108 Nm / 2800 rpm                                            |
|          | Diesel                                                       |
|          | 34.20 Hp                                                     |
|          | 12 V                                                         |
|          | 40 kW                                                        |
|          | 2.30 kW                                                      |
|          | 2.30 KW                                                      |
|          | 55.10 l/min                                                  |
|          | 189.60 bar                                                   |
|          | 109.00 bai                                                   |
|          | 39.40 l                                                      |
|          | 39.401                                                       |
|          |                                                              |
|          | 1.60 l                                                       |
|          | 404 10                                                       |
|          | 101 dB                                                       |
|          | 80 dB                                                        |
|          | 0.81 m/s²<br>< 0.93 m/s²                                     |
|          | h29<br>116<br>r6<br>a13<br>h30<br>b1<br>e1<br>m4<br>i2<br>a2 |

## 1050R - Dimensional drawing