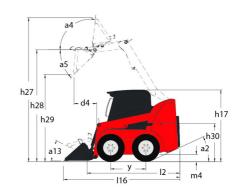

Technical sheet :

| y<br>h27 | Metric<br>476 kg<br>533 kg<br>1905 kg                        |
|----------|--------------------------------------------------------------|
|          | 533 kg                                                       |
|          |                                                              |
|          | 1905 kg                                                      |
|          |                                                              |
|          |                                                              |
| h97      | 876 mm                                                       |
|          | 3546 mm                                                      |
| h28      | 2746 mm                                                      |
| h17      | 1786 mm                                                      |
| a5       | 42 °                                                         |
| h29      | 2146 mm                                                      |
| 116      | 2896 mm                                                      |
| rб       | 579 mm                                                       |
| a13      | 29 °                                                         |
| h30      | 828 mm                                                       |
| b1       | 1229 mm                                                      |
| e1       | 1404 mm                                                      |
| m4       | 152 mm                                                       |
| 12       | 2258 mm                                                      |
| a2       | 26 °                                                         |
| b18      | 1763 mm                                                      |
|          |                                                              |
|          | 9.50 km/h                                                    |
|          |                                                              |
|          | 27 x 8.5 x 15 HD                                             |
|          |                                                              |
|          | Yanmar                                                       |
|          | 3TNV88C-KMSV                                                 |
|          | Stage V, Tier 4                                              |
|          | 25.50 kW                                                     |
|          | 24.70 kW                                                     |
|          | 108 Nm / 2800 rpm                                            |
|          | Diesel                                                       |
|          | 34.20 Hp                                                     |
|          | 12 V                                                         |
|          | 40 kW                                                        |
|          | 2.30 kW                                                      |
|          | 2.30 KW                                                      |
|          | 55.10 l/min                                                  |
|          | 189.60 bar                                                   |
|          | 109.00 bai                                                   |
|          | 39.40 l                                                      |
|          | 39.401                                                       |
|          |                                                              |
|          | 1.60 l                                                       |
|          | 404 10                                                       |
|          | 101 dB                                                       |
|          | 80 dB                                                        |
|          | 0.81 m/s²<br>< 0.93 m/s²                                     |
|          | h29<br>116<br>r6<br>a13<br>h30<br>b1<br>e1<br>m4<br>i2<br>a2 |

## 1050R - Dimensional drawing