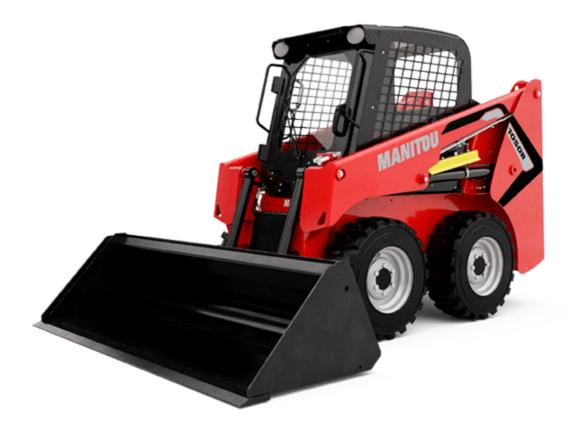

Technical sheet :

| y<br>h27 | Metric<br>476 kg<br>533 kg<br>1905 kg                        |
|----------|--------------------------------------------------------------|
|          | 533 kg                                                       |
|          |                                                              |
|          | 1905 kg                                                      |
|          |                                                              |
|          |                                                              |
| h97      | 876 mm                                                       |
|          | 3546 mm                                                      |
| h28      | 2746 mm                                                      |
| h17      | 1786 mm                                                      |
| a5       | 42 °                                                         |
| h29      | 2146 mm                                                      |
| 116      | 2896 mm                                                      |
| rб       | 579 mm                                                       |
| a13      | 29 °                                                         |
| h30      | 828 mm                                                       |
| b1       | 1229 mm                                                      |
| e1       | 1404 mm                                                      |
| m4       | 152 mm                                                       |
| 12       | 2258 mm                                                      |
| a2       | 26 °                                                         |
| b18      | 1763 mm                                                      |
|          |                                                              |
|          | 9.50 km/h                                                    |
|          |                                                              |
|          | 27 x 8.5 x 15 HD                                             |
|          |                                                              |
|          | Yanmar                                                       |
|          | 3TNV88C-KMSV                                                 |
|          | Stage V, Tier 4                                              |
|          | 25.50 kW                                                     |
|          | 24.70 kW                                                     |
|          | 108 Nm / 2800 rpm                                            |
|          | Diesel                                                       |
|          | 34.20 Hp                                                     |
|          | 12 V                                                         |
|          | 40 kW                                                        |
|          | 2.30 kW                                                      |
|          | 2.30 KW                                                      |
|          | 55.10 l/min                                                  |
|          | 189.60 bar                                                   |
|          | 109.00 bai                                                   |
|          | 39.40 l                                                      |
|          | 39.401                                                       |
|          |                                                              |
|          | 1.60 l                                                       |
|          | 404 10                                                       |
|          | 101 dB                                                       |
|          | 80 dB                                                        |
|          | 0.81 m/s²<br>< 0.93 m/s²                                     |
|          | h29<br>116<br>r6<br>a13<br>h30<br>b1<br>e1<br>m4<br>i2<br>a2 |