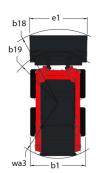

Technical sheet :

| y<br>h27 | Metric<br>476 kg<br>533 kg<br>1905 kg                        |
|----------|--------------------------------------------------------------|
|          | 533 kg                                                       |
|          |                                                              |
|          | 1905 kg                                                      |
|          |                                                              |
|          |                                                              |
| h97      | 876 mm                                                       |
|          | 3546 mm                                                      |
| h28      | 2746 mm                                                      |
| h17      | 1786 mm                                                      |
| a5       | 42 °                                                         |
| h29      | 2146 mm                                                      |
| 116      | 2896 mm                                                      |
| rб       | 579 mm                                                       |
| a13      | 29 °                                                         |
| h30      | 828 mm                                                       |
| b1       | 1229 mm                                                      |
| e1       | 1404 mm                                                      |
| m4       | 152 mm                                                       |
| 12       | 2258 mm                                                      |
| a2       | 26 °                                                         |
| b18      | 1763 mm                                                      |
|          |                                                              |
|          | 9.50 km/h                                                    |
|          |                                                              |
|          | 27 x 8.5 x 15 HD                                             |
|          |                                                              |
|          | Yanmar                                                       |
|          | 3TNV88C-KMSV                                                 |
|          | Stage V, Tier 4                                              |
|          | 25.50 kW                                                     |
|          | 24.70 kW                                                     |
|          | 108 Nm / 2800 rpm                                            |
|          | Diesel                                                       |
|          | 34.20 Hp                                                     |
|          | 12 V                                                         |
|          | 40 kW                                                        |
|          | 2.30 kW                                                      |
|          | 2.30 KW                                                      |
|          | 55.10 l/min                                                  |
|          | 189.60 bar                                                   |
|          | 109.00 bai                                                   |
|          | 39.40 l                                                      |
|          | 39.401                                                       |
|          |                                                              |
|          | 1.60 l                                                       |
|          | 404 10                                                       |
|          | 101 dB                                                       |
|          | 80 dB                                                        |
|          | 0.81 m/s²<br>< 0.93 m/s²                                     |
|          | h29<br>116<br>r6<br>a13<br>h30<br>b1<br>e1<br>m4<br>i2<br>a2 |

## 1050R - Dimensional drawing