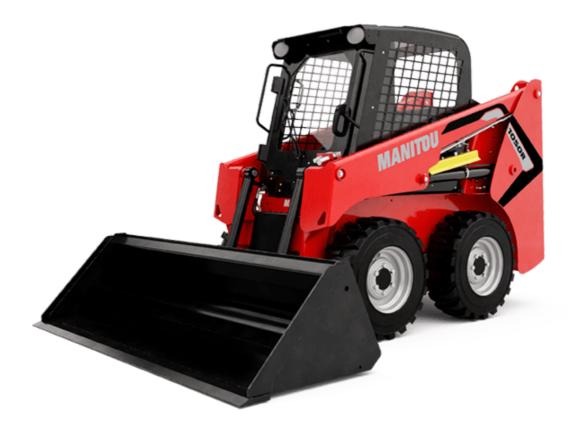

Technical sheet :







| Capacities                                                           |     | Metric                         |
|----------------------------------------------------------------------|-----|--------------------------------|
| Rated Operating Capacity                                             |     | 476 kg                         |
| Rated Operating Capacity with Optional Counterweight                 |     | 533 kg                         |
| Unladen weight                                                       |     | 1905 kg                        |
| Weight and dimensions                                                |     |                                |
| Wheelbase                                                            | у   | 876 mm                         |
| Overall Op