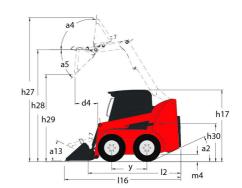

Technical sheet :

| Capacities                                                           |     | Metric                         |
|----------------------------------------------------------------------|-----|--------------------------------|
| Rated Operating Capacity                                             |     | 476 kg                         |
| Rated Operating Capacity with Optional Counterweight                 |     | 533 kg                         |
| Unladen weight                                                       |     | 1905 kg                        |
| Weight and dimensions                                                |     |                                |
| Wheelbase                                                            | у   | 876 mm                         |
| Overall Operating Height - Fully Raised                              | h27 | 3546 mm                        |
| Height to Hinge Pin - Fully Raised                                   | h28 | 2746 mm                        |
| Overall Height to top of ROPS                                        | h17 | 1786 mm                        |
| Dump angle at full height                                            | a5  | 42 °                           |
| Dump height                                                          | h29 | 2146 mm                        |
| Overall length with bucket                                           | l16 | 2896 mm                        |
| Dump reach - Full height                                             | r6  | 579 mm                         |
| Rollback at ground                                                   | a13 | 29 °                           |
| Seat to ground height                                                | h30 | 828 mm                         |
| Overall width less bucket                                            | b1  | 1229 mm                        |
| Bucket Width                                                         | e1  | 1404 mm                        |
| Ground clearance                                                     | m4  | 152 mm                         |
| Overall length - Less Bucket                                         | 12  | 2258 mm                        |
| Departure angle                                                      | a2  | 26 °                           |
| Clearance Radius - Front with Bucket                                 | b18 | 1763 mm                        |
| Performances                                                         |     |                                |
| Travel speed (unladen)                                               |     | 9.50 km/h                      |
| Wheels                                                               |     |                                |
| Standard tires                                                       |     | 27 x 8.5 x 15 HD               |
| Engine                                                               |     |                                |
| Engine brand                                                         |     | Yanmar                         |
| Engine model                                                         |     | 3TNV88C-KMSV                   |
| Engine norm                                                          |     | Stage V, Tier 4                |
| Gross Power                                                          |     | 25.50 kW                       |
| Net Power                                                            |     | 24.70 kW                       |
| Max. torque / Engine rotation                                        |     | 108 Nm / 2800 rpm              |
| Power source                                                         |     | Diesel                         |
| I.C. Engine power rating                                             |     | 34.20 Hp                       |
| Battery voltage                                                      |     | 12 V                           |
| Alternator                                                           |     | 40 kW                          |
| Starter                                                              |     | 2.30 kW                        |
| Hydraulics                                                           |     | 2100 1111                      |
| Standard flow - Auxiliary hydraulics                                 |     | 55.10 l/min                    |
| Auxiliary Hydraulic Pressure                                         |     | 189.60 bar                     |
| Tank capacities                                                      |     | 105.00 Bai                     |
| Fuel tank                                                            |     | 39.40 I                        |
| Hydraulic tank capacity                                              |     | 30.30 1                        |
| Displacement                                                         |     | 1.60                           |
| Noise and vibration                                                  |     | 1.001                          |
| Noise and violation<br>Noise to environment (LwA)                    |     | 101 dB                         |
|                                                                      |     | 80 dB                          |
| Noise at driving position (LpA)<br>Whole-Body Vibration (ISO 2631-1) |     | 80 dB<br>0.81 m/s <sup>2</sup> |
|                                                                      |     |                                |

## 1050R - Dimensional drawing

1050R Created on November 23, 2024 at 10:07 AM UTC