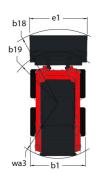

Technical sheet :

| Capacities                                                           |     | Metric                         |
|----------------------------------------------------------------------|-----|--------------------------------|
| Rated Operating Capacity                                             |     | 476 kg                         |
| Rated Operating Capacity with Optional Counterweight                 |     | 533 kg                         |
| Unladen weight                                                       |     | 1905 kg                        |
| Weight and dimensions                                                |     |                                |
| Wheelbase                                                            | у   | 876 mm                         |
| Overall Operating Height - Fully Raised                              | h27 | 3546 mm                        |
| Height to Hinge Pin - Fully Raised                                   | h28 | 2746 mm                        |
| Overall Height to top of ROPS                                        | h17 | 1786 mm                        |
| Dump angle at full height                                            | a5  | 42 °                           |
| Dump height                                                          | h29 | 2146 mm                        |
| Overall length with bucket                                           | l16 | 2896 mm                        |
| Dump reach - Full height                                             | r6  | 579 mm                         |
| Rollback at ground                                                   | a13 | 29 °                           |
| Seat to ground height                                                | h30 | 828 mm                         |
| Overall width less bucket                                            | b1  | 1229 mm                        |
| Bucket Width                                                         | e1  | 1404 mm                        |
| Ground clearance                                                     | m4  | 152 mm                         |
| Overall length - Less Bucket                                         | 12  | 2258 mm                        |
| Departure angle                                                      | a2  | 26 °                           |
| Clearance Radius - Front with Bucket                                 | b18 | 1763 mm                        |
| Performances                                                         |     |                                |
| Travel speed (unladen)                                               |     | 9.50 km/h                      |
| Wheels                                                               |     |                                |
| Standard tires                                                       |     | 27 x 8.5 x 15 HD               |
| Engine                                                               |     |                                |
| Engine brand                                                         |     | Yanmar                         |
| Engine model                                                         |     | 3TNV88C-KMSV                   |
| Engine norm                                                          |     | Stage V, Tier 4                |
| Gross Power                                                          |     | 25.50 kW                       |
| Net Power                                                            |     | 24.70 kW                       |
| Max. torque / Engine rotation                                        |     | 108 Nm / 2800 rpm              |
| Power source                                                         |     | Diesel                         |
| I.C. Engine power rating                                             |     | 34.20 Hp                       |
| Battery voltage                                                      |     | 12 V                           |
| Alternator                                                           |     | 40 kW                          |
| Starter                                                              |     | 2.30 kW                        |
| Hydraulics                                                           |     | 2100 1111                      |
| Standard flow - Auxiliary hydraulics                                 |     | 55.10 l/min                    |
| Auxiliary Hydraulic Pressure                                         |     | 189.60 bar                     |
| Tank capacities                                                      |     | 105.00 Bai                     |
| Fuel tank                                                            |     | 39.40 I                        |
| Hydraulic tank capacity                                              |     | 30.30 1                        |
| Displacement                                                         |     | 1.60                           |
| Noise and vibration                                                  |     | 1.001                          |
| Noise and violation<br>Noise to environment (LwA)                    |     | 101 dB                         |
|                                                                      |     | 80 dB                          |
| Noise at driving position (LpA)<br>Whole-Body Vibration (ISO 2631-1) |     | 80 dB<br>0.81 m/s <sup>2</sup> |
|                                                                      |     |                                |