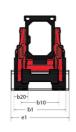

Technical sheet :

| Capacities                                                           |     | Metric                         |
|----------------------------------------------------------------------|-----|--------------------------------|
| Rated Operating Capacity                                             |     | 476 kg                         |
| Rated Operating Capacity with Optional Counterweight                 |     | 533 kg                         |
| Unladen weight                                                       |     | 1905 kg                        |
| Weight and dimensions                                                |     |                                |
| Wheelbase                                                            | у   | 876 mm                         |
| Overall Operating Height - Fully Raised                              | h27 | 3546 mm                        |
| Height to Hinge Pin - Fully Raised                                   | h28 | 2746 mm                        |
| Overall Height to top of ROPS                                        | h17 | 1786 mm                        |
| Dump angle at full height                                            | a5  | 42 °                           |
| Dump height                                                          | h29 | 2146 mm                        |
| Overall length with bucket                                           | l16 | 2896 mm                        |
| Dump reach - Full height                                             | r6  | 579 mm                         |
| Rollback at ground                                                   | a13 | 29 °                           |
| Seat to ground height                                                | h30 | 828 mm                         |
| Overall width less bucket                                            | b1  | 1229 mm                        |
| Bucket Width                                                         | e1  | 1404 mm                        |
| Ground clearance                                                     | m4  | 152 mm                         |
| Overall length - Less Bucket                                         | 12  | 2258 mm                        |
| Departure angle                                                      | a2  | 26 °                           |
| Clearance Radius - Front with Bucket                                 | b18 | 1763 mm                        |
| Performances                                                         |     |                                |
| Travel speed (unladen)                                               |     | 9.50 km/h                      |
| Wheels                                                               |     |                                |
| Standard tires                                                       |     | 27 x 8.5 x 15 HD               |
| Engine                                                               |     |                                |
| Engine brand                                                         |     | Yanmar                         |
| Engine model                                                         |     | 3TNV88C-KMSV                   |
| Engine norm                                                          |     | Stage V, Tier 4                |
| Gross Power                                                          |     | 25.50 kW                       |
| Net Power                                                            |     | 24.70 kW                       |
| Max. torque / Engine rotation                                        |     | 108 Nm / 2800 rpm              |
| Power source                                                         |     | Diesel                         |
| I.C. Engine power rating                                             |     | 34.20 Hp                       |
| Battery voltage                                                      |     | 12 V                           |
| Alternator                                                           |     | 40 kW                          |
| Starter                                                              |     | 2.30 kW                        |
| Hydraulics                                                           |     | 2100 1111                      |
| Standard flow - Auxiliary hydraulics                                 |     | 55.10 l/min                    |
| Auxiliary Hydraulic Pressure                                         |     | 189.60 bar                     |
| Tank capacities                                                      |     | 105.00 Bai                     |
| Fuel tank                                                            |     | 39.40 I                        |
| Hydraulic tank capacity                                              |     | 30.30 1                        |
| Displacement                                                         |     | 1.60                           |
| Noise and vibration                                                  |     | 1.001                          |
| Noise and violation<br>Noise to environment (LwA)                    |     | 101 dB                         |
|                                                                      |     | 80 dB                          |
| Noise at driving position (LpA)<br>Whole-Body Vibration (ISO 2631-1) |     | 80 dB<br>0.81 m/s <sup>2</sup> |
|                                                                      |     |                                |