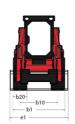

|             | < 0.93 m/s <sup>2</sup>             |

## 1050R - Dimensional drawing







## **Equipment**

| -                                                |          |
|--------------------------------------------------|----------|
| Integral Access Plate (removable)                | Standard |
| Lifting function                                 |          |
| All-Tach® Attachment Mounting System             | Standard |
| Auxiliary Hydraulics                             | Standard |
| Lighting                                         |          |
| Work Lights - Front and Rear                     | Standard |
| Motorization/Power                               |          |
| Engine Block Heater                              | Standard |
| Operator station                                 |          |
| Cab Enclosure                                    | Optional |
| Foot and