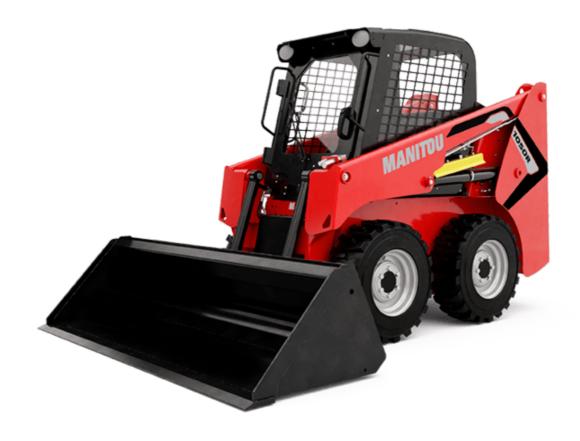

Technical sheet:

## 1050R





|