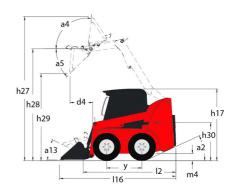

|             | < 0.93 m/s <sup>2</sup>             |

## 1050R - Dimensional drawing







## **Equipment**

| -                                                |          |
|--------------------------------------------------|----------|
| Integral Access Plate (removable)                | Standard |
| Lifting function                                 |          |
| All-Tach® Attachment Mounting System             | Standard |
| Auxiliary Hydraulics                             | Standard |
| Lighting                                         |          |
| Work Lights - Front and Rear                     | Standard |
| Motorization/Power                               |          |
| Engine Block Heater                              | Standard |
| Operator station                                 |          |
| Cab Enclosure                                    | Optional |
| Foot and H