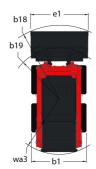

|             | < 0.93 m/s <sup>2</sup>             |

## 1050R - Dimensional drawing







## **Equipment**

| -                                                |          |
|--------------------------------------------------|----------|
| Integral Access Plate (removable)                | Standard |
| Lifting function                                 |          |
| All-Tach® Attachment Mounting System             | Standard |
| Auxiliary Hydraulics                             | Standard |
| Lighting                                         |          |
| Work Lights - Front and Rear                     | Standard |
| Motorization/Power                               |          |
| Engine Block Heater                              | Standard |
| Operator station                                 |          |
| Cab Enclosure                                    | Optional |
| Foot a