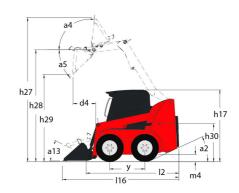

|

## 1050R - Dimensional drawing







## **Equipment**

| Integral Access Plate (removable)                | Standard |
|--------------------------------------------------|----------|
| Lifting function                                 |          |
| All-Tach® Attachment Mounting System             | Standard |
| Auxiliary Hydraulics                             | Standard |
| Lighting                                         |          |
| Work Lights - Front and Rear                     | Standard |
| Motorization/Power                               |          |
| Engine Block Heater                              | Standard |
| Operator station                                 |          |
| Cab Enclosure                                    | Optional |
| Foot and Hand Throttles 2                        | Standard |
| Gehl T-Bar