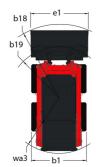

|

## 1050R - Dimensional drawing







## **Equipment**

| Integral Access Plate (removable)                | Standard |
|--------------------------------------------------|----------|
| Lifting function                                 |          |
| All-Tach® Attachment Mounting System             | Standard |
| Auxiliary Hydraulics                             | Standard |
| Lighting                                         |          |
| Work Lights - Front and Rear                     | Standard |
| Motorization/Power                               |          |
| Engine Block Heater                              | Standard |
| Operator station                                 |          |
| Cab Enclosure                                    | Optional |
| Foot and Hand Throttles 2                        | Standard |
| Gehl T