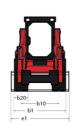

|

## 1050R - Dimensional drawing







## **Equipment**

| Integral Access Plate (removable)                | Standard |
|--------------------------------------------------|----------|
| Lifting function                                 |          |
| All-Tach® Attachment Mounting System             | Standard |
| Auxiliary Hydraulics                             | Standard |
| Lighting                                         |          |
| Work Lights - Front and Rear                     | Standard |
| Motorization/Power                               |          |
| Engine Block Heater                              | Standard |
| Operator station                                 |          |
| Cab Enclosure                                    | Optional |
| Foot and Hand Throttles 2                        | Standard |
| Gehl T-B