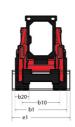

Technical sheet :

| Capacities                                           |     | Metric                |
|------------------------------------------------------|-----|-----------------------|
| Rated Operating Capacity                             |     | 476 kg                |
| Rated Operating Capacity with Optional Counterweight |     | 533 kg                |
| Unladen weight                                       |     | 1905 kg               |
| Weight and dimensions                                |     | 1903 Kg               |
|                                                      |     | 2546 mm               |
| Overall Operating Height - Fully Raised              | h27 | 3546 mm<br>2746 mm    |
| Height to Hinge Pin – Fully Raised                   | h28 |                       |
| Overall Height to top of ROPS                        | h17 | 1786 mm               |
| Dump angle at full height                            | a5  | 42 °                  |
| Dump height                                          | h29 | 2146 mm               |
| Overall length with bucket                           | 116 | 2896 mm               |
| Dump reach - Full height                             | гб  | 579 mm                |
| Rollback at ground                                   | a13 | 29 °                  |
| Seat to ground height                                | h30 | 828 mm                |
| Wheelbase                                            | у   | 876 mm                |
| Overall width less bucket                            | b1  | 1229 mm               |
| Bucket Width                                         | e1  | 1404 mm               |
| Ground clearance                                     | m4  | 152 mm                |
| Overall length - Less Bucket                         | 12  | 2258 mm               |
| Departure angle                                      | a2  | 26 °                  |
| Clearance Radius - Front with Bucket                 | b18 | 1763 mm               |
| Clearance Circle - Front without Bucket              | b19 | 1120 mm               |
| Clearance Circle - Rear                              | wa1 | 1374 mm               |
| Performances                                         |     | 107411111             |
| Travel speed (unladen)                               |     | 9.50 km/h             |
| Wheels                                               |     | 9.30 km/m             |
| Standard tires                                       |     | 27x8.5x15 HD          |
|                                                      |     | 27x8.5x15 HD          |
| Engine                                               |     |                       |
| Engine brand                                         |     | Yanmar                |
| Engine model                                         |     | 3TNV88C-KMSV          |
| Engine norm                                          |     | Stage V, Tier 4       |
| Gross Power                                          |     | 25.50 kW              |
| Net Power                                            |     | 24.70 kW              |
| Max. torque / Engine rotation                        |     | 108 Nm / 2800 rpm     |
| Power source                                         |     | Diesel                |
| I.C. Engine power rating                             |     | 34.20 Hp              |
| Battery voltage                                      |     | 12 V                  |
| Alternator                                           |     | 40 kW                 |
| Starter                                              |     | 2.30 kW               |
| Hydraulics                                           |     |                       |
| Standard flow - Auxiliary hydraulics                 |     | 55.10 l/min           |
| Auxiliary Hydraulic Pressure                         |     | 189.60 bar            |
| Fank capacities                                      |     |                       |
| Fuel tank                                            |     | 39.40 l               |
| Hydraulic oil tank capacity                          |     | 30.30 1               |
| Displacement                                         |     | 1.60                  |
| •                                                    |     | 1.00 1                |
| Noise and vibration                                  |     | 101 10                |
| Noise to environment (LwA)                           |     | 101 dB                |
| Noise at driving position (LpA)                      |     | 80 dB                 |
| Whole-Body Vibration (ISO 2631-1)                    |     | 0.81 m/s <sup>2</sup> |

## 1050R - Dimensional drawing