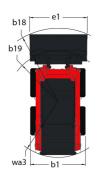

Technical sheet :

| Capacities                                           |     | Metric                |
|------------------------------------------------------|-----|-----------------------|
| Rated Operating Capacity                             |     | 476 kg                |
| Rated Operating Capacity with Optional Counterweight |     | 533 kg                |
| Unladen weight                                       |     | 1905 kg               |
| Weight and dimensions                                |     | 1903 Kg               |
|                                                      |     | 2546 mm               |
| Overall Operating Height - Fully Raised              | h27 | 3546 mm<br>2746 mm    |
| Height to Hinge Pin – Fully Raised                   | h28 |                       |
| Overall Height to top of ROPS                        | h17 | 1786 mm               |
| Dump angle at full height                            | a5  | 42 °                  |
| Dump height                                          | h29 | 2146 mm               |
| Overall length with bucket                           | 116 | 2896 mm               |
| Dump reach - Full height                             | гб  | 579 mm                |
| Rollback at ground                                   | a13 | 29 °                  |
| Seat to ground height                                | h30 | 828 mm                |
| Wheelbase                                            | у   | 876 mm                |
| Overall width less bucket                            | b1  | 1229 mm               |
| Bucket Width                                         | e1  | 1404 mm               |
| Ground clearance                                     | m4  | 152 mm                |
| Overall length - Less Bucket                         | 12  | 2258 mm               |
| Departure angle                                      | a2  | 26 °                  |
| Clearance Radius - Front with Bucket                 | b18 | 1763 mm               |
| Clearance Circle - Front without Bucket              | b19 | 1120 mm               |
| Clearance Circle - Rear                              | wa1 | 1374 mm               |
| Performances                                         |     | 107411111             |
| Travel speed (unladen)                               |     | 9.50 km/h             |
| Wheels                                               |     | 9.30 km/m             |
| Standard tires                                       |     | 27x8.5x15 HD          |
|                                                      |     | 27x8.5x15 HD          |
| Engine                                               |     |                       |
| Engine brand                                         |     | Yanmar                |
| Engine model                                         |     | 3TNV88C-KMSV          |
| Engine norm                                          |     | Stage V, Tier 4       |
| Gross Power                                          |     | 25.50 kW              |
| Net Power                                            |     | 24.70 kW              |
| Max. torque / Engine rotation                        |     | 108 Nm / 2800 rpm     |
| Power source                                         |     | Diesel                |
| I.C. Engine power rating                             |     | 34.20 Hp              |
| Battery voltage                                      |     | 12 V                  |
| Alternator                                           |     | 40 kW                 |
| Starter                                              |     | 2.30 kW               |
| Hydraulics                                           |     |                       |
| Standard flow - Auxiliary hydraulics                 |     | 55.10 l/min           |
| Auxiliary Hydraulic Pressure                         |     | 189.60 bar            |
| Fank capacities                                      |     |                       |
| Fuel tank                                            |     | 39.40 l               |
| Hydraulic oil tank capacity                          |     | 30.30 1               |
| Displacement                                         |     | 1.60                  |
| •                                                    |     | 1.00 1                |
| Noise and vibration                                  |     | 101 10                |
| Noise to environment (LwA)                           |     | 101 dB                |
| Noise at driving position (LpA)                      |     | 80 dB                 |
| Whole-Body Vibration (ISO 2631-1)                    |     | 0.81 m/s <sup>2</sup> |

## 1050R - Dimensional drawing