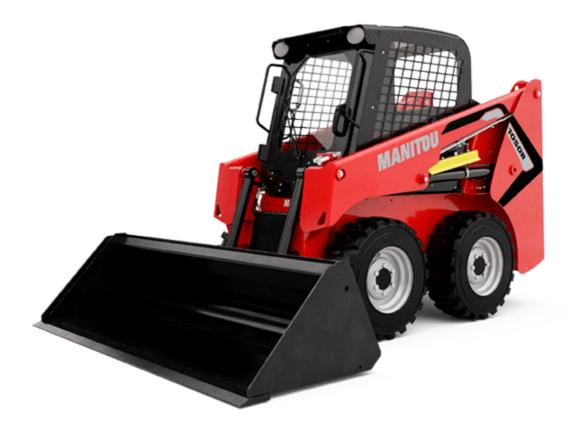

Technical sheet :

| Capacities                                           |     | Metric                |
|------------------------------------------------------|-----|-----------------------|
| Rated Operating Capacity                             |     | 476 kg                |
| Rated Operating Capacity with Optional Counterweight |     | 533 kg                |
| Unladen weight                                       |     | 1905 kg               |
| Weight and dimensions                                |     | 1903 Kg               |
|                                                      |     | 2546 mm               |
| Overall Operating Height - Fully Raised              | h27 | 3546 mm<br>2746 mm    |
| Height to Hinge Pin – Fully Raised                   | h28 |                       |
| Overall Height to top of ROPS                        | h17 | 1786 mm               |
| Dump angle at full height                            | a5  | 42 °                  |
| Dump height                                          | h29 | 2146 mm               |
| Overall length with bucket                           | 116 | 2896 mm               |
| Dump reach - Full height                             | гб  | 579 mm                |
| Rollback at ground                                   | a13 | 29 °                  |
| Seat to ground height                                | h30 | 828 mm                |
| Wheelbase                                            | у   | 876 mm                |
| Overall width less bucket                            | b1  | 1229 mm               |
| Bucket Width                                         | e1  | 1404 mm               |
| Ground clearance                                     | m4  | 152 mm                |
| Overall length - Less Bucket                         | 12  | 2258 mm               |
| Departure angle                                      | a2  | 26 °                  |
| Clearance Radius - Front with Bucket                 | b18 | 1763 mm               |
| Clearance Circle - Front without Bucket              | b19 | 1120 mm               |
| Clearance Circle - Rear                              | wa1 | 1374 mm               |
| Performances                                         |     | 107411111             |
| Travel speed (unladen)                               |     | 9.50 km/h             |
| Wheels                                               |     | 9.30 km/m             |
| Standard tires                                       |     | 27x8.5x15 HD          |
|                                                      |     | 27x8.5x15 HD          |
| Engine                                               |     |                       |
| Engine brand                                         |     | Yanmar                |
| Engine model                                         |     | 3TNV88C-KMSV          |
| Engine norm                                          |     | Stage V, Tier 4       |
| Gross Power                                          |     | 25.50 kW              |
| Net Power                                            |     | 24.70 kW              |
| Max. torque / Engine rotation                        |     | 108 Nm / 2800 rpm     |
| Power source                                         |     | Diesel                |
| I.C. Engine power rating                             |     | 34.20 Hp              |
| Battery voltage                                      |     | 12 V                  |
| Alternator                                           |     | 40 kW                 |
| Starter                                              |     | 2.30 kW               |
| Hydraulics                                           |     |                       |
| Standard flow - Auxiliary hydraulics                 |     | 55.10 l/min           |
| Auxiliary Hydraulic Pressure                         |     | 189.60 bar            |
| Fank capacities                                      |     |                       |
| Fuel tank                                            |     | 39.40 l               |
| Hydraulic oil tank capacity                          |     | 30.30 1               |
| Displacement                                         |     | 1.60                  |
| •                                                    |     | 1.00 1                |
| Noise and vibration                                  |     | 101 10                |
| Noise to environment (LwA)                           |     | 101 dB                |
| Noise at driving position (LpA)                      |     | 80 dB                 |
| Whole-Body Vibration (ISO 2631-1)                    |     | 0.81 m/s <sup>2</sup> |