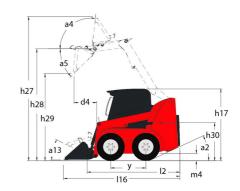

Technical sheet :

| Capacities                                           |     | Metric                |
|------------------------------------------------------|-----|-----------------------|
| Rated Operating Capacity                             |     | 476 kg                |
| Rated Operating Capacity with Optional Counterweight |     | 533 kg                |
| Unladen weight                                       |     | 1905 kg               |
| Weight and dimensions                                |     | 1903 Kg               |
|                                                      |     | 2546 mm               |
| Overall Operating Height - Fully Raised              | h27 | 3546 mm<br>2746 mm    |
| Height to Hinge Pin – Fully Raised                   | h28 |                       |
| Overall Height to top of ROPS                        | h17 | 1786 mm               |
| Dump angle at full height                            | a5  | 42 °                  |
| Dump height                                          | h29 | 2146 mm               |
| Overall length with bucket                           | 116 | 2896 mm               |
| Dump reach - Full height                             | гб  | 579 mm                |
| Rollback at ground                                   | a13 | 29 °                  |
| Seat to ground height                                | h30 | 828 mm                |
| Wheelbase                                            | у   | 876 mm                |
| Overall width less bucket                            | b1  | 1229 mm               |
| Bucket Width                                         | e1  | 1404 mm               |
| Ground clearance                                     | m4  | 152 mm                |
| Overall length - Less Bucket                         | 12  | 2258 mm               |
| Departure angle                                      | a2  | 26 °                  |
| Clearance Radius - Front with Bucket                 | b18 | 1763 mm               |
| Clearance Circle - Front without Bucket              | b19 | 1120 mm               |
| Clearance Circle - Rear                              | wa1 | 1374 mm               |
| Performances                                         |     | 107411111             |
| Travel speed (unladen)                               |     | 9.50 km/h             |
| Wheels                                               |     | 9.30 km/m             |
| Standard tires                                       |     | 27x8.5x15 HD          |
|                                                      |     | 27x8.5x15 HD          |
| Engine                                               |     |                       |
| Engine brand                                         |     | Yanmar                |
| Engine model                                         |     | 3TNV88C-KMSV          |
| Engine norm                                          |     | Stage V, Tier 4       |
| Gross Power                                          |     | 25.50 kW              |
| Net Power                                            |     | 24.70 kW              |
| Max. torque / Engine rotation                        |     | 108 Nm / 2800 rpm     |
| Power source                                         |     | Diesel                |
| I.C. Engine power rating                             |     | 34.20 Hp              |
| Battery voltage                                      |     | 12 V                  |
| Alternator                                           |     | 40 kW                 |
| Starter                                              |     | 2.30 kW               |
| Hydraulics                                           |     |                       |
| Standard flow - Auxiliary hydraulics                 |     | 55.10 l/min           |
| Auxiliary Hydraulic Pressure                         |     | 189.60 bar            |
| Fank capacities                                      |     |                       |
| Fuel tank                                            |     | 39.40 l               |
| Hydraulic oil tank capacity                          |     | 30.30 1               |
| Displacement                                         |     | 1.60                  |
| •                                                    |     | 1.00 1                |
| Noise and vibration                                  |     | 101 10                |
| Noise to environment (LwA)                           |     | 101 dB                |
| Noise at driving position (LpA)                      |     | 80 dB                 |
| Whole-Body Vibration (ISO 2631-1)                    |     | 0.81 m/s <sup>2</sup> |

## 1050R - Dimensional drawing