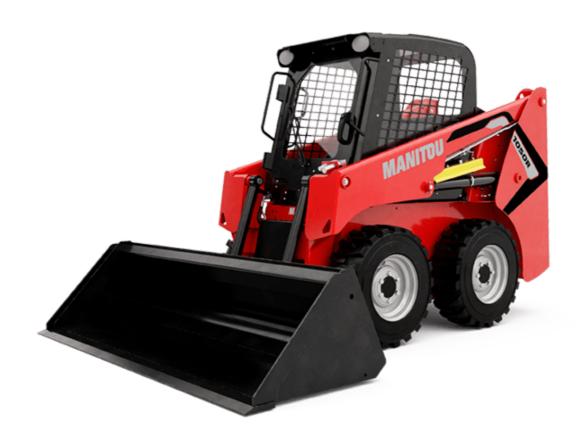

Technical sheet:

## 1050R





| ted Operating Capacity sted Operating Capacity with Optional Counterweight stell defended on the stell operating Height - Fully Raised sterall Operating Height - Fully Raised sterall Height to top of ROPS sump angle at full height sump height sterall length with bucket sump reach - Full height sterall length with bucket sterall stell height steral operating Agents steral with the steral stell height sterall with the steral stell height sterall with the steral stell height sterall with the steral stell height steral steral stell height steral stera |     |                   |
|-------------------------------------------------------------------------------------------------------------------------------------------------------------------------------------------------------------------