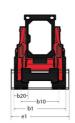

|     | < 0.93 m/s²       |

## 1050R - Dimensional drawing







## **Equipment**

| -                                                |          |
|--------------------------------------------------|----------|
| Integral Access Plate (removable)                | Standard |
| Lifting function                                 |          |
| All-Tach® Attachment Mounting System             | Standard |
| Auxiliary Hydraulics                             | Standard |
| Lighting                                         |          |
| Work Lights - Front and Rear                     | Standard |
| Motorization/Power                               |          |
| Engine Block Heater                              | Standard |
| Operator station                                 |          |
| Cab Enclosure                                    | Optional |
| Foot and