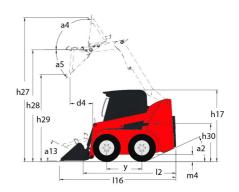

|     | < 0.93 m/s²       |

## 1050R - Dimensional drawing







## **Equipment**

| -                                                |          |
|--------------------------------------------------|----------|
| Integral Access Plate (removable)                | Standard |
| Lifting function                                 |          |
| All-Tach® Attachment Mounting System             | Standard |
| Auxiliary Hydraulics                             | Standard |
| Lighting                                         |          |
| Work Lights - Front and Rear                     | Standard |
| Motorization/Power                               |          |
| Engine Block Heater                              | Standard |
| Operator station                                 |          |
| Cab Enclosure                                    | Optional |
| Foot and H