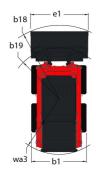

|     | < 0.93 m/s²       |

## 1050R - Dimensional drawing







## **Equipment**

| -                                                |          |
|--------------------------------------------------|----------|
| Integral Access Plate (removable)                | Standard |
| Lifting function                                 |          |
| All-Tach® Attachment Mounting System             | Standard |
| Auxiliary Hydraulics                             | Standard |
| Lighting                                         |          |
| Work Lights - Front and Rear                     | Standard |
| Motorization/Power                               |          |
| Engine Block Heater                              | Standard |
| Operator station                                 |          |
| Cab Enclosure                                    | Optional |
| Foot a