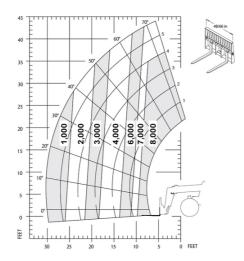

### MTA 8044 Series IV - Load chart

### Machine on tires with forks Imperial

000'9