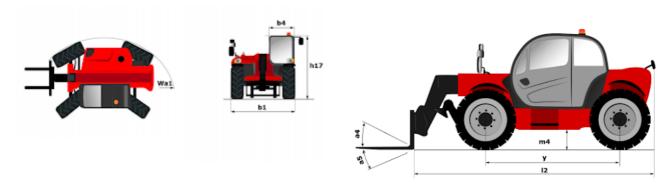

# MTA 8044 SERIES IV

|     | Imperial<br>8001 lb                      |
|-----|------------------------------------------|
|     |                                          |
|     | 44 ft                                    |
|     | 30 ft 6 in                               |
|     |                                          |
| l11 | 19 ft 10 in                              |
|     | 8 ft 2 in                                |
|     | 7 ft 8 in                                |
|     | 9 ft 11 in                               |
|     | 16 in                                    |
|     | 33 in                                    |
|     | 12 °                                     |
|     | 112 °                                    |
|     | 13 ft 9 in                               |
| Was | 23501 lb                                 |
|     | 23501 lb                                 |
|     | 13 x 24                                  |
|     | 10 °                                     |
| 20  | 10 °                                     |
| d9  | 10                                       |
|     | 11 s                                     |
|     |                                          |
|     | 8 s                                      |
|     | 14 s                                     |
|     | 12 s                                     |
|     | 7 s                                      |
|     | 4 s                                      |
|     | Deutz                                    |
|     | Tier 4 final                             |
|     |                                          |
|     | TCD 3.6 L4                               |
|     | 4 - 0.23 in <sup>3</sup>                 |
|     | 119.35 Hp / 89 kW                        |
|     | 354 ft/lbs @ 1600 rpm                    |
|     | 7 20 20 120                              |
|     | Torque converter with powershift gearbox |
|     | 3/3                                      |
|     | 20 mph                                   |
|     | 20 mph                                   |
|     | Hydraulic spring release SAHR            |
|     | Wet disc brakes                          |
|     | Dana                                     |
|     |                                          |
|     | Gear pump                                |
|     | 41 US gpm-3002 PSI                       |
|     |                                          |
|     | 4 US gal                                 |
|     | 45 US gal                                |
|     | 5 US gal                                 |
|     | 47 US gal                                |
|     |                                          |
|     | 2 / 2                                    |
|     | 2/2                                      |
|     |                                          |
|     | 111 b1 h17 y m4 b4 a4 a5 Wa3             |

## MTA 8044 Series IV - Dimensional drawing