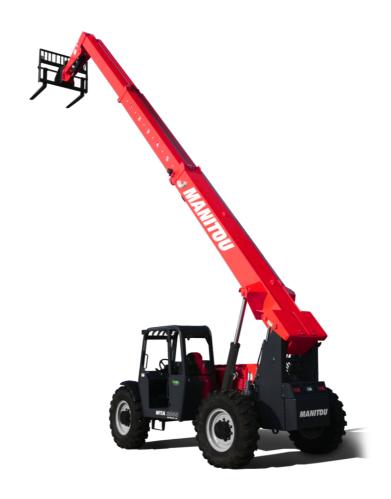

# MTA 8044 SERIES IV

|     | Imperial<br>8001 lb                      |
|-----|------------------------------------------|
|     |                                          |
|     | 44 ft                                    |
|     | 30 ft 6 in                               |
|     |                                          |
| l11 | 19 ft 10 in                              |
|     | 8 ft 2 in                                |
|     | 7 ft 8 in                                |
|     | 9 ft 11 in                               |
|     | 16 in                                    |
|     | 33 in                                    |
|     | 12 °                                     |
|     | 112 °                                    |
|     | 13 ft 9 in                               |
| Was | 23501 lb                                 |
|     | 23501 lb                                 |
|     | 13 x 24                                  |
|     | 10 °                                     |
| 20  | 10 °                                     |
| d9  | 10                                       |
|     | 11 s                                     |
|     |                                          |
|     | 8 s                                      |
|     | 14 s                                     |
|     | 12 s                                     |
|     | 7 s                                      |
|     | 4 s                                      |
|     | Deutz                                    |
|     | Tier 4 final                             |
|     |                                          |
|     | TCD 3.6 L4                               |
|     | 4 - 0.23 in <sup>3</sup>                 |
|     | 119.35 Hp / 89 kW                        |
|     | 354 ft/lbs @ 1600 rpm                    |
|     | 7 20 20 120                              |
|     | Torque converter with powershift gearbox |
|     | 3/3                                      |
|     | 20 mph                                   |
|     | 20 mph                                   |
|     | Hydraulic spring release SAHR            |
|     | Wet disc brakes                          |
|     | Dana                                     |
|     |                                          |
|     | Gear pump                                |
|     | 41 US gpm-3002 PSI                       |
|     |                                          |
|     | 4 US gal                                 |
|     | 45 US gal                                |
|     | 5 US gal                                 |
|     | 47 US gal                                |
|     |                                          |
|     | 2 / 2                                    |
|     | 2/2                                      |
|     |                                          |
|     | 111 b1 h17 y m4 b4 a4 a5 Wa3             |