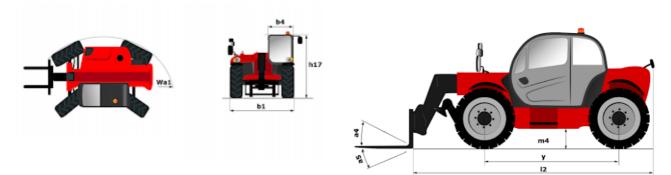

# MTA 10044 Series IV - Dimensional drawing

#### MTA 10044 SERIES IV Created on July 2, 2025 at 12:35 AM UTC

| Capacities                                  | Imperial                                 |
|---------------------------------------------|------------------------------------------|
| Max. capacity                               | 10000 lb                                 |
| Max. lifting height                         | 44 ft                                    |
| Maximum outreach                            | 30 ft 6 in                               |
| Weight and dimensions                       |                                          |
| Overall length to carriage                  | l11 20 ft                                |
| Overall width                               | b1 8 ft 4 in                             |
| Overall height                              | h17 7 ft 11 in                           |
| Wheelbase                                   | y 10 ft 4 in                             |
| Ground clearance                            | m4 18 in                                 |
| Overall cab width                           | b4 33 in                                 |
| Tilt-up angle                               | a4 12 °                                  |
| Tilt-down angle                             | a5 112 °                                 |
| External turning radius                     | Wa3 13 ft 11 in                          |
| Unladen weight (with forks)                 | 25300 lb                                 |
| Standard tires                              | 14 x 24                                  |
| Frame leveling longitudinal +/-             | 10 °                                     |
| Frame leveling corrector                    | a9 10 °                                  |
| Performances                                |                                          |
| Lifting                                     | 15 s                                     |
| Lowering                                    | 10 s                                     |
| Extension                                   | 15 s                                     |
| Retraction                                  | 12 s                                     |
| Crowd                                       | 6 s                                      |
| Dump                                        | 3 s                                      |
| Engine                                      |                                          |
| Engine brand                                | Deutz                                    |
| Engine norm                                 | Tier 4 final                             |
| Engine model                                | TCD 3.6 L4                               |
| Number of cylinders / Capacity of cylinders | 4 - 0.23 in³                             |
| I.C. Engine power rating - Power            | 119.35 Hp / 89 kW                        |
| Max. torque                                 | 354 ft/lbs                               |
| Transmission                                |                                          |
| Transmission type                           | Torque converter with powershift gearbox |
| Number of gears (forward / reverse)         | 4/3                                      |
| Max. travel speed                           | 20 mph                                   |
| Parking brake                               | Hydraulic spring release SAHR            |
| Service brake                               | Wet disc brakes                          |
| Axle Manufacturer                           | Dana                                     |
| Hydraulics                                  |                                          |
| Hydraulic pump type                         | Gear pump                                |
| Hydraulic flow / Pressure                   | 41 US gpm-3002 PSI                       |
| Tank capacities                             |                                          |
| Engine oil                                  | 4 US gal                                 |
| Hydraulic oil                               | 45 US gal                                |
| Diesel Exhaust fluid (AdBlue® type)         | 5 US gal                                 |
| Fuel tank                                   | 47 US gal                                |
| Miscellaneous                               |                                          |
| Steering wheels (front / rear)              | 2/2                                      |
| Drive wheels (front / rear)                 | 2/2                                      |
| Cab certification                           | ROPS/FOPS                                |
| Controls                                    | Single Joystick FNR                      |
| Controls                                    | Single JUSSICK FINK                      |