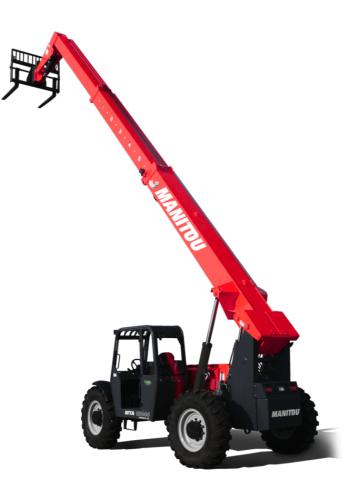

# MTA 10044 SERIES IV

#### MTA 10044 SERIES IV Created on July 2, 2025 at 12:35 AM UTC

| Capacities                                  | Imperial                                 |
|---------------------------------------------|------------------------------------------|
| Max. capacity                               | 10000 lb                                 |
| Max. lifting height                         | 44 ft                                    |
| Maximum outreach                            | 30 ft 6 in                               |
| Weight and dimensions                       |                                          |
| Overall length to carriage                  | l11 20 ft                                |
| Overall width                               | b1 8 ft 4 in                             |
| Overall height                              | h17 7 ft 11 in                           |
| Wheelbase                                   | y 10 ft 4 in                             |
| Ground clearance                            | m4 18 in                                 |
| Overall cab width                           | b4 33 in                                 |
| Tilt-up angle                               | a4 12 °                                  |
| Tilt-down angle                             | a5 112 °                                 |
| External turning radius                     | Wa3 13 ft 11 in                          |
| Unladen weight (with forks)                 | 25300 lb                                 |
| Standard tires                              | 14 x 24                                  |
| Frame leveling longitudinal +/-             | 10 °                                     |
| Frame leveling corrector                    | a9 10 °                                  |
| Performances                                |                                          |
| Lifting                                     | 15 s                                     |
| Lowering                                    | 10 s                                     |
| Extension                                   | 15 s                                     |
| Retraction                                  | 12 s                                     |
| Crowd                                       | 6 s                                      |
| Dump                                        | 3 s                                      |
| Engine                                      |                                          |
| Engine brand                                | Deutz                                    |
| Engine norm                                 | Tier 4 final                             |
| Engine model                                | TCD 3.6 L4                               |
| Number of cylinders / Capacity of cylinders | 4 - 0.23 in³                             |
| I.C. Engine power rating - Power            | 119.35 Hp / 89 kW                        |
| Max. torque                                 | 354 ft/lbs                               |
| Transmission                                |                                          |
| Transmission type                           | Torque converter with powershift gearbox |
| Number of gears (forward / reverse)         | 4/3                                      |
| Max. travel speed                           | 20 mph                                   |
| Parking brake                               | Hydraulic spring release SAHR            |
| Service brake                               | Wet disc brakes                          |
| Axle Manufacturer                           | Dana                                     |
| Hydraulics                                  |                                          |
| Hydraulic pump type                         | Gear pump                                |
| Hydraulic flow / Pressure                   | 41 US gpm-3002 PSI                       |
| Tank capacities                             |                                          |
| Engine oil                                  | 4 US gal                                 |
| Hydraulic oil                               | 45 US gal                                |
| Diesel Exhaust fluid (AdBlue® type)         | 5 US gal                                 |
| Fuel tank                                   | 47 US gal                                |
| Miscellaneous                               |                                          |
| Steering wheels (front / rear)              | 2/2                                      |
| Drive wheels (front / rear)                 | 2/2                                      |
| Cab certification                           | ROPS/FOPS                                |
| Controls                                    | Single Joystick FNR                      |
| Controls                                    | Single JUSSICK FINK                      |