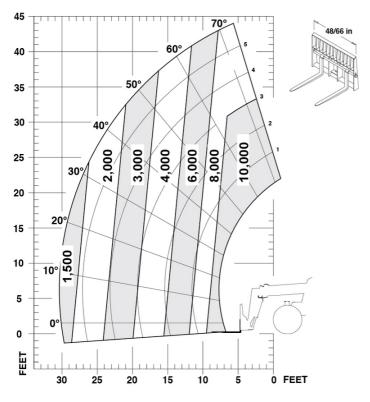

## MTA 10044 Series IV - Load chart

#### MTA 10044 SERIES IV Created on July 2, 2025 at 12:35 AM UTC

| Capacities                                  | Imperial                                 |
|---------------------------------------------|------------------------------------------|
| Max. capacity                               | 10000 lb                                 |
| Max. lifting height                         | 44 ft                                    |
| Maximum outreach                            | 30 ft 6 in                               |
| Weight and dimensions                       |                                          |
| Overall length to carriage                  | l11 20 ft                                |
| Overall width                               | b1 8 ft 4 in                             |
| Overall height                              | h17 7 ft 11 in                           |
| Wheelbase                                   | y 10 ft 4 in                             |
| Ground clearance                            | m4 18 in                                 |
| Overall cab width                           | b4 33 in                                 |
| Tilt-up angle                               | a4 12 °                                  |
| Tilt-down angle                             | a5 112 °                                 |
| External turning radius                     | Wa3 13 ft 11 in                          |
| Unladen weight (with forks)                 | 25300 lb                                 |
| Standard tires                              | 14 x 24                                  |
| Frame leveling longitudinal +/-             | 10 °                                     |
| Frame leveling corrector                    | a9 10 °                                  |
| Performances                                |                                          |
| Lifting                                     | 15 s                                     |
| Lowering                                    | 10 s                                     |
| Extension                                   | 15 s                                     |
| Retraction                                  | 12 s                                     |
| Crowd                                       | 6 s                                      |
| Dump                                        | 3 s                                      |
| Engine                                      |                                          |
| Engine brand                                | Deutz                                    |
| Engine norm                                 | Tier 4 final                             |
| Engine model                                | TCD 3.6 L4                               |
| Number of cylinders / Capacity of cylinders | 4 - 0.23 in³                             |
| I.C. Engine power rating - Power            | 119.35 Hp / 89 kW                        |
| Max. torque                                 | 354 ft/lbs                               |
| Transmission                                |                                          |
| Transmission type                           | Torque converter with powershift gearbox |
| Number of gears (forward / reverse)         | 4/3                                      |
| Max. travel speed                           | 20 mph                                   |
| Parking brake                               | Hydraulic spring release SAHR            |
| Service brake                               | Wet disc brakes                          |
| Axle Manufacturer                           | Dana                                     |
| Hydraulics                                  |                                          |
| Hydraulic pump type                         | Gear pump                                |
| Hydraulic flow / Pressure                   | 41 US gpm-3002 PSI                       |
| Tank capacities                             |                                          |
| Engine oil                                  | 4 US gal                                 |
| Hydraulic oil                               | 45 US gal                                |
| Diesel Exhaust fluid (AdBlue® type)         | 5 US gal                                 |
| Fuel tank                                   | 47 US gal                                |
| Miscellaneous                               |                                          |
| Steering wheels (front / rear)              | 2/2                                      |
| Drive wheels (front / rear)                 | 2/2                                      |
| Cab certification                           | ROPS/FOPS                                |
| Controls                                    | Single Joystick FNR                      |
| Controls                                    | Single JUSSICK FINK                      |