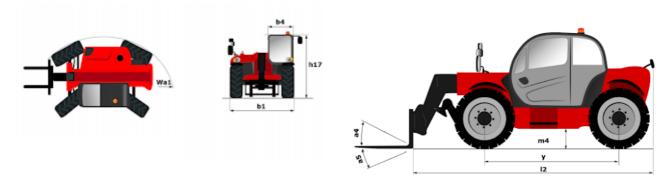

|                                             |                                          |

## MTA 10044 Series IV - Dimensional drawing



## MTA 10044 Series IV - Load chart

## Machine on tires with forks Imperial





Head Office B.P. 249 - 430 rue de l'Aubinière 44150 Ancenis Cedex - France Tel: +33 (0)2 40 09 10 11 - Fax: +33 (0)2 40 09 10 97 www.manitou.com



This publication provides a description of the configuration versions and options for Manitou products, which may differ for equipment. The equipment presented in this brochure may be part of a series, as an option, or it may not be available, depending on the versions. Manitou reserves the right, at any time and without notice, to amend the specifications described and represented. The specifications provided do not bind the manufacturer. For more details, please contact your Manitou agent. This is not a contractually binding document. The presentation of the p