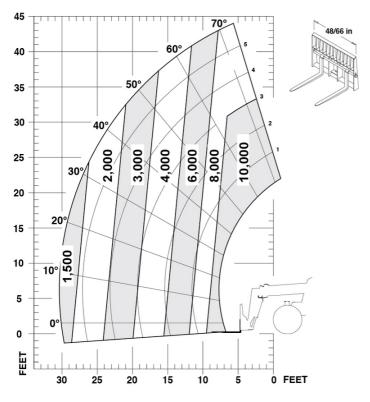

|                                             |                                          |

## MTA 10044 Series IV - Dimensional drawing



## MTA 10044 Series IV - Load chart

## Machine on tires with forks Imperial





Head Office B.P. 249 - 430 rue de l'Aubinière 44150 Ancenis Cedex - France Tel: +33 (0)2 40 09 10 11 - Fax: +33 (0)2 40 09 10 97 www.manitou.com



This publication provides a description of the configuration versions and options for Manitou products, which may differ for equipment. The equipment presented in this brochure may be part of a series, as an option, or it may not be available, depending on the versions. Manitou reserves the right, at any time and without notice, to amend the specifications described and represented. The specifications provided do not bind the manufacturer. For more details, please contact your Manitou agent. This is not a contractually binding document. The presentation of the products is not contractually binding. List of specifications non-exhaustive. The