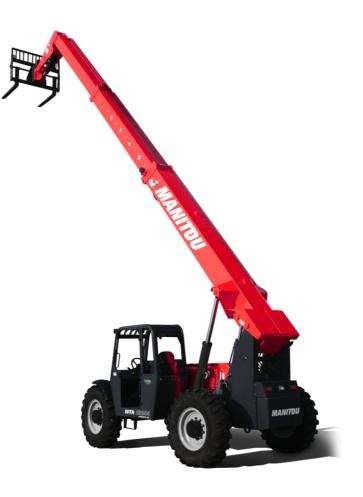

Technical sheet :

# MTA 10044 SERIES IV





### MTA 10044 SERIES IV Created on July 3, 2025 at 10:47 PM UTC

| CapacityImage of the second of th |                                             |                                          |
|---------------------------------------------------------------------------------------------------------------------------------------------------------------------------------------------------------------------------------------------------------------------------------------------------------------------------------------------------------------------------------------------------------------------------------------------------------------------------------------------------------------------------------------------------------------------------------------------------------------------------