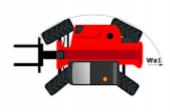

## MTA 12042 SERIES IV Created on August 12, 2025 at 9:28 PM UTC

|                                             | MTA 12042 SERIES IV Greated off Adgust 12, 2023 at 9.20 TWI OF |
|---------------------------------------------|----------------------------------------------------------------|
| Capacities                                  | Metric                                                         |
| Max. capacity                               | 5443.12 kg                                                     |
| Max. lifting height                         | 12.80 m                                                        |
| Maximum outreach                            | 8.50 m                                                         |
| Weight and dimensions                       |                                                                |
| Overall length to carriage                  | l11 5.90 m                                                     |
| Overall width                               | b1 2.53 m                                                      |
| Overall height                              | h17 2.41 m                                                     |
| Wheelbase                                   | y 3.15 m                                                       |
| Ground clearance                            | m4 457 mm                                                      |
| Overall cab width                           | b4 838 mm                                                      |
| Tilt-up angle                               | a4 12 °                                                        |
| Tilt-down angle                             | a5 112°                                                        |
| External turning radius                     | Wa3 4.24 m                                                     |
| Unladen weight (with forks)                 | 11431 kg                                                       |
| Overall weight                              | 11431 kg                                                       |
| Standard tires                              | 14 x 24                                                        |
| Frame leveling longitudinal +/-             | 10 °                                                           |
| Frame leveling corrector                    | a9 10 °                                                        |
| Performances                                |                                                                |
| Lifting                                     | 15 s                                                           |
| Lowering                                    | 10 s                                                           |
| Extension                                   | 14 s                                                           |
| Retraction                                  | 10 s                                                           |
| Crowd                                       | 65                                                             |
|                                             | 3 s                                                            |
| Dump<br>Engine                              | 55                                                             |
| Engine brand                                | Deutz                                                          |
| 5                                           | Tier 4 final                                                   |
| Engine norm                                 |                                                                |
| Engine model                                | TCD 3.6 L4                                                     |
| Number of cylinders / Capacity of cylinders | 4 - 3.80 cm <sup>3</sup>                                       |
| I.C. Engine power rating - Power            | 119.35 Hp / 89 kW                                              |
| Max. torque / Engine rotation               | 480 Nm @ 1600 rpm                                              |
| Transmission                                |                                                                |
| Transmission type                           | Torque converter with powershift gearbox                       |
| Number of gears (forward / reverse)         | 4/3                                                            |
| Max. travel speed                           | 32.30 km/h                                                     |
| Parking brake                               | Hydraulic spring release SAHR                                  |
| Service brake                               | Wet disc brakes                                                |
| Axle Manufacturer                           | Dana                                                           |
| Hydraulics                                  |                                                                |
| Hydraulic pump type                         | Gear pump                                                      |
| Hydraulic flow / Pressure                   | 157 l/min-207 bar                                              |
| Tank capacities                             |                                                                |
| Engine oil                                  | 14.70 l                                                        |
| Hydraulic oil                               | 170                                                            |
| Diesel Exhaust fluid (AdBlue® type)         | 19                                                             |
| Fuel tank                                   | 178                                                            |
| Miscellaneous                               |                                                                |
| Steering wheels (front / rear)              | 2/2                                                            |
| Drive wheels (front / rear)                 | 2/2                                                            |
| Cab certification                           | ROPS/FOPS                                                      |
| Controls                                    | Single Joystick FNR                                            |