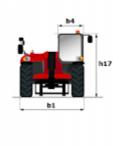

## MTA 12042 SERIES IV Created on August 12, 2025 at 9:28 PM UTC

|                                             | MTA 12042 SERIES IV Greated off Adgust 12, 2023 at 9.20 TWI OF |
|---------------------------------------------|----------------------------------------------------------------|
| Capacities                                  | Metric                                                         |
| Max. capacity                               | 5443.12 kg                                                     |
| Max. lifting height                         | 12.80 m                                                        |
| Maximum outreach                            | 8.50 m                                                         |
| Weight and dimensions                       |                                                                |
| Overall length to carriage                  | l11 5.90 m                                                     |
| Overall width                               | b1 2.53 m                                                      |
| Overall height                              | h17 2.41 m                                                     |
| Wheelbase                                   | y 3.15 m                                                       |
| Ground clearance                            | m4 457 mm                                                      |
| Overall cab width                           | b4 838 mm                                                      |
| Tilt-up angle                               | a4 12 °                                                        |
| Tilt-down angle                             | a5 112°                                                        |
| External turning radius                     | Wa3 4.24 m                                                     |
| Unladen weight (with forks)                 | 11431 kg                                                       |
| Overall weight                              | 11431 kg                                                       |
| Standard tires                              | 14 x 24                                                        |
| Frame leveling longitudinal +/-             | 10 °                                                           |
| Frame leveling corrector                    | a9 10 °                                                        |
| Performances                                |                                                                |
| Lifting                                     | 15 s                                                           |
| Lowering                                    | 10 s                                                           |
| Extension                                   | 14 s                                                           |
| Retraction                                  | 10 s                                                           |
| Crowd                                       | 65                                                             |
|                                             | 3 s                                                            |
| Dump<br>Engine                              | 55                                                             |
| Engine brand                                | Deutz                                                          |
| 5                                           | Tier 4 final                                                   |
| Engine norm                                 |                                                                |
| Engine model                                | TCD 3.6 L4                                                     |
| Number of cylinders / Capacity of cylinders | 4 - 3.80 cm <sup>3</sup>                                       |
| I.C. Engine power rating - Power            | 119.35 Hp / 89 kW                                              |
| Max. torque / Engine rotation               | 480 Nm @ 1600 rpm                                              |
| Transmission                                |                                                                |
| Transmission type                           | Torque converter with powershift gearbox                       |
| Number of gears (forward / reverse)         | 4/3                                                            |
| Max. travel speed                           | 32.30 km/h                                                     |
| Parking brake                               | Hydraulic spring release SAHR                                  |
| Service brake                               | Wet disc brakes                                                |
| Axle Manufacturer                           | Dana                                                           |
| Hydraulics                                  |                                                                |
| Hydraulic pump type                         | Gear pump                                                      |
| Hydraulic flow / Pressure                   | 157 l/min-207 bar                                              |
| Tank capacities                             |                                                                |
| Engine oil                                  | 14.70 l                                                        |
| Hydraulic oil                               | 170                                                            |
| Diesel Exhaust fluid (AdBlue® type)         | 19                                                             |
| Fuel tank                                   | 178                                                            |
| Miscellaneous                               |                                                                |
| Steering wheels (front / rear)              | 2/2                                                            |
| Drive wheels (front / rear)                 | 2/2                                                            |
| Cab certification                           | ROPS/FOPS                                                      |
| Controls                                    | Single Joystick FNR                                            |