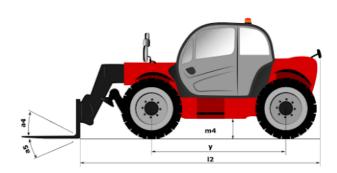

## MTA 12042 SERIES IV Created on August 12, 2025 at 9:28 PM UTC

|                                             | MTA 12042 SERIES IV Greated off Adgust 12, 2023 at 9.20 TWI OF |
|---------------------------------------------|----------------------------------------------------------------|
| Capacities                                  | Metric                                                         |
| Max. capacity                               | 5443.12 kg                                                     |
| Max. lifting height                         | 12.80 m                                                        |
| Maximum outreach                            | 8.50 m                                                         |
| Weight and dimensions                       |                                                                |
| Overall length to carriage                  | l11 5.90 m                                                     |
| Overall width                               | b1 2.53 m                                                      |
| Overall height                              | h17 2.41 m                                                     |
| Wheelbase                                   | y 3.15 m                                                       |
| Ground clearance                            | m4 457 mm                                                      |
| Overall cab width                           | b4 838 mm                                                      |
| Tilt-up angle                               | a4 12 °                                                        |
| Tilt-down angle                             | a5 112°                                                        |
| External turning radius                     | Wa3 4.24 m                                                     |
| Unladen weight (with forks)                 | 11431 kg                                                       |
| Overall weight                              | 11431 kg                                                       |
| Standard tires                              | 14 x 24                                                        |
| Frame leveling longitudinal +/-             | 10 °                                                           |
| Frame leveling corrector                    | a9 10 °                                                        |
| Performances                                |                                                                |
| Lifting                                     | 15 s                                                           |
| Lowering                                    | 10 s                                                           |
| Extension                                   | 14 s                                                           |
| Retraction                                  | 10 s                                                           |
| Crowd                                       | 65                                                             |
|                                             | 3 s                                                            |
| Dump<br>Engine                              | 55                                                             |
| Engine brand                                | Deutz                                                          |
| 5                                           | Tier 4 final                                                   |
| Engine norm                                 |                                                                |
| Engine model                                | TCD 3.6 L4                                                     |
| Number of cylinders / Capacity of cylinders | 4 - 3.80 cm <sup>3</sup>                                       |
| I.C. Engine power rating - Power            | 119.35 Hp / 89 kW                                              |
| Max. torque / Engine rotation               | 480 Nm @ 1600 rpm                                              |
| Transmission                                |                                                                |
| Transmission type                           | Torque converter with powershift gearbox                       |
| Number of gears (forward / reverse)         | 4/3                                                            |
| Max. travel speed                           | 32.30 km/h                                                     |
| Parking brake                               | Hydraulic spring release SAHR                                  |
| Service brake                               | Wet disc brakes                                                |
| Axle Manufacturer                           | Dana                                                           |
| Hydraulics                                  |                                                                |
| Hydraulic pump type                         | Gear pump                                                      |
| Hydraulic flow / Pressure                   | 157 l/min-207 bar                                              |
| Tank capacities                             |                                                                |
| Engine oil                                  | 14.70 l                                                        |
| Hydraulic oil                               | 170                                                            |
| Diesel Exhaust fluid (AdBlue® type)         | 19                                                             |
| Fuel tank                                   | 178                                                            |
| Miscellaneous                               |                                                                |
| Steering wheels (front / rear)              | 2/2                                                            |
| Drive wheels (front / rear)                 | 2/2                                                            |
| Cab certification                           | ROPS/FOPS                                                      |
| Controls                                    | Single Joystick FNR                                            |

## MTA 12042 Series IV - Dimensional drawing

Head Office B.P. 249 - 430 rue de l'Aubinière 44150 Ancenis Cedex - France Tel: +33 (0)2 40 09 10 11 - Fax: +33 (0)2 40 09 10 97 www.manitou.com

This publication provides a description of the configuration versions and options for Manitou products, which may differ for equipment. The equipment presented in this brochure may be part of a series, as an option, or it may not be available, depending on the versions. Manitou reserves the right, at any time and without notice, to amend the specifications described and represented. The specifications provided do not bind the manufacturer. For more details, please contact your Manitou agent. This is not a contractually binding document. The presentation of the products is not contractually binding. List of specifications non-exhaustive. The logos as well as the visual identity of the company are owned by Manitou and cannot be used without authorisation. All rights reserved. The photos and diagrams contained in this brochure are only provided for consultation and information purposes.