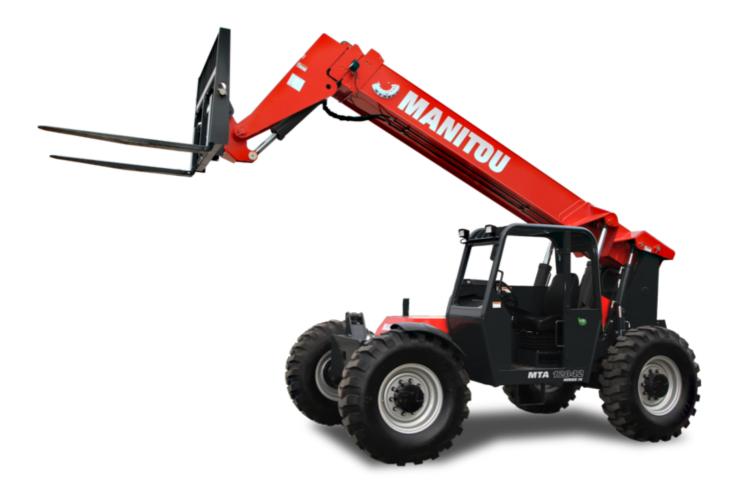

Technical sheet :

## MTA 12042 SERIES IV





## MTA 12042 SERIES IV Created on August 12, 2025 at 9:28 PM UTC

|                                             | MTA 12042 SERIES IV Greated off Adgust 12, 2023 at 9.20 TWI OF |
|---------------------------------------------|----------------------------------------------------------------|
| Capacities                                  | Metric                                                         |
| Max. capacity                               | 5443.12 kg                                                     |
| Max. lifting height                         | 12.80 m                                                        |
| Maximum outreach                            | 8.50 m                                                         |
| Weight and dimensions                       |