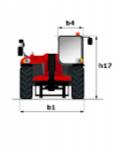

#### MTA 12042 SERIES IV Created on September 17, 2025 at 10:08 AM UTC

|                                             | WITH 12042 SERIES IV ORCARD ON OCCURENT, 2020 at 10.00 ANT |
|---------------------------------------------|------------------------------------------------------------|
| Capacities                                  | Imperial                                                   |
| Max. capacity                               | 12000 lb                                                   |
| Max. lifting height                         | 42 ft                                                      |
| Maximum outreach                            | 27 ft 11 in                                                |
| Weight and dimensions                       |                                                            |
| Overall length to carriage                  | l11 19 ft 4 in                                             |
| Overall width                               | b1 8 ft 4 in                                               |
| Overall height                              | h17 7 ft 11 in                                             |
| Wheelbase                                   | y 10 ft 4 in                                               |
| Ground clearance                            | m4 18 in                                                   |
| Overall cab width                           | b4 33 in                                                   |
| Tilt-up angle                               | a4 12 °                                                    |
| Tilt-down angle                             | a5 112 °                                                   |
| External turning radius                     | Wa3 13 ft 11 in                                            |
| Unladen weight (with forks)                 | 25201 lb                                                   |
| Overall weight                              | 2501 lb                                                    |
|                                             |                                                            |
| Standard tires                              | 14 x 24                                                    |
| Frame leveling longitudinal +/-             | 10°                                                        |
| Frame leveling corrector                    | a9 10 °                                                    |
| Performances                                |                                                            |
| Lifting                                     | 15 s                                                       |
| Lowering                                    | 10 s                                                       |
| Extension                                   | 14 s                                                       |
| Retraction                                  | 10 s                                                       |
| Crowd                                       | б s                                                        |
| Dump                                        | 3 s                                                        |
| Engine                                      |                                                            |
| Engine brand                                | Deutz                                                      |
| Engine norm                                 | Tier 4 final                                               |
| Engine model                                | TCD 3.6 L4                                                 |
| Number of cylinders / Capacity of cylinders | 4 - 0.23 in <sup>3</sup>                                   |
| I.C. Engine power rating - Power            | 119.35 Hp / 89 kW                                          |
| Max. torque / Engine rotation               | 354 ft/lbs @ 1600 rpm                                      |
| Transmission                                |                                                            |
| Transmission type                           | Torque converter with powershift gearbox                   |
| Number of gears (forward / reverse)         | 4/3                                                        |
| Max. travel speed                           | 20 mph                                                     |
| Parking brake                               | Hydraulic spring release SAHR                              |
| Service brake                               | Wet disc brakes                                            |
| Axle Manufacturer                           | Dana                                                       |
| Hydraulics                                  |                                                            |
| Hydraulic pump type                         | Gear pump                                                  |
| Hydraulic flow / Pressure                   | 41 US gpm-3002 PSI                                         |
| Tank capacities                             |                                                            |
| Engine oil                                  | 4 US gal                                                   |
| Hydraulic oil                               | 4 US gal                                                   |
| •                                           |                                                            |
| Diesel Exhaust fluid (AdBlue® type)         | 5 US gal                                                   |
| Fuel tank                                   | 47 US gal                                                  |
| Miscellaneous                               |                                                            |
| Steering wheels (front / rear)              | 2/2                                                        |
| Drive wheels (front / rear)                 | 2/2                                                        |
| Cab certification                           | ROPS/FOPS                                                  |
| Controls                                    | Single Joystick FNR                                        |

# MTA 12042 Series IV - Dimensional drawing