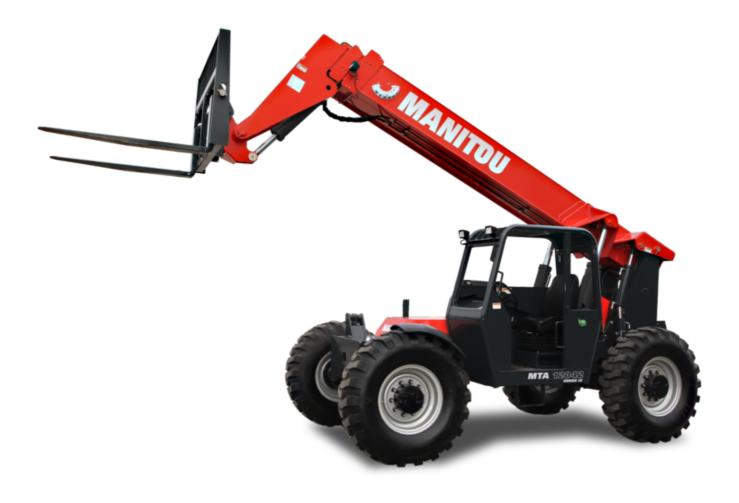

Technical sheet :

# MTA 12042 SERIES IV





#### MTA 12042 SERIES IV Created on September 17, 2025 at 10:08 AM UTC

|                                             | WITH 12042 SERIES IV ORCARD ON OCCURENT, 2020 at 10.00 ANT |
|---------------------------------------------|------------------------------------------------------------|
| Capacities                                  | Imperial                                                   |
| Max. capacity                               | 12000 lb                                                   |
| Max. lifting height                         | 42 ft                                                      |
| Maximum outreach                            | 27 ft 11 in                                                |
| Weight and dimensions                       |