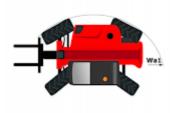

#### MTA 12042 SERIES IV Created on September 17, 2025 at 10:08 AM UTC

|                                             | WITH 12042 SERIES IV ORCARD ON OCCURENT, 2020 at 10.00 ANT |
|---------------------------------------------|------------------------------------------------------------|
| Capacities                                  | Imperial                                                   |
| Max. capacity                               | 12000 lb                                                   |
| Max. lifting height                         | 42 ft                                                      |
| Maximum outreach                            | 27 ft 11 in                                                |
| Weight and dimensions                       |                                                            |
| Overall length to carriage                  | l11 19 ft 4 in                                             |
| Overall width                               | b1 8 ft 4 in                                               |
| Overall height                              | h17 7 ft 11 in                                             |
| Wheelbase                                   | y 10 ft 4 in                                               |
| Ground clearance                            | m4 18 in                                                   |
| Overall cab width                           | b4 33 in                                                   |
| Tilt-up angle                               | a4 12 °                                                    |
| Tilt-down angle                             | a5 112 °                                                   |
| External turning radius                     | Wa3 13 ft 11 in                                            |
| Unladen weight (with forks)                 | 25201 lb                                                   |
| Overall weight                              | 2501 lb                                                    |
|                                             |                                                            |
| Standard tires                              | 14 x 24                                                    |
| Frame leveling longitudinal +/-             | 10°                                                        |
| Frame leveling corrector                    | a9 10 °                                                    |
| Performances                                |                                                            |
| Lifting                                     | 15 s                                                       |
| Lowering                                    | 10 s                                                       |
| Extension                                   | 14 s                                                       |
| Retraction                                  | 10 s                                                       |
| Crowd                                       | б s                                                        |
| Dump                                        | 3 s                                                        |
| Engine                                      |                                                            |
| Engine brand                                | Deutz                                                      |
| Engine norm                                 | Tier 4 final                                               |
| Engine model                                | TCD 3.6 L4                                                 |
| Number of cylinders / Capacity of cylinders | 4 - 0.23 in <sup>3</sup>                                   |
| I.C. Engine power rating - Power            | 119.35 Hp / 89 kW                                          |
| Max. torque / Engine rotation               | 354 ft/lbs @ 1600 rpm                                      |
| Transmission                                |                                                            |
| Transmission type                           | Torque converter with powershift gearbox                   |
| Number of gears (forward / reverse)         | 4/3                                                        |
| Max. travel speed                           | 20 mph                                                     |
| Parking brake                               | Hydraulic spring release SAHR                              |
| Service brake                               | Wet disc brakes                                            |
| Axle Manufacturer                           | Dana                                                       |
| Hydraulics                                  |                                                            |
| Hydraulic pump type                         | Gear pump                                                  |
| Hydraulic flow / Pressure                   | 41 US gpm-3002 PSI                                         |
| Tank capacities                             |                                                            |
| Engine oil                                  | 4 US gal                                                   |
| Hydraulic oil                               | 4 US gal                                                   |
| •                                           |                                                            |
| Diesel Exhaust fluid (AdBlue® type)         | 5 US gal                                                   |
| Fuel tank                                   | 47 US gal                                                  |
| Miscellaneous                               |                                                            |
| Steering wheels (front / rear)              | 2/2                                                        |
| Drive wheels (front / rear)                 | 2/2                                                        |
| Cab certification                           | ROPS/FOPS                                                  |
| Controls                                    | Single Joystick FNR                                        |