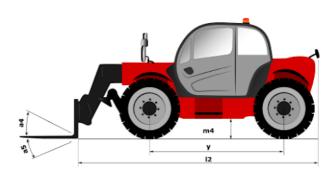

#### MTA 12042 SERIES IV Created on September 17, 2025 at 10:08 AM UTC

|                                             | WITH 12042 SERIES IV ORCARD ON OCCURENT, 2020 at 10.00 ANT |
|---------------------------------------------|------------------------------------------------------------|
| Capacities                                  | Imperial                                                   |
| Max. capacity                               | 12000 lb                                                   |
| Max. lifting height                         | 42 ft                                                      |
| Maximum outreach                            | 27 ft 11 in                                                |
| Weight and dimensions                       |                                                            |
| Overall length to carriage                  | l11 19 ft 4 in                                             |
| Overall width                               | b1 8 ft 4 in                                               |
| Overall height                              | h17 7 ft 11 in                                             |
| Wheelbase                                   | y 10 ft 4 in                                               |
| Ground clearance                            | m4 18 in                                                   |
| Overall cab width                           | b4 33 in                                                   |
| Tilt-up angle                               | a4 12 °                                                    |
| Tilt-down angle                             | a5 112 °                                                   |
| External turning radius                     | Wa3 13 ft 11 in                                            |
| Unladen weight (with forks)                 | 25201 lb                                                   |
| Overall weight                              | 2501 lb                                                    |
|                                             |                                                            |
| Standard tires                              | 14 x 24                                                    |
| Frame leveling longitudinal +/-             | 10°                                                        |
| Frame leveling corrector                    | a9 10 °                                                    |
| Performances                                |                                                            |
| Lifting                                     | 15 s                                                       |
| Lowering                                    | 10 s                                                       |
| Extension                                   | 14 s                                                       |
| Retraction                                  | 10 s                                                       |
| Crowd                                       | б s                                                        |
| Dump                                        | 3 s                                                        |
| Engine                                      |                                                            |
| Engine brand                                | Deutz                                                      |
| Engine norm                                 | Tier 4 final                                               |
| Engine model                                | TCD 3.6 L4                                                 |
| Number of cylinders / Capacity of cylinders | 4 - 0.23 in <sup>3</sup>                                   |
| I.C. Engine power rating - Power            | 119.35 Hp / 89 kW                                          |
| Max. torque / Engine rotation               | 354 ft/lbs @ 1600 rpm                                      |
| Transmission                                |                                                            |
| Transmission type                           | Torque converter with powershift gearbox                   |
| Number of gears (forward / reverse)         | 4/3                                                        |
| Max. travel speed                           | 20 mph                                                     |
| Parking brake                               | Hydraulic spring release SAHR                              |
| Service brake                               | Wet disc brakes                                            |
| Axle Manufacturer                           | Dana                                                       |
| Hydraulics                                  |                                                            |
| Hydraulic pump type                         | Gear pump                                                  |
| Hydraulic flow / Pressure                   | 41 US gpm-3002 PSI                                         |
| Tank capacities                             |                                                            |
| Engine oil                                  | 4 US gal                                                   |
| Hydraulic oil                               | 4 US gal                                                   |
| •                                           |                                                            |
| Diesel Exhaust fluid (AdBlue® type)         | 5 US gal                                                   |
| Fuel tank                                   | 47 US gal                                                  |
| Miscellaneous                               |                                                            |
| Steering wheels (front / rear)              | 2/2                                                        |
| Drive wheels (front / rear)                 | 2/2                                                        |
| Cab certification                           | ROPS/FOPS                                                  |
| Controls                                    | Single Joystick FNR                                        |

# MTA 12042 Series IV - Dimensional drawing