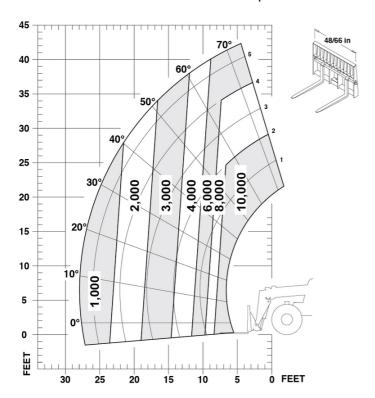

|         | Single Joystick FNR                      |

## MTA 12042 Series IV - Dimensional drawing



### MTA 12042 Series IV - Load chart

### Machine on tires with forks Imperial







#### **Head Office**

B.P. 249 - 430 rue de l'Aubinière 44150 Ancenis Cedex - France Tel: +33 (0)2 40 09 10 11 - Fax: +33 (0)2 40 09 10 97 www.manitou.com



This publication provides a description of the configuration versions and options for Manitou products, which may differ for equipment. The equipment presented in this brochure may be part of a series, as an option, or it may not be available, depending on the versions. Manitou reserves the right, at any time and without notice, to amend the specifications described and represented. The specifications provided do not bind the manufacturer. For more details, please contact your Manitou agent. This is not a contractually binding document. The presentation of the products is not contractually binding. List of specifications non-exh