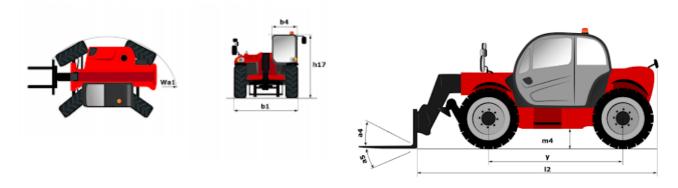

|         | Single Joystick FNR                      |

## MTA 12042 Series IV - Dimensional drawing



### MTA 12042 Series IV - Load chart

### Machine on tires with forks Imperial







#### **Head Office**

B.P. 249 - 430 rue de l'Aubinière 44150 Ancenis Cedex - France Tel: +33 (0)2 40 09 10 11 - Fax: +33 (0)2 40 09 10 97 www.manitou.com



This publication provides a description of the configuration versions and options for Manitou products, which may differ for equipment. The equipment presented in this brochure may be part of a series, as an option, or it may not be available, depending on the versions. Manitou reserves the right, at any time and without notice, to amend the specifications described and represented. The specifications provided do not bind the manufacturer. For more details, please contact your Manitou agent. This is not a contractually binding document. The present