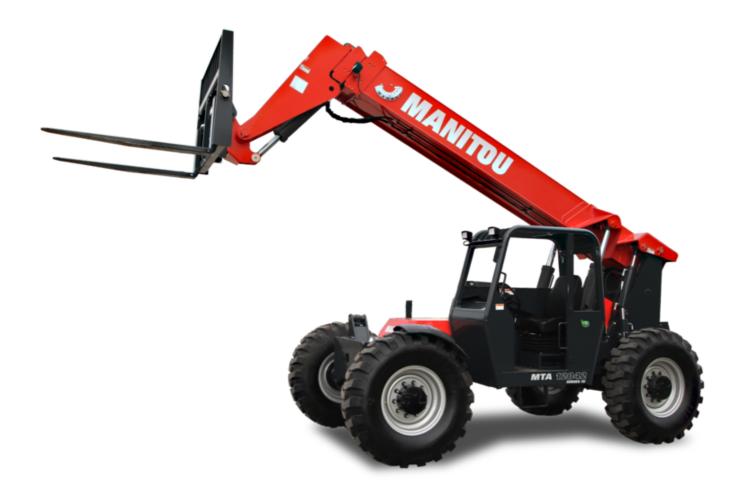

Technical sheet:

# MTA 12042 SERIES IV





| Capacities