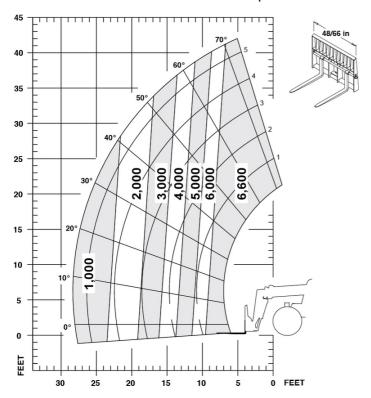

|
| uel tank                                    | 47 US gal                                                 |
| Miscellaneous                               |                                                           |
| Steering wheels (front / rear)              | 2/2                                                       |
| rive wheels (front / rear)                  | 2/2                                                       |
| ab certification                            | ROPS/FOPS                                                 |
| Controls                                    | Single Joystick FNR                                       |

## MTA 6642 E74 - Dimensional drawing



### MTA 6642 E74 - Load chart

### Machine on tires with forks Imperial







#### **Head Office**

B.P. 249 - 430 rue de l'Aubinière 44150 Ancenis Cedex - France Tel: +33 (0)2 40 09 10 11 - Fax: +33 (0)2 40 09 10 97 www.manitou.com



This publication provides a description of the configuration versions and options for Manitou products, which may differ for equipment. The equipment presented in this brochure may be part of a series, as an option, or it may not be available, depending on the versions. Manitou reserves the right, at any time and without notice, to amend the specifications described and represented. The specifications provided do not bind the manufacturer. For more details, please contact your Manitou agent. This is not a contractually binding document. The presentation of the products is not contractually binding. List of specifications non-exh