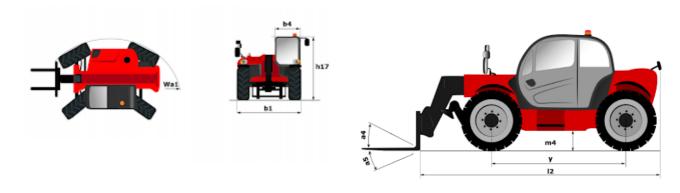

## MTA 6642 E74 - Dimensional drawing

# MTA 6642 E74

|                                             | <b>MTA 6642 E74</b> Created on August 30, 2025 at 3:37 PM |
|---------------------------------------------|-----------------------------------------------------------|
| Capacities                                  | Imperial                                                  |
| Max. capacity                               | 6601 lb                                                   |
| Max. lifting height                         | 42 ft                                                     |
| Maximum outreach                            | 28 ft 3 in                                                |
| Veight and dimensions                       |                                                           |
| Overall length to carriage                  | l11 19 ft 1 in                                            |
| Overall width                               | b1 8 ft 2 in                                              |
| Overall height                              | h17 7 ft 8 in                                             |
| Vheelbase                                   | y 9 ft 11 in                                              |
| round clearance                             | m4 16 in                                                  |
| verall cab width                            | b4 33 in                                                  |
| ilt-up angle                                | a4 12°                                                    |
| ïlt-down angle                              | a5 112°                                                   |
| ixternal turning radius                     | Wa3 13 ft 9 in                                            |
| Inladen weight (with forks)                 | 22002 lb                                                  |
| ires type                                   | Inflatable                                                |
| tandard tires                               | 13 x 24                                                   |
| Forks length / width / section              | 1/e/s 47 in x 5 in x 2 in                                 |
| Performances                                | 7, 57 V                                                   |
| ifting                                      | 11 s                                                      |
| owering                                     | 8 s                                                       |
| extension                                   | 14 s                                                      |
| etraction                                   | 12 s                                                      |
| rowd                                        | 7 s                                                       |
| Dump                                        | 4 s                                                       |
| ingine                                      | 45                                                        |
| ingine brand                                | Deutz                                                     |
| ingine brand                                | Stage IV, Tier 4 final                                    |
| ingine model                                | TCD 3.6 L4                                                |
| •                                           | 4 · 0.23 in <sup>3</sup>                                  |
| Number of cylinders / Capacity of cylinders |                                                           |
| C. Engine power rating - Power              | 74 Hp / 55 kW                                             |
| Max. torque / Engine rotation               | 288 ft/lbs @ 1300 rpm                                     |
| Transmission                                | *                                                         |
| ransmission type                            | Torque converter with powershift gearbox                  |
| Number of gears (forward / reverse)         | 4/3                                                       |
| Max. travel speed                           | 15 mph                                                    |
| Parking brake                               | Hydraulic spring release SAHR                             |
| Service brake                               | Wet disc brakes                                           |
| xle Manufacturer                            | Dana                                                      |
| lydraulics                                  |                                                           |
| lydraulic pump type                         | Gear pump                                                 |
| lydraulic flow / Pressure                   | 41 US gpm-3002 PSI                                        |
| ank capacities                              |                                                           |
| ingine oil                                  | 4 US gal                                                  |
| lydraulic oil                               | 45 US gal                                                 |
| uel tank                                    | 47 US gal                                                 |
| Miscellaneous                               |                                                           |
| Steering wheels (front / rear)              | 2/2                                                       |
| rive wheels (front / rear)                  | 2/2                                                       |
| ab certification                            | ROPS/FOPS                                                 |
| Controls                                    | Single Joystick FNR                                       |