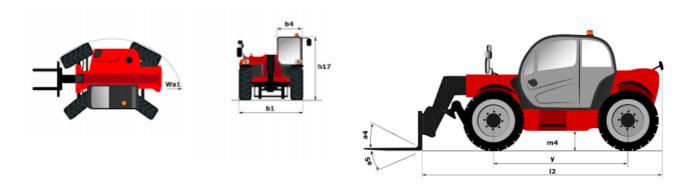

## MTA 6642 E74 - Dimensional drawing

# MTA 6642 E74

|                                             | <b>MTA 6642 E74</b> Created on May 12, 2024 at 5:37:16 AM t |
|---------------------------------------------|-------------------------------------------------------------|
| Capacities                                  | Imperial                                                    |
| Max. capacity                               | 6601 lb                                                     |
| Max. lifting height                         | 42 ft                                                       |
| Max. outreach                               | 28 ft 3 in                                                  |
| Weight and dimensions                       |                                                             |
| Overall length to carriage                  | l11 19 ft 1 in                                              |
| Overall width                               | b1 8 ft 2 in                                                |
| Overall height                              | h17 7 ft 8 in                                               |
| Wheelbase                                   | y 9 ft 11 in                                                |
| Ground clearance                            | m4 16 in                                                    |
| Overall cab width                           | b4 33 in                                                    |
| Tilt-up angle                               | a4 12 °                                                     |
| Tilt-down angle                             | a5 112°                                                     |
| External turning radius                     | Wa3 13 ft 9 in                                              |
| Unladen weight (with forks)                 | 22002 lb                                                    |
| Tires type                                  | Inflatable                                                  |
| Standard tires                              | 13 x 24                                                     |
| Forks length / width / section              | 1 / e / s 47 in x 5 in / 2 in                               |
| Performances                                |                                                             |
| Lifting                                     | 11 s                                                        |
| Lowering                                    | 8 s                                                         |
| Extension                                   | 14 s                                                        |
| Retraction                                  | 12 s                                                        |
| Crowd                                       | 7 s                                                         |
| Dump                                        | 4 s                                                         |
| Engine                                      |                                                             |
| Engine brand                                | Deutz                                                       |
| Engine norm                                 | Stage IV / Tier 4 Final                                     |
| Engine model                                | TCD 3.6 L4                                                  |
| Number of cylinders / Capacity of cylinders | 4 - 0.23 in <sup>3</sup>                                    |
| I.C. Engine power rating - Power            | 74 Hp / 55 kW                                               |
| Max. torque / Engine rotation               | 288 ft/lbs @ 1300 rpm                                       |
| Transmission                                |                                                             |
| Transmission type                           | Torque converter with powershift gearbox                    |
| Number of gears (forward / reverse)         | 4/3                                                         |
| Max. travel speed                           | 15 mph                                                      |
| Parking brake                               | SAHR                                                        |
| Service brake                               | Wet disc brakes                                             |
| Axle Manufacturer                           | Dana                                                        |
| Hydraulics                                  |                                                             |
| Hydraulic pump type                         | Gear pump                                                   |
| Hydraulic flow / Pressure                   | 41 US gpm-3002 PSI                                          |
| Tank capacities                             |                                                             |
| Engine oil                                  | 4 US gal                                                    |
| Hydraulic oil                               | 45 US gal                                                   |
| Fuel tank                                   | 47 US gal                                                   |
| Miscellaneous                               | Tr ob yall                                                  |
| Steering wheels (front / rear)              | 2/2                                                         |
| Drive wheels (front / rear)                 | 2/2                                                         |
| Safety cab homologation                     | ROPS/FOPS                                                   |
|                                             |                                                             |