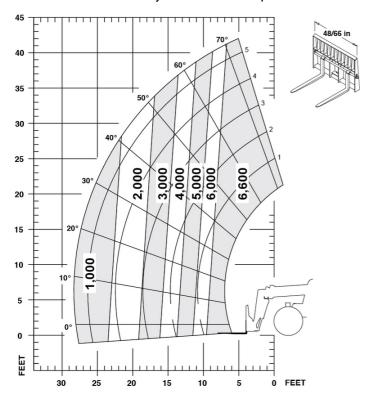

### MTA 6642 E74 - Load chart

### Machine on tyres with forks Imperial

# MTA 6642 E74

|                                             | <b>MTA 6642 E74</b> Created on May 12, 2024 at 5:37:16 AM t |
|---------------------------------------------|-------------------------------------------------------------|
| Capacities                                  | Imperial                                                    |
| Max. capacity                               | 6601 lb                                                     |
| Max. lifting height                         | 42 ft                                                       |
| Max. outreach                               | 28 ft 3 in                                                  |
| Weight and dimensions                       |                                                             |
| Overall length to carriage                  | l11 19 ft 1 in                                              |
| Overall width                               | b1 8 ft 2 in                                                |
| Overall height                              | h17 7 ft 8 in                                               |
| Wheelbase                                   | y 9 ft 11 in                                                |
| Ground clearance                            | m4 16 in                                                    |
| Overall cab width                           | b4 33 in                                                    |
| Tilt-up angle                               | a4 12 °                                                     |
| Tilt-down angle                             | a5 112°                                                     |
| External turning radius                     | Wa3 13 ft 9 in                                              |
| Unladen weight (with forks)                 | 22002 lb                                                    |
| Tires type                                  | Inflatable                                                  |
| Standard tires                              | 13 x 24                                                     |
| Forks length / width / section              | 1 / e / s 47 in x 5 in / 2 in                               |
| Performances                                |                                                             |
| Lifting                                     | 11 s                                                        |
| Lowering                                    | 8 s                                                         |
| Extension                                   | 14 s                                                        |
| Retraction                                  | 12 s                                                        |
| Crowd                                       | 7 s                                                         |
| Dump                                        | 4 s                                                         |
| Engine                                      |                                                             |
| Engine brand                                | Deutz                                                       |
| Engine norm                                 | Stage IV / Tier 4 Final                                     |
| Engine model                                | TCD 3.6 L4                                                  |
| Number of cylinders / Capacity of cylinders | 4 - 0.23 in <sup>3</sup>                                    |
| I.C. Engine power rating - Power            | 74 Hp / 55 kW                                               |
| Max. torque / Engine rotation               | 288 ft/lbs @ 1300 rpm                                       |
| Transmission                                |                                                             |
| Transmission type                           | Torque converter with powershift gearbox                    |
| Number of gears (forward / reverse)         | 4/3                                                         |
| Max. travel speed                           | 15 mph                                                      |
| Parking brake                               | SAHR                                                        |
| Service brake                               | Wet disc brakes                                             |
| Axle Manufacturer                           | Dana                                                        |
| Hydraulics                                  |                                                             |
| Hydraulic pump type                         | Gear pump                                                   |
| Hydraulic flow / Pressure                   | 41 US gpm-3002 PSI                                          |
| Tank capacities                             |                                                             |
| Engine oil                                  | 4 US gal                                                    |
| Hydraulic oil                               | 45 US gal                                                   |
| Fuel tank                                   | 47 US gal                                                   |
| Miscellaneous                               | Tr ob yall                                                  |
| Steering wheels (front / rear)              | 2/2                                                         |
| Drive wheels (front / rear)                 | 2/2                                                         |
| Safety cab homologation                     | ROPS/FOPS                                                   |
|                                             |                                                             |