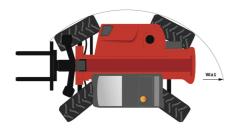

Technical sheet :

| Capacities                                  |       | Imperial                      |
|---------------------------------------------|-------|-------------------------------|
| Max. capacity                               |       | 6000 lb                       |
| Max. lifting height                         |       | 42 ft 6 in                    |
| Maximum outreach                            |       | 28 ft 6 in                    |
| Weight and dimensions                       |       |                               |
| Length to face of forks                     | 12    | 20 ft 8 in                    |
| Overall length (with forks)                 | 11    | 24 ft 8 in                    |
| Overall width                               | b1    | 8 ft 2 in                     |
| Overall height                              | h17   | 8 ft                          |
| Wheelbase                                   | у     | 11 ft 6 in                    |
| Ground clearance                            | m4    | 1 ft 6 in                     |
| Overall cab width                           | b4    | 3 ft 1 in                     |
| Tilt-up angle                               | a4    | 34 °                          |
| Tilt-down angle                             | a5    | 96 °                          |
| External turning radius                     | Wa3   | 13 ft 1 in                    |
| Unladen weight (with forks)                 |       | 22851 lb                      |
| Overall weight                              |       | 22851 lb                      |
| Tires type                                  |       | Pneumatic                     |
| Forks length / width / section              | l/e/s | 48 in x 4 in x 2 in           |
| Frame leveling corrector                    | a9    | 40 m x 4 m x 2 m<br>10 °      |
| Performances                                | d9    | 10                            |
|                                             |       | 11 s                          |
| Lifting                                     |       |                               |
| Lowering                                    |       | 6 s                           |
| Extension                                   |       | 17 s                          |
| Retraction                                  |       | 11 s                          |
| Crowd                                       |       | 4 s                           |
| Dump                                        |       | 6 s                           |
| Engine                                      |       | Deute                         |
| Engine brand                                |       | Deutz                         |
| Engine norm                                 |       | Tier 4 final                  |
| Engine model                                |       | TCD 3.6 L4                    |
| Number of cylinders / Capacity of cylinders |       | 4 - 220 in <sup>3</sup>       |
| I.C. Engine power rating - Power            |       | 74 Hp / 55 kW                 |
| Max. torque / Engine rotation               |       | 288 ft/lbs @ 2300 rpm         |
| Drawbar pull                                |       | 10433 kgF                     |
| Transmission                                |       |                               |
| Transmission type                           |       | Powershift                    |
| Number of gears (forward / reverse)         |       | 5 / 3                         |
| Max. travel speed                           |       | 20 mph                        |
| Parking brake                               |       | Hydraulic spring release SAHR |
| Service brake                               |       | Wet disc brakes               |
| Hydraulics                                  |       |                               |
| Hydraulic pump type                         |       | Axial piston                  |
| Hydraulic flow / Pressure                   |       | 40 US gpm-4000 PSI            |
| Tank capacities                             |       |                               |
| Engine oil                                  |       | 2 US gal                      |
| Hydraulic oil                               |       | 36 US gal                     |
| Fuel tank                                   |       | 38 US gal                     |
| Noise and vibration                         |       |                               |
| Noise at driving position (LpA)             |       | 80 dB                         |
| Miscellaneous                               |       |                               |
| Steering wheels (front / rear)              |       | 2/2                           |
| Drive wheels (front / rear)                 |       | 2/2                           |