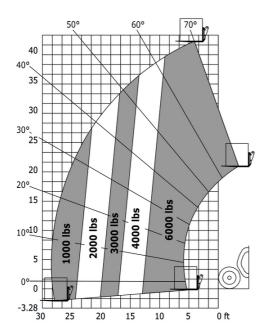

al                      |
| Hydraulic oil                               |       | 36 US gal                     |
| Fuel tank                                   |       | 38 US gal                     |
| Noise and vibration                         |       |                               |
| Noise at driving position (LpA)             |       | 80 dB                         |
| Miscellaneous                               |       |                               |
| Steering wheels (front / rear)              |       | 2/2                           |
| Drive wheels (front / rear)                 |       | 2/2                           |

## MTA 642 - Dimensional drawing







мта 642 Created on August 31, 2025 at 9:17 AM UTC

## MTA 642 - Load chart

## Machine on tires with forks Imperial





Head Office B.P. 249 - 430 rue de l'Aubinière 44150 Ancenis Cedex - France Tel: +33 (0)2 40 09 10 11 - Fax: +33 (0)2 40 09 10 97 www.manitou.com



This publication provides a description of the configuration versions and options for Manitou products, which may differ for equipment. The equipment presented in this brochure may be part of a series, as an option, or it may not be available, depending on the versions. Manitou reserves the right, at any time and without notice, to amend the specifications described and represented. The specifications provided do not bind the manufacturer. For more details, please contact your Manitou agent. This is not a contractually binding document. The presentation of the products is not contractually binding. List of specifications non-exhaustive. The