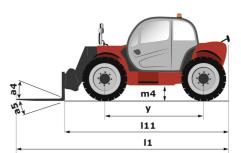

Technical sheet :

| Capacities                                  |       | Imperial                      |
|---------------------------------------------|-------|-------------------------------|
| Max. capacity                               |       | 6000 lb                       |
| Max. lifting height                         |       | 42 ft 6 in                    |
| Maximum outreach                            |       | 28 ft 6 in                    |
| Weight and dimensions                       |       |                               |
| Length to face of forks                     | 12    | 20 ft 8 in                    |
| Overall length (with forks)                 | 11    | 24 ft 8 in                    |
| Overall width                               | b1    | 8 ft 2 in                     |
| Overall height                              | h17   | 8 ft                          |
| Wheelbase                                   | у     | 11 ft 6 in                    |
| Ground clearance                            | m4    | 1 ft 6 in                     |
| Overall cab width                           | b4    | 3 ft 1 in                     |
| Tilt-up angle                               | a4    | 34 °                          |
| Tilt-down angle                             | a5    | 96 °                          |
| External turning radius                     | Wa3   | 13 ft 1 in                    |
| Unladen weight (with forks)                 |       | 22851 lb                      |
| Overall weight                              |       | 22851 lb                      |
| Tires type                                  |       | Pneumatic                     |
| Forks length / width / section              | l/e/s | 48 in x 4 in x 2 in           |
| Frame leveling corrector                    | a9    | 40 m x 4 m x 2 m<br>10 °      |
| Performances                                | d9    | 10                            |
|                                             |       | 11 s                          |
| Lifting                                     |       |                               |
| Lowering                                    |       | 6 s                           |
| Extension                                   |       | 17 s                          |
| Retraction                                  |       | 11 s                          |
| Crowd                                       |       | 4 s                           |
| Dump                                        |       | 6 s                           |
| Engine                                      |       | Deute                         |
| Engine brand                                |       | Deutz                         |
| Engine norm                                 |       | Tier 4 final                  |
| Engine model                                |       | TCD 3.6 L4                    |
| Number of cylinders / Capacity of cylinders |       | 4 - 220 in <sup>3</sup>       |
| I.C. Engine power rating - Power            |       | 74 Hp / 55 kW                 |
| Max. torque / Engine rotation               |       | 288 ft/lbs @ 2300 rpm         |
| Drawbar pull                                |       | 10433 kgF                     |
| Transmission                                |       |                               |
| Transmission type                           |       | Powershift                    |
| Number of gears (forward / reverse)         |       | 5 / 3                         |
| Max. travel speed                           |       | 20 mph                        |
| Parking brake                               |       | Hydraulic spring release SAHR |
| Service brake                               |       | Wet disc brakes               |
| Hydraulics                                  |       |                               |
| Hydraulic pump type                         |       | Axial piston                  |
| Hydraulic flow / Pressure                   |       | 40 US gpm-4000 PSI            |
| Tank capacities                             |       |                               |
| Engine oil                                  |       | 2 US gal                      |
| Hydraulic oil                               |       | 36 US gal                     |
| Fuel tank                                   |       | 38 US gal                     |
| Noise and vibration                         |       |                               |
| Noise at driving position (LpA)             |       | 80 dB                         |
| Miscellaneous                               |       |                               |
| Steering wheels (front / rear)              |       | 2/2                           |
| Drive wheels (front / rear)                 |       | 2/2                           |

## MTA 642 - Dimensional drawing

мта 642 Created on August 31, 2025 at 9:17 AM UTC