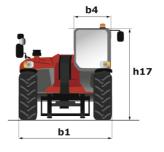

Technical sheet :

| Capacities                                  |       | Imperial                      |
|---------------------------------------------|-------|-------------------------------|
| Max. capacity                               |       | 6000 lb                       |
| Max. lifting height                         |       | 42 ft 6 in                    |
| Maximum outreach                            |       | 28 ft 6 in                    |
| Weight and dimensions                       |       |                               |
| Length to face of forks                     | 12    | 20 ft 8 in                    |
| Overall length (with forks)                 | 11    | 24 ft 8 in                    |
| Overall width                               | b1    | 8 ft 2 in                     |
| Overall height                              | h17   | 8 ft                          |
| Wheelbase                                   | у     | 11 ft 6 in                    |
| Ground clearance                            | m4    | 1 ft 6 in                     |
| Overall cab width                           | b4    | 3 ft 1 in                     |
| Tilt-up angle                               | a4    | 34 °                          |
| Tilt-down angle                             | a5    | 96 °                          |
| External turning radius                     | Wa3   | 13 ft 1 in                    |
| Unladen weight (with forks)                 |       | 22851 lb                      |
| Overall weight                              |       | 22851 lb                      |
| Tires type                                  |       | Pneumatic                     |
| Forks length / width / section              | l/e/s | 48 in x 4 in x 2 in           |
| Frame leveling corrector                    | a9    | 40 m x 4 m x 2 m<br>10 °      |
| Performances                                | d9    | 10                            |
|                                             |       | 11 s                          |
| Lifting                                     |       |                               |
| Lowering                                    |       | 6 s                           |
| Extension                                   |       | 17 s                          |
| Retraction                                  |       | 11 s                          |
| Crowd                                       |       | 4 s                           |
| Dump                                        |       | 6 s                           |
| Engine                                      |       | Deute                         |
| Engine brand                                |       | Deutz                         |
| Engine norm                                 |       | Tier 4 final                  |
| Engine model                                |       | TCD 3.6 L4                    |
| Number of cylinders / Capacity of cylinders |       | 4 - 220 in <sup>3</sup>       |
| I.C. Engine power rating - Power            |       | 74 Hp / 55 kW                 |
| Max. torque / Engine rotation               |       | 288 ft/lbs @ 2300 rpm         |
| Drawbar pull                                |       | 10433 kgF                     |
| Transmission                                |       |                               |
| Transmission type                           |       | Powershift                    |
| Number of gears (forward / reverse)         |       | 5 / 3                         |
| Max. travel speed                           |       | 20 mph                        |
| Parking brake                               |       | Hydraulic spring release SAHR |
| Service brake                               |       | Wet disc brakes               |
| Hydraulics                                  |       |                               |
| Hydraulic pump type                         |       | Axial piston                  |
| Hydraulic flow / Pressure                   |       | 40 US gpm-4000 PSI            |
| Tank capacities                             |       |                               |
| Engine oil                                  |       | 2 US gal                      |
| Hydraulic oil                               |       | 36 US gal                     |
| Fuel tank                                   |       | 38 US gal                     |
| Noise and vibration                         |       |                               |
| Noise at driving position (LpA)             |       | 80 dB                         |
| Miscellaneous                               |       |                               |
| Steering wheels (front / rear)              |       | 2/2                           |
| Drive wheels (front / rear)                 |       | 2/2                           |

## MTA 642 - Dimensional drawing

мта 642 Created on August 31, 2025 at 9:17 AM UTC