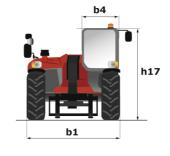

# **MTA 1242**

|                                             | MTA 1242 Created on September 15, 2025 at | ( ).00 1 101 |
|---------------------------------------------|-------------------------------------------|--------------|
| Capacities                                  | Imperial                                  |              |
| Max. capacity                               | 12000 lb                                  |              |
| Max. lifting height                         | 42 ft 6 in                                |              |
| Maximum outreach                            | 28 ft 6 in                                |              |
| Weight and dimensions                       |                                           |              |
| ength to face of forks                      | 12 20 ft 8 in                             |              |
| Overall length (with forks)                 | l1 24 ft 8 in                             |              |
| Overall width                               | b1 8 ft 4 in                              |              |
| Overall height                              | h17 8 ft 1 in                             |              |
| Vheelbase                                   | y 11 ft 6 in                              |              |
| Ground clearance                            | m4 1 ft 7 in                              |              |
| Overall cab width                           | b4 3 ft 1 in                              |              |
| Filt-up angle                               | a4 34 °                                   |              |
| Filt-down angle                             | a5 96 °                                   |              |
| external turning radius                     | Wa3 12 ft 10 in                           |              |
| Inladen weight                              | 26751 lb                                  |              |
| Overall weight                              | 26751 lb                                  |              |
| ires type                                   | Pneumatic                                 |              |
| Forks length / width / section              | 1/e/s 48 in x 6 in x 2 in                 |              |
| Frame leveling corrector                    | a9 10 °                                   |              |
| Performances                                | 47                                        |              |
| ifting                                      | 16 s                                      |              |
| owering                                     | 11 s                                      |              |
| extension                                   | 17 s                                      |              |
| Retraction                                  | 17 S                                      |              |
|                                             | 4 s                                       |              |
| Crowd                                       | 4 S<br>6 S                                |              |
| Dump                                        | 0.8                                       |              |
| Engine                                      | Deutz                                     |              |
| Engine brand                                |                                           |              |
| ingine norm                                 | Tier 4 final                              |              |
| Engine model                                | TCD 3.6 L4                                |              |
| Number of cylinders / Capacity of cylinders | 4 - 220 in <sup>3</sup>                   |              |
| .C. Engine power rating - Power             | 127 Hp / 95 kW                            |              |
| Max. torque / Engine rotation               | 369 ft/lbs @ 2300 rp                      | om           |
| Orawbar pull                                | 13245 daN                                 |              |
| Transmission                                |                                           |              |
| Fransmission type                           | Powershift                                |              |
| Number of gears (forward / reverse)         | 5/3                                       |              |
| Max. travel speed                           | 22 mph                                    |              |
| Parking brake                               | Hydraulic spring release                  | SAHR         |
| Service brake                               | Wet disc brakes                           |              |
| -lydraulics                                 |                                           |              |
| Hydraulic pump type                         | Axial piston                              |              |
| Hydraulic flow / Pressure                   | 40 US gpm-4000 PS                         | SI           |
| Tank capacities                             |                                           |              |
| Engine oil                                  | 2 US gal                                  |              |
| lydraulic oil                               | 38 US gal                                 |              |
| Diesel Exhaust fluid (AdBlue® type)         | 4 US gal                                  |              |
| Fuel tank                                   | 38 US gal                                 |              |
| Noise and vibration                         |                                           |              |
| Noise at driving position (LpA)             | 80 dB                                     |              |
| Miscellaneous                               |                                           |              |
| Steering wheels (front / rear)              | 2/2                                       |              |
| Drive wheels (front / rear)                 | 2/2                                       |              |