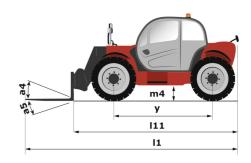

# **MTA 1242**

|                                             | MTA 1242 Created on September 15, 2025 at | ( ).00 1 101 |
|---------------------------------------------|-------------------------------------------|--------------|
| Capacities                                  | Imperial                                  |              |
| Max. capacity                               | 12000 lb                                  |              |
| Max. lifting height                         | 42 ft 6 in                                |              |
| Maximum outreach                            | 28 ft 6 in                                |              |
| Weight and dimensions                       |                                           |              |
| ength to face of forks                      | 12 20 ft 8 in                             |              |
| Overall length (with forks)                 | l1 24 ft 8 in                             |              |
| Overall width                               | b1 8 ft 4 in                              |              |
| Overall height                              | h17 8 ft 1 in                             |              |
| Vheelbase                                   | y 11 ft 6 in                              |              |
| Ground clearance                            | m4 1 ft 7 in                              |              |
| Overall cab width                           | b4 3 ft 1 in                              |              |
| Filt-up angle                               | a4 34 °                                   |              |
| Filt-down angle                             | a5 96 °                                   |              |
| external turning radius                     | Wa3 12 ft 10 in                           |              |
| Inladen weight                              | 26751 lb                                  |              |
| Overall weight                              | 26751 lb                                  |              |
| ires type                                   | Pneumatic                                 |              |
| Forks length / width / section              | 1/e/s 48 in x 6 in x 2 in                 |              |
| Frame leveling corrector                    | a9 10 °                                   |              |
| Performances                                | 47                                        |              |
| ifting                                      | 16 s                                      |              |
| owering                                     | 11 s                                      |              |
| extension                                   | 17 s                                      |              |
| Retraction                                  | 17 S                                      |              |
|                                             | 4 s                                       |              |
| Crowd                                       | 4 S<br>6 S                                |              |
| Dump                                        | 0.8                                       |              |
| Engine                                      | Deutz                                     |              |
| Engine brand                                |                                           |              |
| ingine norm                                 | Tier 4 final                              |              |
| Engine model                                | TCD 3.6 L4                                |              |
| Number of cylinders / Capacity of cylinders | 4 - 220 in <sup>3</sup>                   |              |
| .C. Engine power rating - Power             | 127 Hp / 95 kW                            |              |
| Max. torque / Engine rotation               | 369 ft/lbs @ 2300 rp                      | om           |
| Orawbar pull                                | 13245 daN                                 |              |
| Transmission                                |                                           |              |
| Fransmission type                           | Powershift                                |              |
| Number of gears (forward / reverse)         | 5/3                                       |              |
| Max. travel speed                           | 22 mph                                    |              |
| Parking brake                               | Hydraulic spring release                  | SAHR         |
| Service brake                               | Wet disc brakes                           |              |
| -lydraulics                                 |                                           |              |
| Hydraulic pump type                         | Axial piston                              |              |
| Hydraulic flow / Pressure                   | 40 US gpm-4000 PS                         | SI           |
| Tank capacities                             |                                           |              |
| Engine oil                                  | 2 US gal                                  |              |
| lydraulic oil                               | 38 US gal                                 |              |
| Diesel Exhaust fluid (AdBlue® type)         | 4 US gal                                  |              |
| Fuel tank                                   | 38 US gal                                 |              |
| Noise and vibration                         |                                           |              |
| Noise at driving position (LpA)             | 80 dB                                     |              |
| Miscellaneous                               |                                           |              |
| Steering wheels (front / rear)              | 2/2                                       |              |
| Drive wheels (front / rear)                 | 2/2                                       |              |

## MTA 1242 - Dimensional drawing