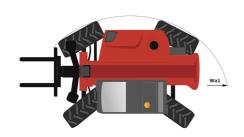

# **MTA 1242**

|                                             | MTA 1242 Created on September 15, 2025 at | ( ).00 1 101 |
|---------------------------------------------|-------------------------------------------|--------------|
| Capacities                                  | Imperial                                  |              |
| Max. capacity                               | 12000 lb                                  |              |
| Max. lifting height                         | 42 ft 6 in                                |              |
| Maximum outreach                            | 28 ft 6 in                                |              |
| Weight and dimensions                       |                                           |              |
| ength to face of forks                      | 12 20 ft 8 in                             |              |
| Overall length (with forks)                 | l1 24 ft 8 in                             |              |
| Overall width                               | b1 8 ft 4 in                              |              |
| Overall height                              | h17 8 ft 1 in                             |              |
| Vheelbase                                   | y 11 ft 6 in                              |              |
| Ground clearance                            | m4 1 ft 7 in                              |              |
| Overall cab width                           | b4 3 ft 1 in                              |              |
| Filt-up angle                               | a4 34 °                                   |              |
| Filt-down angle                             | a5 96 °                                   |              |
| external turning radius                     | Wa3 12 ft 10 in                           |              |
| Inladen weight                              | 26751 lb                                  |              |
| Overall weight                              | 26751 lb                                  |              |
| ires type                                   | Pneumatic                                 |              |
| Forks length / width / section              | 1/e/s 48 in x 6 in x 2 in                 |              |
| Frame leveling corrector                    | a9 10 °                                   |              |
| Performances                                | 47                                        |              |
| ifting                                      | 16 s                                      |              |
| owering                                     | 11 s                                      |              |
| extension                                   | 17 s                                      |              |
| Retraction                                  | 17 S                                      |              |
|                                             | 4 s                                       |              |
| Crowd                                       | 4 S<br>6 S                                |              |
| Dump                                        | 0.8                                       |              |
| Engine                                      | Deutz                                     |              |
| Engine brand                                |                                           |              |
| ingine norm                                 | Tier 4 final                              |              |
| Engine model                                | TCD 3.6 L4                                |              |
| Number of cylinders / Capacity of cylinders | 4 - 220 in <sup>3</sup>                   |              |
| .C. Engine power rating - Power             | 127 Hp / 95 kW                            |              |
| Max. torque / Engine rotation               | 369 ft/lbs @ 2300 rp                      | om           |
| Orawbar pull                                | 13245 daN                                 |              |
| Transmission                                |                                           |              |
| Fransmission type                           | Powershift                                |              |
| Number of gears (forward / reverse)         | 5/3                                       |              |
| Max. travel speed                           | 22 mph                                    |              |
| Parking brake                               | Hydraulic spring release                  | SAHR         |
| Service brake                               | Wet disc brakes                           |              |
| -lydraulics                                 |                                           |              |
| Hydraulic pump type                         | Axial piston                              |              |
| Hydraulic flow / Pressure                   | 40 US gpm-4000 PS                         | SI           |
| Tank capacities                             |                                           |              |
| Engine oil                                  | 2 US gal                                  |              |
| lydraulic oil                               | 38 US gal                                 |              |
| Diesel Exhaust fluid (AdBlue® type)         | 4 US gal                                  |              |
| Fuel tank                                   | 38 US gal                                 |              |
| Noise and vibration                         |                                           |              |
| Noise at driving position (LpA)             | 80 dB                                     |              |
| Miscellaneous                               |                                           |              |
| Steering wheels (front / rear)              | 2/2                                       |              |
| Drive wheels (front / rear)                 | 2/2                                       |              |