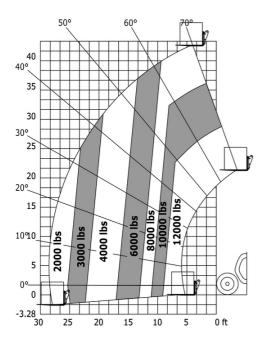

|              |
| Fuel tank                                   | 38 US gal                                 |              |
| Noise and vibration                         |                                           |              |
| Noise at driving position (LpA)             | 80 dB                                     |              |
| Miscellaneous                               |                                           |              |
| Steering wheels (front / rear)              | 2/2                                       |              |
| Drive wheels (front / rear)                 | 2/2                                       |              |

## MTA 1242 - Dimensional drawing







### MTA 1242 - Load chart

### Machine on tires with forks Imperial







#### **Head Office**

B.P. 249 - 430 rue de l'Aubinière 44150 Ancenis Cedex - France Tel: +33 (0)2 40 09 10 11 - Fax: +33 (0)2 40 09 10 97 www.manitou.com



This publication provides a description of the configuration versions and options for Manitou products, which may differ for equipment. The equipment presented in this brochure may be part of a series, as an option, or it may not be available, depending on the versions. Manitou reserves the right, at any time and without notice, to amend the specifications described and represented. The specifications provided do not bind the manufacturer. For more details, please contact your Manitou agent. This is not a contractually binding document. The presentation of the products is not contractually binding. List of specifications non-exh