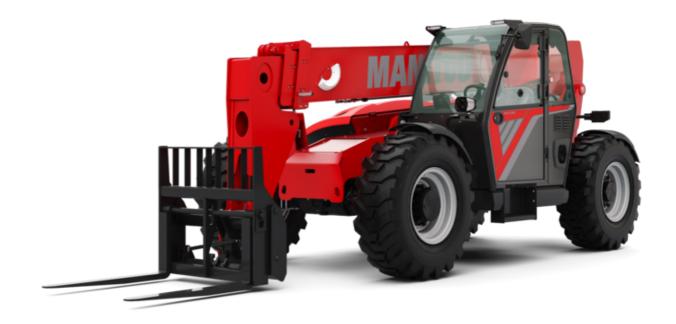

Technical sheet:

# **MTA 1242**

|                                             | <b>MTA 1242</b> Created on May 12, 2024 at 10:35:07 a. | .111. U |
|---------------------------------------------|--------------------------------------------------------|---------|
| Capacities                                  | Metric                                                 |         |
| Max. capacity                               | 5443.10 kg                                             |         |
| Max. lifting height                         | 12.96 m                                                |         |
| Max. outreach                               | 8.69 m                                                 |         |
| Weight and dimensions                       |                                                        |         |
| Length to face of forks                     | 12 6.30 m                                              |         |
| Overall length (with forks)                 | l1 7.51 m                                              |         |
| Overall width                               | b1 2.54 m                                              |         |
| Overall height                              | h17 2.47 m                                             |         |
| Wheelbase                                   | y 3.50 m                                               |         |
| Ground clearance                            | m4 0.48 m                                              |         |
| Overall cab width                           | b4 0.95 m                                              |         |
| Tilt-up angle                               | a4 34 °                                                |         |
| Tilt-down angle                             | a5 96°                                                 |         |
| External turning radius                     | Wa3 3.90 m                                             |         |
|                                             | Was 3.90 III                                           |         |
| Unladen weight                              |                                                        |         |
| Overall weight                              | 12134 kg                                               |         |
| Tires type                                  | Pneumatic                                              |         |
| Forks length / width / section              | I / e / s 1219 mm x 152 mm / 63.50 mm                  |         |
| Frame leveling corrector                    | a9 10 °                                                |         |
| Performances                                |                                                        |         |
| Lifting                                     | 16 s                                                   |         |
| Lowering                                    | 11 s                                                   |         |
| Extension                                   | 17 s                                                   |         |
| Retraction                                  | 12 s                                                   |         |
| Crowd                                       | 4 s                                                    |         |
| Dump                                        | 6 \$                                                   |         |
| Engine                                      |                                                        |         |
| Engine brand                                | Deutz                                                  |         |
| Engine norm                                 | Tier 4 final                                           |         |
| Engine model                                | TCD 3.6 L4                                             |         |
| Number of cylinders / Capacity of cylinders | 4 - 3600 cm³                                           |         |
| I.C. Engine power rating - Power            | 127 Hp / 95 kW                                         |         |
| Max. torque / Engine rotation               | 500 Nm @ 2300 rpm                                      |         |
| Drawbar pull                                | 13245 daN                                              |         |
| Transmission                                |                                                        |         |
| Transmission type                           | Powershift                                             |         |
| Number of gears (forward / reverse)         | 5/3                                                    |         |
| Max. travel speed                           | 36.20 km/h                                             |         |
| Parking brake                               | SAHR                                                   |         |
| Service brake                               | Wet disc brakes                                        |         |
| Hydraulics                                  |                                                        |         |
| Hydraulic pump type                         | Axial piston                                           |         |
| Hydraulic flow / Pressure                   | 151 l/min-275.80 bar                                   |         |
| Tank capacities                             |                                                        |         |
| Engine oil                                  | 8.51 l                                                 |         |
| Hydraulic oil                               | 143.80                                                 |         |
| Fuel tank                                   | 144                                                    |         |
| DEF tank capacity                           | 101                                                    |         |
| Noise and vibration                         |                                                        |         |
| Noise at driving position (LpA)             | 80 dB                                                  |         |
| Miscellaneous                               |                                                        |         |
| Steering wheels (front / rear)              | 2/2                                                    |         |
| Drive wheels (front / rear)                 | 2/2                                                    |         |