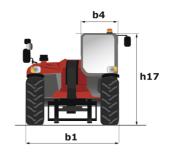

# **MTA 1242**

|                                             | <b>MTA 1242</b> Created on May 12, 2024 at 10:35:07 a. | .111. U |
|---------------------------------------------|--------------------------------------------------------|---------|
| Capacities                                  | Metric                                                 |         |
| Max. capacity                               | 5443.10 kg                                             |         |
| Max. lifting height                         | 12.96 m                                                |         |
| Max. outreach                               | 8.69 m                                                 |         |
| Weight and dimensions                       |                                                        |         |
| Length to face of forks                     | 12 6.30 m                                              |         |
| Overall length (with forks)                 | l1 7.51 m                                              |         |
| Overall width                               | b1 2.54 m                                              |         |
| Overall height                              | h17 2.47 m                                             |         |
| Wheelbase                                   | y 3.50 m                                               |         |
| Ground clearance                            | m4 0.48 m                                              |         |
| Overall cab width                           | b4 0.95 m                                              |         |
| Tilt-up angle                               | a4 34 °                                                |         |
| Tilt-down angle                             | a5 96°                                                 |         |
| External turning radius                     | Wa3 3.90 m                                             |         |
|                                             | Was 3.90 III                                           |         |
| Unladen weight                              |                                                        |         |
| Overall weight                              | 12134 kg                                               |         |
| Tires type                                  | Pneumatic                                              |         |
| Forks length / width / section              | I / e / s 1219 mm x 152 mm / 63.50 mm                  |         |
| Frame leveling corrector                    | a9 10 °                                                |         |
| Performances                                |                                                        |         |
| Lifting                                     | 16 s                                                   |         |
| Lowering                                    | 11 s                                                   |         |
| Extension                                   | 17 s                                                   |         |
| Retraction                                  | 12 s                                                   |         |
| Crowd                                       | 4 s                                                    |         |
| Dump                                        | 6 \$                                                   |         |
| Engine                                      |                                                        |         |
| Engine brand                                | Deutz                                                  |         |
| Engine norm                                 | Tier 4 final                                           |         |
| Engine model                                | TCD 3.6 L4                                             |         |
| Number of cylinders / Capacity of cylinders | 4 - 3600 cm³                                           |         |
| I.C. Engine power rating - Power            | 127 Hp / 95 kW                                         |         |
| Max. torque / Engine rotation               | 500 Nm @ 2300 rpm                                      |         |
| Drawbar pull                                | 13245 daN                                              |         |
| Transmission                                |                                                        |         |
| Transmission type                           | Powershift                                             |         |
| Number of gears (forward / reverse)         | 5/3                                                    |         |
| Max. travel speed                           | 36.20 km/h                                             |         |
| Parking brake                               | SAHR                                                   |         |
| Service brake                               | Wet disc brakes                                        |         |
| Hydraulics                                  |                                                        |         |
| Hydraulic pump type                         | Axial piston                                           |         |
| Hydraulic flow / Pressure                   | 151 l/min-275.80 bar                                   |         |
| Tank capacities                             |                                                        |         |
| Engine oil                                  | 8.51 l                                                 |         |
| Hydraulic oil                               | 143.80                                                 |         |
| Fuel tank                                   | 144                                                    |         |
| DEF tank capacity                           | 101                                                    |         |
| Noise and vibration                         |                                                        |         |
| Noise at driving position (LpA)             | 80 dB                                                  |         |
| Miscellaneous                               |                                                        |         |
| Steering wheels (front / rear)              | 2/2                                                    |         |
| Drive wheels (front / rear)                 | 2/2                                                    |         |

## MTA 1242 - Dimensional drawing