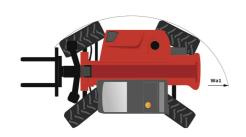

# **MTA 1242**

|                                             | <b>MTA 1242</b> Created on May 12, 2024 at 10:35:07 a. | .111. U |
|---------------------------------------------|--------------------------------------------------------|---------|
| Capacities                                  | Metric                                                 |         |
| Max. capacity                               | 5443.10 kg                                             |         |
| Max. lifting height                         | 12.96 m                                                |         |
| Max. outreach                               | 8.69 m                                                 |         |
| Weight and dimensions                       |                                                        |         |
| Length to face of forks                     | 12 6.30 m                                              |         |
| Overall length (with forks)                 | l1 7.51 m                                              |         |
| Overall width                               | b1 2.54 m                                              |         |
| Overall height                              | h17 2.47 m                                             |         |
| Wheelbase                                   | y 3.50 m                                               |         |
| Ground clearance                            | m4 0.48 m                                              |         |
| Overall cab width                           | b4 0.95 m                                              |         |
| Tilt-up angle                               | a4 34 °                                                |         |
| Tilt-down angle                             | a5 96°                                                 |         |
| External turning radius                     | Wa3 3.90 m                                             |         |
|                                             | Was 3.90 III                                           |         |
| Unladen weight                              |                                                        |         |
| Overall weight                              | 12134 kg                                               |         |
| Tires type                                  | Pneumatic                                              |         |
| Forks length / width / section              | I / e / s 1219 mm x 152 mm / 63.50 mm                  |         |
| Frame leveling corrector                    | a9 10 °                                                |         |
| Performances                                |                                                        |         |
| Lifting                                     | 16 s                                                   |         |
| Lowering                                    | 11 s                                                   |         |
| Extension                                   | 17 s                                                   |         |
| Retraction                                  | 12 s                                                   |         |
| Crowd                                       | 4 s                                                    |         |
| Dump                                        | 6 \$                                                   |         |
| Engine                                      |                                                        |         |
| Engine brand                                | Deutz                                                  |         |
| Engine norm                                 | Tier 4 final                                           |         |
| Engine model                                | TCD 3.6 L4                                             |         |
| Number of cylinders / Capacity of cylinders | 4 - 3600 cm³                                           |         |
| I.C. Engine power rating - Power            | 127 Hp / 95 kW                                         |         |
| Max. torque / Engine rotation               | 500 Nm @ 2300 rpm                                      |         |
| Drawbar pull                                | 13245 daN                                              |         |
| Transmission                                |                                                        |         |
| Transmission type                           | Powershift                                             |         |
| Number of gears (forward / reverse)         | 5/3                                                    |         |
| Max. travel speed                           | 36.20 km/h                                             |         |
| Parking brake                               | SAHR                                                   |         |
| Service brake                               | Wet disc brakes                                        |         |
| Hydraulics                                  |                                                        |         |
| Hydraulic pump type                         | Axial piston                                           |         |
| Hydraulic flow / Pressure                   | 151 l/min-275.80 bar                                   |         |
| Tank capacities                             |                                                        |         |
| Engine oil                                  | 8.51 l                                                 |         |
| Hydraulic oil                               | 143.80                                                 |         |
| Fuel tank                                   | 144                                                    |         |
| DEF tank capacity                           | 101                                                    |         |
| Noise and vibration                         |                                                        |         |
| Noise at driving position (LpA)             | 80 dB                                                  |         |
| Miscellaneous                               |                                                        |         |
| Steering wheels (front / rear)              | 2/2                                                    |         |
| Drive wheels (front / rear)                 | 2/2                                                    |         |

## MTA 1242 - Dimensional drawing