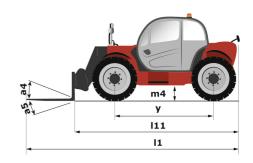

# **MTA 1242**

|                                             | <b>MTA 1242</b> Created on May 12, 2024 at 10:35:07 a. | .111. U |
|---------------------------------------------|--------------------------------------------------------|---------|
| Capacities                                  | Metric                                                 |         |
| Max. capacity                               | 5443.10 kg                                             |         |
| Max. lifting height                         | 12.96 m                                                |         |
| Max. outreach                               | 8.69 m                                                 |         |
| Weight and dimensions                       |                                                        |         |
| Length to face of forks                     | 12 6.30 m                                              |         |
| Overall length (with forks)                 | l1 7.51 m                                              |         |
| Overall width                               | b1 2.54 m                                              |         |
| Overall height                              | h17 2.47 m                                             |         |
| Wheelbase                                   | y 3.50 m                                               |         |
| Ground clearance                            | m4 0.48 m                                              |         |
| Overall cab width                           | b4 0.95 m                                              |         |
| Tilt-up angle                               | a4 34 °                                                |         |
| Tilt-down angle                             | a5 96°                                                 |         |
| External turning radius                     | Wa3 3.90 m                                             |         |
|                                             | Was 3.90 III                                           |         |
| Unladen weight                              |                                                        |         |
| Overall weight                              | 12134 kg                                               |         |
| Tires type                                  | Pneumatic                                              |         |
| Forks length / width / section              | I / e / s 1219 mm x 152 mm / 63.50 mm                  |         |
| Frame leveling corrector                    | a9 10 °                                                |         |
| Performances                                |                                                        |         |
| Lifting                                     | 16 s                                                   |         |
| Lowering                                    | 11 s                                                   |         |
| Extension                                   | 17 s                                                   |         |
| Retraction                                  | 12 s                                                   |         |
| Crowd                                       | 4 s                                                    |         |
| Dump                                        | 6 \$                                                   |         |
| Engine                                      |                                                        |         |
| Engine brand                                | Deutz                                                  |         |
| Engine norm                                 | Tier 4 final                                           |         |
| Engine model                                | TCD 3.6 L4                                             |         |
| Number of cylinders / Capacity of cylinders | 4 - 3600 cm³                                           |         |
| I.C. Engine power rating - Power            | 127 Hp / 95 kW                                         |         |
| Max. torque / Engine rotation               | 500 Nm @ 2300 rpm                                      |         |
| Drawbar pull                                | 13245 daN                                              |         |
| Transmission                                |                                                        |         |
| Transmission type                           | Powershift                                             |         |
| Number of gears (forward / reverse)         | 5/3                                                    |         |
| Max. travel speed                           | 36.20 km/h                                             |         |
| Parking brake                               | SAHR                                                   |         |
| Service brake                               | Wet disc brakes                                        |         |
| Hydraulics                                  |                                                        |         |
| Hydraulic pump type                         | Axial piston                                           |         |
| Hydraulic flow / Pressure                   | 151 l/min-275.80 bar                                   |         |
| Tank capacities                             |                                                        |         |
| Engine oil                                  | 8.51 l                                                 |         |
| Hydraulic oil                               | 143.80                                                 |         |
| Fuel tank                                   | 144                                                    |         |
| DEF tank capacity                           | 101                                                    |         |
| Noise and vibration                         |                                                        |         |
| Noise at driving position (LpA)             | 80 dB                                                  |         |
| Miscellaneous                               |                                                        |         |
| Steering wheels (front / rear)              | 2/2                                                    |         |
| Drive wheels (front / rear)                 | 2/2                                                    |         |

## MTA 1242 - Dimensional drawing