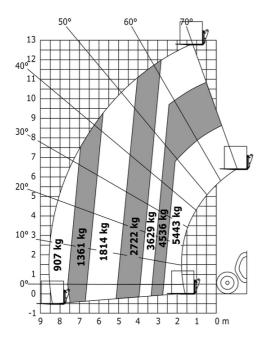

| DEF tank capacity                           | 101                                                    |         |
| Noise and vibration                         |                                                        |         |
| Noise at driving position (LpA)             | 80 dB                                                  |         |
| Miscellaneous                               |                                                        |         |
| Steering wheels (front / rear)              | 2/2                                                    |         |
| Drive wheels (front / rear)                 | 2/2                                                    |         |

## MTA 1242 - Dimensional drawing







### MTA 1242 - Load chart

### Machine on tyres with forks Metric







#### **Head Office**

B.P. 249 - 430 rue de l'Aubinière 44150 Ancenis Cedex - France Tel: +33 (0)2 40 09 10 11 - Fax: +33 (0)2 40 09 10 97 www.manitou.com



This publication provides a description of the configuration versions and options for Manitou products, which may differ for equipment. The equipment presented in this brochure may be part of a series, as an option, or it may not be available, depending on the versions. Manitou reserves the right, at any time and without notice, to amend the specifications described and represented. The specifications provided do not bind the manufacturer. For more details, please contact your Manitou agent. This is not a contractually binding document. The presentation of the products is not contractually binding. List of specifications non-exh