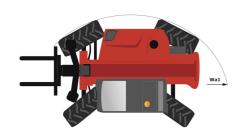

|            |                                      |

# MTA 1255 - Dimensional drawing







## MTA 1255 - Load chart

#### Machine on tires with forks Imperial

#### 55 40°, 50 45 30° 35 30 20°\_25 6000 lb 8000 lb 10000 lb 12000 lb 15 3000 lb 4000 lb 2000 lb 1000 lb 10 0 40 35 30 25 20 15 10 5 0 ft

## Machine on lowered stabilisers with forks Imperial







#### **Head Office**

B.P. 249 - 430 rue de l'Aubinière 44150 Ancenis Cedex - France Tel: +33 (0)2 40 09 10 11 - Fax: +33 (0)2 40 09 10 97 www.manitou.com



This publication provides a description of the configuration versions and options for Manitou products, which may differ for equipment. The equipment presented in this brochure may be part of a series, as an option, or it may not be available, depending on the versions. Manitou reserves the right, at any time and without notice, to amend the specifications describ