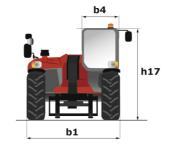

|            |                                      |

# MTA 1255 - Dimensional drawing







## MTA 1255 - Load chart

#### Machine on tires with forks Imperial

#### 55 40°, 50 45 30° 35 30 20°\_25 6000 lb 8000 lb 10000 lb 12000 lb 15 3000 lb 4000 lb 2000 lb 1000 lb 10 0 40 35 30 25 20 15 10 5 0 ft

## Machine on lowered stabilisers with forks Imperial







#### **Head Office**

B.P. 249 - 430 rue de l'Aubinière 44150 Ancenis Cedex - France Tel: +33 (0)2 40 09 10 11 - Fax: +33 (0)2 40 09 10 97 www.manitou.com



This publication provides a description of the configuration versions and options for Manitou products, which may differ for equipment. The equipment presented in this brochure may be part of a series, as an option, or it may not be available, depending on the versions. Manitou reserves the right, at any time and without notice, to amend the specifications described