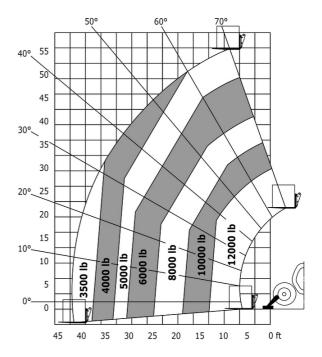

|            |                                      |

# MTA 1255 - Dimensional drawing







## MTA 1255 - Load chart

#### Machine on tires with forks Imperial

#### 55 40°, 50 45 30° 35 30 20°\_25 6000 lb 8000 lb 10000 lb 12000 lb 15 3000 lb 4000 lb 2000 lb 1000 lb 10 0 40 35 30 25 20 15 10 5 0 ft

## Machine on lowered stabilisers with forks Imperial







#### **Head Office**

B.P. 249 - 430 rue de l'Aubinière 44150 Ancenis Cedex - France Tel: +33 (0)2 40 09 10 11 - Fax: +33 (0)2 40 09 10 97 www.manitou.com



This publication provides a description of the configuration versions and options for Manitou products, which may differ for equipment. The equipment presented in this brochure may be part of a series, as an option, or it may not be available, depending on the versions. Manitou reserves the right, at any time and without notice, to amend the specifications described and represented. The specifications provided do not bind the manufacturer. For more details, please contact your Manitou agent. This is not a contractually binding document. The presentation of the products is not contractually binding. List of specifications non-exh