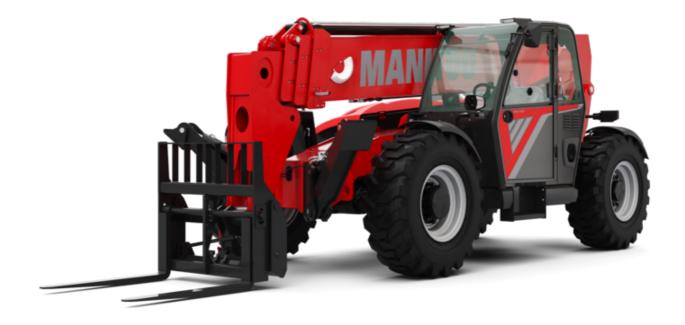

Technical sheet:

# **MTA 1255**





|