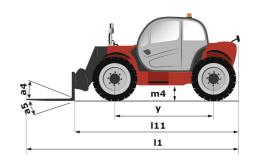

|            |                                      |

# MTA 1255 - Dimensional drawing







## MTA 1255 - Load chart

#### Machine on tires with forks Imperial

#### 55 40°, 50 45 30° 35 30 20°\_25 6000 lb 8000 lb 10000 lb 12000 lb 15 3000 lb 4000 lb 2000 lb 1000 lb 10 0 40 35 30 25 20 15 10 5 0 ft

## Machine on lowered stabilisers with forks Imperial







#### **Head Office**

B.P. 249 - 430 rue de l'Aubinière 44150 Ancenis Cedex - France Tel: +33 (0)2 40 09 10 11 - Fax: +33 (0)2 40 09 10 97 www.manitou.com



This publication provides a description of the configuration versions and options for Manitou products, which may differ for equipment. The equipment presented in this brochure may be part of a series, as an option, or it may not be available, depending on the versions. Manitou reserves the right, at any time and without notice, to amend the specifications described a