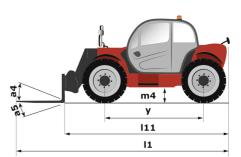

| Capacities                                                                                                                                                                                                                                                                                                                                                                                                                                                                                                                                                                                                                                                                                          |          | Metric                       |
|-----------------------------------------------------------------------------------------------------------------------------------------------------------------------------------------------------------------------------------------------------------------------------------------------------------------------------------------------------------------------------------------------------------------------------------------------------------------------------------------------------------------------------------------------------------------------------------------------------------------------------------------------------------------------------------------------------|----------|------------------------------|
| Max. capacity                                                                                                                                                                                                                                                                                                                                                                                                                                                                                                                                                                                                                                                                                       |          | 4535.92 kg                   |
| Max. lifting height                                                                                                                                                                                                                                                                                                                                                                                                                                                                                                                                                                                                                                                                                 |          | 16.95 m                      |
| Maximum outreach                                                                                                                                                                                                                                                                                                                                                                                                                                                                                                                                                                                                                                                                                    |          | 12.88 m                      |
| Weight and dimensions                                                                                                                                                                                                                                                                                                                                                                                                                                                                                                                                                                                                                                                                               |          | 12.00 m                      |
| Overall length to carriage                                                                                                                                                                                                                                                                                                                                                                                                                                                                                                                                                                                                                                                                          | 11       | 6.40 m                       |
| Dverall length (with forks)                                                                                                                                                                                                                                                                                                                                                                                                                                                                                                                                                                                                                                                                         | 11       | 7.62 m                       |
| Dverall width                                                                                                                                                                                                                                                                                                                                                                                                                                                                                                                                                                                                                                                                                       | b1       | 2.54 m                       |
| Dverall height                                                                                                                                                                                                                                                                                                                                                                                                                                                                                                                                                                                                                                                                                      | h17      | 2.59 m                       |
| Vheelbase                                                                                                                                                                                                                                                                                                                                                                                                                                                                                                                                                                                                                                                                                           | у        | 3.50 m                       |
| Ground clearance                                                                                                                                                                                                                                                                                                                                                                                                                                                                                                                                                                                                                                                                                    | m4       | 0.48 m                       |
| Overall cab width                                                                                                                                                                                                                                                                                                                                                                                                                                                                                                                                                                                                                                                                                   | b4       | 0.95 m                       |
| Filt-up angle                                                                                                                                                                                                                                                                                                                                                                                                                                                                                                                                                                                                                                                                                       | a4       | 34 °                         |
| rilt-down angle                                                                                                                                                                                                                                                                                                                                                                                                                                                                                                                                                                                                                                                                                     | a5       | 96 °                         |
| External turning radius                                                                                                                                                                                                                                                                                                                                                                                                                                                                                                                                                                                                                                                                             | Wa3      | 3.90 m                       |
| )verall weight                                                                                                                                                                                                                                                                                                                                                                                                                                                                                                                                                                                                                                                                                      | Was      | 13744 kg                     |
| ires type                                                                                                                                                                                                                                                                                                                                                                                                                                                                                                                                                                                                                                                                                           |          | Pneumatic                    |
|                                                                                                                                                                                                                                                                                                                                                                                                                                                                                                                                                                                                                                                                                                     | l/e/s 12 | 19 mm x 127 mm x 50.80 mm    |
| orks length / width / section                                                                                                                                                                                                                                                                                                                                                                                                                                                                                                                                                                                                                                                                       |          | 10 °                         |
| rame leveling corrector                                                                                                                                                                                                                                                                                                                                                                                                                                                                                                                                                                                                                                                                             | a9       | 10                           |
| Performances                                                                                                                                                                                                                                                                                                                                                                                                                                                                                                                                                                                                                                                                                        |          | 16 s                         |
| ifting                                                                                                                                                                                                                                                                                                                                                                                                                                                                                                                                                                                                                                                                                              |          |                              |
| owering                                                                                                                                                                                                                                                                                                                                                                                                                                                                                                                                                                                                                                                                                             |          | 11 s                         |
| xtension                                                                                                                                                                                                                                                                                                                                                                                                                                                                                                                                                                                                                                                                                            |          | 18 s                         |
| etraction                                                                                                                                                                                                                                                                                                                                                                                                                                                                                                                                                                                                                                                                                           |          | 16 s                         |
| Crowd                                                                                                                                                                                                                                                                                                                                                                                                                                                                                                                                                                                                                                                                                               |          | 4 s                          |
| Jump                                                                                                                                                                                                                                                                                                                                                                                                                                                                                                                                                                                                                                                                                                |          | бs                           |
| Engine Contract of the second s |          |                              |
| ingine brand                                                                                                                                                                                                                                                                                                                                                                                                                                                                                                                                                                                                                                                                                        |          | Deutz                        |
| ingine norm                                                                                                                                                                                                                                                                                                                                                                                                                                                                                                                                                                                                                                                                                         |          | Tier 4 final                 |
| ingine model                                                                                                                                                                                                                                                                                                                                                                                                                                                                                                                                                                                                                                                                                        |          | TCD 3.6 L4                   |
| lumber of cylinders / Capacity of cylinders                                                                                                                                                                                                                                                                                                                                                                                                                                                                                                                                                                                                                                                         |          | 4 - 3600 cm <sup>3</sup>     |
| C. Engine power rating - Power                                                                                                                                                                                                                                                                                                                                                                                                                                                                                                                                                                                                                                                                      |          | 74 Hp / 55 kW                |
| fax. torque / Engine rotation                                                                                                                                                                                                                                                                                                                                                                                                                                                                                                                                                                                                                                                                       |          | 390 Nm @ 2300 rpm            |
| )rawbar pull                                                                                                                                                                                                                                                                                                                                                                                                                                                                                                                                                                                                                                                                                        |          | 10795 daN                    |
| ransmission                                                                                                                                                                                                                                                                                                                                                                                                                                                                                                                                                                                                                                                                                         |          |                              |
| ransmission type                                                                                                                                                                                                                                                                                                                                                                                                                                                                                                                                                                                                                                                                                    |          | Powershift                   |
| lumber of gears (forward / reverse)                                                                                                                                                                                                                                                                                                                                                                                                                                                                                                                                                                                                                                                                 |          | 5/3                          |
| Aax. travel speed                                                                                                                                                                                                                                                                                                                                                                                                                                                                                                                                                                                                                                                                                   |          | 29.77 km/h                   |
| arking brake                                                                                                                                                                                                                                                                                                                                                                                                                                                                                                                                                                                                                                                                                        | Н        | ydraulic spring release SAHR |
| ervice brake                                                                                                                                                                                                                                                                                                                                                                                                                                                                                                                                                                                                                                                                                        |          | Wet disc brakes              |
| lydraulics                                                                                                                                                                                                                                                                                                                                                                                                                                                                                                                                                                                                                                                                                          |          |                              |
| lydraulic pump type                                                                                                                                                                                                                                                                                                                                                                                                                                                                                                                                                                                                                                                                                 |          | Axial piston                 |
| lydraulic flow / Pressure                                                                                                                                                                                                                                                                                                                                                                                                                                                                                                                                                                                                                                                                           |          | 151 l/min-275.80 bar         |
| ank capacities                                                                                                                                                                                                                                                                                                                                                                                                                                                                                                                                                                                                                                                                                      |          |                              |
| ngine oil                                                                                                                                                                                                                                                                                                                                                                                                                                                                                                                                                                                                                                                                                           |          | 8.51 l                       |
| lydraulic oil                                                                                                                                                                                                                                                                                                                                                                                                                                                                                                                                                                                                                                                                                       |          | 159 l                        |
| uel tank                                                                                                                                                                                                                                                                                                                                                                                                                                                                                                                                                                                                                                                                                            |          | 144 l                        |
| loise and vibration                                                                                                                                                                                                                                                                                                                                                                                                                                                                                                                                                                                                                                                                                 |          |                              |
| loise at driving position (LpA)                                                                                                                                                                                                                                                                                                                                                                                                                                                                                                                                                                                                                                                                     |          | 80 dB                        |
| Viscellaneous                                                                                                                                                                                                                                                                                                                                                                                                                                                                                                                                                                                                                                                                                       |          |                              |
| steering wheels (front / rear)                                                                                                                                                                                                                                                                                                                                                                                                                                                                                                                                                                                                                                                                      |          | 2/2                          |
| rive wheels (front / rear)                                                                                                                                                                                                                                                                                                                                                                                                                                                                                                                                                                                                                                                                          |          | 2/2                          |
| Controls                                                                                                                                                                                                                                                                                                                                                                                                                                                                                                                                                                                                                                                                                            |          | Joystick                     |

## MTA 1055 E74 - Dimensional drawing