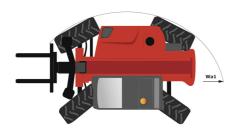

| Capacities                                                                                                                                                                                                                                                                                                                                                                                                                                                                                                                                                                                                                                                                                          |          | Metric                       |
|-----------------------------------------------------------------------------------------------------------------------------------------------------------------------------------------------------------------------------------------------------------------------------------------------------------------------------------------------------------------------------------------------------------------------------------------------------------------------------------------------------------------------------------------------------------------------------------------------------------------------------------------------------------------------------------------------------|----------|------------------------------|
| Max. capacity                                                                                                                                                                                                                                                                                                                                                                                                                                                                                                                                                                                                                                                                                       |          | 4535.92 kg                   |
| Max. lifting height                                                                                                                                                                                                                                                                                                                                                                                                                                                                                                                                                                                                                                                                                 |          | 16.95 m                      |
| Maximum outreach                                                                                                                                                                                                                                                                                                                                                                                                                                                                                                                                                                                                                                                                                    |          | 12.88 m                      |
| Weight and dimensions                                                                                                                                                                                                                                                                                                                                                                                                                                                                                                                                                                                                                                                                               |          | 12.00 m                      |
| Overall length to carriage                                                                                                                                                                                                                                                                                                                                                                                                                                                                                                                                                                                                                                                                          | 11       | 6.40 m                       |
| Dverall length (with forks)                                                                                                                                                                                                                                                                                                                                                                                                                                                                                                                                                                                                                                                                         | 11       | 7.62 m                       |
| Dverall width                                                                                                                                                                                                                                                                                                                                                                                                                                                                                                                                                                                                                                                                                       | b1       | 2.54 m                       |
| Dverall height                                                                                                                                                                                                                                                                                                                                                                                                                                                                                                                                                                                                                                                                                      | h17      | 2.59 m                       |
| Vheelbase                                                                                                                                                                                                                                                                                                                                                                                                                                                                                                                                                                                                                                                                                           | у        | 3.50 m                       |
| Ground clearance                                                                                                                                                                                                                                                                                                                                                                                                                                                                                                                                                                                                                                                                                    | m4       | 0.48 m                       |
| Overall cab width                                                                                                                                                                                                                                                                                                                                                                                                                                                                                                                                                                                                                                                                                   | b4       | 0.95 m                       |
| Filt-up angle                                                                                                                                                                                                                                                                                                                                                                                                                                                                                                                                                                                                                                                                                       | a4       | 34 °                         |
| rilt-down angle                                                                                                                                                                                                                                                                                                                                                                                                                                                                                                                                                                                                                                                                                     | a5       | 96 °                         |
| External turning radius                                                                                                                                                                                                                                                                                                                                                                                                                                                                                                                                                                                                                                                                             | Wa3      | 3.90 m                       |
| )verall weight                                                                                                                                                                                                                                                                                                                                                                                                                                                                                                                                                                                                                                                                                      | Was      | 13744 kg                     |
| ires type                                                                                                                                                                                                                                                                                                                                                                                                                                                                                                                                                                                                                                                                                           |          | Pneumatic                    |
|                                                                                                                                                                                                                                                                                                                                                                                                                                                                                                                                                                                                                                                                                                     | l/e/s 12 | 19 mm x 127 mm x 50.80 mm    |
| orks length / width / section                                                                                                                                                                                                                                                                                                                                                                                                                                                                                                                                                                                                                                                                       |          | 10 °                         |
| rame leveling corrector                                                                                                                                                                                                                                                                                                                                                                                                                                                                                                                                                                                                                                                                             | a9       | 10                           |
| Performances                                                                                                                                                                                                                                                                                                                                                                                                                                                                                                                                                                                                                                                                                        |          | 16 s                         |
| ifting                                                                                                                                                                                                                                                                                                                                                                                                                                                                                                                                                                                                                                                                                              |          |                              |
| owering                                                                                                                                                                                                                                                                                                                                                                                                                                                                                                                                                                                                                                                                                             |          | 11 s                         |
| xtension                                                                                                                                                                                                                                                                                                                                                                                                                                                                                                                                                                                                                                                                                            |          | 18 s                         |
| etraction                                                                                                                                                                                                                                                                                                                                                                                                                                                                                                                                                                                                                                                                                           |          | 16 s                         |
| Crowd                                                                                                                                                                                                                                                                                                                                                                                                                                                                                                                                                                                                                                                                                               |          | 4 s                          |
| Jump                                                                                                                                                                                                                                                                                                                                                                                                                                                                                                                                                                                                                                                                                                |          | бs                           |
| Engine Contract of the second s |          |                              |
| ingine brand                                                                                                                                                                                                                                                                                                                                                                                                                                                                                                                                                                                                                                                                                        |          | Deutz                        |
| ingine norm                                                                                                                                                                                                                                                                                                                                                                                                                                                                                                                                                                                                                                                                                         |          | Tier 4 final                 |
| ingine model                                                                                                                                                                                                                                                                                                                                                                                                                                                                                                                                                                                                                                                                                        |          | TCD 3.6 L4                   |
| lumber of cylinders / Capacity of cylinders                                                                                                                                                                                                                                                                                                                                                                                                                                                                                                                                                                                                                                                         |          | 4 - 3600 cm <sup>3</sup>     |
| C. Engine power rating - Power                                                                                                                                                                                                                                                                                                                                                                                                                                                                                                                                                                                                                                                                      |          | 74 Hp / 55 kW                |
| fax. torque / Engine rotation                                                                                                                                                                                                                                                                                                                                                                                                                                                                                                                                                                                                                                                                       |          | 390 Nm @ 2300 rpm            |
| )rawbar pull                                                                                                                                                                                                                                                                                                                                                                                                                                                                                                                                                                                                                                                                                        |          | 10795 daN                    |
| ransmission                                                                                                                                                                                                                                                                                                                                                                                                                                                                                                                                                                                                                                                                                         |          |                              |
| ransmission type                                                                                                                                                                                                                                                                                                                                                                                                                                                                                                                                                                                                                                                                                    |          | Powershift                   |
| lumber of gears (forward / reverse)                                                                                                                                                                                                                                                                                                                                                                                                                                                                                                                                                                                                                                                                 |          | 5/3                          |
| Aax. travel speed                                                                                                                                                                                                                                                                                                                                                                                                                                                                                                                                                                                                                                                                                   |          | 29.77 km/h                   |
| arking brake                                                                                                                                                                                                                                                                                                                                                                                                                                                                                                                                                                                                                                                                                        | Н        | ydraulic spring release SAHR |
| ervice brake                                                                                                                                                                                                                                                                                                                                                                                                                                                                                                                                                                                                                                                                                        |          | Wet disc brakes              |
| lydraulics                                                                                                                                                                                                                                                                                                                                                                                                                                                                                                                                                                                                                                                                                          |          |                              |
| lydraulic pump type                                                                                                                                                                                                                                                                                                                                                                                                                                                                                                                                                                                                                                                                                 |          | Axial piston                 |
| lydraulic flow / Pressure                                                                                                                                                                                                                                                                                                                                                                                                                                                                                                                                                                                                                                                                           |          | 151 l/min-275.80 bar         |
| ank capacities                                                                                                                                                                                                                                                                                                                                                                                                                                                                                                                                                                                                                                                                                      |          |                              |
| ngine oil                                                                                                                                                                                                                                                                                                                                                                                                                                                                                                                                                                                                                                                                                           |          | 8.51 l                       |
| lydraulic oil                                                                                                                                                                                                                                                                                                                                                                                                                                                                                                                                                                                                                                                                                       |          | 159 l                        |
| uel tank                                                                                                                                                                                                                                                                                                                                                                                                                                                                                                                                                                                                                                                                                            |          | 144 l                        |
| loise and vibration                                                                                                                                                                                                                                                                                                                                                                                                                                                                                                                                                                                                                                                                                 |          |                              |
| loise at driving position (LpA)                                                                                                                                                                                                                                                                                                                                                                                                                                                                                                                                                                                                                                                                     |          | 80 dB                        |
| Viscellaneous                                                                                                                                                                                                                                                                                                                                                                                                                                                                                                                                                                                                                                                                                       |          |                              |
| steering wheels (front / rear)                                                                                                                                                                                                                                                                                                                                                                                                                                                                                                                                                                                                                                                                      |          | 2/2                          |
| rive wheels (front / rear)                                                                                                                                                                                                                                                                                                                                                                                                                                                                                                                                                                                                                                                                          |          | 2/2                          |
| Controls                                                                                                                                                                                                                                                                                                                                                                                                                                                                                                                                                                                                                                                                                            |          | Joystick                     |