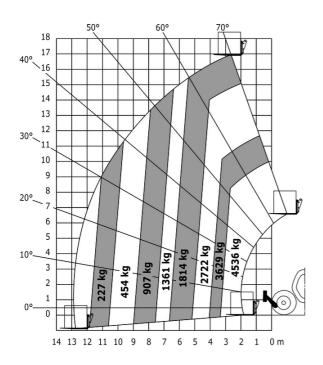

|          | Joystick                     |

## MTA 1055 E74 - Dimensional drawing







### MTA 1055 E74 - Load chart

#### Machine on tires with forks Metric



#### Machine on lowered stabilisers with forks Metric





Head Office B.P. 249 - 430 rue de l'Aubinière 44150 Ancenis Cedex - France Tel: +33 (0)2 40 09 10 11 - Fax: +33 (0)2 40 09 10 97 www.manitou.com



This publication provides a description of the configuration versions and options for Manitou products, which may differ for equipment. The equipment presented in this brochure may be part of a series, as an option, or it may not be available, depending on the versions. Manitou reserves the right, at any time and without notice, to amend the specifications described and represented. The specifications provided do not bind the manufacturer. For more details, please contact your Manitou agent. This is not a contractually binding document. The presentation of the products is not contract