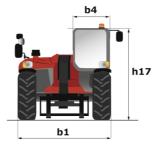

| Capacities                                                                                                                                                                                                                                                                                                                                                                                                                                                                                                                                                                                                                                                                                          |          | Metric                       |
|-----------------------------------------------------------------------------------------------------------------------------------------------------------------------------------------------------------------------------------------------------------------------------------------------------------------------------------------------------------------------------------------------------------------------------------------------------------------------------------------------------------------------------------------------------------------------------------------------------------------------------------------------------------------------------------------------------|----------|------------------------------|
| Max. capacity                                                                                                                                                                                                                                                                                                                                                                                                                                                                                                                                                                                                                                                                                       |          | 4535.92 kg                   |
| Max. lifting height                                                                                                                                                                                                                                                                                                                                                                                                                                                                                                                                                                                                                                                                                 |          | 16.95 m                      |
| Maximum outreach                                                                                                                                                                                                                                                                                                                                                                                                                                                                                                                                                                                                                                                                                    |          | 12.88 m                      |
| Weight and dimensions                                                                                                                                                                                                                                                                                                                                                                                                                                                                                                                                                                                                                                                                               |          | 12.00 m                      |
| Overall length to carriage                                                                                                                                                                                                                                                                                                                                                                                                                                                                                                                                                                                                                                                                          | 11       | 6.40 m                       |
| Dverall length (with forks)                                                                                                                                                                                                                                                                                                                                                                                                                                                                                                                                                                                                                                                                         | 11       | 7.62 m                       |
| Dverall width                                                                                                                                                                                                                                                                                                                                                                                                                                                                                                                                                                                                                                                                                       | b1       | 2.54 m                       |
| Dverall height                                                                                                                                                                                                                                                                                                                                                                                                                                                                                                                                                                                                                                                                                      | h17      | 2.59 m                       |
| Vheelbase                                                                                                                                                                                                                                                                                                                                                                                                                                                                                                                                                                                                                                                                                           | у        | 3.50 m                       |
| Ground clearance                                                                                                                                                                                                                                                                                                                                                                                                                                                                                                                                                                                                                                                                                    | m4       | 0.48 m                       |
| Overall cab width                                                                                                                                                                                                                                                                                                                                                                                                                                                                                                                                                                                                                                                                                   | b4       | 0.95 m                       |
| Filt-up angle                                                                                                                                                                                                                                                                                                                                                                                                                                                                                                                                                                                                                                                                                       | a4       | 34 °                         |
| rilt-down angle                                                                                                                                                                                                                                                                                                                                                                                                                                                                                                                                                                                                                                                                                     | a5       | 96 °                         |
| External turning radius                                                                                                                                                                                                                                                                                                                                                                                                                                                                                                                                                                                                                                                                             | Wa3      | 3.90 m                       |
| )verall weight                                                                                                                                                                                                                                                                                                                                                                                                                                                                                                                                                                                                                                                                                      | Was      | 13744 kg                     |
| ires type                                                                                                                                                                                                                                                                                                                                                                                                                                                                                                                                                                                                                                                                                           |          | Pneumatic                    |
|                                                                                                                                                                                                                                                                                                                                                                                                                                                                                                                                                                                                                                                                                                     | l/e/s 12 | 19 mm x 127 mm x 50.80 mm    |
| orks length / width / section                                                                                                                                                                                                                                                                                                                                                                                                                                                                                                                                                                                                                                                                       |          | 10 °                         |
| rame leveling corrector                                                                                                                                                                                                                                                                                                                                                                                                                                                                                                                                                                                                                                                                             | a9       | 10                           |
| Performances                                                                                                                                                                                                                                                                                                                                                                                                                                                                                                                                                                                                                                                                                        |          | 16 s                         |
| ifting                                                                                                                                                                                                                                                                                                                                                                                                                                                                                                                                                                                                                                                                                              |          |                              |
| owering                                                                                                                                                                                                                                                                                                                                                                                                                                                                                                                                                                                                                                                                                             |          | 11 s                         |
| xtension                                                                                                                                                                                                                                                                                                                                                                                                                                                                                                                                                                                                                                                                                            |          | 18 s                         |
| etraction                                                                                                                                                                                                                                                                                                                                                                                                                                                                                                                                                                                                                                                                                           |          | 16 s                         |
| Crowd                                                                                                                                                                                                                                                                                                                                                                                                                                                                                                                                                                                                                                                                                               |          | 4 s                          |
| Jump                                                                                                                                                                                                                                                                                                                                                                                                                                                                                                                                                                                                                                                                                                |          | бs                           |
| Engine Contract of the second s |          |                              |
| ingine brand                                                                                                                                                                                                                                                                                                                                                                                                                                                                                                                                                                                                                                                                                        |          | Deutz                        |
| ingine norm                                                                                                                                                                                                                                                                                                                                                                                                                                                                                                                                                                                                                                                                                         |          | Tier 4 final                 |
| ingine model                                                                                                                                                                                                                                                                                                                                                                                                                                                                                                                                                                                                                                                                                        |          | TCD 3.6 L4                   |
| lumber of cylinders / Capacity of cylinders                                                                                                                                                                                                                                                                                                                                                                                                                                                                                                                                                                                                                                                         |          | 4 - 3600 cm <sup>3</sup>     |
| C. Engine power rating - Power                                                                                                                                                                                                                                                                                                                                                                                                                                                                                                                                                                                                                                                                      |          | 74 Hp / 55 kW                |
| fax. torque / Engine rotation                                                                                                                                                                                                                                                                                                                                                                                                                                                                                                                                                                                                                                                                       |          | 390 Nm @ 2300 rpm            |
| )rawbar pull                                                                                                                                                                                                                                                                                                                                                                                                                                                                                                                                                                                                                                                                                        |          | 10795 daN                    |
| ransmission                                                                                                                                                                                                                                                                                                                                                                                                                                                                                                                                                                                                                                                                                         |          |                              |
| ransmission type                                                                                                                                                                                                                                                                                                                                                                                                                                                                                                                                                                                                                                                                                    |          | Powershift                   |
| lumber of gears (forward / reverse)                                                                                                                                                                                                                                                                                                                                                                                                                                                                                                                                                                                                                                                                 |          | 5/3                          |
| Aax. travel speed                                                                                                                                                                                                                                                                                                                                                                                                                                                                                                                                                                                                                                                                                   |          | 29.77 km/h                   |
| arking brake                                                                                                                                                                                                                                                                                                                                                                                                                                                                                                                                                                                                                                                                                        | Н        | ydraulic spring release SAHR |
| ervice brake                                                                                                                                                                                                                                                                                                                                                                                                                                                                                                                                                                                                                                                                                        |          | Wet disc brakes              |
| lydraulics                                                                                                                                                                                                                                                                                                                                                                                                                                                                                                                                                                                                                                                                                          |          |                              |
| lydraulic pump type                                                                                                                                                                                                                                                                                                                                                                                                                                                                                                                                                                                                                                                                                 |          | Axial piston                 |
| lydraulic flow / Pressure                                                                                                                                                                                                                                                                                                                                                                                                                                                                                                                                                                                                                                                                           |          | 151 l/min-275.80 bar         |
| ank capacities                                                                                                                                                                                                                                                                                                                                                                                                                                                                                                                                                                                                                                                                                      |          |                              |
| ngine oil                                                                                                                                                                                                                                                                                                                                                                                                                                                                                                                                                                                                                                                                                           |          | 8.51 l                       |
| lydraulic oil                                                                                                                                                                                                                                                                                                                                                                                                                                                                                                                                                                                                                                                                                       |          | 159 l                        |
| uel tank                                                                                                                                                                                                                                                                                                                                                                                                                                                                                                                                                                                                                                                                                            |          | 144 l                        |
| loise and vibration                                                                                                                                                                                                                                                                                                                                                                                                                                                                                                                                                                                                                                                                                 |          |                              |
| loise at driving position (LpA)                                                                                                                                                                                                                                                                                                                                                                                                                                                                                                                                                                                                                                                                     |          | 80 dB                        |
| Viscellaneous                                                                                                                                                                                                                                                                                                                                                                                                                                                                                                                                                                                                                                                                                       |          |                              |
| steering wheels (front / rear)                                                                                                                                                                                                                                                                                                                                                                                                                                                                                                                                                                                                                                                                      |          | 2/2                          |
| rive wheels (front / rear)                                                                                                                                                                                                                                                                                                                                                                                                                                                                                                                                                                                                                                                                          |          | 2/2                          |
| Controls                                                                                                                                                                                                                                                                                                                                                                                                                                                                                                                                                                                                                                                                                            |          | Joystick                     |