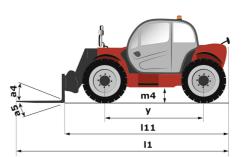

|                                             | MIA 1033 E74 | Greated off May 0, 2024 at 11.13.0 |
|---------------------------------------------|--------------|------------------------------------|
| Capacities                                  |              | Imperial                           |
| Max. capacity                               |              | 10000 lb                           |
| Max. lifting height                         |              | 55 ft 7 in                         |
| Max. outreach                               |              | 42 ft 3 in                         |
| Weight and dimensions                       |              |                                    |
| Length to face of forks                     | 12           | 21 ft                              |
| Overall length (with forks)                 | 1            | 25 ft                              |
| Overall width                               | b1           | 8 ft 4 in                          |
| Overall height                              | h17          | 8 ft 6 in                          |
| Wheelbase                                   | у            | 11 ft 6 in                         |
| Ground clearance                            | m4           | 1 ft 7 in                          |
| Overall cab width                           | b4           | 3 ft 1 in                          |
| Tilt-up angle                               | a4           | 34 °                               |
| Tilt-down angle                             | a5           | 96 °                               |
| External turning radius                     | Wa3          | 12 ft 10 in                        |
| Overall weight                              | 1100         | 30300 lb                           |
| Tires type                                  |              | Pneumatic                          |
| Forks length / width / section              | l / e / s    | 48 in x 5 in / 2 in                |
| Frame leveling corrector                    | a9           | 40 m x 3 m / 2 m<br>10 °           |
| Performances                                | a7           | 10                                 |
| Lifting                                     |              | 16 s                               |
|                                             |              | 10 s<br>11 s                       |
| Lowering<br>Extension                       |              | 18 s                               |
|                                             |              |                                    |
| Retraction                                  |              | 16 s                               |
| Crowd                                       |              | 4 s                                |
| Dump                                        |              | б s                                |
| Engine                                      |              | Deute                              |
| Engine brand                                |              | Deutz<br>Tion 4 fer al             |
| Engine norm                                 |              | Tier 4 final                       |
| Engine model                                |              | TCD 3.6 L4                         |
| Number of cylinders / Capacity of cylinders |              | 4 - 220 in <sup>3</sup>            |
| I.C. Engine power rating - Power            |              | 74 Hp / 55 kW                      |
| Max. torque / Engine rotation               |              | 288 ft/lbs @ 2300 rpm              |
| Drawbar pull                                |              | 10795 daN                          |
| Transmission                                |              |                                    |
| Transmission type                           |              | Powershift                         |
| Number of gears (forward / reverse)         |              | 5/3                                |
| Max. travel speed                           |              | 19 mph                             |
| Parking brake                               |              | SAHR                               |
| Service brake                               |              | Wet disc brakes                    |
| Hydraulics                                  |              |                                    |
| Hydraulic pump type                         |              | Axial piston                       |
| Hydraulic flow / Pressure                   |              | 40 US gpm-4000 PSI                 |
| Tank capacities                             |              |                                    |
| Engine oil                                  |              | 2 US gal                           |
| Hydraulic oil                               |              | 42 US gal                          |
| Fuel tank                                   |              | 38 US gal                          |
| Noise and vibration                         |              |                                    |
| Noise at driving position (LpA)             |              | 80 dB                              |
| Miscellaneous                               |              |                                    |
| Steering wheels (front / rear)              |              | 2 / 2                              |
| Drive wheels (front / rear)                 |              | 2 / 2                              |
| Controls                                    |              | Joystick                           |
|                                             |              |                                    |

MTA 1055 E74 - Dimensional drawing