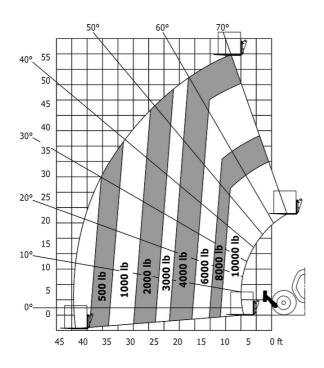

bration                         |              |                                    |
| Noise at driving position (LpA)             |              | 80 dB                              |
| Miscellaneous                               |              |                                    |
| Steering wheels (front / rear)              |              | 2 / 2                              |
| Drive wheels (front / rear)                 |              | 2 / 2                              |
| Controls                                    |              | Joystick                           |
|                                             |              |                                    |

MTA 1055 E74 - Dimensional drawing







## MTA 1055 E74 - Load chart

## Machine on tyres with forks Imperial



## Machine on lowered stabilisers with forks Imperial





Head Office B.P. 249 - 430 rue de l'Aubinière 44150 Ancenis Cedex - France Tel: +33 (0)2 40 09 10 11 - Fax: +33 (0)2 40 09 10 97 www.manitou.com



This publication provides a description of the configuration versions and options for Manitou products, which may differ for equipment. The equipment presented in this brochure may be part of a series, as an option, or it may not be available, depending on the versions. Manitou reserves the right, at any time and without notice, to amend the specifications described and represented. The specifications provided do not bind the manufacturer. For more details, please contact your Manitou agent. This is not a contractually binding document. The presentation of the products is not contract