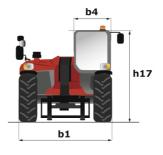

|                                             | MIA 1033 E74 | Greated off May 0, 2024 at 11.13.0 |
|---------------------------------------------|--------------|------------------------------------|
| Capacities                                  |              | Imperial                           |
| Max. capacity                               |              | 10000 lb                           |
| Max. lifting height                         |              | 55 ft 7 in                         |
| Max. outreach                               |              | 42 ft 3 in                         |
| Weight and dimensions                       |              |                                    |
| Length to face of forks                     | 12           | 21 ft                              |
| Overall length (with forks)                 | 1            | 25 ft                              |
| Overall width                               | b1           | 8 ft 4 in                          |
| Overall height                              | h17          | 8 ft 6 in                          |
| Wheelbase                                   | у            | 11 ft 6 in                         |
| Ground clearance                            | m4           | 1 ft 7 in                          |
| Overall cab width                           | b4           | 3 ft 1 in                          |
| Tilt-up angle                               | a4           | 34 °                               |
| Tilt-down angle                             | a5           | 96 °                               |
| External turning radius                     | Wa3          | 12 ft 10 in                        |
| Overall weight                              | 1100         | 30300 lb                           |
| Tires type                                  |              | Pneumatic                          |
| Forks length / width / section              | l / e / s    | 48 in x 5 in / 2 in                |
| Frame leveling corrector                    | a9           | 40 m x 3 m / 2 m<br>10 °           |
| Performances                                | a7           | 10                                 |
| Lifting                                     |              | 16 s                               |
|                                             |              | 10 s<br>11 s                       |
| Lowering<br>Extension                       |              | 18 s                               |
|                                             |              |                                    |
| Retraction                                  |              | 16 s                               |
| Crowd                                       |              | 4 s                                |
| Dump                                        |              | б s                                |
| Engine                                      |              | Deute                              |
| Engine brand                                |              | Deutz<br>Tion 4 fer al             |
| Engine norm                                 |              | Tier 4 final                       |
| Engine model                                |              | TCD 3.6 L4                         |
| Number of cylinders / Capacity of cylinders |              | 4 - 220 in <sup>3</sup>            |
| I.C. Engine power rating - Power            |              | 74 Hp / 55 kW                      |
| Max. torque / Engine rotation               |              | 288 ft/lbs @ 2300 rpm              |
| Drawbar pull                                |              | 10795 daN                          |
| Transmission                                |              |                                    |
| Transmission type                           |              | Powershift                         |
| Number of gears (forward / reverse)         |              | 5/3                                |
| Max. travel speed                           |              | 19 mph                             |
| Parking brake                               |              | SAHR                               |
| Service brake                               |              | Wet disc brakes                    |
| Hydraulics                                  |              |                                    |
| Hydraulic pump type                         |              | Axial piston                       |
| Hydraulic flow / Pressure                   |              | 40 US gpm-4000 PSI                 |
| Tank capacities                             |              |                                    |
| Engine oil                                  |              | 2 US gal                           |
| Hydraulic oil                               |              | 42 US gal                          |
| Fuel tank                                   |              | 38 US gal                          |
| Noise and vibration                         |              |                                    |
| Noise at driving position (LpA)             |              | 80 dB                              |
| Miscellaneous                               |              |                                    |
| Steering wheels (front / rear)              |              | 2 / 2                              |
| Drive wheels (front / rear)                 |              | 2 / 2                              |
| Controls                                    |              | Joystick                           |
|                                             |              |                                    |

MTA 1055 E74 - Dimensional drawing