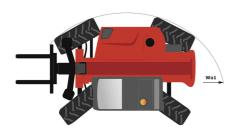

|                                             | MIA 1033 E74 | Greated off May 0, 2024 at 11.13.0 |
|---------------------------------------------|--------------|------------------------------------|
| Capacities                                  |              | Imperial                           |
| Max. capacity                               |              | 10000 lb                           |
| Max. lifting height                         |              | 55 ft 7 in                         |
| Max. outreach                               |              | 42 ft 3 in                         |
| Weight and dimensions                       |              |                                    |
| Length to face of forks                     | 12           | 21 ft                              |
| Overall length (with forks)                 | 1            | 25 ft                              |
| Overall width                               | b1           | 8 ft 4 in                          |
| Overall height                              | h17          | 8 ft 6 in                          |
| Wheelbase                                   | у            | 11 ft 6 in                         |
| Ground clearance                            | m4           | 1 ft 7 in                          |
| Overall cab width                           | b4           | 3 ft 1 in                          |
| Tilt-up angle                               | a4           | 34 °                               |
| Tilt-down angle                             | a5           | 96 °                               |
| External turning radius                     | Wa3          | 12 ft 10 in                        |
| Overall weight                              | 1100         | 30300 lb                           |
| Tires type                                  |              | Pneumatic                          |
| Forks length / width / section              | l / e / s    | 48 in x 5 in / 2 in                |
| Frame leveling corrector                    | a9           | 40 m x 3 m / 2 m<br>10 °           |
| Performances                                | a7           | 10                                 |
| Lifting                                     |              | 16 s                               |
|                                             |              | 10 s<br>11 s                       |
| Lowering<br>Extension                       |              | 18 s                               |
|                                             |              |                                    |
| Retraction                                  |              | 16 s                               |
| Crowd                                       |              | 4 s                                |
| Dump                                        |              | б s                                |
| Engine                                      |              | Deute                              |
| Engine brand                                |              | Deutz<br>Tion 4 fer al             |
| Engine norm                                 |              | Tier 4 final                       |
| Engine model                                |              | TCD 3.6 L4                         |
| Number of cylinders / Capacity of cylinders |              | 4 - 220 in <sup>3</sup>            |
| I.C. Engine power rating - Power            |              | 74 Hp / 55 kW                      |
| Max. torque / Engine rotation               |              | 288 ft/lbs @ 2300 rpm              |
| Drawbar pull                                |              | 10795 daN                          |
| Transmission                                |              |                                    |
| Transmission type                           |              | Powershift                         |
| Number of gears (forward / reverse)         |              | 5/3                                |
| Max. travel speed                           |              | 19 mph                             |
| Parking brake                               |              | SAHR                               |
| Service brake                               |              | Wet disc brakes                    |
| Hydraulics                                  |              |                                    |
| Hydraulic pump type                         |              | Axial piston                       |
| Hydraulic flow / Pressure                   |              | 40 US gpm-4000 PSI                 |
| Tank capacities                             |              |                                    |
| Engine oil                                  |              | 2 US gal                           |
| Hydraulic oil                               |              | 42 US gal                          |
| Fuel tank                                   |              | 38 US gal                          |
| Noise and vibration                         |              |                                    |
| Noise at driving position (LpA)             |              | 80 dB                              |
| Miscellaneous                               |              |                                    |
| Steering wheels (front / rear)              |              | 2 / 2                              |
| Drive wheels (front / rear)                 |              | 2 / 2                              |
| Controls                                    |              | Joystick                           |
|                                             |              |                                    |