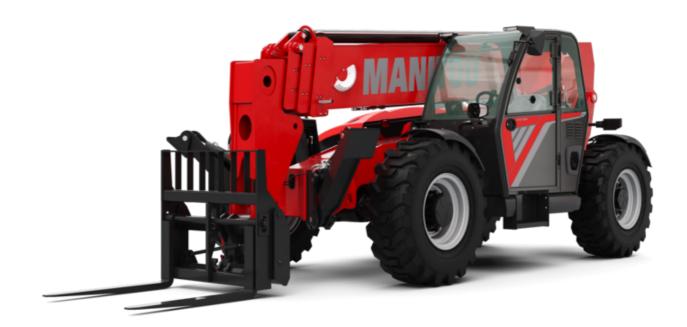

Technical sheet :

## MTA 1055 E74

| NTA 1055 E74        | Created on | May 6    | 2024 a | t 11.13.03  |  |
|---------------------|------------|----------|--------|-------------|--|
| <b>MTA 1055 E74</b> | Created on | iviay 0, | 2024 c | 11 11.13.03 |  |