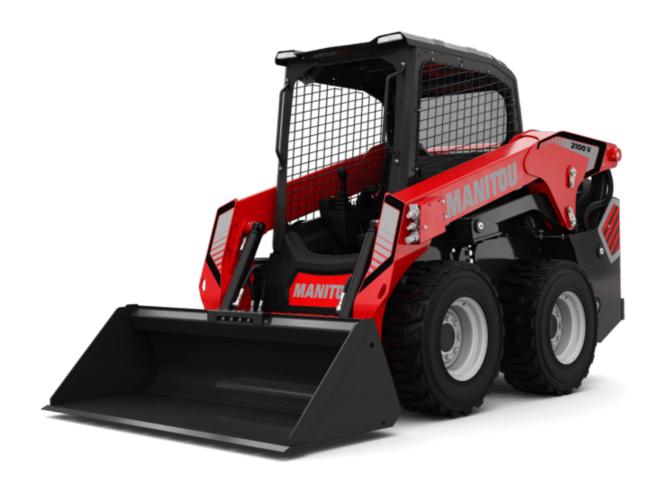

Technical sheet:

## **2100V**





|                                                  | <b>2100V</b> Cre | eated on June 15, 2025 at 8:04 AM UTC