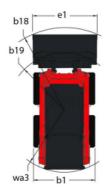

|                    | 3.30 l                              |

## 2100V - Dimensional drawing











## **Head Office**

B.P. 249 - 430 rue de l'Aubinière 44150 Ancenis Cedex - France Tel: +33 (0)2 40 09 10 11 - Fax: +33 (0)2 40 09 10 97 www.manitou.com



This publication provides a description of the configuration versions and options for Manitou products, which may differ for equipment. The equipment presented in this brochure may be part of a series, as an option, or it may not be available, depending on the versions. Manitou reserves the right, at any time and without notice, to amend the specifications described and represented. The specifications provided do not bind the manufacturer. For more details, please contact your Manitou agent. This is not a contractually binding document. The presentation of the products is not contractually binding. List of specifications non-e