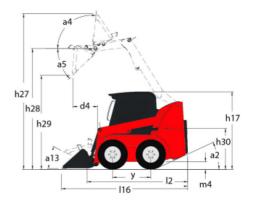

|                    | 3.30 l                              |

## 2100V - Dimensional drawing











## **Head Office**

B.P. 249 - 430 rue de l'Aubinière 44150 Ancenis Cedex - France Tel: +33 (0)2 40 09 10 11 - Fax: +33 (0)2 40 09 10 97 www.manitou.com



This publication provides a description of the configuration versions and options for Manitou products, which may differ for equipment. The equipment presented in this brochure may be part of a series, as an option, or it may not be available, depending on the versions. Manitou reserves the right, at any time and without notice, to amend the specifications described and represented. The specifications provided do not bind the manufacturer. For more details, please contact your Manitou agent. This is not a contractually binding document. The presentation of the products is not contractually binding. List of specifications non-exhau