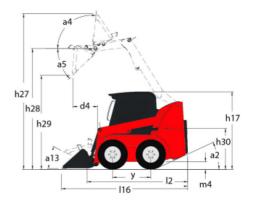

|                     | 3.30                           |
| a representative and a represe |                     | 18                             |

## 2300V - Dimensional drawing











## **Head Office**

B.P. 249 - 430 rue de l'Aubinière 44150 Ancenis Cedex - France Tel: +33 (0)2 40 09 10 11 - Fax: +33 (0)2 40 09 10 97 www.manitou.com



This publication provides a description of the configuration versions and options for Manitou products, which may differ for equipment. The equipment presented in this brochure may be part of a series, as an option, or it may not be available, depending on the versions. Manitou reserves the right, at any time and without notice, to amend the specifications described and represented. The specifications provided do not bind the manufacturer. For more details, please contact your Manitou agent. This is not a contractually binding document. The presentation of the products is not contractually binding. List of specifications non-exhau