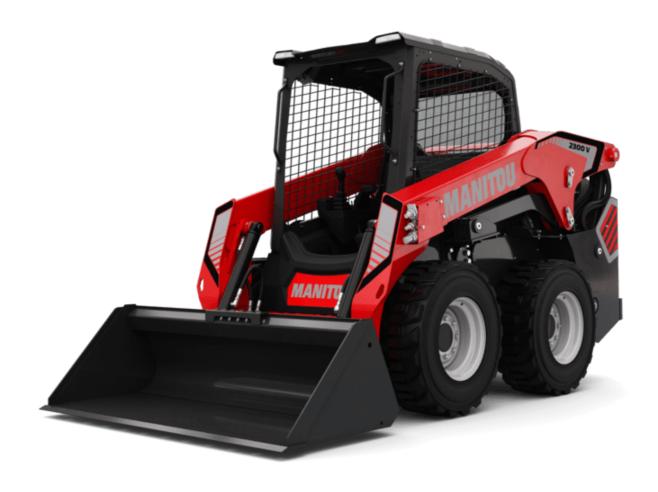

Technical sheet:

## **2300V**





|