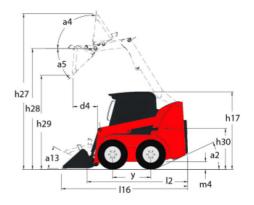

| 18                                                                              |

## 2300V - Dimensional drawing











## **Head Office**

B.P. 249 - 430 rue de l'Aubinière 44150 Ancenis Cedex - France Tel: +33 (0)2 40 09 10 11 - Fax: +33 (0)2 40 09 10 97 www.manitou.com



This publication provides a description of the configuration versions and options for Manitou products, which may differ for equipment. The equipment presented in this brochure may be part of a series, as an option, or it may not be available, depending on the versions. Manitou reserves the right, at any time and without notice, to amend the specifications described and represented. The specifications provided do not bind the manufacturer. For more details, please contact your Manitou agent. This is not a contractually binding document. The presentation of the products is not contractually binding. List of specifications non-exhau