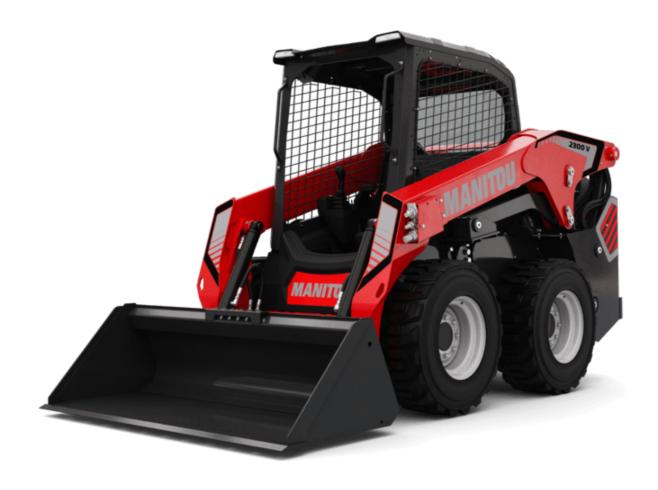

Technical sheet:

## **2300V**





| Capacities Operating Capacity At 50% Tipping Load Operating Weight Unladen weight Tipping capacity Weight and dimensions Wheelbase y Overall Operating Height - Fully Raised h27 Height to Hinge Pin - Fully Raised h28 Overall Height to top of ROPS h17