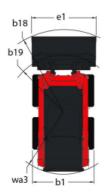

Technical sheet :

| Capacities                                      |                                                                                                                                                                                                                                                                                                                                                                                                                                                                                                                                                                                                                                                                                                      | Metric              |  |
|-------------------------------------------------|------------------------------------------------------------------------------------------------------------------------------------------------------------------------------------------------------------------------------------------------------------------------------------------------------------------------------------------------------------------------------------------------------------------------------------------------------------------------------------------------------------------------------------------------------------------------------------------------------------------------------------------------------------------------------------------------------|---------------------|--|
| perating Capacity At 50% Tipping Load           |                                                                                                                                                                                                                                                                                                                                                                                                                                                                                                                                                                                                                                                                                                      | 43.26 kg            |  |
|                                                 |                                                                                                                                                                                                                                                                                                                                                                                                                                                                                                                                                                                                                                                                                                      | 43.20 kg<br>8497 kg |  |
| perating Weight                                 |                                                                                                                                                                                                                                                                                                                                                                                                                                                                                                                                                                                                                                                                                                      |                     |  |
| nladen weight                                   |                                                                                                                                                                                                                                                                                                                                                                                                                                                                                                                                                                                                                                                                                                      | 8150 kg             |  |
| pping capacity                                  | 20                                                                                                                                                                                                                                                                                                                                                                                                                                                                                                                                                                                                                                                                                                   | 86.53 kg            |  |
| eight and dimensions                            |                                                                                                                                                                                                                                                                                                                                                                                                                                                                                                                                                                                                                                                                                                      | 000                 |  |
| heelbase                                        |                                                                                                                                                                                                                                                                                                                                                                                                                                                                                                                                                                                                                                                                                                      | 092 mm              |  |
| verall Operating Height - Fully Raised          |                                                                                                                                                                                                                                                                                                                                                                                                                                                                                                                                                                                                                                                                                                      | 039 mm              |  |
| eight to Hinge Pin - Fully Raised               |                                                                                                                                                                                                                                                                                                                                                                                                                                                                                                                                                                                                                                                                                                      | 086 mm              |  |
| verall Height to top of ROPS                    |                                                                                                                                                                                                                                                                                                                                                                                                                                                                                                                                                                                                                                                                                                      | 058 mm              |  |
| ump angle at full height                        | a5                                                                                                                                                                                                                                                                                                                                                                                                                                                                                                                                                                                                                                                                                                   | 42 °                |  |
| ump height                                      |                                                                                                                                                                                                                                                                                                                                                                                                                                                                                                                                                                                                                                                                                                      | 312 mm              |  |
| verall length with bucket                       |                                                                                                                                                                                                                                                                                                                                                                                                                                                                                                                                                                                                                                                                                                      | 589 mm              |  |
| ump reach - Full height                         |                                                                                                                                                                                                                                                                                                                                                                                                                                                                                                                                                                                                                                                                                                      | 326 mm              |  |
| ollback Angle at Full Height                    | а4                                                                                                                                                                                                                                                                                                                                                                                                                                                                                                                                                                                                                                                                                                   | 92 °                |  |
| eat to ground height                            |                                                                                                                                                                                                                                                                                                                                                                                                                                                                                                                                                                                                                                                                                                      | 978 mm              |  |
| verall width less bucket                        |                                                                                                                                                                                                                                                                                                                                                                                                                                                                                                                                                                                                                                                                                                      | 707 mm              |  |
| round clearance                                 | m4 2                                                                                                                                                                                                                                                                                                                                                                                                                                                                                                                                                                                                                                                                                                 | 203 mm              |  |
| verall length - Less Bucket                     | 12 2                                                                                                                                                                                                                                                                                                                                                                                                                                                                                                                                                                                                                                                                                                 | 789 mm              |  |
| learance Radius - Front with Bucket             | b18 2*                                                                                                                                                                                                                                                                                                                                                                                                                                                                                                                                                                                                                                                                                               | 171 mm              |  |
| erformances                                     |                                                                                                                                                                                                                                                                                                                                                                                                                                                                                                                                                                                                                                                                                                      |                     |  |
| ravel speed (unladen)                           | 12                                                                                                                                                                                                                                                                                                                                                                                                                                                                                                                                                                                                                                                                                                   | .70 km/h            |  |
| ravel Speed with Two-Speed Option - Maximum     | 2                                                                                                                                                                                                                                                                                                                                                                                                                                                                                                                                                                                                                                                                                                    | 10 km/h             |  |
| Vheels                                          |                                                                                                                                                                                                                                                                                                                                                                                                                                                                                                                                                                                                                                                                                                      |                     |  |
| ransmission type                                | Ну                                                                                                                                                                                                                                                                                                                                                                                                                                                                                                                                                                                                                                                                                                   | drostatic           |  |
| ingine                                          |                                                                                                                                                                                                                                                                                                                                                                                                                                                                                                                                                                                                                                                                                                      |                     |  |
| ngine brand                                     | , and the second s | Yanmar              |  |
| ngine model                                     | 4TNV                                                                                                                                                                                                                                                                                                                                                                                                                                                                                                                                                                                                                                                                                                 | /98CT-XNGL          |  |
| ngine norm                                      | Ę                                                                                                                                                                                                                                                                                                                                                                                                                                                                                                                                                                                                                                                                                                    | Stage V             |  |
| ross Power                                      | 5:                                                                                                                                                                                                                                                                                                                                                                                                                                                                                                                                                                                                                                                                                                   | 3.70 kW             |  |
| et Power                                        | 5:                                                                                                                                                                                                                                                                                                                                                                                                                                                                                                                                                                                                                                                                                                   | 2.70 kW             |  |
| lax. torque / Engine rotation                   | 294 Nr                                                                                                                                                                                                                                                                                                                                                                                                                                                                                                                                                                                                                                                                                               | 294 Nm / 1800 rpm   |  |
| ower source                                     |                                                                                                                                                                                                                                                                                                                                                                                                                                                                                                                                                                                                                                                                                                      | Diesel              |  |
| lumber of cylinders                             |                                                                                                                                                                                                                                                                                                                                                                                                                                                                                                                                                                                                                                                                                                      | 4                   |  |
| C. Engine power rating                          |                                                                                                                                                                                                                                                                                                                                                                                                                                                                                                                                                                                                                                                                                                      | 72 Hp               |  |
| ngine cooling system                            |                                                                                                                                                                                                                                                                                                                                                                                                                                                                                                                                                                                                                                                                                                      | Water               |  |
| attery voltage                                  |                                                                                                                                                                                                                                                                                                                                                                                                                                                                                                                                                                                                                                                                                                      | 12 V                |  |
| Itemator - Ampere                               |                                                                                                                                                                                                                                                                                                                                                                                                                                                                                                                                                                                                                                                                                                      | 100 A               |  |
| tarter                                          |                                                                                                                                                                                                                                                                                                                                                                                                                                                                                                                                                                                                                                                                                                      | 3 kW                |  |
| ydraulics                                       |                                                                                                                                                                                                                                                                                                                                                                                                                                                                                                                                                                                                                                                                                                      | •                   |  |
| tandard flow - Auxiliary hydraulics             | 86                                                                                                                                                                                                                                                                                                                                                                                                                                                                                                                                                                                                                                                                                                   | .50 l/min           |  |
| uxiliary Hydraulic Pressure                     |                                                                                                                                                                                                                                                                                                                                                                                                                                                                                                                                                                                                                                                                                                      | 19.59 bar           |  |
| igh-Flow Auxiliary Hydraulics - Option          |                                                                                                                                                                                                                                                                                                                                                                                                                                                                                                                                                                                                                                                                                                      | 14 l/min            |  |
| igh-Flow Auxiliary Hydraulics Pressure - Option |                                                                                                                                                                                                                                                                                                                                                                                                                                                                                                                                                                                                                                                                                                      | 29.25 bar           |  |
| ank capacities                                  |                                                                                                                                                                                                                                                                                                                                                                                                                                                                                                                                                                                                                                                                                                      | -9.20 Jai           |  |
| uel tank                                        |                                                                                                                                                                                                                                                                                                                                                                                                                                                                                                                                                                                                                                                                                                      | 106 l               |  |
|                                                 |                                                                                                                                                                                                                                                                                                                                                                                                                                                                                                                                                                                                                                                                                                      | 1001                |  |
|                                                 |                                                                                                                                                                                                                                                                                                                                                                                                                                                                                                                                                                                                                                                                                                      | 22 20 1             |  |
| viraulic tank capacity<br>jisplacement          |                                                                                                                                                                                                                                                                                                                                                                                                                                                                                                                                                                                                                                                                                                      | 22.70 I<br>3.30 I   |  |