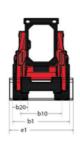

Technical sheet :

| Capacities                                      |                                                                                                                                                                                                                                                                                                                                                                                                                                                                                                                                                                                                                                                                                                      | Metric              |  |
|-------------------------------------------------|------------------------------------------------------------------------------------------------------------------------------------------------------------------------------------------------------------------------------------------------------------------------------------------------------------------------------------------------------------------------------------------------------------------------------------------------------------------------------------------------------------------------------------------------------------------------------------------------------------------------------------------------------------------------------------------------------|---------------------|--|
| perating Capacity At 50% Tipping Load           |                                                                                                                                                                                                                                                                                                                                                                                                                                                                                                                                                                                                                                                                                                      | 43.26 kg            |  |
|                                                 |                                                                                                                                                                                                                                                                                                                                                                                                                                                                                                                                                                                                                                                                                                      | 43.20 kg<br>8497 kg |  |
| perating Weight                                 |                                                                                                                                                                                                                                                                                                                                                                                                                                                                                                                                                                                                                                                                                                      |                     |  |
| nladen weight                                   |                                                                                                                                                                                                                                                                                                                                                                                                                                                                                                                                                                                                                                                                                                      | 8150 kg             |  |
| pping capacity                                  | 20                                                                                                                                                                                                                                                                                                                                                                                                                                                                                                                                                                                                                                                                                                   | 86.53 kg            |  |
| eight and dimensions                            |                                                                                                                                                                                                                                                                                                                                                                                                                                                                                                                                                                                                                                                                                                      | 000                 |  |
| heelbase                                        |                                                                                                                                                                                                                                                                                                                                                                                                                                                                                                                                                                                                                                                                                                      | 092 mm              |  |
| verall Operating Height - Fully Raised          |                                                                                                                                                                                                                                                                                                                                                                                                                                                                                                                                                                                                                                                                                                      | 039 mm              |  |
| eight to Hinge Pin - Fully Raised               |                                                                                                                                                                                                                                                                                                                                                                                                                                                                                                                                                                                                                                                                                                      | 086 mm              |  |
| verall Height to top of ROPS                    |                                                                                                                                                                                                                                                                                                                                                                                                                                                                                                                                                                                                                                                                                                      | 058 mm              |  |
| ump angle at full height                        | a5                                                                                                                                                                                                                                                                                                                                                                                                                                                                                                                                                                                                                                                                                                   | 42 °                |  |
| ump height                                      |                                                                                                                                                                                                                                                                                                                                                                                                                                                                                                                                                                                                                                                                                                      | 312 mm              |  |
| verall length with bucket                       |                                                                                                                                                                                                                                                                                                                                                                                                                                                                                                                                                                                                                                                                                                      | 589 mm              |  |
| ump reach - Full height                         |                                                                                                                                                                                                                                                                                                                                                                                                                                                                                                                                                                                                                                                                                                      | 326 mm              |  |
| ollback Angle at Full Height                    | а4                                                                                                                                                                                                                                                                                                                                                                                                                                                                                                                                                                                                                                                                                                   | 92 °                |  |
| eat to ground height                            |                                                                                                                                                                                                                                                                                                                                                                                                                                                                                                                                                                                                                                                                                                      | 978 mm              |  |
| verall width less bucket                        |                                                                                                                                                                                                                                                                                                                                                                                                                                                                                                                                                                                                                                                                                                      | 707 mm              |  |
| round clearance                                 | m4 2                                                                                                                                                                                                                                                                                                                                                                                                                                                                                                                                                                                                                                                                                                 | 203 mm              |  |
| verall length - Less Bucket                     | 12 2                                                                                                                                                                                                                                                                                                                                                                                                                                                                                                                                                                                                                                                                                                 | 789 mm              |  |
| learance Radius - Front with Bucket             | b18 2*                                                                                                                                                                                                                                                                                                                                                                                                                                                                                                                                                                                                                                                                                               | 171 mm              |  |
| erformances                                     |                                                                                                                                                                                                                                                                                                                                                                                                                                                                                                                                                                                                                                                                                                      |                     |  |
| ravel speed (unladen)                           | 12                                                                                                                                                                                                                                                                                                                                                                                                                                                                                                                                                                                                                                                                                                   | .70 km/h            |  |
| ravel Speed with Two-Speed Option - Maximum     | 2                                                                                                                                                                                                                                                                                                                                                                                                                                                                                                                                                                                                                                                                                                    | 10 km/h             |  |
| Vheels                                          |                                                                                                                                                                                                                                                                                                                                                                                                                                                                                                                                                                                                                                                                                                      |                     |  |
| ransmission type                                | Ну                                                                                                                                                                                                                                                                                                                                                                                                                                                                                                                                                                                                                                                                                                   | drostatic           |  |
| ingine                                          |                                                                                                                                                                                                                                                                                                                                                                                                                                                                                                                                                                                                                                                                                                      |                     |  |
| ngine brand                                     | , and the second s | Yanmar              |  |
| ngine model                                     | 4TNV                                                                                                                                                                                                                                                                                                                                                                                                                                                                                                                                                                                                                                                                                                 | /98CT-XNGL          |  |
| ngine norm                                      | Ę                                                                                                                                                                                                                                                                                                                                                                                                                                                                                                                                                                                                                                                                                                    | Stage V             |  |
| ross Power                                      | 5:                                                                                                                                                                                                                                                                                                                                                                                                                                                                                                                                                                                                                                                                                                   | 3.70 kW             |  |
| et Power                                        | 5:                                                                                                                                                                                                                                                                                                                                                                                                                                                                                                                                                                                                                                                                                                   | 2.70 kW             |  |
| lax. torque / Engine rotation                   | 294 Nr                                                                                                                                                                                                                                                                                                                                                                                                                                                                                                                                                                                                                                                                                               | 294 Nm / 1800 rpm   |  |
| ower source                                     |                                                                                                                                                                                                                                                                                                                                                                                                                                                                                                                                                                                                                                                                                                      | Diesel              |  |
| lumber of cylinders                             |                                                                                                                                                                                                                                                                                                                                                                                                                                                                                                                                                                                                                                                                                                      | 4                   |  |
| C. Engine power rating                          |                                                                                                                                                                                                                                                                                                                                                                                                                                                                                                                                                                                                                                                                                                      | 72 Hp               |  |
| ngine cooling system                            |                                                                                                                                                                                                                                                                                                                                                                                                                                                                                                                                                                                                                                                                                                      | Water               |  |
| attery voltage                                  |                                                                                                                                                                                                                                                                                                                                                                                                                                                                                                                                                                                                                                                                                                      | 12 V                |  |
| Itemator - Ampere                               |                                                                                                                                                                                                                                                                                                                                                                                                                                                                                                                                                                                                                                                                                                      | 100 A               |  |
| tarter                                          |                                                                                                                                                                                                                                                                                                                                                                                                                                                                                                                                                                                                                                                                                                      | 3 kW                |  |
| ydraulics                                       |                                                                                                                                                                                                                                                                                                                                                                                                                                                                                                                                                                                                                                                                                                      | •                   |  |
| tandard flow - Auxiliary hydraulics             | 86                                                                                                                                                                                                                                                                                                                                                                                                                                                                                                                                                                                                                                                                                                   | .50 l/min           |  |
| uxiliary Hydraulic Pressure                     |                                                                                                                                                                                                                                                                                                                                                                                                                                                                                                                                                                                                                                                                                                      | 19.59 bar           |  |
| igh-Flow Auxiliary Hydraulics - Option          |                                                                                                                                                                                                                                                                                                                                                                                                                                                                                                                                                                                                                                                                                                      | 14 l/min            |  |
| igh-Flow Auxiliary Hydraulics Pressure - Option |                                                                                                                                                                                                                                                                                                                                                                                                                                                                                                                                                                                                                                                                                                      | 29.25 bar           |  |
| ank capacities                                  |                                                                                                                                                                                                                                                                                                                                                                                                                                                                                                                                                                                                                                                                                                      | -9.20 Jai           |  |
| uel tank                                        |                                                                                                                                                                                                                                                                                                                                                                                                                                                                                                                                                                                                                                                                                                      | 106 l               |  |
|                                                 |                                                                                                                                                                                                                                                                                                                                                                                                                                                                                                                                                                                                                                                                                                      | 1001                |  |
|                                                 |                                                                                                                                                                                                                                                                                                                                                                                                                                                                                                                                                                                                                                                                                                      | 22 20 1             |  |
| viraulic tank capacity<br>jisplacement          |                                                                                                                                                                                                                                                                                                                                                                                                                                                                                                                                                                                                                                                                                                      | 22.70 I<br>3.30 I   |  |