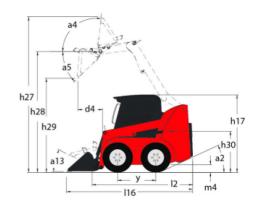

Technical sheet :

| Capacities                                      |                                                                                                                                                                                                                                                                                                                                                                                                                                                                                                                                                                                                                                                                                                      | Metric              |  |
|-------------------------------------------------|------------------------------------------------------------------------------------------------------------------------------------------------------------------------------------------------------------------------------------------------------------------------------------------------------------------------------------------------------------------------------------------------------------------------------------------------------------------------------------------------------------------------------------------------------------------------------------------------------------------------------------------------------------------------------------------------------|---------------------|--|
| perating Capacity At 50% Tipping Load           |                                                                                                                                                                                                                                                                                                                                                                                                                                                                                                                                                                                                                                                                                                      | 43.26 kg            |  |
|                                                 |                                                                                                                                                                                                                                                                                                                                                                                                                                                                                                                                                                                                                                                                                                      | 43.20 kg<br>8497 kg |  |
| perating Weight                                 |                                                                                                                                                                                                                                                                                                                                                                                                                                                                                                                                                                                                                                                                                                      |                     |  |
| nladen weight                                   |                                                                                                                                                                                                                                                                                                                                                                                                                                                                                                                                                                                                                                                                                                      | 8150 kg             |  |
| pping capacity                                  | 20                                                                                                                                                                                                                                                                                                                                                                                                                                                                                                                                                                                                                                                                                                   | 86.53 kg            |  |
| eight and dimensions                            |                                                                                                                                                                                                                                                                                                                                                                                                                                                                                                                                                                                                                                                                                                      | 000                 |  |
| heelbase                                        |                                                                                                                                                                                                                                                                                                                                                                                                                                                                                                                                                                                                                                                                                                      | 092 mm              |  |
| verall Operating Height - Fully Raised          |                                                                                                                                                                                                                                                                                                                                                                                                                                                                                                                                                                                                                                                                                                      | 039 mm              |  |
| eight to Hinge Pin - Fully Raised               |                                                                                                                                                                                                                                                                                                                                                                                                                                                                                                                                                                                                                                                                                                      | 086 mm              |  |
| verall Height to top of ROPS                    |                                                                                                                                                                                                                                                                                                                                                                                                                                                                                                                                                                                                                                                                                                      | 058 mm              |  |
| ump angle at full height                        | a5                                                                                                                                                                                                                                                                                                                                                                                                                                                                                                                                                                                                                                                                                                   | 42 °                |  |
| ump height                                      |                                                                                                                                                                                                                                                                                                                                                                                                                                                                                                                                                                                                                                                                                                      | 312 mm              |  |
| verall length with bucket                       |                                                                                                                                                                                                                                                                                                                                                                                                                                                                                                                                                                                                                                                                                                      | 589 mm              |  |
| ump reach - Full height                         |                                                                                                                                                                                                                                                                                                                                                                                                                                                                                                                                                                                                                                                                                                      | 326 mm              |  |
| ollback Angle at Full Height                    | а4                                                                                                                                                                                                                                                                                                                                                                                                                                                                                                                                                                                                                                                                                                   | 92 °                |  |
| eat to ground height                            |                                                                                                                                                                                                                                                                                                                                                                                                                                                                                                                                                                                                                                                                                                      | 978 mm              |  |
| verall width less bucket                        |                                                                                                                                                                                                                                                                                                                                                                                                                                                                                                                                                                                                                                                                                                      | 707 mm              |  |
| round clearance                                 | m4 2                                                                                                                                                                                                                                                                                                                                                                                                                                                                                                                                                                                                                                                                                                 | 203 mm              |  |
| verall length - Less Bucket                     | 12 2                                                                                                                                                                                                                                                                                                                                                                                                                                                                                                                                                                                                                                                                                                 | 789 mm              |  |
| learance Radius - Front with Bucket             | b18 2*                                                                                                                                                                                                                                                                                                                                                                                                                                                                                                                                                                                                                                                                                               | 171 mm              |  |
| erformances                                     |                                                                                                                                                                                                                                                                                                                                                                                                                                                                                                                                                                                                                                                                                                      |                     |  |
| ravel speed (unladen)                           | 12                                                                                                                                                                                                                                                                                                                                                                                                                                                                                                                                                                                                                                                                                                   | .70 km/h            |  |
| ravel Speed with Two-Speed Option - Maximum     | 2                                                                                                                                                                                                                                                                                                                                                                                                                                                                                                                                                                                                                                                                                                    | 10 km/h             |  |
| Vheels                                          |                                                                                                                                                                                                                                                                                                                                                                                                                                                                                                                                                                                                                                                                                                      |                     |  |
| ransmission type                                | Ну                                                                                                                                                                                                                                                                                                                                                                                                                                                                                                                                                                                                                                                                                                   | drostatic           |  |
| ingine                                          |                                                                                                                                                                                                                                                                                                                                                                                                                                                                                                                                                                                                                                                                                                      |                     |  |
| ngine brand                                     | , and the second s | Yanmar              |  |
| ngine model                                     | 4TNV                                                                                                                                                                                                                                                                                                                                                                                                                                                                                                                                                                                                                                                                                                 | /98CT-XNGL          |  |
| ngine norm                                      | Ę                                                                                                                                                                                                                                                                                                                                                                                                                                                                                                                                                                                                                                                                                                    | Stage V             |  |
| ross Power                                      | 5:                                                                                                                                                                                                                                                                                                                                                                                                                                                                                                                                                                                                                                                                                                   | 3.70 kW             |  |
| et Power                                        | 5:                                                                                                                                                                                                                                                                                                                                                                                                                                                                                                                                                                                                                                                                                                   | 2.70 kW             |  |
| lax. torque / Engine rotation                   | 294 Nr                                                                                                                                                                                                                                                                                                                                                                                                                                                                                                                                                                                                                                                                                               | 294 Nm / 1800 rpm   |  |
| ower source                                     |                                                                                                                                                                                                                                                                                                                                                                                                                                                                                                                                                                                                                                                                                                      | Diesel              |  |
| lumber of cylinders                             |                                                                                                                                                                                                                                                                                                                                                                                                                                                                                                                                                                                                                                                                                                      | 4                   |  |
| C. Engine power rating                          |                                                                                                                                                                                                                                                                                                                                                                                                                                                                                                                                                                                                                                                                                                      | 72 Hp               |  |
| ngine cooling system                            |                                                                                                                                                                                                                                                                                                                                                                                                                                                                                                                                                                                                                                                                                                      | Water               |  |
| attery voltage                                  |                                                                                                                                                                                                                                                                                                                                                                                                                                                                                                                                                                                                                                                                                                      | 12 V                |  |
| Itemator - Ampere                               |                                                                                                                                                                                                                                                                                                                                                                                                                                                                                                                                                                                                                                                                                                      | 100 A               |  |
| tarter                                          |                                                                                                                                                                                                                                                                                                                                                                                                                                                                                                                                                                                                                                                                                                      | 3 kW                |  |
| ydraulics                                       |                                                                                                                                                                                                                                                                                                                                                                                                                                                                                                                                                                                                                                                                                                      | •                   |  |
| tandard flow - Auxiliary hydraulics             | 86                                                                                                                                                                                                                                                                                                                                                                                                                                                                                                                                                                                                                                                                                                   | .50 l/min           |  |
| uxiliary Hydraulic Pressure                     |                                                                                                                                                                                                                                                                                                                                                                                                                                                                                                                                                                                                                                                                                                      | 19.59 bar           |  |
| igh-Flow Auxiliary Hydraulics - Option          |                                                                                                                                                                                                                                                                                                                                                                                                                                                                                                                                                                                                                                                                                                      | 14 l/min            |  |
| igh-Flow Auxiliary Hydraulics Pressure - Option |                                                                                                                                                                                                                                                                                                                                                                                                                                                                                                                                                                                                                                                                                                      | 29.25 bar           |  |
| ank capacities                                  |                                                                                                                                                                                                                                                                                                                                                                                                                                                                                                                                                                                                                                                                                                      | -9.20 Jai           |  |
| uel tank                                        |                                                                                                                                                                                                                                                                                                                                                                                                                                                                                                                                                                                                                                                                                                      | 106 l               |  |
|                                                 |                                                                                                                                                                                                                                                                                                                                                                                                                                                                                                                                                                                                                                                                                                      | 1001                |  |
|                                                 |                                                                                                                                                                                                                                                                                                                                                                                                                                                                                                                                                                                                                                                                                                      | 22 20 1             |  |
| viraulic tank capacity<br>jisplacement          |                                                                                                                                                                                                                                                                                                                                                                                                                                                                                                                                                                                                                                                                                                      | 22.70 I<br>3.30 I   |  |