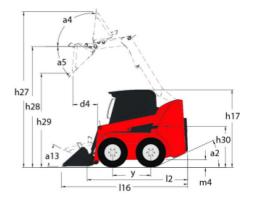

| 181                                                |           |

## 2300V - Dimensional drawing











## **Head Office**

B.P. 249 - 430 rue de l'Aubinière 44150 Ancenis Cedex - France Tel: +33 (0)2 40 09 10 11 - Fax: +33 (0)2 40 09 10 97 www.manitou.com



This publication provides a description of the configuration versions and options for Manitou products, which may differ for equipment. The equipment presented in this brochure may be part of a series, as an option, or it may not be available, depending on the versions. Manitou reserves the right, at any time and without notice, to amend the specifications described and represented. The specifications provided do not bind the manufacturer. For more details, please contact your Manitou agent. This is not a contractually binding document. The presentation of the products is not contractually binding. List of specifications non-exhau