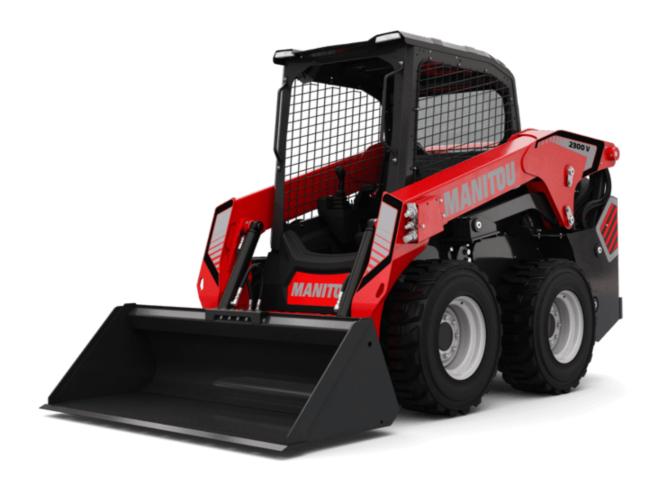

Technical sheet:

## **2300V**





|