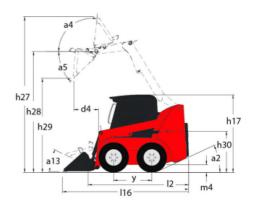

| 18 I                                               |

## 2300V - Dimensional drawing











## **Head Office**

B.P. 249 - 430 rue de l'Aubinière 44150 Ancenis Cedex - France Tel: +33 (0)2 40 09 10 11 - Fax: +33 (0)2 40 09 10 97 www.manitou.com



This publication provides a description of the configuration versions and options for Manitou products, which may differ for equipment. The equipment presented in this brochure may be part of a series, as an option, or it may not be available, depending on the versions. Manitou reserves the right, at any time and without notice, to amend the specifications described and represented. The specifications provided do not bind the manufacturer. For more details, please contact your Manitou agent. This is not a contractually binding document. The presentation of the products is not contractually binding. List of specifications non-exhau