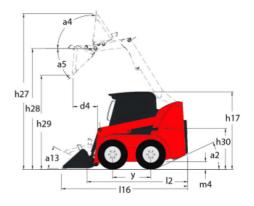

| 181                                                |

## 2300V - Dimensional drawing











## **Head Office**

B.P. 249 - 430 rue de l'Aubinière 44150 Ancenis Cedex - France Tel: +33 (0)2 40 09 10 11 - Fax: +33 (0)2 40 09 10 97 www.manitou.com



This publication provides a description of the configuration versions and options for Manitou products, which may differ for equipment. The equipment presented in this brochure may be part of a series, as an option, or it may not be available, depending on the versions. Manitou reserves the right, at any time and without notice, to amend the specifications described and represented. The specifications provided do not bind the manufacturer. For more details, please contact your Manitou agent. This is not a contractually binding document. The presentation of the products is not contractually binding. List of specifications non-exhau